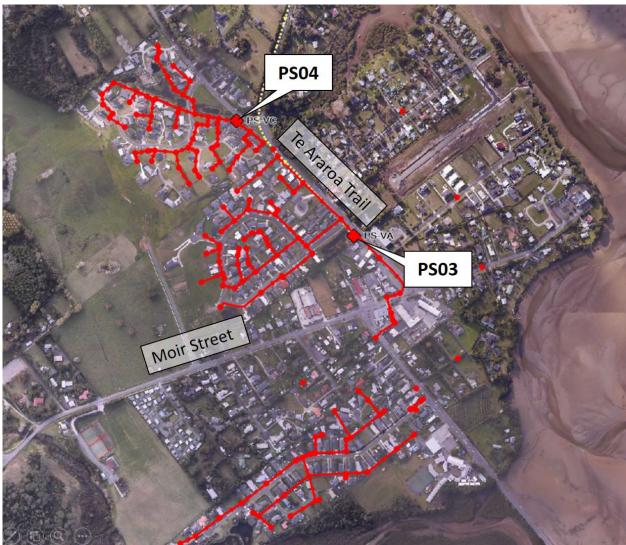

WSP Christchurch 12 Moorhouse Avenue Christchurch 8011 New Zealand +64 3 363 5400 wsp.com/nz

Figure 6: PS03 and PS04 site locations

WSP

Christchurch 12 Moorhouse Avenue Christchurch 8011 New Zealand +64 3 363 5400 wsp.com/nz

| PS02 | Pumping<br>station<br>monitor | PS-F               | Fagan Place<br><u>This site may</u><br><u>be on private</u><br><u>land</u> | N/A | 410 (706 total<br>upstream) | N/A                                                                                                                                                                                                                                                                                                                                                                                                                                                                                                                                                                                                                                                  |                 |
|------|-------------------------------|--------------------|----------------------------------------------------------------------------|-----|-----------------------------|------------------------------------------------------------------------------------------------------------------------------------------------------------------------------------------------------------------------------------------------------------------------------------------------------------------------------------------------------------------------------------------------------------------------------------------------------------------------------------------------------------------------------------------------------------------------------------------------------------------------------------------------------|-----------------|
| FM03 | Flow<br>monitor               | 20100701<br>011438 | On lawn of 4<br>Seabreeze<br>Road                                          | 150 | 360                         | This site will capture flows for the majority of the remaining<br>Mangawhai Heads area, including the gravity catchment<br>originating from Quail Way and PS-C catchment. It is noted<br>that this site is downstream of PS-C which may affect the<br>quality of data that is collected. If data quality is found to be<br>poor, this site will be relocated to the main trunk sewer on<br>Molesworth Drive.<br>Investigations are currently underway to confirm the outlet<br>location of PS-C and the Quail Way gravity catchment.<br>Findings from this investigation may result in a revised<br>recommendation for monitoring in this catchment. | To be confirmed |
| PS03 | Pumping<br>station<br>monitor | PS-VA              | Te Araroa Trail<br>at Longview<br>Street                                   | N/A | 316                         | This monitoring site will capture all flows from the<br>Mangawhai Village catchment. This catchment is primarily<br>serviced by girder pumps with a small areas of gravity sewers<br>contributing to PS-VB and PS-VC.<br>There is substantial growth anticipated in the catchment area<br>contributing to this site.                                                                                                                                                                                                                                                                                                                                 | N/A             |
| PS04 | Pumping<br>station<br>monitor | PS-VC              | Opposite 2 Old<br>Waipu Road                                               | N/A | 134                         | This monitoring site will capture the flows from the<br>catchment area north of Longview Street and west of Te<br>Araroa Trail. All properties in this catchment are serviced by<br>gravity connections.<br>There is substantial growth anticipated in the catchment area<br>contributing to this site.                                                                                                                                                                                                                                                                                                                                              | N/A             |