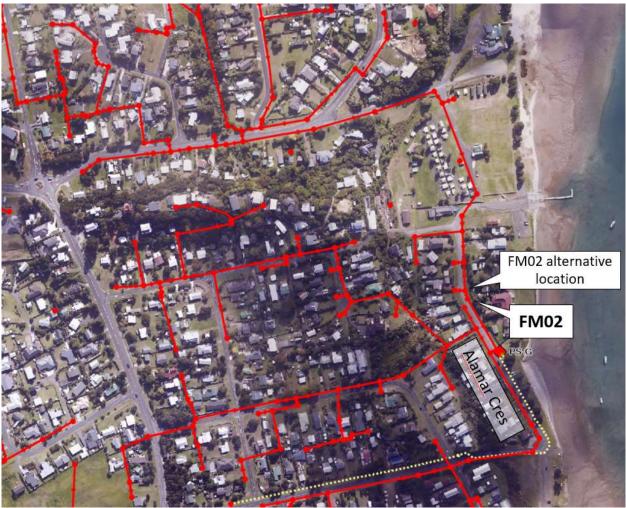

Table 1: Details of Recommended Flow Monitoring Locations

| Site ID | Monitor<br>Type               | Asset ID           | Location                               | Pipe<br>Size<br>(mm) | Estimated<br>Contributing<br>Properties | Site Selection Rationale                                                                                                                                                                                                                                                                                                                                                                                                                                                                                                                                                              | Alternative<br>Monitoring<br>Location       |
|---------|-------------------------------|--------------------|----------------------------------------|----------------------|-----------------------------------------|---------------------------------------------------------------------------------------------------------------------------------------------------------------------------------------------------------------------------------------------------------------------------------------------------------------------------------------------------------------------------------------------------------------------------------------------------------------------------------------------------------------------------------------------------------------------------------------|---------------------------------------------|
| FM01    | Flow<br>monitor               | 2012091211<br>5657 | On private<br>laneway, east<br>of PS-K | 125                  | 197                                     | This site will capture approximately two thirds of flows<br>contributing to PS-K. The monitoring site is located one<br>manhole upstream of the pumping station to the east of Jack<br>Boyd Drive. This is a critical monitoring site as there is<br>substantial growth anticipated in the north of Mangawhai<br>Heads that may contribute to the PS-K catchment.<br>The manhole directly upstream of PS-K was assessed as a<br>potential monitoring location, however review of the pump<br>operating levels indicated wet well levels could interfere with<br>monitoring equipment. | 20120912115621<br>(one manhole<br>upstream) |
| PS01    | Pumping<br>station<br>monitor | PS-K               | On lawn of 31<br>Jack Boyd Dr          | N/A                  | 289                                     | This site will capture all flows in the PS-K catchment,<br>including the properties north on Jack Boyd Drive that do not<br>contribute to FMO1. This is a critical monitoring site as there is<br>substantial growth anticipated within the PS-K catchment.<br>There are an additional 48 grinder pump connections on<br>Jack Boyd Drive south of PS-K that may contribute to this<br>monitoring site. The connection of these will need to be<br>confirmed.                                                                                                                          | N/A                                         |
| FM02    | Flow<br>monitor               | 20100701<br>011233 | On Lawn of 12<br>Alamar<br>Crescent    | 300                  | 296                                     | This site will capture flows from the northern portion of<br>Mangawhai Heads, including flows pumped through PS-J<br>and PS-H. This is a critical monitoring site as there is<br>substantial growth planned north of Mangawhai Heads that<br>could be routed through this catchment.                                                                                                                                                                                                                                                                                                  | 20100701011234<br>(one manhole<br>upstream) |

Figure 1: Mangawhai proposed sewer flow monitoring catchments (brown indicating unmonitored properties)

Figure 2: FM01 and PS01 site locations

Figure 3: FMO2 site location

Figure 4: PSO2 site location

Figure 5: FM03 site location \