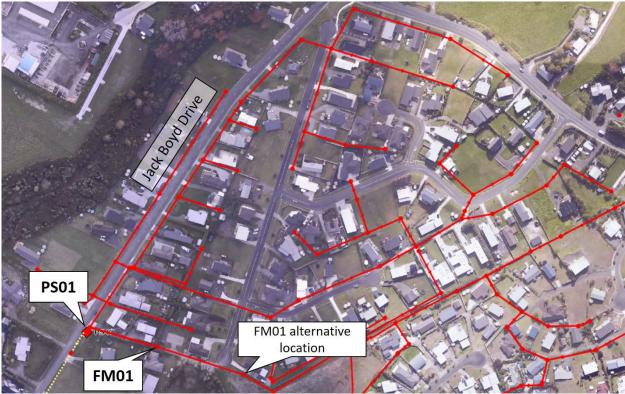

Table 1: Details of Recommended Flow Monitoring Locations

| Site ID | Monitor<br>Type               | Asset ID           | Location                               | Pipe<br>Size<br>(mm) | Estimated<br>Contributing<br>Properties | Site Selection Rationale                                                                                                                                                                                                                                                                                                                                                                                                                                                                                                                                                              | Alternative<br>Monitoring<br>Location       |
|---------|-------------------------------|--------------------|----------------------------------------|----------------------|-----------------------------------------|---------------------------------------------------------------------------------------------------------------------------------------------------------------------------------------------------------------------------------------------------------------------------------------------------------------------------------------------------------------------------------------------------------------------------------------------------------------------------------------------------------------------------------------------------------------------------------------|---------------------------------------------|
| FM01    | Flow<br>monitor               | 2012091211<br>5657 | On private<br>laneway, east<br>of PS-K | 125                  | 197                                     | This site will capture approximately two thirds of flows<br>contributing to PS-K. The monitoring site is located one<br>manhole upstream of the pumping station to the east of Jack<br>Boyd Drive. This is a critical monitoring site as there is<br>substantial growth anticipated in the north of Mangawhai<br>Heads that may contribute to the PS-K catchment.<br>The manhole directly upstream of PS-K was assessed as a<br>potential monitoring location, however review of the pump<br>operating levels indicated wet well levels could interfere with<br>monitoring equipment. | 20120912115621<br>(one manhole<br>upstream) |
| PS01    | Pumping<br>station<br>monitor | PS-K               | On lawn of 31<br>Jack Boyd Dr          | N/A                  | 289                                     | This site will capture all flows in the PS-K catchment,<br>including the properties north on Jack Boyd Drive that do not<br>contribute to FMO1. This is a critical monitoring site as there is<br>substantial growth anticipated within the PS-K catchment.<br>There are an additional 48 grinder pump connections on<br>Jack Boyd Drive south of PS-K that may contribute to this<br>monitoring site. The connection of these will need to be<br>confirmed.                                                                                                                          | N/A                                         |
| FM02    | Flow<br>monitor               | 20100701<br>011233 | On Lawn of 12<br>Alamar<br>Crescent    | 300                  | 296                                     | This site will capture flows from the northern portion of<br>Mangawhai Heads, including flows pumped through PS-J<br>and PS-H. This is a critical monitoring site as there is<br>substantial growth planned north of Mangawhai Heads that<br>could be routed through this catchment.                                                                                                                                                                                                                                                                                                  | 20100701011234<br>(one manhole<br>upstream) |

Figure 1: Mangawhai proposed sewer flow monitoring catchments (brown indicating unmonitored properties)

Figure 2: FM01 and PS01 site locations

Figure 3: FMO2 site location

Figure 4: PSO2 site location

Figure 5: FM03 site location \