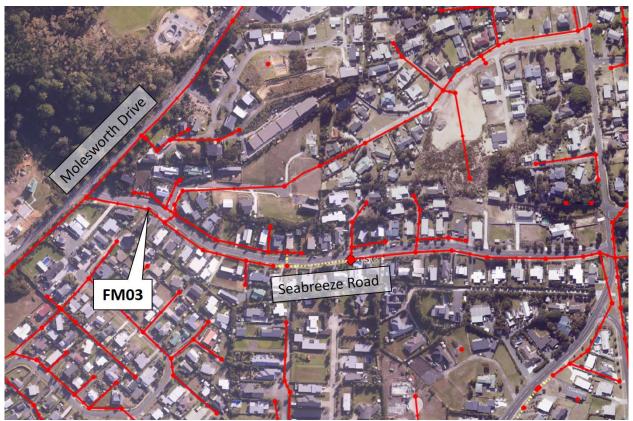

Figure 1: Mangawhai proposed sewer flow monitoring catchments (brown indicating unmonitored properties)

Figure 2: FM01 and PS01 site locations

Figure 3: FMO2 site location

Figure 4: PSO2 site location

Figure 5: FM03 site location \

WSP

Christchurch 12 Moorhouse Avenue Christchurch 8011 New Zealand +64 3 363 5400 wsp.com/nz

| PS02 | Pumping<br>station<br>monitor | PS-F               | Fagan Place<br><u>This site may</u><br><u>be on private</u><br><u>land</u> | N/A | 410 (706 total<br>upstream) | N/A                                                                                                                                                                                                                                                                                                                                                                                                                                                                                                                                                                                                                                                  |                 |
|------|-------------------------------|--------------------|----------------------------------------------------------------------------|-----|-----------------------------|------------------------------------------------------------------------------------------------------------------------------------------------------------------------------------------------------------------------------------------------------------------------------------------------------------------------------------------------------------------------------------------------------------------------------------------------------------------------------------------------------------------------------------------------------------------------------------------------------------------------------------------------------|-----------------|
| FM03 | Flow<br>monitor               | 20100701<br>011438 | On lawn of 4<br>Seabreeze<br>Road                                          | 150 | 360                         | This site will capture flows for the majority of the remaining<br>Mangawhai Heads area, including the gravity catchment<br>originating from Quail Way and PS-C catchment. It is noted<br>that this site is downstream of PS-C which may affect the<br>quality of data that is collected. If data quality is found to be<br>poor, this site will be relocated to the main trunk sewer on<br>Molesworth Drive.<br>Investigations are currently underway to confirm the outlet<br>location of PS-C and the Quail Way gravity catchment.<br>Findings from this investigation may result in a revised<br>recommendation for monitoring in this catchment. | To be confirmed |
| PS03 | Pumping<br>station<br>monitor | PS-VA              | Te Araroa Trail<br>at Longview<br>Street                                   | N/A | 316                         | This monitoring site will capture all flows from the<br>Mangawhai Village catchment. This catchment is primarily<br>serviced by girder pumps with a small areas of gravity sewers<br>contributing to PS-VB and PS-VC.<br>There is substantial growth anticipated in the catchment area<br>contributing to this site.                                                                                                                                                                                                                                                                                                                                 | N/A             |
| PS04 | Pumping<br>station<br>monitor | PS-VC              | Opposite 2 Old<br>Waipu Road                                               | N/A | 134                         | This monitoring site will capture the flows from the<br>catchment area north of Longview Street and west of Te<br>Araroa Trail. All properties in this catchment are serviced by<br>gravity connections.<br>There is substantial growth anticipated in the catchment area<br>contributing to this site.                                                                                                                                                                                                                                                                                                                                              | N/A             |