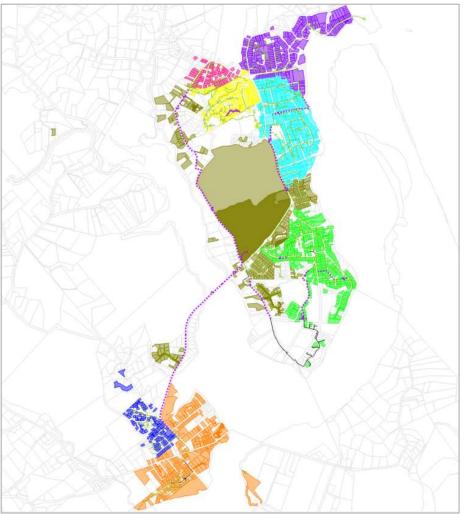

Figure 1: Mangawhai proposed sewer flow monitoring catchments (brown indicating unmonitored properties)

Figure 2: FM01 and PS01 site locations

Figure 3: FMO2 site location

Figure 4: PSO2 site location

Figure 5: FM03 site location \