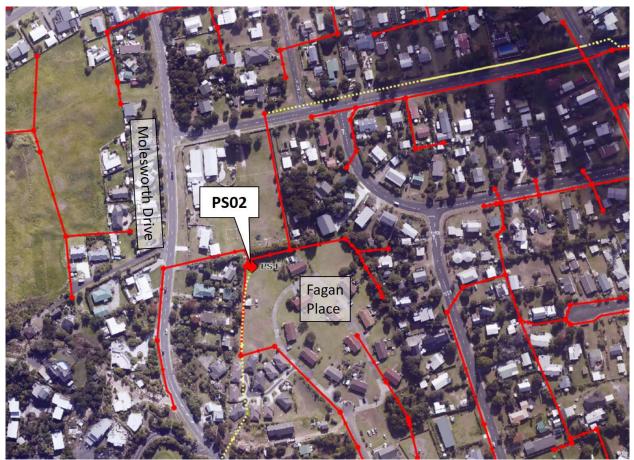

WSP

Christchurch 12 Moorhouse Avenue Christchurch 8011 New Zealand +64 3 363 5400 wsp.com/nz

| PS02 | Pumping<br>station<br>monitor | PS-F               | Fagan Place<br><u>This site may</u><br><u>be on private</u><br><u>land</u> | N/A | 410 (706 total<br>upstream) | N/A                                                                                                                                                                                                                                                                                                                                                                                                                                                                                                                                                                                                                                                  |                 |
|------|-------------------------------|--------------------|----------------------------------------------------------------------------|-----|-----------------------------|------------------------------------------------------------------------------------------------------------------------------------------------------------------------------------------------------------------------------------------------------------------------------------------------------------------------------------------------------------------------------------------------------------------------------------------------------------------------------------------------------------------------------------------------------------------------------------------------------------------------------------------------------|-----------------|
| FM03 | Flow<br>monitor               | 20100701<br>011438 | On lawn of 4<br>Seabreeze<br>Road                                          | 150 | 360                         | This site will capture flows for the majority of the remaining<br>Mangawhai Heads area, including the gravity catchment<br>originating from Quail Way and PS-C catchment. It is noted<br>that this site is downstream of PS-C which may affect the<br>quality of data that is collected. If data quality is found to be<br>poor, this site will be relocated to the main trunk sewer on<br>Molesworth Drive.<br>Investigations are currently underway to confirm the outlet<br>location of PS-C and the Quail Way gravity catchment.<br>Findings from this investigation may result in a revised<br>recommendation for monitoring in this catchment. | To be confirmed |
| PS03 | Pumping<br>station<br>monitor | PS-VA              | Te Araroa Trail<br>at Longview<br>Street                                   | N/A | 316                         | This monitoring site will capture all flows from the<br>Mangawhai Village catchment. This catchment is primarily<br>serviced by girder pumps with a small areas of gravity sewers<br>contributing to PS-VB and PS-VC.<br>There is substantial growth anticipated in the catchment area<br>contributing to this site.                                                                                                                                                                                                                                                                                                                                 | N/A             |
| PS04 | Pumping<br>station<br>monitor | PS-VC              | Opposite 2 Old<br>Waipu Road                                               | N/A | 134                         | This monitoring site will capture the flows from the<br>catchment area north of Longview Street and west of Te<br>Araroa Trail. All properties in this catchment are serviced by<br>gravity connections.<br>There is substantial growth anticipated in the catchment area<br>contributing to this site.                                                                                                                                                                                                                                                                                                                                              | N/A             |

Figure 1: Mangawhai proposed sewer flow monitoring catchments (brown indicating unmonitored properties)

Figure 2: FM01 and PS01 site locations

Figure 3: FMO2 site location

Figure 4: PSO2 site location

Figure 5: FM03 site location \