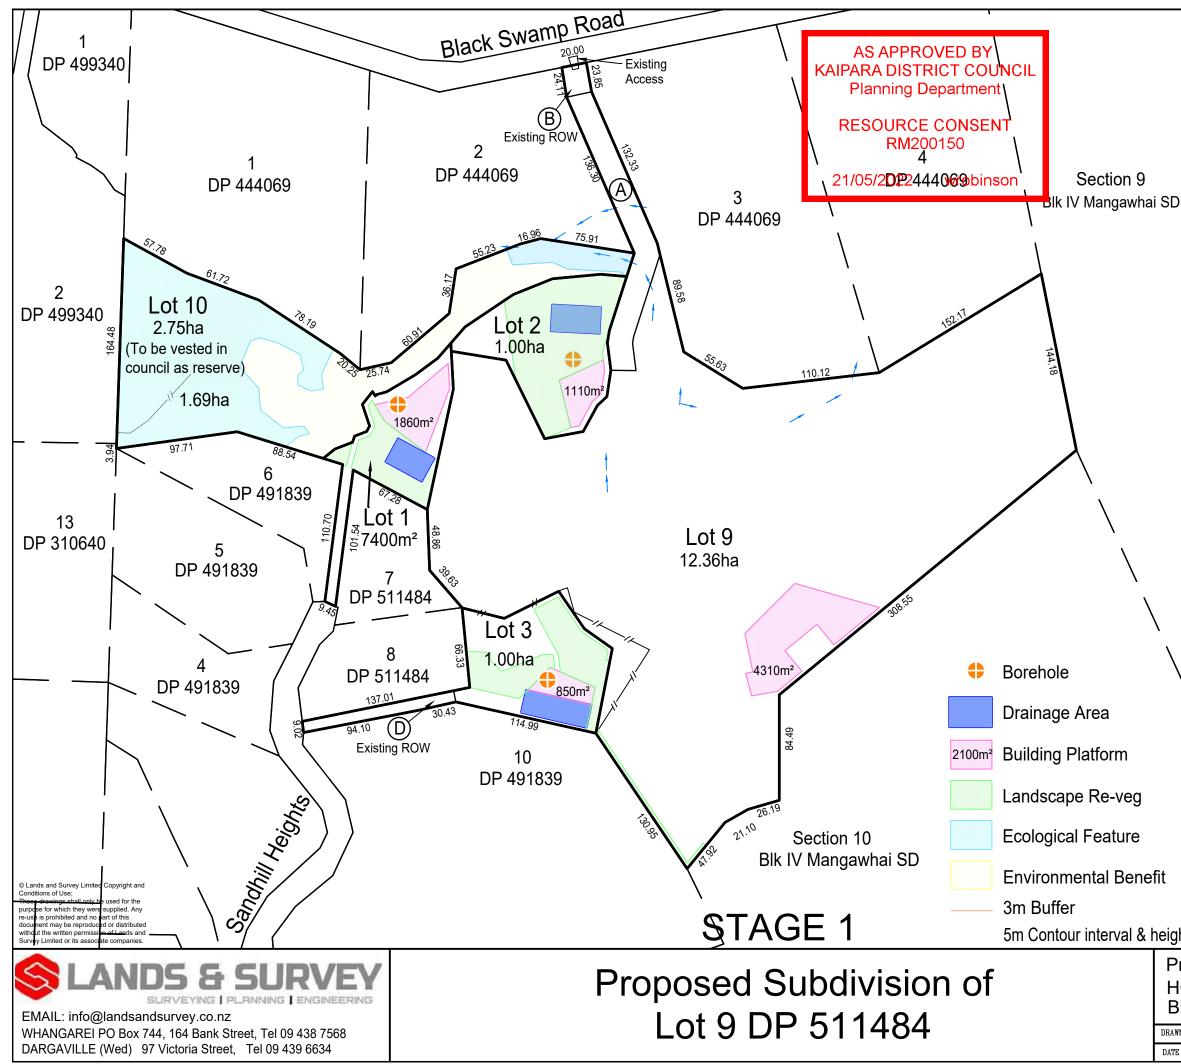

Stage 1 = Lots 1 to 3, Balance Lot 9 and Lot 10 (reserve to vest) Stage 2 = Lots 4 to 9, Lot 11 (road to vest) and Lot 12 (reserve to vest)

| EXISTING EASEMENTS |            |                      |                                      |            |  |  |
|--------------------|------------|----------------------|--------------------------------------|------------|--|--|
| Purpose            | Shown      | Servient<br>Tenement | Dominant<br>Tenement                 | Created by |  |  |
| R.O.W.             | B          | Lot 9<br>hereon      | Lots 1-8 hereon<br>Lots 2&3 DP444069 | 8804449.5  |  |  |
| R.O.W.             | $\bigcirc$ | Lot 3<br>hereon      | Lot 8<br>DP 511484                   | 10923788.4 |  |  |

## Stage 1 = Lots 1 to 3, Balance Lot 9 and Lot 10 (reserve to vest)

| EXISTING EASEMENTS |            |                      |                                      |            |  |  |
|--------------------|------------|----------------------|--------------------------------------|------------|--|--|
| Purpose            | Shown      | Servient<br>Tenement | Dominant<br>Tenement                 | Created by |  |  |
| R.O.W.             | B          | Lot 9<br>hereon      | Lots 1-8 hereon<br>Lots 2&3 DP444069 | 8804449.5  |  |  |
| R.O.W.             | $\bigcirc$ | Lot 3<br>hereon      | Lot 8<br>DP 511484                   | 10923788.4 |  |  |

| PROPOSED EASEMENTS |       |                                      |                       |  |  |
|--------------------|-------|--------------------------------------|-----------------------|--|--|
| Purpose            | Shown | Servient Dominan<br>Tenement Tenemer |                       |  |  |
| R.O.W.             | A     | Lot 9<br>hereon                      | Lots 2 & 10<br>hereon |  |  |

## NOTES:

Areas and distances are approximate only and subject to survey.

Comprised In: CT 785378