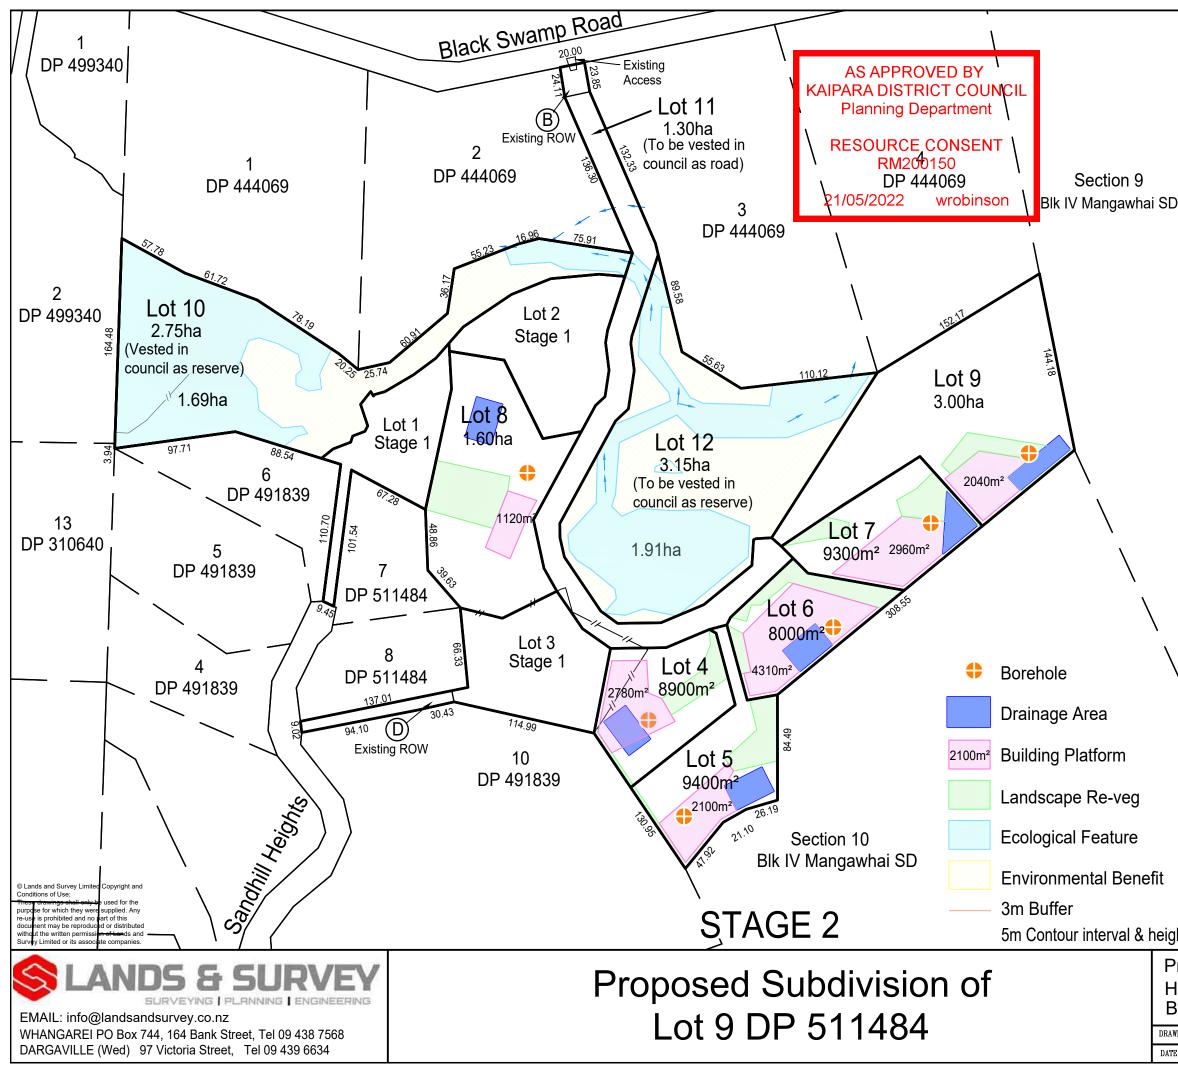

## Stage 2 = Lots 4 to 9 , Lot 11 (road to vest) and Lot 12 (reserve to vest)

| EXISTING EASEMENTS              |            |                                             |                                      |            |  |  |
|---------------------------------|------------|---------------------------------------------|--------------------------------------|------------|--|--|
| Purpose                         | Shown      | nown Servient Dominant<br>Tenement Tenement |                                      | Created by |  |  |
| R.O.W.                          | B          | Lot 9<br>hereon                             | Lots 1-8 hereon<br>Lots 2&3 DP444069 | 8804449.5  |  |  |
| R.O.W.                          | $\bigcirc$ | Lot 3 Lot 8<br>hereon DP 511484             |                                      | 10923788.4 |  |  |
| EXISTING EASEMENT TO BE REVOKED |            |                                             |                                      |            |  |  |
| Purpose                         | Shown      | Servient<br>Tenement                        | Dominant<br>Tenement                 | Created by |  |  |
| R.O.W.                          | B          | Lot 9<br>hereon                             | Lots 1-8 hereon<br>Lots 2&3 DP444069 | 8804449.5  |  |  |

NOTES:

Areas and distances are approximate only and subject to survey.

Comprised In: CT 785378

Total Area: 18.1315ha

3.60ha - Ecological Feature Currently Wetland Planting

2.70ha - Environmental Benefit Extra Dryland Planting

2.89ha - Landscape Re-Vegetation

|                           | REVISIONS                               |   |                   |      |                 |        |  |  |
|---------------------------|-----------------------------------------|---|-------------------|------|-----------------|--------|--|--|
|                           | Date No Description                     |   |                   |      |                 | Sign   |  |  |
|                           | 21/6/21                                 | М | Amend Lots 2/8 b  | dy   |                 | LJR    |  |  |
|                           | 06/7/21                                 | Ν | Amend Lot 8 drain | lage |                 | LJR    |  |  |
| ght                       | 20/04/22 O Amend Stage 1                |   |                   |      |                 | SP     |  |  |
| JII                       | 16/05/22 P Minor amendments Stage 1 & 2 |   |                   |      |                 | SP     |  |  |
| Prepared for              |                                         |   |                   |      | SHEET           |        |  |  |
| IOWARD COLLIER            |                                         |   |                   |      | 3               |        |  |  |
| Black Swamp Rd, Mangawhai |                                         |   |                   |      |                 |        |  |  |
| wn L.                     | JR                                      |   | SCALES            |      |                 | 3 of 3 |  |  |
| ⁼ Ma                      | y 2021                                  |   | 1:3000            | (A3) | <b>REF10184</b> | /3/1/P |  |  |
|                           |                                         |   |                   |      |                 |        |  |  |