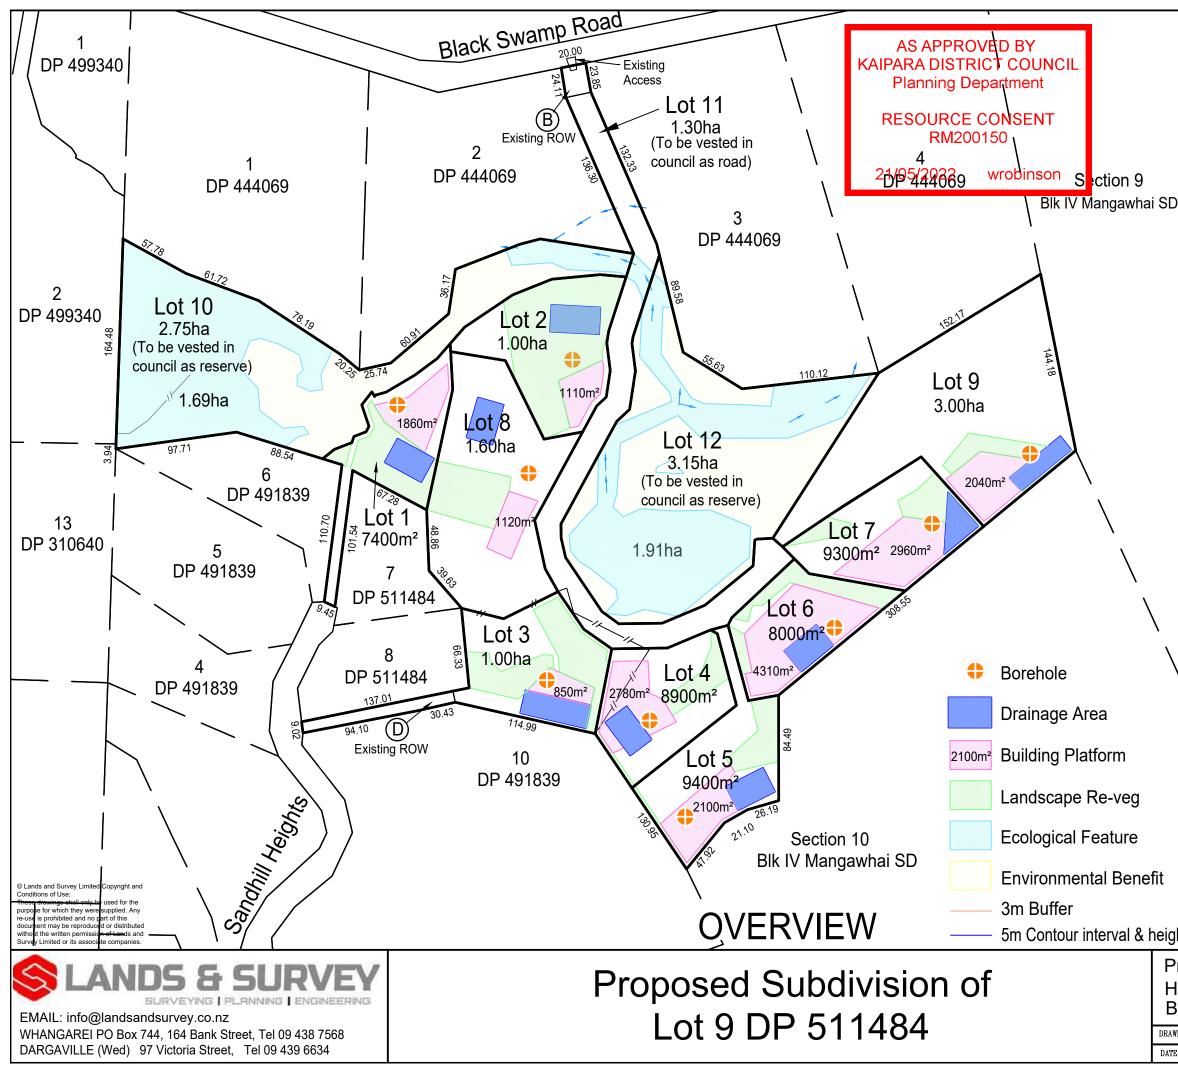

NOTES:

Areas and distances are approximate only and subject to survey.

Comprised In: CT 785378

Total Area: 18.1315ha

3.60ha - Ecological Feature Currently Wetland Planting

2.70ha - Environmental Benefit Extra Dryland Planting

2.89ha - Landscape Re-Vegetation

| Sign  |
|-------|
| Sign  |
| Sign  |
| LJR   |
| LJR   |
| SP    |
| SP    |
|       |
|       |
| of 3  |
| 3/1/P |
|       |

## Total Area: 18.1315ha

- 3.60ha Ecological Feature Currently Wetland Planting
- 2.70ha Environmental Benefit Extra Dryland Planting
- 2.89ha Landscape Re-Vegetation

|                                | REVISIONS                               |  |        |      |           |        |  |  |
|--------------------------------|-----------------------------------------|--|--------|------|-----------|--------|--|--|
|                                | Date No Description                     |  |        |      |           | Sign   |  |  |
|                                | 21/6/21 M Amend Lots 2/8 bdy            |  |        |      |           | LJR    |  |  |
| 06/7/21 N Amend Lot 8 drainage |                                         |  |        | ige  |           | LJR    |  |  |
| ght                            | 20/04/22 O Amend Stage 1                |  |        |      |           | SP     |  |  |
| yni                            | 16/05/22 P Minor amendments Stage 1 & 2 |  |        |      |           | SP     |  |  |
| Prepared for<br>HOWARD COLLIER |                                         |  |        |      | SHEET 2   |        |  |  |
| Black Swamp Rd, Mangawhai      |                                         |  |        |      |           |        |  |  |
| WN L                           | JR                                      |  | SCALES |      |           | 2 of 3 |  |  |
| ™ Ma                           | y 2021                                  |  | 1:3000 | (A3) | ref 10184 | /3/2/P |  |  |