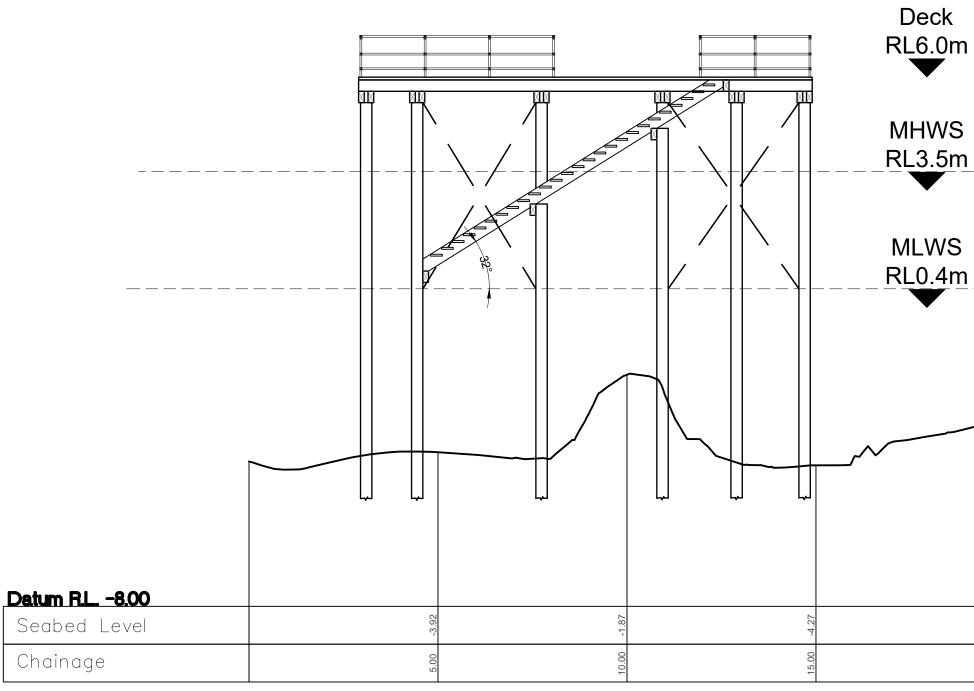

## Section A-A

Kaipara District Council Kaipara

CLIENT

PROJECT Pouto Wharf Southern end of Pouto Road Pouto Proposed Wharf Location and Layout

| -3.11 |  |
|-------|--|
| 20.00 |  |

|      |          |                  | DESIGN:   | AH       | PROJECT STATUS:<br>For Consent |         |      |
|------|----------|------------------|-----------|----------|--------------------------------|---------|------|
|      |          |                  | DRAWN:    | AH       |                                |         |      |
|      |          |                  | DATE:     | 1/03/22  | 18570                          | 02 of 0 | 3    |
|      |          |                  | CHECKED:  |          | DRAWING No:                    |         | REV: |
| SION | AH<br>BY | 06/02/21<br>DATE | SCALE A3: | 1:100@A3 | W02                            |         | 0    |

Deck RL6.0m

MHWS RL3.5m

MLWS RL0.4m