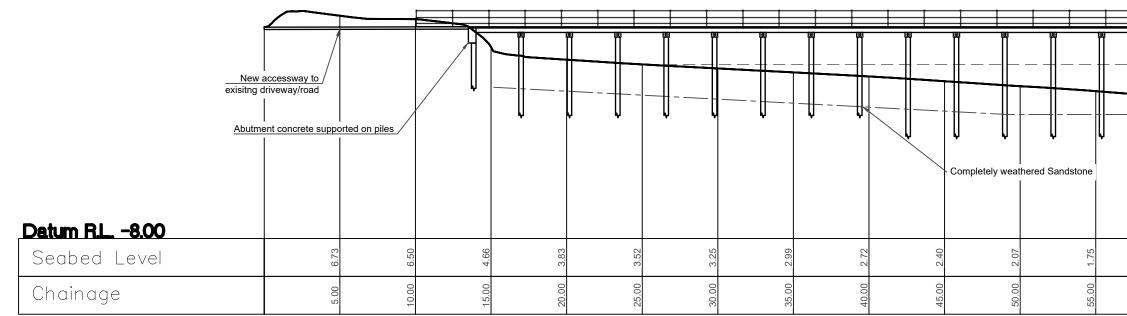

Contractor shall check all dimensions on site prior to work commencing

Section B-B

CLIENT

PROJECT Pouto Wharf Southern end of Pouto Road Pouto Proposed Wharf Location and Layout

| Ų     | Ų | Ŷ     | ųψ       |         | Diagonal bracing both | n ends    |
|-------|---|-------|----------|---------|-----------------------|-----------|
| 1.31  |   | 0.47  |          | -5.25   | -6.<br>18             |           |
| 60.00 |   | 65.00 |          | 70.00   | 75.00                 |           |
|       |   |       |          |         |                       |           |
|       |   |       |          |         |                       |           |
|       |   |       |          |         |                       |           |
|       |   |       |          |         |                       |           |
|       |   |       |          |         |                       |           |
|       |   |       |          |         |                       |           |
|       |   |       |          |         |                       |           |
|       |   |       |          |         |                       |           |
|       |   |       |          |         |                       |           |
|       |   |       | DESIGN:  | AH      | PROJECT STATUS:       |           |
|       |   |       | DRAWN:   | AH      | For Con               | SHEET:    |
|       |   |       | DATE:    | 1/03/22 | 18570                 | 03 of 03  |
|       |   | 1     |          |         | 100/0                 |           |
|       |   |       | CHECKED: |         | DRAWING No:           | REV:<br>0 |