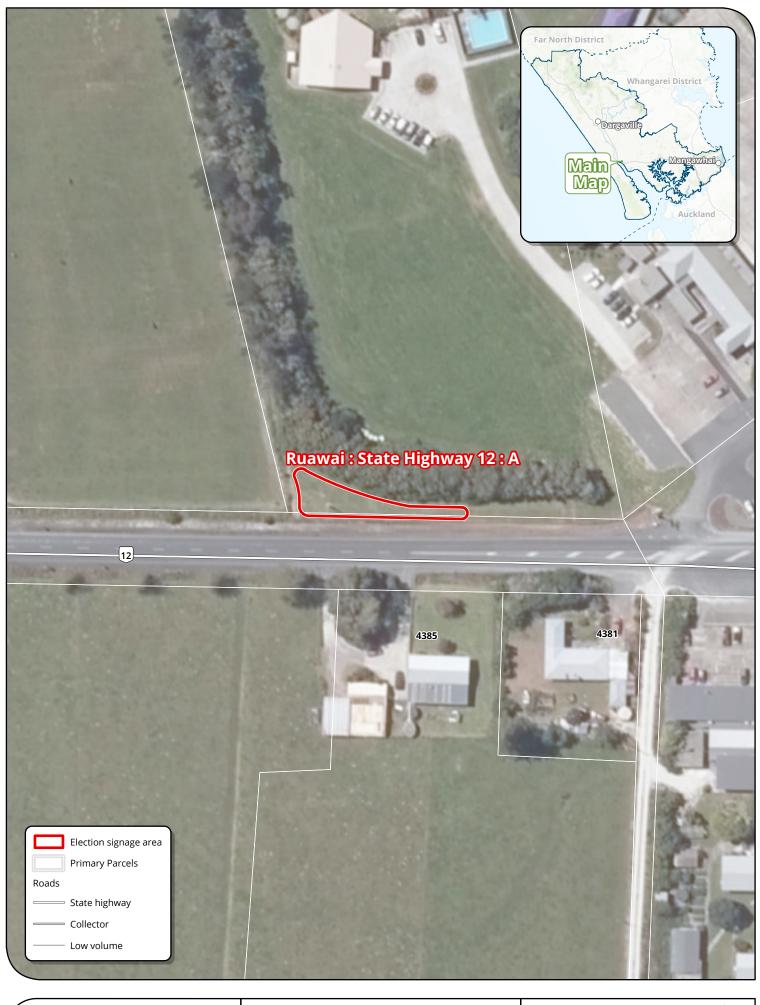

| Kaiwaka : State Highway 1 : H           | 1971 State Highway 1                                        | Kaiwaka      | State Highway 1      | 20 |
|-----------------------------------------|-------------------------------------------------------------|--------------|----------------------|----|
| Mangawhai : Cove Road : A               | 1799 Cove Road                                              | Mangawhai    | Cove Road            | 28 |
| Mangawhai : Cove Road : B               | Cove Road opposite Tangaroa Road                            | Mangawhai    | Cove Road            | 28 |
| Mangawhai : Cove Road : C               | Corner Cove Road and Tangaroa Road                          | Mangawhai    | Cove Road            | 28 |
| Mangawhai : Cove Road : D               | Cove Road opposite Pigeonwood Place                         | Mangawhai    | Cove Road            | 27 |
| Mangawhai : Moir Street : A             | 96 Moir Street                                              | Mangawhai    | Moir Street          | 23 |
| Mangawhai : Moir Street : B             | Opposite 104 Moir Street                                    | Mangawhai    | Moir Street          | 23 |
| Mangawhai : Moir Street : C             | Corner Tara Road and Moir Street                            | Mangawhai    | Moir Street          | 23 |
| Mangawhai : Molesworth Drive : A        | 18 Molesworth Drive                                         | Mangawhai    | Molesworth Drive     | 24 |
| Mangawhai : Molesworth Drive : B        | Corner Old Waipu Road and Molesworth Drive                  | Mangawhai    | Molesworth Drive     | 24 |
| Mangawhai : Molesworth Drive : C        | Corner Molesworth Drive and Moir Point Road                 | Mangawhai    | Molesworth Drive     | 25 |
| Mangawhai : Molesworth Drive : D        | 221 Molesworth Drive                                        | Mangawhai    | Molesworth Drive     | 25 |
| Mangawhai : Molesworth Drive : E        | Molesworth Drive opposite Awatea Street                     | Mangawhai    | Molesworth Drive     | 25 |
| Mangawhai : Molesworth Drive : F        | Opposite 258 Molesworth Drive                               | Mangawhai    | Molesworth Drive     | 26 |
| Mangawhai : Molesworth Drive : G        | 278-288 Molesworth Drive                                    | Mangawhai    | Molesworth Drive     | 26 |
| Mangawhai : Tomarata Road : A           | Tomarata Road                                               | Mangawhai    | Tomarata Road        | 22 |
| Mangawhai : Tomarata Road : B           | Corner Tomarata Road and Coal Hill Road                     | Mangawhai    | Tomarata Road        | 22 |
| Matakohe : Matakohe East Road : A       | Opposite 16 Matakohe East Road                              | Matakohe     | Matakohe East Road   | 10 |
| Maungaturoto : Hurndall Street East : A | 43 Hurndall Street East (SH12)                              | Maungaturoto | Hurndall Street East | 17 |
| Maungaturoto : Hurndall Street East : B | Corner View Street and Hurndall Street East (SH12)          | Maungaturoto | Hurndall Street East | 16 |
| Maungaturoto : Hurndall Street East : C | 90 Hurndall Street East (SH12)                              | Maungaturoto | Hurndall Street East | 16 |
| Maungaturoto : Hurndall Street East : D | 122 Hurndall Street East (SH12)                             | Maungaturoto | Hurndall Street East | 16 |
| Maungaturoto : Hurndall Street West : A | Hurndall Street West (SH12)                                 | Maungaturoto | Hurndall Street West | 15 |
| Paparoa : Paparoa Valley Road : A       | Corner School House Lane and Paparoa Valley Road (SH12)     | Paparoa      | Paparoa Valley Road  | 14 |
| Paparoa : Paparoa Valley Road : B       | Corner Paparoa-Oakleigh Road and Paparoa Valley Road (SH12) | Paparoa      | Paparoa Valley Road  | 14 |
| Paparoa : Paparoa Valley Road : C       | 1974 Paparoa Valley Road (SH12)                             | Paparoa      | Paparoa Valley Road  | 14 |
| Paparoa : Paparoa Valley Road : D       | The Landning, Paparoa Valley Road (SH12)                    | Paparoa      | Paparoa Valley Road  | 13 |
| Paparoa : Paparoa Valley Road : E       | 2039 Paparoa Valley Road                                    | Paparoa      | Paparoa Valley Road  | 13 |
| Ruawai : Jellicoe Road : A              | 21 Jellicoe Road (SH12)                                     | Ruawai       | Jellicoe Road        | 9  |
| Ruawai : State Highway 12 : A           | Opposite 4375 State Highway 12                              | Ruawai       | State Highway 12     | 8  |