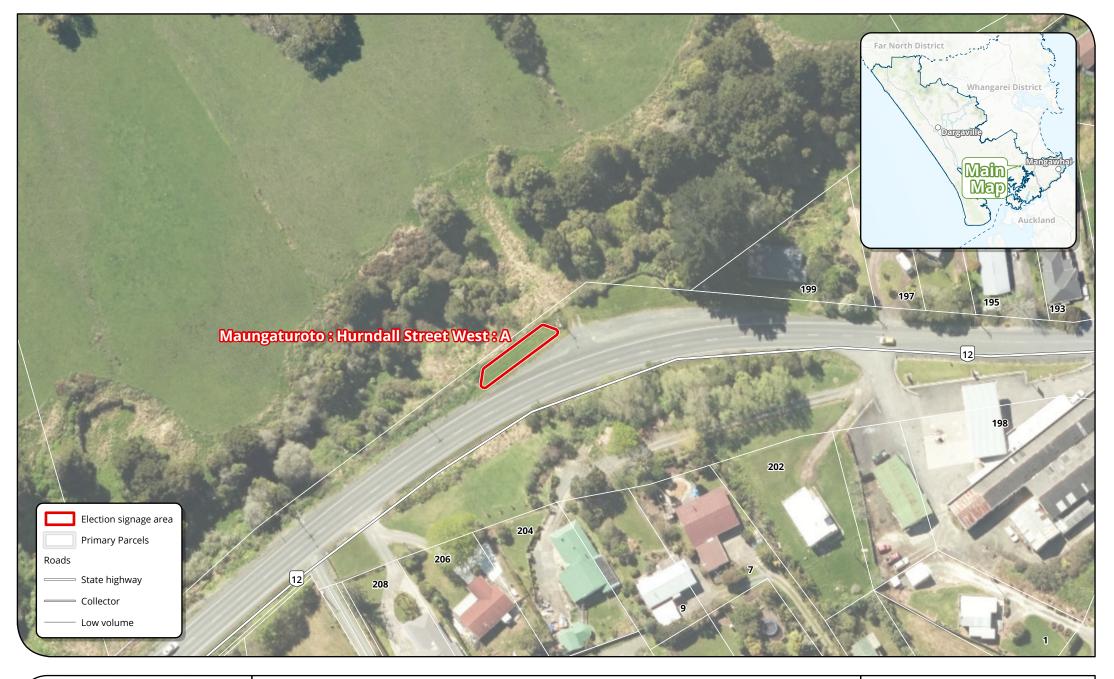

| Kaiwaka : State Highway 1 : H           | 1971 State Highway 1                                        | Kaiwaka      | State Highway 1      | 20 |
|-----------------------------------------|-------------------------------------------------------------|--------------|----------------------|----|
| Mangawhai : Cove Road : A               | 1799 Cove Road                                              | Mangawhai    | Cove Road            | 28 |
| Mangawhai : Cove Road : B               | Cove Road opposite Tangaroa Road                            | Mangawhai    | Cove Road            | 28 |
| Mangawhai : Cove Road : C               | Corner Cove Road and Tangaroa Road                          | Mangawhai    | Cove Road            | 28 |
| Mangawhai : Cove Road : D               | Cove Road opposite Pigeonwood Place                         | Mangawhai    | Cove Road            | 27 |
| Mangawhai : Moir Street : A             | 96 Moir Street                                              | Mangawhai    | Moir Street          | 23 |
| Mangawhai : Moir Street : B             | Opposite 104 Moir Street                                    | Mangawhai    | Moir Street          | 23 |
| Mangawhai : Moir Street : C             | Corner Tara Road and Moir Street                            | Mangawhai    | Moir Street          | 23 |
| Mangawhai : Molesworth Drive : A        | 18 Molesworth Drive                                         | Mangawhai    | Molesworth Drive     | 24 |
| Mangawhai : Molesworth Drive : B        | Corner Old Waipu Road and Molesworth Drive                  | Mangawhai    | Molesworth Drive     | 24 |
| Mangawhai : Molesworth Drive : C        | Corner Molesworth Drive and Moir Point Road                 | Mangawhai    | Molesworth Drive     | 25 |
| Mangawhai : Molesworth Drive : D        | 221 Molesworth Drive                                        | Mangawhai    | Molesworth Drive     | 25 |
| Mangawhai : Molesworth Drive : E        | Molesworth Drive opposite Awatea Street                     | Mangawhai    | Molesworth Drive     | 25 |
| Mangawhai : Molesworth Drive : F        | Opposite 258 Molesworth Drive                               | Mangawhai    | Molesworth Drive     | 26 |
| Mangawhai : Molesworth Drive : G        | 278-288 Molesworth Drive                                    | Mangawhai    | Molesworth Drive     | 26 |
| Mangawhai : Tomarata Road : A           | Tomarata Road                                               | Mangawhai    | Tomarata Road        | 22 |
| Mangawhai : Tomarata Road : B           | Corner Tomarata Road and Coal Hill Road                     | Mangawhai    | Tomarata Road        | 22 |
| Matakohe : Matakohe East Road : A       | Opposite 16 Matakohe East Road                              | Matakohe     | Matakohe East Road   | 10 |
| Maungaturoto : Hurndall Street East : A | 43 Hurndall Street East (SH12)                              | Maungaturoto | Hurndall Street East | 17 |
| Maungaturoto : Hurndall Street East : B | Corner View Street and Hurndall Street East (SH12)          | Maungaturoto | Hurndall Street East | 16 |
| Maungaturoto : Hurndall Street East : C | 90 Hurndall Street East (SH12)                              | Maungaturoto | Hurndall Street East | 16 |
| Maungaturoto : Hurndall Street East : D | 122 Hurndall Street East (SH12)                             | Maungaturoto | Hurndall Street East | 16 |
| Maungaturoto : Hurndall Street West : A | Hurndall Street West (SH12)                                 | Maungaturoto | Hurndall Street West | 15 |
| Paparoa : Paparoa Valley Road : A       | Corner School House Lane and Paparoa Valley Road (SH12)     | Paparoa      | Paparoa Valley Road  | 14 |
| Paparoa : Paparoa Valley Road : B       | Corner Paparoa-Oakleigh Road and Paparoa Valley Road (SH12) | Paparoa      | Paparoa Valley Road  | 14 |
| Paparoa : Paparoa Valley Road : C       | 1974 Paparoa Valley Road (SH12)                             | Paparoa      | Paparoa Valley Road  | 14 |
| Paparoa : Paparoa Valley Road : D       | The Landning, Paparoa Valley Road (SH12)                    | Paparoa      | Paparoa Valley Road  | 13 |
| Paparoa : Paparoa Valley Road : E       | 2039 Paparoa Valley Road                                    | Paparoa      | Paparoa Valley Road  | 13 |
| Ruawai : Jellicoe Road : A              | 21 Jellicoe Road (SH12)                                     | Ruawai       | Jellicoe Road        | 9  |
| Ruawai : State Highway 12 : A           | Opposite 4375 State Highway 12                              | Ruawai       | State Highway 12     | 8  |