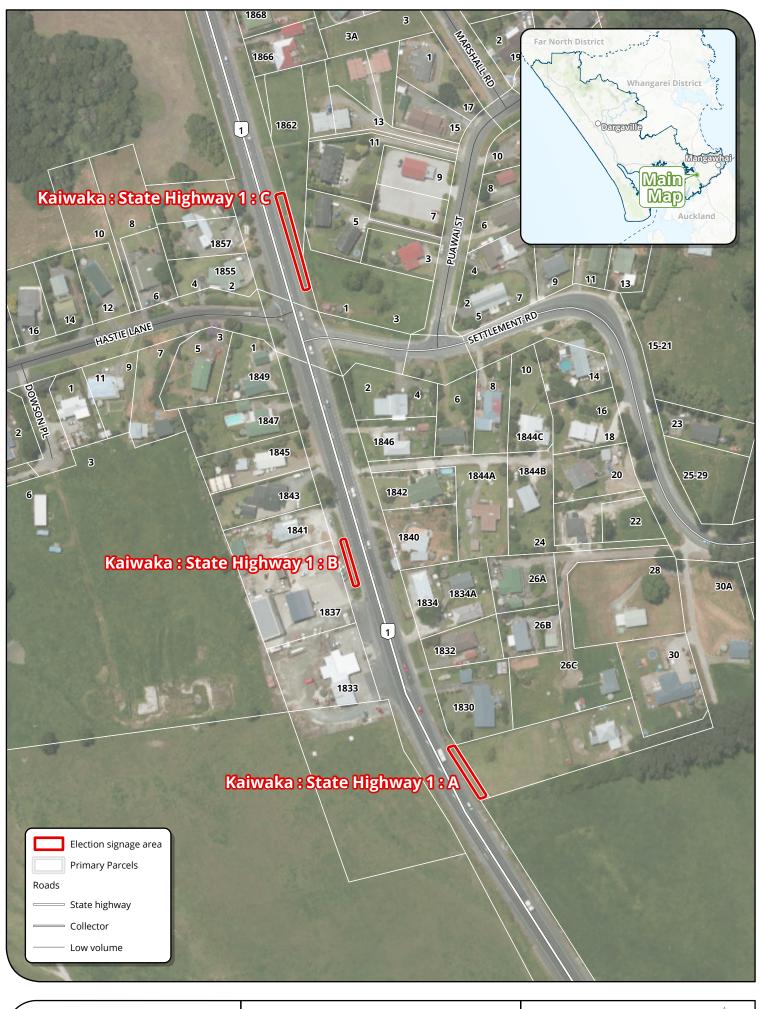

| Sign area name                       | Address                                            | Location   | Road                   | Мар |
|--------------------------------------|----------------------------------------------------|------------|------------------------|-----|
| Dargaville : Carrington Street : A   | Opposite 16 Carrington Street                      | Dargaville | Carrington Street      | 4   |
| Dargaville : Colville Road : A       | 1 Colville Road, Dargaville                        | Dargaville | Colville Road          | 6   |
| Dargaville : Colville Road : B       | 91 Colville Road, Dargaville                       | Dargaville | Colville Road          | 2   |
| Dargaville : Grey Street : A         | Grey Street, Dargaville                            | Dargaville | Grey Street            | 5   |
| Dargaville : Jervois Street : A      | Corner Jervois Street (SH12) and Carrington Street | Dargaville | Jervois Street         | 4   |
| Dargaville : Logan Street : A        | Corner River Road (SH12) and Logan Street          | Dargaville | Logan Street           | 3   |
| Dargaville : Logan Street : B        | Logan Street                                       | Dargaville | Logan Street           | 3   |
| Dargaville : Logan Street : C        | Opposite 148 Logan Street, Dargaville              | Dargaville | Logan Street           | 6   |
| Dargaville : River Road : A          | 1 River Road (SH12)                                | Dargaville | River Road             | 3   |
| Dargaville : State Highway 12 : A    | State Highway 12, Dargaville                       | Dargaville | State Highway 12       | 5   |
| Dargaville : State Highway 12 : B    | State Highway 12, Dargaville                       | Dargaville | State Highway 12       | 5   |
| Dargaville : Victoria Street : A     | Corner Normanby Street (SH12) and Victoria Street  | Dargaville | Victoria Street        | 3   |
| Dargaville : Victoria Street : B     | 221 Victoria Street, Dargaville                    | Dargaville | Victoria Street        | 5   |
| Dargaville : Victoria Street : C     | 222 Victoria Street, Dargaville                    | Dargaville | Victoria Street        | 5   |
| Dargaville : Waihue Road : A         | Corner Waihue Road and Mountview Place             | Dargaville | Waihue Road            | 1   |
| Dargaville : Waihue Road : B         | 245 Waihue Road                                    | Dargaville | Waihue Road            | 1   |
| Kaiwaka : Kaiwaka-Mangawhai Road : A | 41 Kaiwaka-Mangawhai Road                          | Kaiwaka    | Kaiwaka-Mangawhai Road | 21  |
| Kaiwaka : Kaiwaka-Mangawhai Road : B | 41 Kaiwaka-Mangawhai Road                          | Kaiwaka    | Kaiwaka-Mangawhai Road | 21  |
| Kaiwaka : Kaiwaka-Mangawhai Road : C | 98 Kaiwaka-Mangawhai Road                          | Kaiwaka    | Kaiwaka-Mangawhai Road | 21  |
| Kaiwaka : Oneriri Road : A           | Corner State Highway 1 and Oneriri Road            | Kaiwaka    | Oneriri Road           | 20  |
| Kaiwaka : State Highway 1 : A        | 1830 State Highway 1                               | Kaiwaka    | State Highway 1        | 18  |
| Kaiwaka : State Highway 1 : B        | 1837 State Highway 1                               | Kaiwaka    | State Highway 1        | 18  |
| Kaiwaka : State Highway 1 : C        | Opposite 1857 State Highway 1                      | Kaiwaka    | State Highway 1        | 18  |
| Kaiwaka : State Highway 1 : D        | Opposite 1896 State Highway 1                      | Kaiwaka    | State Highway 1        | 19  |
| Kaiwaka : State Highway 1 : E        | State Highway 1                                    | Kaiwaka    | State Highway 1        | 19  |
| Kaiwaka : State Highway 1 : F        | 1939 State Highway 1                               | Kaiwaka    | State Highway 1        | 20  |
| Kaiwaka : State Highway 1 : G        | Corner State Highway 1 and Kaiwaka-Mangawhai Road  | Kaiwaka    | State Highway 1        | 20  |