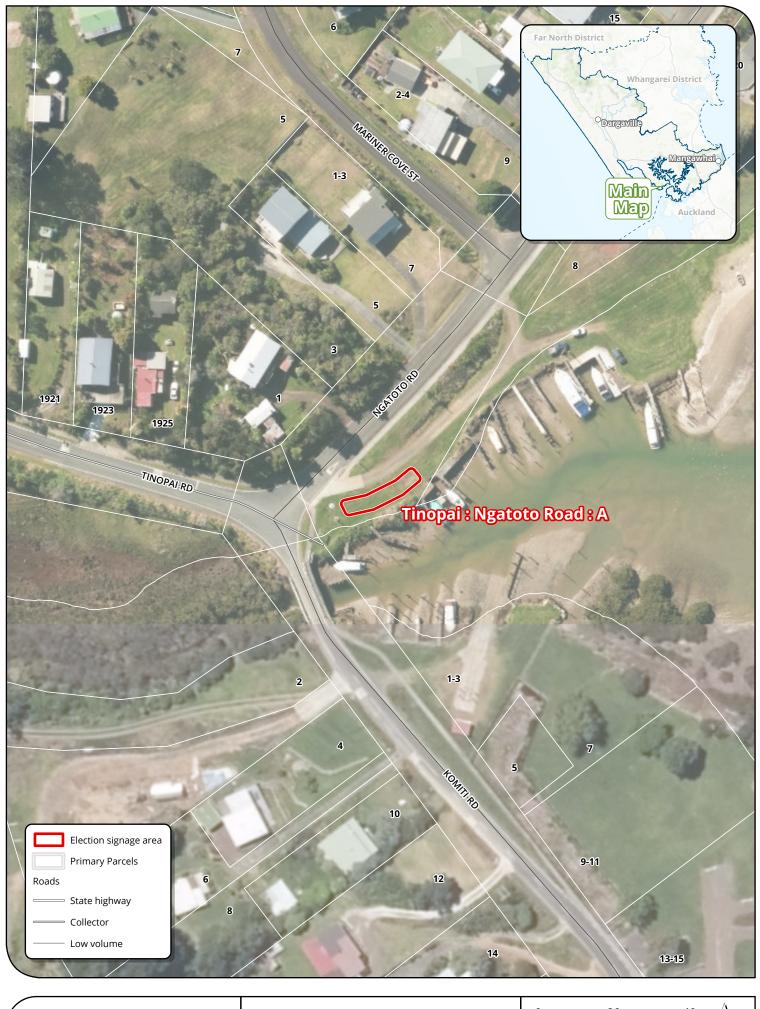

| Te Kopuru : Pouto Road : A      | Pouto Road opposite West Coast Road   | Te Kopuru | Pouto Road      | 7  |
|---------------------------------|---------------------------------------|-----------|-----------------|----|
| Te Kopuru : Pouto Road : B      | Opposite 996 Pouto Road               | Te Kopuru | Pouto Road      | 7  |
| Te Kopuru : Pouto Road : C      | 1021 Pouto Road                       | Te Kopuru | Pouto Road      | 7  |
| Te Kopuru: West Coast Road: A   | 2 West Coast Road                     | Te Kopuru | West Coast Road | 7  |
| Te Kopuru : West Coast Road : B | Corner West Coast Road and Pouto Road | Te Kopuru | West Coast Road | 7  |
| Tinopai : Komiti Road : A       | Opposite 60 Komiti Road               | Tinopai   | Komiti Road     | 11 |
| Tinopai : Komiti Road : B       | Komiti Road opposite Padget Lane      | Tinopai   | Komiti Road     | 11 |
| Tinopai : Komiti Road : C       | 89 Komiti Road                        | Tinopai   | Komiti Road     | 11 |
| Tinopai : Ngatoto Road : A      | Corner Komiti Road and Ngatoto Road   | Tinopai   | Ngatoto Road    | 12 |