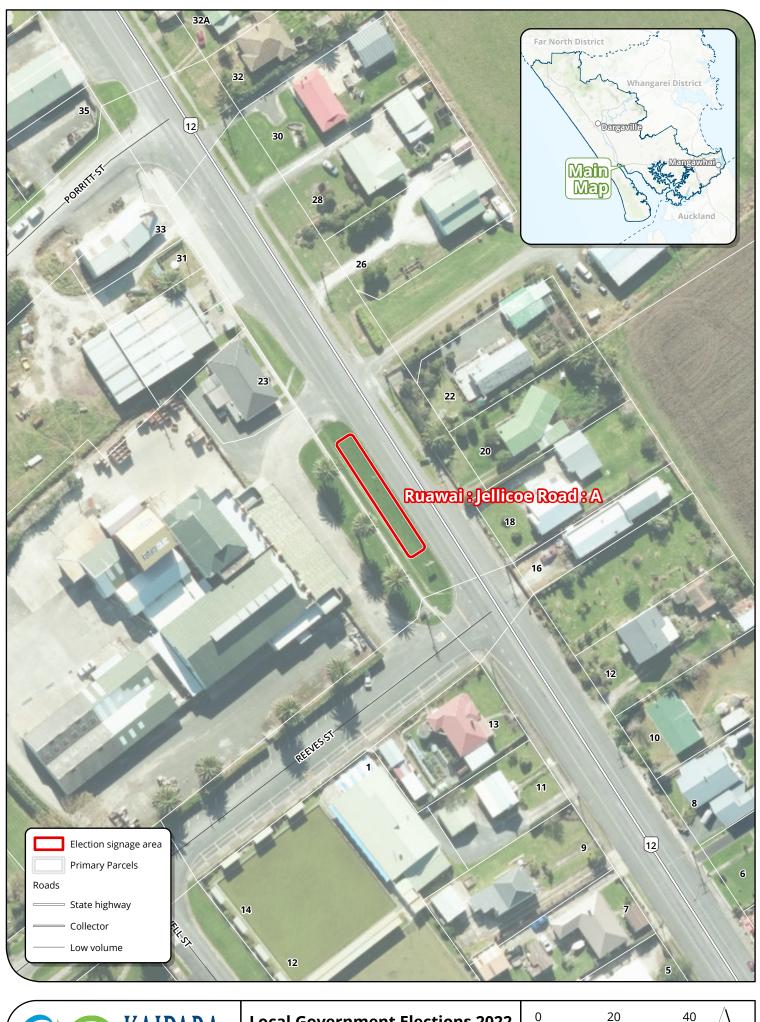

| Kaiwaka : State Highway 1 : H           | 1971 State Highway 1                                        | Kaiwaka      | State Highway 1      | 20 |
|-----------------------------------------|-------------------------------------------------------------|--------------|----------------------|----|
| Mangawhai : Cove Road : A               | 1799 Cove Road                                              | Mangawhai    | Cove Road            | 28 |
| Mangawhai : Cove Road : B               | Cove Road opposite Tangaroa Road                            | Mangawhai    | Cove Road            | 28 |
| Mangawhai : Cove Road : C               | Corner Cove Road and Tangaroa Road                          | Mangawhai    | Cove Road            | 28 |
| Mangawhai : Cove Road : D               | Cove Road opposite Pigeonwood Place                         | Mangawhai    | Cove Road            | 27 |
| Mangawhai : Moir Street : A             | 96 Moir Street                                              | Mangawhai    | Moir Street          | 23 |
| Mangawhai : Moir Street : B             | Opposite 104 Moir Street                                    | Mangawhai    | Moir Street          | 23 |
| Mangawhai : Moir Street : C             | Corner Tara Road and Moir Street                            | Mangawhai    | Moir Street          | 23 |
| Mangawhai : Molesworth Drive : A        | 18 Molesworth Drive                                         | Mangawhai    | Molesworth Drive     | 24 |
| Mangawhai : Molesworth Drive : B        | Corner Old Waipu Road and Molesworth Drive                  | Mangawhai    | Molesworth Drive     | 24 |
| Mangawhai : Molesworth Drive : C        | Corner Molesworth Drive and Moir Point Road                 | Mangawhai    | Molesworth Drive     | 25 |
| Mangawhai : Molesworth Drive : D        | 221 Molesworth Drive                                        | Mangawhai    | Molesworth Drive     | 25 |
| Mangawhai : Molesworth Drive : E        | Molesworth Drive opposite Awatea Street                     | Mangawhai    | Molesworth Drive     | 25 |
| Mangawhai : Molesworth Drive : F        | Opposite 258 Molesworth Drive                               | Mangawhai    | Molesworth Drive     | 26 |
| Mangawhai : Molesworth Drive : G        | 278-288 Molesworth Drive                                    | Mangawhai    | Molesworth Drive     | 26 |
| Mangawhai : Tomarata Road : A           | Tomarata Road                                               | Mangawhai    | Tomarata Road        | 22 |
| Mangawhai : Tomarata Road : B           | Corner Tomarata Road and Coal Hill Road                     | Mangawhai    | Tomarata Road        | 22 |
| Matakohe : Matakohe East Road : A       | Opposite 16 Matakohe East Road                              | Matakohe     | Matakohe East Road   | 10 |
| Maungaturoto : Hurndall Street East : A | 43 Hurndall Street East (SH12)                              | Maungaturoto | Hurndall Street East | 17 |
| Maungaturoto : Hurndall Street East : B | Corner View Street and Hurndall Street East (SH12)          | Maungaturoto | Hurndall Street East | 16 |
| Maungaturoto : Hurndall Street East : C | 90 Hurndall Street East (SH12)                              | Maungaturoto | Hurndall Street East | 16 |
| Maungaturoto : Hurndall Street East : D | 122 Hurndall Street East (SH12)                             | Maungaturoto | Hurndall Street East | 16 |
| Maungaturoto : Hurndall Street West : A | Hurndall Street West (SH12)                                 | Maungaturoto | Hurndall Street West | 15 |
| Paparoa : Paparoa Valley Road : A       | Corner School House Lane and Paparoa Valley Road (SH12)     | Paparoa      | Paparoa Valley Road  | 14 |
| Paparoa : Paparoa Valley Road : B       | Corner Paparoa-Oakleigh Road and Paparoa Valley Road (SH12) | Paparoa      | Paparoa Valley Road  | 14 |
| Paparoa : Paparoa Valley Road : C       | 1974 Paparoa Valley Road (SH12)                             | Paparoa      | Paparoa Valley Road  | 14 |
| Paparoa : Paparoa Valley Road : D       | The Landning, Paparoa Valley Road (SH12)                    | Paparoa      | Paparoa Valley Road  | 13 |
| Paparoa : Paparoa Valley Road : E       | 2039 Paparoa Valley Road                                    | Paparoa      | Paparoa Valley Road  | 13 |
| Ruawai : Jellicoe Road : A              | 21 Jellicoe Road (SH12)                                     | Ruawai       | Jellicoe Road        | 9  |
| Ruawai : State Highway 12 : A           | Opposite 4375 State Highway 12                              | Ruawai       | State Highway 12     | 8  |