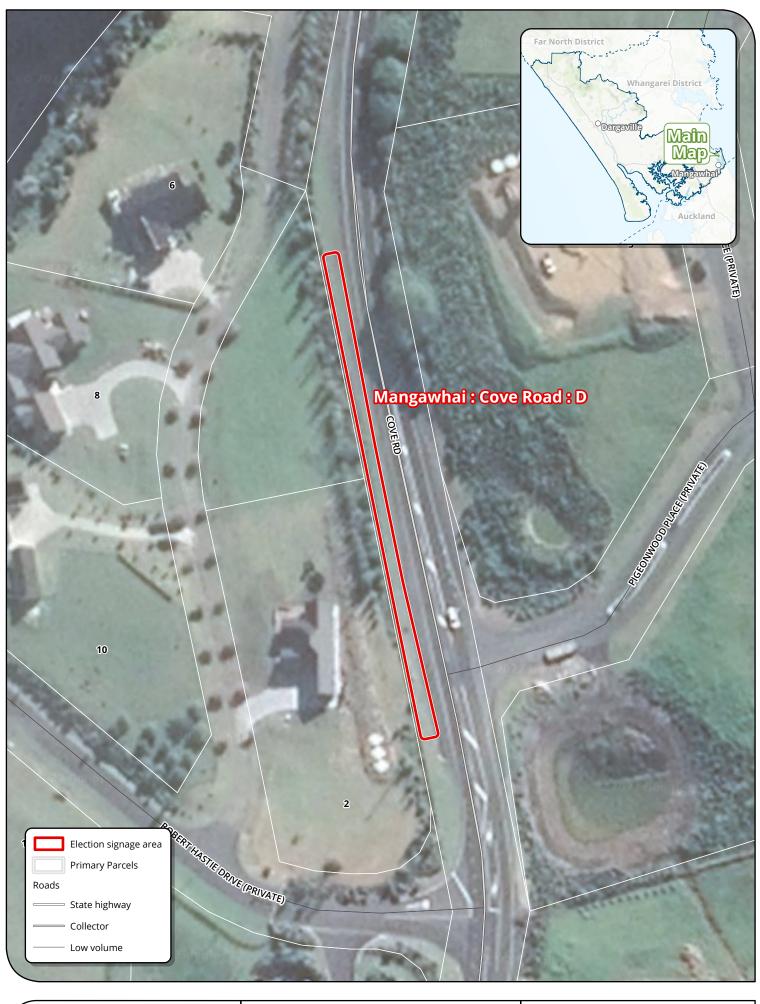

| Kaiwaka : State Highway 1 : H           | 1971 State Highway 1                                        | Kaiwaka      | State Highway 1      | 20 |
|-----------------------------------------|-------------------------------------------------------------|--------------|----------------------|----|
| Mangawhai : Cove Road : A               | 1799 Cove Road                                              | Mangawhai    | Cove Road            | 28 |
| Mangawhai : Cove Road : B               | Cove Road opposite Tangaroa Road                            | Mangawhai    | Cove Road            | 28 |
| Mangawhai : Cove Road : C               | Corner Cove Road and Tangaroa Road                          | Mangawhai    | Cove Road            | 28 |
| Mangawhai : Cove Road : D               | Cove Road opposite Pigeonwood Place                         | Mangawhai    | Cove Road            | 27 |
| Mangawhai : Moir Street : A             | 96 Moir Street                                              | Mangawhai    | Moir Street          | 23 |
| Mangawhai : Moir Street : B             | Opposite 104 Moir Street                                    | Mangawhai    | Moir Street          | 23 |
| Mangawhai : Moir Street : C             | Corner Tara Road and Moir Street                            | Mangawhai    | Moir Street          | 23 |
| Mangawhai : Molesworth Drive : A        | 18 Molesworth Drive                                         | Mangawhai    | Molesworth Drive     | 24 |
| Mangawhai : Molesworth Drive : B        | Corner Old Waipu Road and Molesworth Drive                  | Mangawhai    | Molesworth Drive     | 24 |
| Mangawhai : Molesworth Drive : C        | Corner Molesworth Drive and Moir Point Road                 | Mangawhai    | Molesworth Drive     | 25 |
| Mangawhai : Molesworth Drive : D        | 221 Molesworth Drive                                        | Mangawhai    | Molesworth Drive     | 25 |
| Mangawhai : Molesworth Drive : E        | Molesworth Drive opposite Awatea Street                     | Mangawhai    | Molesworth Drive     | 25 |
| Mangawhai : Molesworth Drive : F        | Opposite 258 Molesworth Drive                               | Mangawhai    | Molesworth Drive     | 26 |
| Mangawhai : Molesworth Drive : G        | 278-288 Molesworth Drive                                    | Mangawhai    | Molesworth Drive     | 26 |
| Mangawhai : Tomarata Road : A           | Tomarata Road                                               | Mangawhai    | Tomarata Road        | 22 |
| Mangawhai : Tomarata Road : B           | Corner Tomarata Road and Coal Hill Road                     | Mangawhai    | Tomarata Road        | 22 |
| Matakohe : Matakohe East Road : A       | Opposite 16 Matakohe East Road                              | Matakohe     | Matakohe East Road   | 10 |
| Maungaturoto : Hurndall Street East : A | 43 Hurndall Street East (SH12)                              | Maungaturoto | Hurndall Street East | 17 |
| Maungaturoto : Hurndall Street East : B | Corner View Street and Hurndall Street East (SH12)          | Maungaturoto | Hurndall Street East | 16 |
| Maungaturoto : Hurndall Street East : C | 90 Hurndall Street East (SH12)                              | Maungaturoto | Hurndall Street East | 16 |
| Maungaturoto : Hurndall Street East : D | 122 Hurndall Street East (SH12)                             | Maungaturoto | Hurndall Street East | 16 |
| Maungaturoto : Hurndall Street West : A | Hurndall Street West (SH12)                                 | Maungaturoto | Hurndall Street West | 15 |
| Paparoa : Paparoa Valley Road : A       | Corner School House Lane and Paparoa Valley Road (SH12)     | Paparoa      | Paparoa Valley Road  | 14 |
| Paparoa : Paparoa Valley Road : B       | Corner Paparoa-Oakleigh Road and Paparoa Valley Road (SH12) | Paparoa      | Paparoa Valley Road  | 14 |
| Paparoa : Paparoa Valley Road : C       | 1974 Paparoa Valley Road (SH12)                             | Paparoa      | Paparoa Valley Road  | 14 |
| Paparoa : Paparoa Valley Road : D       | The Landning, Paparoa Valley Road (SH12)                    | Paparoa      | Paparoa Valley Road  | 13 |
| Paparoa : Paparoa Valley Road : E       | 2039 Paparoa Valley Road                                    | Paparoa      | Paparoa Valley Road  | 13 |
| Ruawai : Jellicoe Road : A              | 21 Jellicoe Road (SH12)                                     | Ruawai       | Jellicoe Road        | 9  |
| Ruawai : State Highway 12 : A           | Opposite 4375 State Highway 12                              | Ruawai       | State Highway 12     | 8  |

Local Government Elections 2022 Elections Signage Areas Map 27 of 28

(C) Crown Copyright Reserved. Although this information is believed to be reliable, no warranty, express or implied, is made regarding the accuracy, adequacy, completeness, legality, reliability, or usefulness any information, either isolated or in the aggregate. The information is provided "as is". All warranty any kind, express or implied, are disclaimed. Changes may be periodically made to the information.