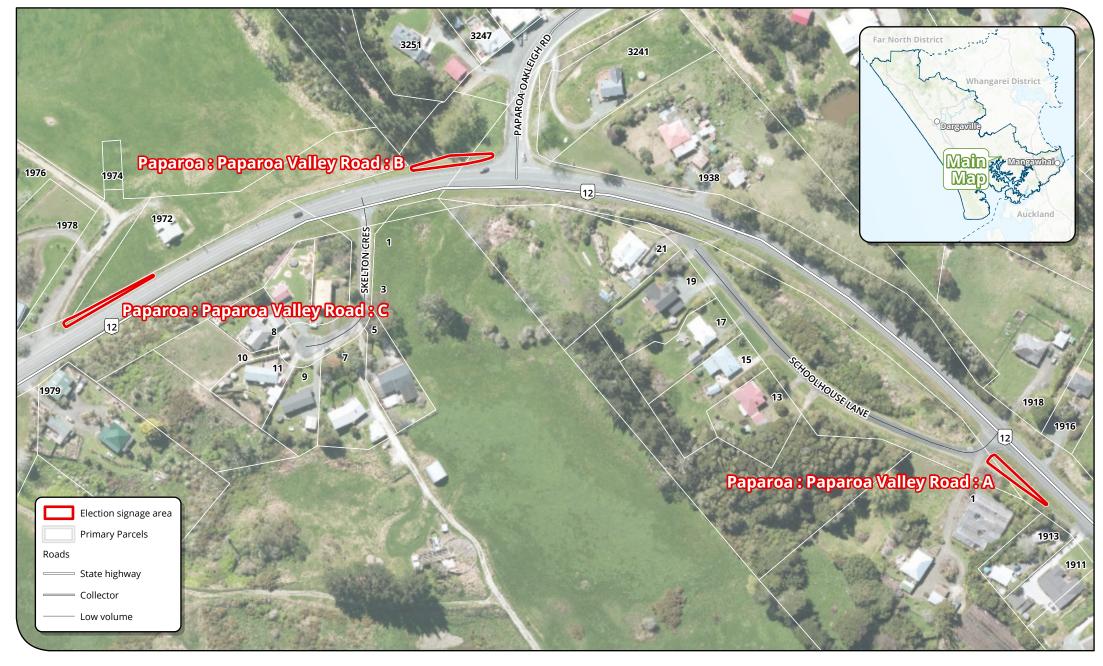

| Kaiwaka : State Highway 1 : H           | 1971 State Highway 1                                        | Kaiwaka      | State Highway 1      | 20 |
|-----------------------------------------|-------------------------------------------------------------|--------------|----------------------|----|
| Mangawhai : Cove Road : A               | 1799 Cove Road                                              | Mangawhai    | Cove Road            | 28 |
| Mangawhai : Cove Road : B               | Cove Road opposite Tangaroa Road                            | Mangawhai    | Cove Road            | 28 |
| Mangawhai : Cove Road : C               | Corner Cove Road and Tangaroa Road                          | Mangawhai    | Cove Road            | 28 |
| Mangawhai : Cove Road : D               | Cove Road opposite Pigeonwood Place                         | Mangawhai    | Cove Road            | 27 |
| Mangawhai : Moir Street : A             | 96 Moir Street                                              | Mangawhai    | Moir Street          | 23 |
| Mangawhai : Moir Street : B             | Opposite 104 Moir Street                                    | Mangawhai    | Moir Street          | 23 |
| Mangawhai : Moir Street : C             | Corner Tara Road and Moir Street                            | Mangawhai    | Moir Street          | 23 |
| Mangawhai : Molesworth Drive : A        | 18 Molesworth Drive                                         | Mangawhai    | Molesworth Drive     | 24 |
| Mangawhai : Molesworth Drive : B        | Corner Old Waipu Road and Molesworth Drive                  | Mangawhai    | Molesworth Drive     | 24 |
| Mangawhai : Molesworth Drive : C        | Corner Molesworth Drive and Moir Point Road                 | Mangawhai    | Molesworth Drive     | 25 |
| Mangawhai : Molesworth Drive : D        | 221 Molesworth Drive                                        | Mangawhai    | Molesworth Drive     | 25 |
| Mangawhai : Molesworth Drive : E        | Molesworth Drive opposite Awatea Street                     | Mangawhai    | Molesworth Drive     | 25 |
| Mangawhai : Molesworth Drive : F        | Opposite 258 Molesworth Drive                               | Mangawhai    | Molesworth Drive     | 26 |
| Mangawhai : Molesworth Drive : G        | 278-288 Molesworth Drive                                    | Mangawhai    | Molesworth Drive     | 26 |
| Mangawhai : Tomarata Road : A           | Tomarata Road                                               | Mangawhai    | Tomarata Road        | 22 |
| Mangawhai : Tomarata Road : B           | Corner Tomarata Road and Coal Hill Road                     | Mangawhai    | Tomarata Road        | 22 |
| Matakohe : Matakohe East Road : A       | Opposite 16 Matakohe East Road                              | Matakohe     | Matakohe East Road   | 10 |
| Maungaturoto : Hurndall Street East : A | 43 Hurndall Street East (SH12)                              | Maungaturoto | Hurndall Street East | 17 |
| Maungaturoto : Hurndall Street East : B | Corner View Street and Hurndall Street East (SH12)          | Maungaturoto | Hurndall Street East | 16 |
| Maungaturoto : Hurndall Street East : C | 90 Hurndall Street East (SH12)                              | Maungaturoto | Hurndall Street East | 16 |
| Maungaturoto : Hurndall Street East : D | 122 Hurndall Street East (SH12)                             | Maungaturoto | Hurndall Street East | 16 |
| Maungaturoto : Hurndall Street West : A | Hurndall Street West (SH12)                                 | Maungaturoto | Hurndall Street West | 15 |
| Paparoa : Paparoa Valley Road : A       | Corner School House Lane and Paparoa Valley Road (SH12)     | Paparoa      | Paparoa Valley Road  | 14 |
| Paparoa : Paparoa Valley Road : B       | Corner Paparoa-Oakleigh Road and Paparoa Valley Road (SH12) | Paparoa      | Paparoa Valley Road  | 14 |
| Paparoa : Paparoa Valley Road : C       | 1974 Paparoa Valley Road (SH12)                             | Paparoa      | Paparoa Valley Road  | 14 |
| Paparoa : Paparoa Valley Road : D       | The Landning, Paparoa Valley Road (SH12)                    | Paparoa      | Paparoa Valley Road  | 13 |
| Paparoa : Paparoa Valley Road : E       | 2039 Paparoa Valley Road                                    | Paparoa      | Paparoa Valley Road  | 13 |
| Ruawai : Jellicoe Road : A              | 21 Jellicoe Road (SH12)                                     | Ruawai       | Jellicoe Road        | 9  |
| Ruawai : State Highway 12 : A           | Opposite 4375 State Highway 12                              | Ruawai       | State Highway 12     | 8  |