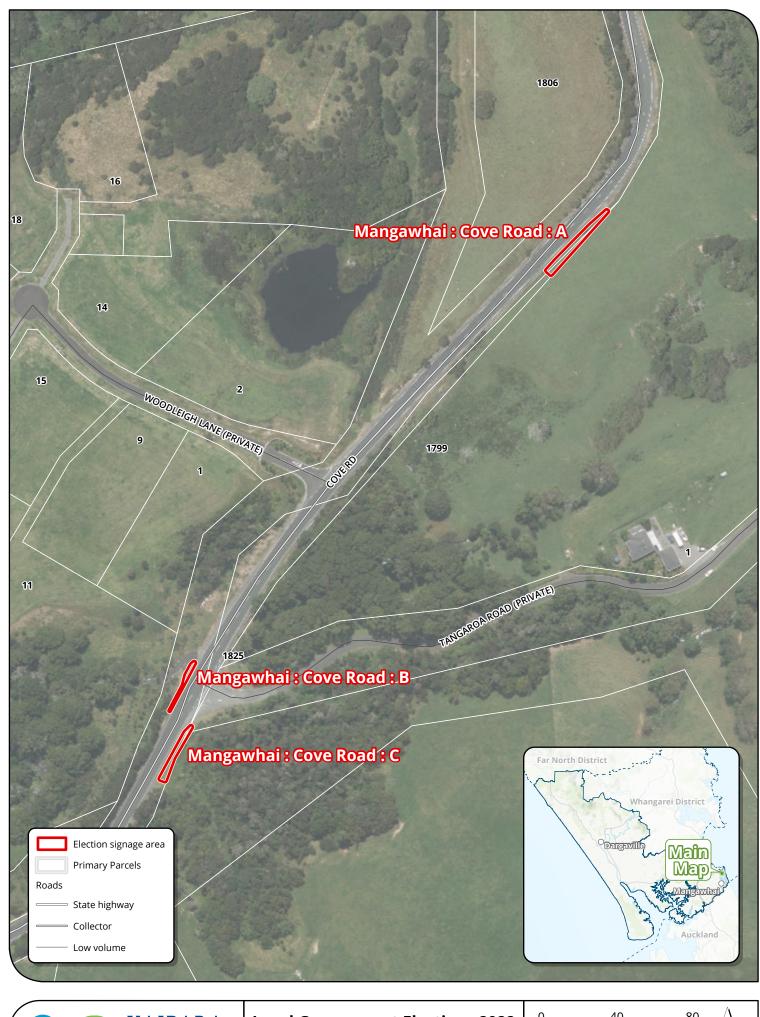

| Kaiwaka : State Highway 1 : H           | 1971 State Highway 1                                        | Kaiwaka      | State Highway 1      | 20 |
|-----------------------------------------|-------------------------------------------------------------|--------------|----------------------|----|
| Mangawhai : Cove Road : A               | 1799 Cove Road                                              | Mangawhai    | Cove Road            | 28 |
| Mangawhai : Cove Road : B               | Cove Road opposite Tangaroa Road                            | Mangawhai    | Cove Road            | 28 |
| Mangawhai : Cove Road : C               | Corner Cove Road and Tangaroa Road                          | Mangawhai    | Cove Road            | 28 |
| Mangawhai : Cove Road : D               | Cove Road opposite Pigeonwood Place                         | Mangawhai    | Cove Road            | 27 |
| Mangawhai : Moir Street : A             | 96 Moir Street                                              | Mangawhai    | Moir Street          | 23 |
| Mangawhai : Moir Street : B             | Opposite 104 Moir Street                                    | Mangawhai    | Moir Street          | 23 |
| Mangawhai : Moir Street : C             | Corner Tara Road and Moir Street                            | Mangawhai    | Moir Street          | 23 |
| Mangawhai : Molesworth Drive : A        | 18 Molesworth Drive                                         | Mangawhai    | Molesworth Drive     | 24 |
| Mangawhai : Molesworth Drive : B        | Corner Old Waipu Road and Molesworth Drive                  | Mangawhai    | Molesworth Drive     | 24 |
| Mangawhai : Molesworth Drive : C        | Corner Molesworth Drive and Moir Point Road                 | Mangawhai    | Molesworth Drive     | 25 |
| Mangawhai : Molesworth Drive : D        | 221 Molesworth Drive                                        | Mangawhai    | Molesworth Drive     | 25 |
| Mangawhai : Molesworth Drive : E        | Molesworth Drive opposite Awatea Street                     | Mangawhai    | Molesworth Drive     | 25 |
| Mangawhai : Molesworth Drive : F        | Opposite 258 Molesworth Drive                               | Mangawhai    | Molesworth Drive     | 26 |
| Mangawhai : Molesworth Drive : G        | 278-288 Molesworth Drive                                    | Mangawhai    | Molesworth Drive     | 26 |
| Mangawhai : Tomarata Road : A           | Tomarata Road                                               | Mangawhai    | Tomarata Road        | 22 |
| Mangawhai : Tomarata Road : B           | Corner Tomarata Road and Coal Hill Road                     | Mangawhai    | Tomarata Road        | 22 |
| Matakohe : Matakohe East Road : A       | Opposite 16 Matakohe East Road                              | Matakohe     | Matakohe East Road   | 10 |
| Maungaturoto : Hurndall Street East : A | 43 Hurndall Street East (SH12)                              | Maungaturoto | Hurndall Street East | 17 |
| Maungaturoto : Hurndall Street East : B | Corner View Street and Hurndall Street East (SH12)          | Maungaturoto | Hurndall Street East | 16 |
| Maungaturoto : Hurndall Street East : C | 90 Hurndall Street East (SH12)                              | Maungaturoto | Hurndall Street East | 16 |
| Maungaturoto : Hurndall Street East : D | 122 Hurndall Street East (SH12)                             | Maungaturoto | Hurndall Street East | 16 |
| Maungaturoto : Hurndall Street West : A | Hurndall Street West (SH12)                                 | Maungaturoto | Hurndall Street West | 15 |
| Paparoa : Paparoa Valley Road : A       | Corner School House Lane and Paparoa Valley Road (SH12)     | Paparoa      | Paparoa Valley Road  | 14 |
| Paparoa : Paparoa Valley Road : B       | Corner Paparoa-Oakleigh Road and Paparoa Valley Road (SH12) | Paparoa      | Paparoa Valley Road  | 14 |
| Paparoa : Paparoa Valley Road : C       | 1974 Paparoa Valley Road (SH12)                             | Paparoa      | Paparoa Valley Road  | 14 |
| Paparoa : Paparoa Valley Road : D       | The Landning, Paparoa Valley Road (SH12)                    | Paparoa      | Paparoa Valley Road  | 13 |
| Paparoa : Paparoa Valley Road : E       | 2039 Paparoa Valley Road                                    | Paparoa      | Paparoa Valley Road  | 13 |
| Ruawai : Jellicoe Road : A              | 21 Jellicoe Road (SH12)                                     | Ruawai       | Jellicoe Road        | 9  |
| Ruawai : State Highway 12 : A           | Opposite 4375 State Highway 12                              | Ruawai       | State Highway 12     | 8  |

Local Government Elections 2022 Elections Signage Areas Map 28 of 28