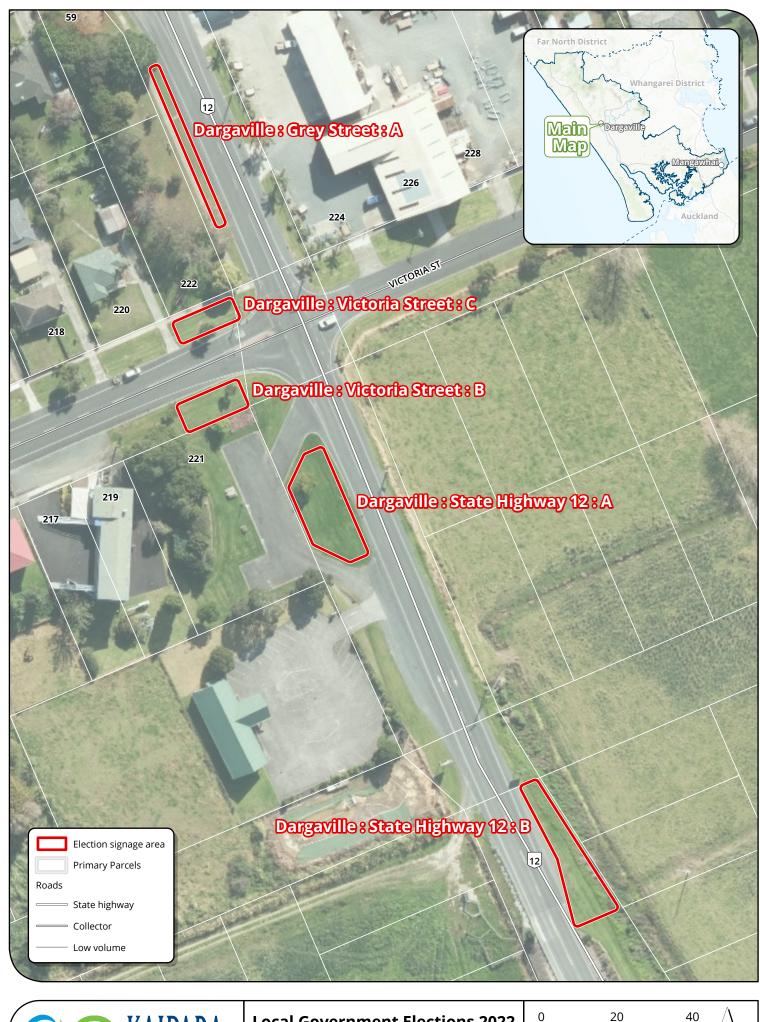

| Sign area name                       | Address                                            | Location   | Road                   | Мар |
|--------------------------------------|----------------------------------------------------|------------|------------------------|-----|
| Dargaville : Carrington Street : A   | Opposite 16 Carrington Street                      | Dargaville | Carrington Street      | 4   |
| Dargaville : Colville Road : A       | 1 Colville Road, Dargaville                        | Dargaville | Colville Road          | 6   |
| Dargaville : Colville Road : B       | 91 Colville Road, Dargaville                       | Dargaville | Colville Road          | 2   |
| Dargaville : Grey Street : A         | Grey Street, Dargaville                            | Dargaville | Grey Street            | 5   |
| Dargaville : Jervois Street : A      | Corner Jervois Street (SH12) and Carrington Street | Dargaville | Jervois Street         | 4   |
| Dargaville : Logan Street : A        | Corner River Road (SH12) and Logan Street          | Dargaville | Logan Street           | 3   |
| Dargaville : Logan Street : B        | Logan Street                                       | Dargaville | Logan Street           | 3   |
| Dargaville : Logan Street : C        | Opposite 148 Logan Street, Dargaville              | Dargaville | Logan Street           | 6   |
| Dargaville : River Road : A          | 1 River Road (SH12)                                | Dargaville | River Road             | 3   |
| Dargaville : State Highway 12 : A    | State Highway 12, Dargaville                       | Dargaville | State Highway 12       | 5   |
| Dargaville : State Highway 12 : B    | State Highway 12, Dargaville                       | Dargaville | State Highway 12       | 5   |
| Dargaville : Victoria Street : A     | Corner Normanby Street (SH12) and Victoria Street  | Dargaville | Victoria Street        | 3   |
| Dargaville : Victoria Street : B     | 221 Victoria Street, Dargaville                    | Dargaville | Victoria Street        | 5   |
| Dargaville : Victoria Street : C     | 222 Victoria Street, Dargaville                    | Dargaville | Victoria Street        | 5   |
| Dargaville : Waihue Road : A         | Corner Waihue Road and Mountview Place             | Dargaville | Waihue Road            | 1   |
| Dargaville : Waihue Road : B         | 245 Waihue Road                                    | Dargaville | Waihue Road            | 1   |
| Kaiwaka : Kaiwaka-Mangawhai Road : A | 41 Kaiwaka-Mangawhai Road                          | Kaiwaka    | Kaiwaka-Mangawhai Road | 21  |
| Kaiwaka : Kaiwaka-Mangawhai Road : B | 41 Kaiwaka-Mangawhai Road                          | Kaiwaka    | Kaiwaka-Mangawhai Road | 21  |
| Kaiwaka : Kaiwaka-Mangawhai Road : C | 98 Kaiwaka-Mangawhai Road                          | Kaiwaka    | Kaiwaka-Mangawhai Road | 21  |
| Kaiwaka : Oneriri Road : A           | Corner State Highway 1 and Oneriri Road            | Kaiwaka    | Oneriri Road           | 20  |
| Kaiwaka : State Highway 1 : A        | 1830 State Highway 1                               | Kaiwaka    | State Highway 1        | 18  |
| Kaiwaka : State Highway 1 : B        | 1837 State Highway 1                               | Kaiwaka    | State Highway 1        | 18  |
| Kaiwaka : State Highway 1 : C        | Opposite 1857 State Highway 1                      | Kaiwaka    | State Highway 1        | 18  |
| Kaiwaka : State Highway 1 : D        | Opposite 1896 State Highway 1                      | Kaiwaka    | State Highway 1        | 19  |
| Kaiwaka : State Highway 1 : E        | State Highway 1                                    | Kaiwaka    | State Highway 1        | 19  |
| Kaiwaka : State Highway 1 : F        | 1939 State Highway 1                               | Kaiwaka    | State Highway 1        | 20  |
| Kaiwaka : State Highway 1 : G        | Corner State Highway 1 and Kaiwaka-Mangawhai Road  | Kaiwaka    | State Highway 1        | 20  |

Local Government Elections 2022 Elections Signage Areas Map 5 of 28

(C) Crown Copyright Reserved. Although this information is believed to be reliable, no warranty, express or implied, is made regarding the accuracy, adequacy, completeness, legality, reliability, or usefulness any information, either isolated or in the aggregate. The information is provided "as is". All warranties any kind, express or implied, are disclaimed. Changes may be periodically made to the information.