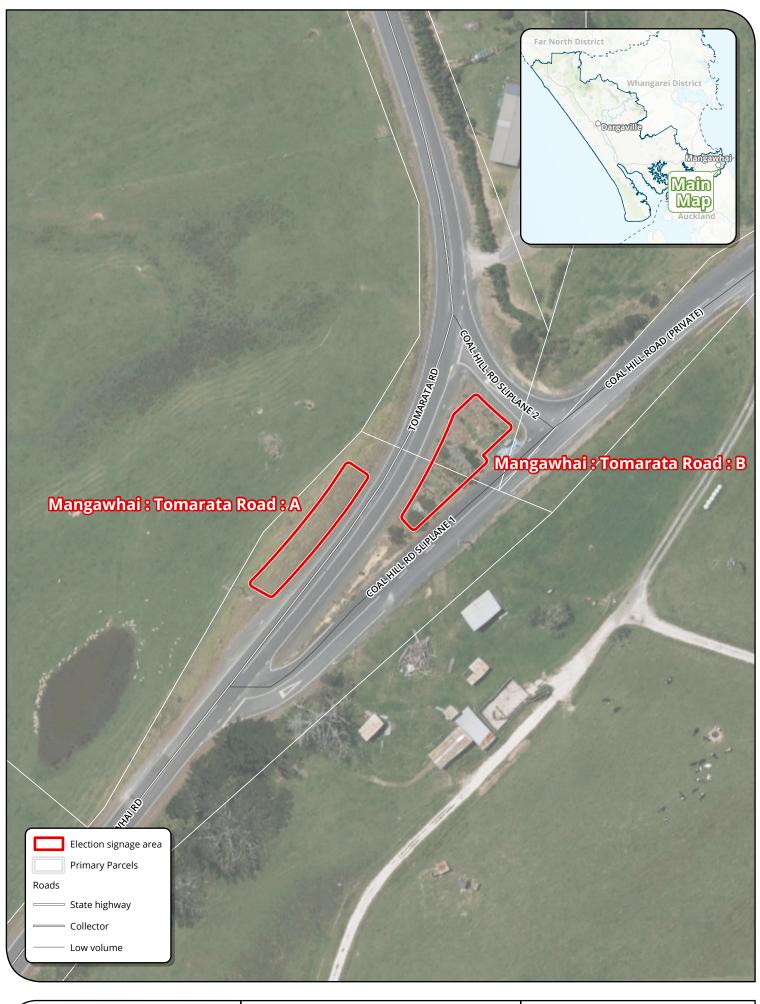

| Kaiwaka : State Highway 1 : H           | 1971 State Highway 1                                        | Kaiwaka      | State Highway 1      | 20 |
|-----------------------------------------|-------------------------------------------------------------|--------------|----------------------|----|
| Mangawhai : Cove Road : A               | 1799 Cove Road                                              | Mangawhai    | Cove Road            | 28 |
| Mangawhai : Cove Road : B               | Cove Road opposite Tangaroa Road                            | Mangawhai    | Cove Road            | 28 |
| Mangawhai : Cove Road : C               | Corner Cove Road and Tangaroa Road                          | Mangawhai    | Cove Road            | 28 |
| Mangawhai : Cove Road : D               | Cove Road opposite Pigeonwood Place                         | Mangawhai    | Cove Road            | 27 |
| Mangawhai : Moir Street : A             | 96 Moir Street                                              | Mangawhai    | Moir Street          | 23 |
| Mangawhai : Moir Street : B             | Opposite 104 Moir Street                                    | Mangawhai    | Moir Street          | 23 |
| Mangawhai : Moir Street : C             | Corner Tara Road and Moir Street                            | Mangawhai    | Moir Street          | 23 |
| Mangawhai : Molesworth Drive : A        | 18 Molesworth Drive                                         | Mangawhai    | Molesworth Drive     | 24 |
| Mangawhai : Molesworth Drive : B        | Corner Old Waipu Road and Molesworth Drive                  | Mangawhai    | Molesworth Drive     | 24 |
| Mangawhai : Molesworth Drive : C        | Corner Molesworth Drive and Moir Point Road                 | Mangawhai    | Molesworth Drive     | 25 |
| Mangawhai : Molesworth Drive : D        | 221 Molesworth Drive                                        | Mangawhai    | Molesworth Drive     | 25 |
| Mangawhai : Molesworth Drive : E        | Molesworth Drive opposite Awatea Street                     | Mangawhai    | Molesworth Drive     | 25 |
| Mangawhai : Molesworth Drive : F        | Opposite 258 Molesworth Drive                               | Mangawhai    | Molesworth Drive     | 26 |
| Mangawhai : Molesworth Drive : G        | 278-288 Molesworth Drive                                    | Mangawhai    | Molesworth Drive     | 26 |
| Mangawhai : Tomarata Road : A           | Tomarata Road                                               | Mangawhai    | Tomarata Road        | 22 |
| Mangawhai : Tomarata Road : B           | Corner Tomarata Road and Coal Hill Road                     | Mangawhai    | Tomarata Road        | 22 |
| Matakohe : Matakohe East Road : A       | Opposite 16 Matakohe East Road                              | Matakohe     | Matakohe East Road   | 10 |
| Maungaturoto : Hurndall Street East : A | 43 Hurndall Street East (SH12)                              | Maungaturoto | Hurndall Street East | 17 |
| Maungaturoto : Hurndall Street East : B | Corner View Street and Hurndall Street East (SH12)          | Maungaturoto | Hurndall Street East | 16 |
| Maungaturoto : Hurndall Street East : C | 90 Hurndall Street East (SH12)                              | Maungaturoto | Hurndall Street East | 16 |
| Maungaturoto : Hurndall Street East : D | 122 Hurndall Street East (SH12)                             | Maungaturoto | Hurndall Street East | 16 |
| Maungaturoto : Hurndall Street West : A | Hurndall Street West (SH12)                                 | Maungaturoto | Hurndall Street West | 15 |
| Paparoa : Paparoa Valley Road : A       | Corner School House Lane and Paparoa Valley Road (SH12)     | Paparoa      | Paparoa Valley Road  | 14 |
| Paparoa : Paparoa Valley Road : B       | Corner Paparoa-Oakleigh Road and Paparoa Valley Road (SH12) | Paparoa      | Paparoa Valley Road  | 14 |
| Paparoa : Paparoa Valley Road : C       | 1974 Paparoa Valley Road (SH12)                             | Paparoa      | Paparoa Valley Road  | 14 |
| Paparoa : Paparoa Valley Road : D       | The Landning, Paparoa Valley Road (SH12)                    | Paparoa      | Paparoa Valley Road  | 13 |
| Paparoa : Paparoa Valley Road : E       | 2039 Paparoa Valley Road                                    | Paparoa      | Paparoa Valley Road  | 13 |
| Ruawai : Jellicoe Road : A              | 21 Jellicoe Road (SH12)                                     | Ruawai       | Jellicoe Road        | 9  |
| Ruawai : State Highway 12 : A           | Opposite 4375 State Highway 12                              | Ruawai       | State Highway 12     | 8  |