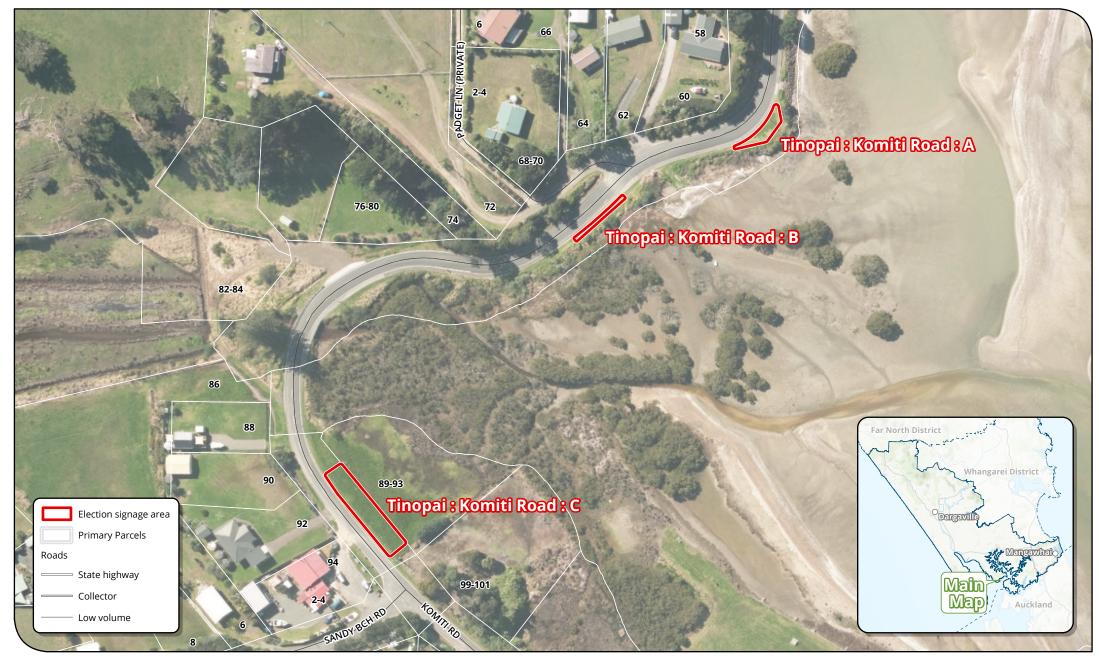

| Te Kopuru : Pouto Road : A      | Pouto Road opposite West Coast Road   | Te Kopuru | Pouto Road      | 7  |
|---------------------------------|---------------------------------------|-----------|-----------------|----|
| Te Kopuru : Pouto Road : B      | Opposite 996 Pouto Road               | Te Kopuru | Pouto Road      | 7  |
| Te Kopuru : Pouto Road : C      | 1021 Pouto Road                       | Te Kopuru | Pouto Road      | 7  |
| Te Kopuru: West Coast Road: A   | 2 West Coast Road                     | Te Kopuru | West Coast Road | 7  |
| Te Kopuru : West Coast Road : B | Corner West Coast Road and Pouto Road | Te Kopuru | West Coast Road | 7  |
| Tinopai : Komiti Road : A       | Opposite 60 Komiti Road               | Tinopai   | Komiti Road     | 11 |
| Tinopai : Komiti Road : B       | Komiti Road opposite Padget Lane      | Tinopai   | Komiti Road     | 11 |
| Tinopai : Komiti Road : C       | 89 Komiti Road                        | Tinopai   | Komiti Road     | 11 |
| Tinopai : Ngatoto Road : A      | Corner Komiti Road and Ngatoto Road   | Tinopai   | Ngatoto Road    | 12 |