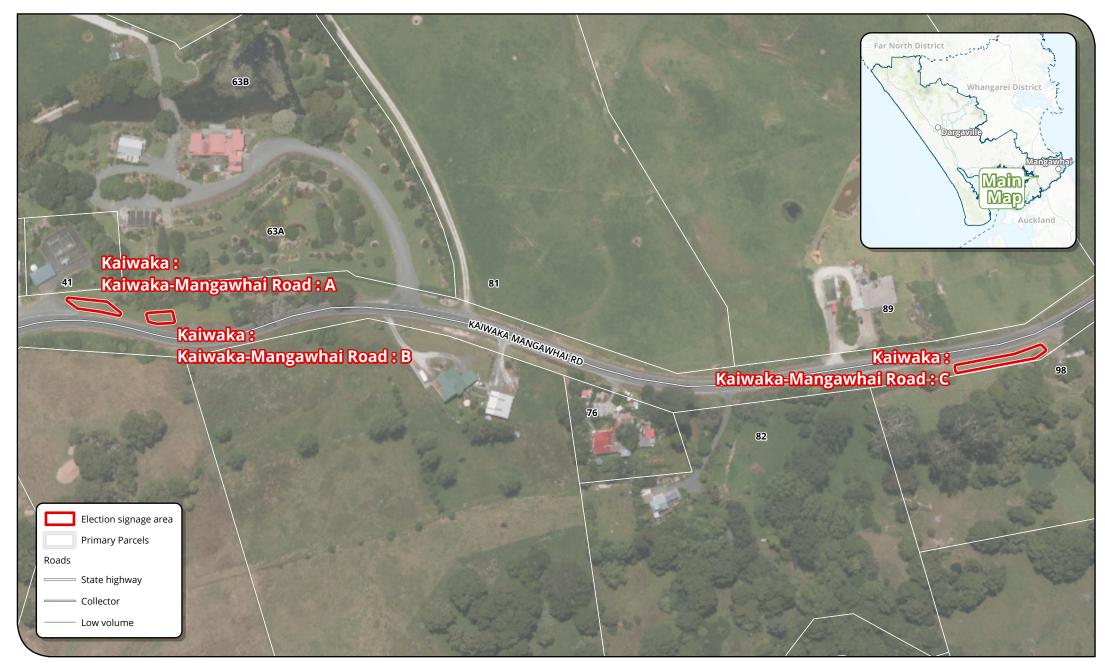

| Sign area name                       | Address                                            | Location   | Road                   | Мар |
|--------------------------------------|----------------------------------------------------|------------|------------------------|-----|
| Dargaville : Carrington Street : A   | Opposite 16 Carrington Street                      | Dargaville | Carrington Street      | 4   |
| Dargaville : Colville Road : A       | 1 Colville Road, Dargaville                        | Dargaville | Colville Road          | 6   |
| Dargaville : Colville Road : B       | 91 Colville Road, Dargaville                       | Dargaville | Colville Road          | 2   |
| Dargaville : Grey Street : A         | Grey Street, Dargaville                            | Dargaville | Grey Street            | 5   |
| Dargaville : Jervois Street : A      | Corner Jervois Street (SH12) and Carrington Street | Dargaville | Jervois Street         | 4   |
| Dargaville : Logan Street : A        | Corner River Road (SH12) and Logan Street          | Dargaville | Logan Street           | 3   |
| Dargaville : Logan Street : B        | Logan Street                                       | Dargaville | Logan Street           | 3   |
| Dargaville : Logan Street : C        | Opposite 148 Logan Street, Dargaville              | Dargaville | Logan Street           | 6   |
| Dargaville : River Road : A          | 1 River Road (SH12)                                | Dargaville | River Road             | 3   |
| Dargaville : State Highway 12 : A    | State Highway 12, Dargaville                       | Dargaville | State Highway 12       | 5   |
| Dargaville : State Highway 12 : B    | State Highway 12, Dargaville                       | Dargaville | State Highway 12       | 5   |
| Dargaville : Victoria Street : A     | Corner Normanby Street (SH12) and Victoria Street  | Dargaville | Victoria Street        | 3   |
| Dargaville : Victoria Street : B     | 221 Victoria Street, Dargaville                    | Dargaville | Victoria Street        | 5   |
| Dargaville : Victoria Street : C     | 222 Victoria Street, Dargaville                    | Dargaville | Victoria Street        | 5   |
| Dargaville : Waihue Road : A         | Corner Waihue Road and Mountview Place             | Dargaville | Waihue Road            | 1   |
| Dargaville : Waihue Road : B         | 245 Waihue Road                                    | Dargaville | Waihue Road            | 1   |
| Kaiwaka : Kaiwaka-Mangawhai Road : A | 41 Kaiwaka-Mangawhai Road                          | Kaiwaka    | Kaiwaka-Mangawhai Road | 21  |
| Kaiwaka : Kaiwaka-Mangawhai Road : B | 41 Kaiwaka-Mangawhai Road                          | Kaiwaka    | Kaiwaka-Mangawhai Road | 21  |
| Kaiwaka : Kaiwaka-Mangawhai Road : C | 98 Kaiwaka-Mangawhai Road                          | Kaiwaka    | Kaiwaka-Mangawhai Road | 21  |
| Kaiwaka : Oneriri Road : A           | Corner State Highway 1 and Oneriri Road            | Kaiwaka    | Oneriri Road           | 20  |
| Kaiwaka : State Highway 1 : A        | 1830 State Highway 1                               | Kaiwaka    | State Highway 1        | 18  |
| Kaiwaka : State Highway 1 : B        | 1837 State Highway 1                               | Kaiwaka    | State Highway 1        | 18  |
| Kaiwaka : State Highway 1 : C        | Opposite 1857 State Highway 1                      | Kaiwaka    | State Highway 1        | 18  |
| Kaiwaka : State Highway 1 : D        | Opposite 1896 State Highway 1                      | Kaiwaka    | State Highway 1        | 19  |
| Kaiwaka : State Highway 1 : E        | State Highway 1                                    | Kaiwaka    | State Highway 1        | 19  |
| Kaiwaka : State Highway 1 : F        | 1939 State Highway 1                               | Kaiwaka    | State Highway 1        | 20  |
| Kaiwaka : State Highway 1 : G        | Corner State Highway 1 and Kaiwaka-Mangawhai Road  | Kaiwaka    | State Highway 1        | 20  |