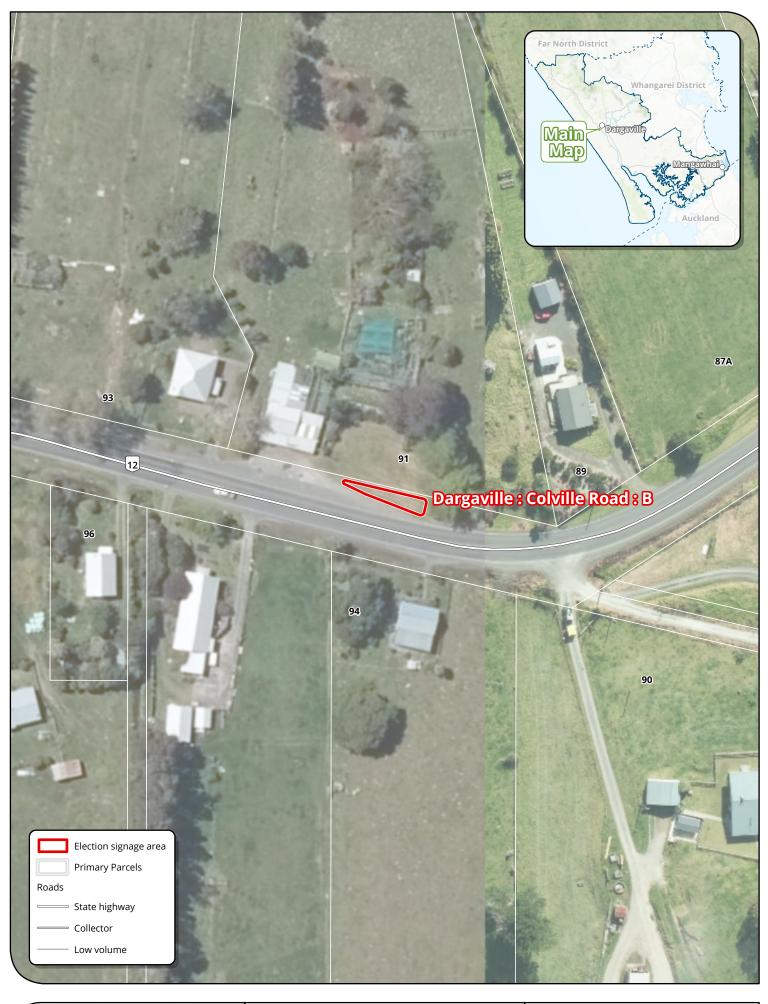

| Sign area name                       | Address                                            | Location   | Road                   | Мар |
|--------------------------------------|----------------------------------------------------|------------|------------------------|-----|
| Dargaville : Carrington Street : A   | Opposite 16 Carrington Street                      | Dargaville | Carrington Street      | 4   |
| Dargaville : Colville Road : A       | 1 Colville Road, Dargaville                        | Dargaville | Colville Road          | 6   |
| Dargaville : Colville Road : B       | 91 Colville Road, Dargaville                       | Dargaville | Colville Road          | 2   |
| Dargaville : Grey Street : A         | Grey Street, Dargaville                            | Dargaville | Grey Street            | 5   |
| Dargaville : Jervois Street : A      | Corner Jervois Street (SH12) and Carrington Street | Dargaville | Jervois Street         | 4   |
| Dargaville : Logan Street : A        | Corner River Road (SH12) and Logan Street          | Dargaville | Logan Street           | 3   |
| Dargaville : Logan Street : B        | Logan Street                                       | Dargaville | Logan Street           | 3   |
| Dargaville : Logan Street : C        | Opposite 148 Logan Street, Dargaville              | Dargaville | Logan Street           | 6   |
| Dargaville : River Road : A          | 1 River Road (SH12)                                | Dargaville | River Road             | 3   |
| Dargaville : State Highway 12 : A    | State Highway 12, Dargaville                       | Dargaville | State Highway 12       | 5   |
| Dargaville : State Highway 12 : B    | State Highway 12, Dargaville                       | Dargaville | State Highway 12       | 5   |
| Dargaville : Victoria Street : A     | Corner Normanby Street (SH12) and Victoria Street  | Dargaville | Victoria Street        | 3   |
| Dargaville : Victoria Street : B     | 221 Victoria Street, Dargaville                    | Dargaville | Victoria Street        | 5   |
| Dargaville : Victoria Street : C     | 222 Victoria Street, Dargaville                    | Dargaville | Victoria Street        | 5   |
| Dargaville : Waihue Road : A         | Corner Waihue Road and Mountview Place             | Dargaville | Waihue Road            | 1   |
| Dargaville : Waihue Road : B         | 245 Waihue Road                                    | Dargaville | Waihue Road            | 1   |
| Kaiwaka : Kaiwaka-Mangawhai Road : A | 41 Kaiwaka-Mangawhai Road                          | Kaiwaka    | Kaiwaka-Mangawhai Road | 21  |
| Kaiwaka : Kaiwaka-Mangawhai Road : B | 41 Kaiwaka-Mangawhai Road                          | Kaiwaka    | Kaiwaka-Mangawhai Road | 21  |
| Kaiwaka : Kaiwaka-Mangawhai Road : C | 98 Kaiwaka-Mangawhai Road                          | Kaiwaka    | Kaiwaka-Mangawhai Road | 21  |
| Kaiwaka : Oneriri Road : A           | Corner State Highway 1 and Oneriri Road            | Kaiwaka    | Oneriri Road           | 20  |
| Kaiwaka : State Highway 1 : A        | 1830 State Highway 1                               | Kaiwaka    | State Highway 1        | 18  |
| Kaiwaka : State Highway 1 : B        | 1837 State Highway 1                               | Kaiwaka    | State Highway 1        | 18  |
| Kaiwaka : State Highway 1 : C        | Opposite 1857 State Highway 1                      | Kaiwaka    | State Highway 1        | 18  |
| Kaiwaka : State Highway 1 : D        | Opposite 1896 State Highway 1                      | Kaiwaka    | State Highway 1        | 19  |
| Kaiwaka : State Highway 1 : E        | State Highway 1                                    | Kaiwaka    | State Highway 1        | 19  |
| Kaiwaka : State Highway 1 : F        | 1939 State Highway 1                               | Kaiwaka    | State Highway 1        | 20  |
| Kaiwaka : State Highway 1 : G        | Corner State Highway 1 and Kaiwaka-Mangawhai Road  | Kaiwaka    | State Highway 1        | 20  |

| Kaiwaka : State Highway 1 : H           | 1971 State Highway 1                                        | Kaiwaka      | State Highway 1      | 20 |
|-----------------------------------------|-------------------------------------------------------------|--------------|----------------------|----|
| Mangawhai : Cove Road : A               | 1799 Cove Road                                              | Mangawhai    | Cove Road            | 28 |
| Mangawhai : Cove Road : B               | Cove Road opposite Tangaroa Road                            | Mangawhai    | Cove Road            | 28 |
| Mangawhai : Cove Road : C               | Corner Cove Road and Tangaroa Road                          | Mangawhai    | Cove Road            | 28 |
| Mangawhai : Cove Road : D               | Cove Road opposite Pigeonwood Place                         | Mangawhai    | Cove Road            | 27 |
| Mangawhai : Moir Street : A             | 96 Moir Street                                              | Mangawhai    | Moir Street          | 23 |
| Mangawhai : Moir Street : B             | Opposite 104 Moir Street                                    | Mangawhai    | Moir Street          | 23 |
| Mangawhai : Moir Street : C             | Corner Tara Road and Moir Street                            | Mangawhai    | Moir Street          | 23 |
| Mangawhai : Molesworth Drive : A        | 18 Molesworth Drive                                         | Mangawhai    | Molesworth Drive     | 24 |
| Mangawhai : Molesworth Drive : B        | Corner Old Waipu Road and Molesworth Drive                  | Mangawhai    | Molesworth Drive     | 24 |
| Mangawhai : Molesworth Drive : C        | Corner Molesworth Drive and Moir Point Road                 | Mangawhai    | Molesworth Drive     | 25 |
| Mangawhai : Molesworth Drive : D        | 221 Molesworth Drive                                        | Mangawhai    | Molesworth Drive     | 25 |
| Mangawhai : Molesworth Drive : E        | Molesworth Drive opposite Awatea Street                     | Mangawhai    | Molesworth Drive     | 25 |
| Mangawhai : Molesworth Drive : F        | Opposite 258 Molesworth Drive                               | Mangawhai    | Molesworth Drive     | 26 |
| Mangawhai : Molesworth Drive : G        | 278-288 Molesworth Drive                                    | Mangawhai    | Molesworth Drive     | 26 |
| Mangawhai : Tomarata Road : A           | Tomarata Road                                               | Mangawhai    | Tomarata Road        | 22 |
| Mangawhai : Tomarata Road : B           | Corner Tomarata Road and Coal Hill Road                     | Mangawhai    | Tomarata Road        | 22 |
| Matakohe : Matakohe East Road : A       | Opposite 16 Matakohe East Road                              | Matakohe     | Matakohe East Road   | 10 |
| Maungaturoto : Hurndall Street East : A | 43 Hurndall Street East (SH12)                              | Maungaturoto | Hurndall Street East | 17 |
| Maungaturoto : Hurndall Street East : B | Corner View Street and Hurndall Street East (SH12)          | Maungaturoto | Hurndall Street East | 16 |
| Maungaturoto : Hurndall Street East : C | 90 Hurndall Street East (SH12)                              | Maungaturoto | Hurndall Street East | 16 |
| Maungaturoto : Hurndall Street East : D | 122 Hurndall Street East (SH12)                             | Maungaturoto | Hurndall Street East | 16 |
| Maungaturoto : Hurndall Street West : A | Hurndall Street West (SH12)                                 | Maungaturoto | Hurndall Street West | 15 |
| Paparoa : Paparoa Valley Road : A       | Corner School House Lane and Paparoa Valley Road (SH12)     | Paparoa      | Paparoa Valley Road  | 14 |
| Paparoa : Paparoa Valley Road : B       | Corner Paparoa-Oakleigh Road and Paparoa Valley Road (SH12) | Paparoa      | Paparoa Valley Road  | 14 |
| Paparoa : Paparoa Valley Road : C       | 1974 Paparoa Valley Road (SH12)                             | Paparoa      | Paparoa Valley Road  | 14 |
| Paparoa : Paparoa Valley Road : D       | The Landning, Paparoa Valley Road (SH12)                    | Paparoa      | Paparoa Valley Road  | 13 |
| Paparoa : Paparoa Valley Road : E       | 2039 Paparoa Valley Road                                    | Paparoa      | Paparoa Valley Road  | 13 |
| Ruawai : Jellicoe Road : A              | 21 Jellicoe Road (SH12)                                     | Ruawai       | Jellicoe Road        | 9  |
| Ruawai : State Highway 12 : A           | Opposite 4375 State Highway 12                              | Ruawai       | State Highway 12     | 8  |