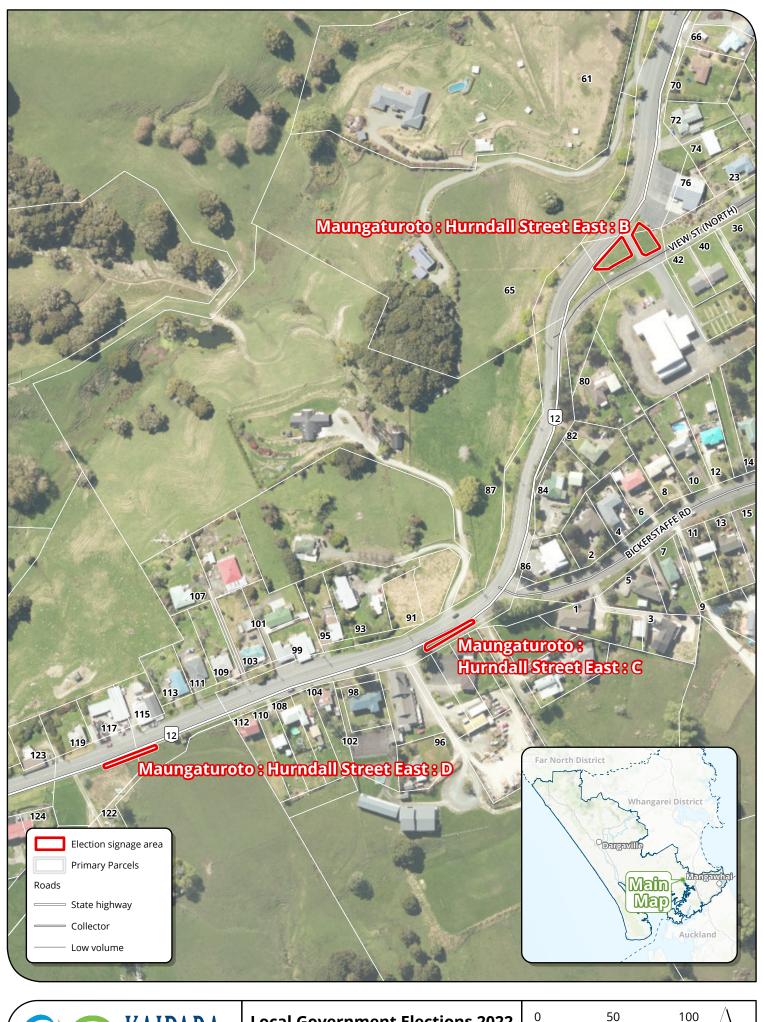

| Kaiwaka : State Highway 1 : H           | 1971 State Highway 1                                        | Kaiwaka      | State Highway 1      | 20 |
|-----------------------------------------|-------------------------------------------------------------|--------------|----------------------|----|
| Mangawhai : Cove Road : A               | 1799 Cove Road                                              | Mangawhai    | Cove Road            | 28 |
| Mangawhai : Cove Road : B               | Cove Road opposite Tangaroa Road                            | Mangawhai    | Cove Road            | 28 |
| Mangawhai : Cove Road : C               | Corner Cove Road and Tangaroa Road                          | Mangawhai    | Cove Road            | 28 |
| Mangawhai : Cove Road : D               | Cove Road opposite Pigeonwood Place                         | Mangawhai    | Cove Road            | 27 |
| Mangawhai : Moir Street : A             | 96 Moir Street                                              | Mangawhai    | Moir Street          | 23 |
| Mangawhai : Moir Street : B             | Opposite 104 Moir Street                                    | Mangawhai    | Moir Street          | 23 |
| Mangawhai : Moir Street : C             | Corner Tara Road and Moir Street                            | Mangawhai    | Moir Street          | 23 |
| Mangawhai : Molesworth Drive : A        | 18 Molesworth Drive                                         | Mangawhai    | Molesworth Drive     | 24 |
| Mangawhai : Molesworth Drive : B        | Corner Old Waipu Road and Molesworth Drive                  | Mangawhai    | Molesworth Drive     | 24 |
| Mangawhai : Molesworth Drive : C        | Corner Molesworth Drive and Moir Point Road                 | Mangawhai    | Molesworth Drive     | 25 |
| Mangawhai : Molesworth Drive : D        | 221 Molesworth Drive                                        | Mangawhai    | Molesworth Drive     | 25 |
| Mangawhai : Molesworth Drive : E        | Molesworth Drive opposite Awatea Street                     | Mangawhai    | Molesworth Drive     | 25 |
| Mangawhai : Molesworth Drive : F        | Opposite 258 Molesworth Drive                               | Mangawhai    | Molesworth Drive     | 26 |
| Mangawhai : Molesworth Drive : G        | 278-288 Molesworth Drive                                    | Mangawhai    | Molesworth Drive     | 26 |
| Mangawhai : Tomarata Road : A           | Tomarata Road                                               | Mangawhai    | Tomarata Road        | 22 |
| Mangawhai : Tomarata Road : B           | Corner Tomarata Road and Coal Hill Road                     | Mangawhai    | Tomarata Road        | 22 |
| Matakohe : Matakohe East Road : A       | Opposite 16 Matakohe East Road                              | Matakohe     | Matakohe East Road   | 10 |
| Maungaturoto : Hurndall Street East : A | 43 Hurndall Street East (SH12)                              | Maungaturoto | Hurndall Street East | 17 |
| Maungaturoto : Hurndall Street East : B | Corner View Street and Hurndall Street East (SH12)          | Maungaturoto | Hurndall Street East | 16 |
| Maungaturoto : Hurndall Street East : C | 90 Hurndall Street East (SH12)                              | Maungaturoto | Hurndall Street East | 16 |
| Maungaturoto : Hurndall Street East : D | 122 Hurndall Street East (SH12)                             | Maungaturoto | Hurndall Street East | 16 |
| Maungaturoto : Hurndall Street West : A | Hurndall Street West (SH12)                                 | Maungaturoto | Hurndall Street West | 15 |
| Paparoa : Paparoa Valley Road : A       | Corner School House Lane and Paparoa Valley Road (SH12)     | Paparoa      | Paparoa Valley Road  | 14 |
| Paparoa : Paparoa Valley Road : B       | Corner Paparoa-Oakleigh Road and Paparoa Valley Road (SH12) | Paparoa      | Paparoa Valley Road  | 14 |
| Paparoa : Paparoa Valley Road : C       | 1974 Paparoa Valley Road (SH12)                             | Paparoa      | Paparoa Valley Road  | 14 |
| Paparoa : Paparoa Valley Road : D       | The Landning, Paparoa Valley Road (SH12)                    | Paparoa      | Paparoa Valley Road  | 13 |
| Paparoa : Paparoa Valley Road : E       | 2039 Paparoa Valley Road                                    | Paparoa      | Paparoa Valley Road  | 13 |
| Ruawai : Jellicoe Road : A              | 21 Jellicoe Road (SH12)                                     | Ruawai       | Jellicoe Road        | 9  |
| Ruawai : State Highway 12 : A           | Opposite 4375 State Highway 12                              | Ruawai       | State Highway 12     | 8  |

Local Government Elections 2022 Elections Signage Areas Map 20 of 28

(C) Crown Copyright Reserved. Although this information is believed to be reliable, no warranty, expresses or implied, is made regarding the accuracy, adequacy, completeness, legality, reliability, or usefulness or any information, either isolated or in the aggregate. The information is provided "as is". All warranties or any kind, express or implied, are disclaimed. Changes may be periodically made to the information.