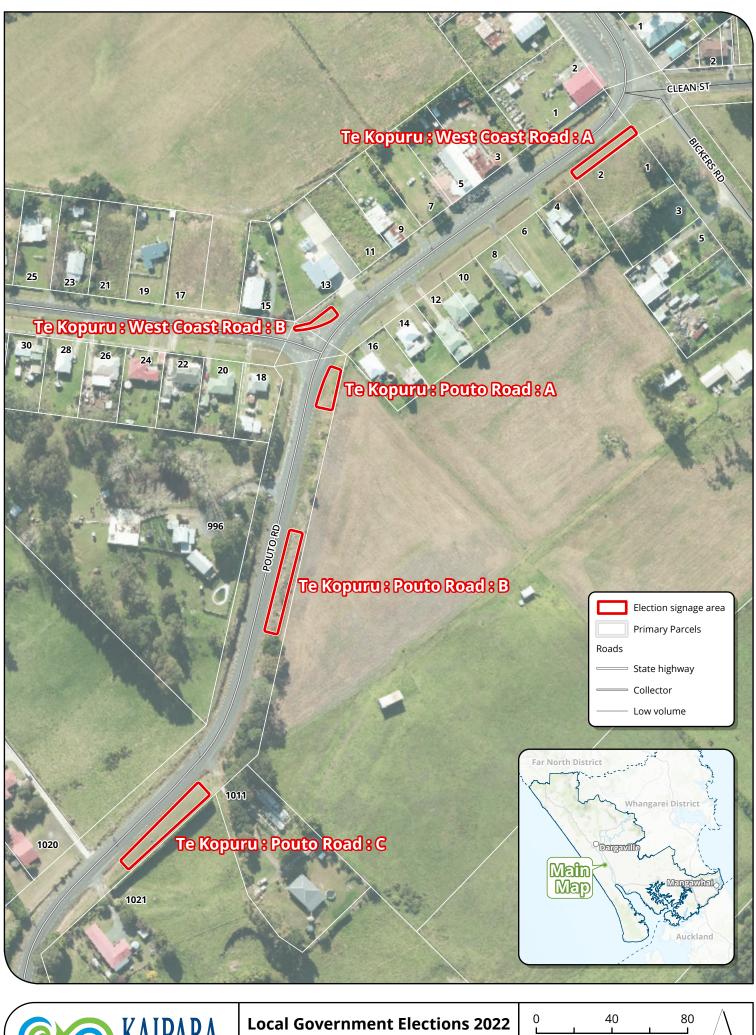

| Te Kopuru : Pouto Road : A      | Pouto Road opposite West Coast Road   | Te Kopuru | Pouto Road      | 7  |
|---------------------------------|---------------------------------------|-----------|-----------------|----|
| Te Kopuru : Pouto Road : B      | Opposite 996 Pouto Road               | Te Kopuru | Pouto Road      | 7  |
| Te Kopuru : Pouto Road : C      | 1021 Pouto Road                       | Te Kopuru | Pouto Road      | 7  |
| Te Kopuru: West Coast Road: A   | 2 West Coast Road                     | Te Kopuru | West Coast Road | 7  |
| Te Kopuru : West Coast Road : B | Corner West Coast Road and Pouto Road | Te Kopuru | West Coast Road | 7  |
| Tinopai : Komiti Road : A       | Opposite 60 Komiti Road               | Tinopai   | Komiti Road     | 11 |
| Tinopai : Komiti Road : B       | Komiti Road opposite Padget Lane      | Tinopai   | Komiti Road     | 11 |
| Tinopai : Komiti Road : C       | 89 Komiti Road                        | Tinopai   | Komiti Road     | 11 |
| Tinopai : Ngatoto Road : A      | Corner Komiti Road and Ngatoto Road   | Tinopai   | Ngatoto Road    | 12 |

Local Government Elections 2022 Elections Signage Areas Map 5 of 28

(C) Crown Copyright Reserved. Although this information is believed to be reliable, no warranty, express or implied, is made regarding the accuracy, adequacy, completeness, legality, reliability, or usefulness any information, either isolated or in the aggregate. The information is provided "as is". All warranties any kind, express or implied, are disclaimed. Changes may be periodically made to the information.