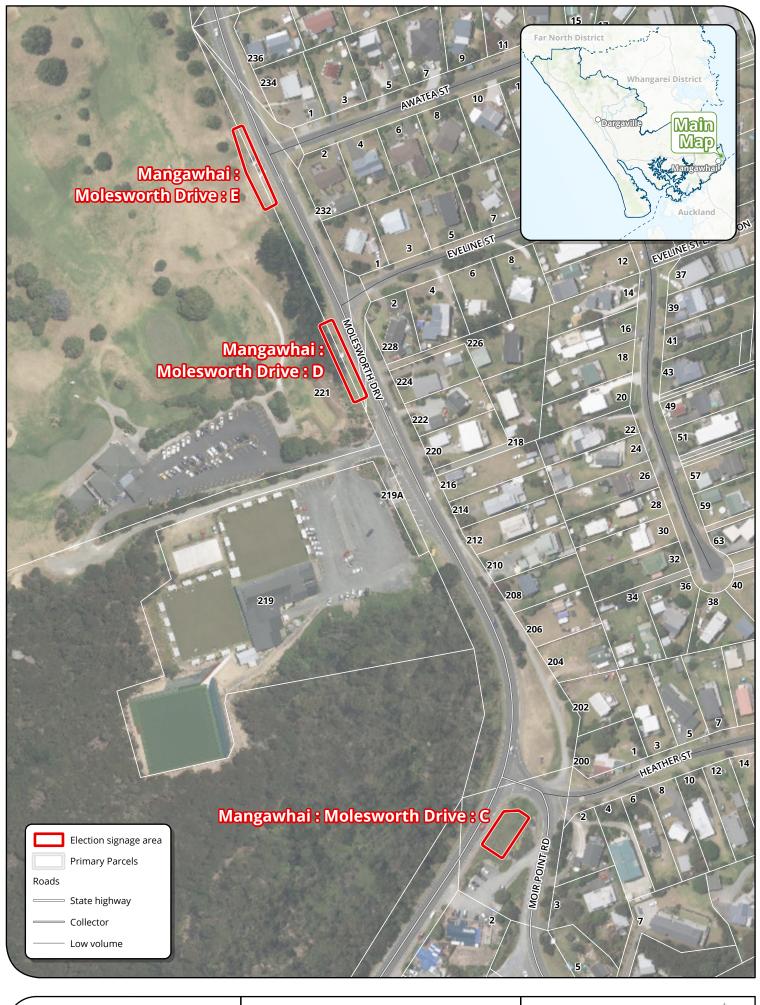

| Kaiwaka : State Highway 1 : H           | 1971 State Highway 1                                        | Kaiwaka      | State Highway 1      | 20 |
|-----------------------------------------|-------------------------------------------------------------|--------------|----------------------|----|
| Mangawhai : Cove Road : A               | 1799 Cove Road                                              | Mangawhai    | Cove Road            | 28 |
| Mangawhai : Cove Road : B               | Cove Road opposite Tangaroa Road                            | Mangawhai    | Cove Road            | 28 |
| Mangawhai : Cove Road : C               | Corner Cove Road and Tangaroa Road                          | Mangawhai    | Cove Road            | 28 |
| Mangawhai : Cove Road : D               | Cove Road opposite Pigeonwood Place                         | Mangawhai    | Cove Road            | 27 |
| Mangawhai : Moir Street : A             | 96 Moir Street                                              | Mangawhai    | Moir Street          | 23 |
| Mangawhai : Moir Street : B             | Opposite 104 Moir Street                                    | Mangawhai    | Moir Street          | 23 |
| Mangawhai : Moir Street : C             | Corner Tara Road and Moir Street                            | Mangawhai    | Moir Street          | 23 |
| Mangawhai : Molesworth Drive : A        | 18 Molesworth Drive                                         | Mangawhai    | Molesworth Drive     | 24 |
| Mangawhai : Molesworth Drive : B        | Corner Old Waipu Road and Molesworth Drive                  | Mangawhai    | Molesworth Drive     | 24 |
| Mangawhai : Molesworth Drive : C        | Corner Molesworth Drive and Moir Point Road                 | Mangawhai    | Molesworth Drive     | 25 |
| Mangawhai : Molesworth Drive : D        | 221 Molesworth Drive                                        | Mangawhai    | Molesworth Drive     | 25 |
| Mangawhai : Molesworth Drive : E        | Molesworth Drive opposite Awatea Street                     | Mangawhai    | Molesworth Drive     | 25 |
| Mangawhai : Molesworth Drive : F        | Opposite 258 Molesworth Drive                               | Mangawhai    | Molesworth Drive     | 26 |
| Mangawhai : Molesworth Drive : G        | 278-288 Molesworth Drive                                    | Mangawhai    | Molesworth Drive     | 26 |
| Mangawhai : Tomarata Road : A           | Tomarata Road                                               | Mangawhai    | Tomarata Road        | 22 |
| Mangawhai : Tomarata Road : B           | Corner Tomarata Road and Coal Hill Road                     | Mangawhai    | Tomarata Road        | 22 |
| Matakohe : Matakohe East Road : A       | Opposite 16 Matakohe East Road                              | Matakohe     | Matakohe East Road   | 10 |
| Maungaturoto : Hurndall Street East : A | 43 Hurndall Street East (SH12)                              | Maungaturoto | Hurndall Street East | 17 |
| Maungaturoto : Hurndall Street East : B | Corner View Street and Hurndall Street East (SH12)          | Maungaturoto | Hurndall Street East | 16 |
| Maungaturoto : Hurndall Street East : C | 90 Hurndall Street East (SH12)                              | Maungaturoto | Hurndall Street East | 16 |
| Maungaturoto : Hurndall Street East : D | 122 Hurndall Street East (SH12)                             | Maungaturoto | Hurndall Street East | 16 |
| Maungaturoto : Hurndall Street West : A | Hurndall Street West (SH12)                                 | Maungaturoto | Hurndall Street West | 15 |
| Paparoa : Paparoa Valley Road : A       | Corner School House Lane and Paparoa Valley Road (SH12)     | Paparoa      | Paparoa Valley Road  | 14 |
| Paparoa : Paparoa Valley Road : B       | Corner Paparoa-Oakleigh Road and Paparoa Valley Road (SH12) | Paparoa      | Paparoa Valley Road  | 14 |
| Paparoa : Paparoa Valley Road : C       | 1974 Paparoa Valley Road (SH12)                             | Paparoa      | Paparoa Valley Road  | 14 |
| Paparoa : Paparoa Valley Road : D       | The Landning, Paparoa Valley Road (SH12)                    | Paparoa      | Paparoa Valley Road  | 13 |
| Paparoa : Paparoa Valley Road : E       | 2039 Paparoa Valley Road                                    | Paparoa      | Paparoa Valley Road  | 13 |
| Ruawai : Jellicoe Road : A              | 21 Jellicoe Road (SH12)                                     | Ruawai       | Jellicoe Road        | 9  |
| Ruawai : State Highway 12 : A           | Opposite 4375 State Highway 12                              | Ruawai       | State Highway 12     | 8  |

Local Government Elections 2022
Elections Signage Areas
Map 23 of 28

Local Government Elections 2022 Elections Signage Areas Map 24 of 28

Local Government Elections 2022 Elections Signage Areas Map 25 of 28