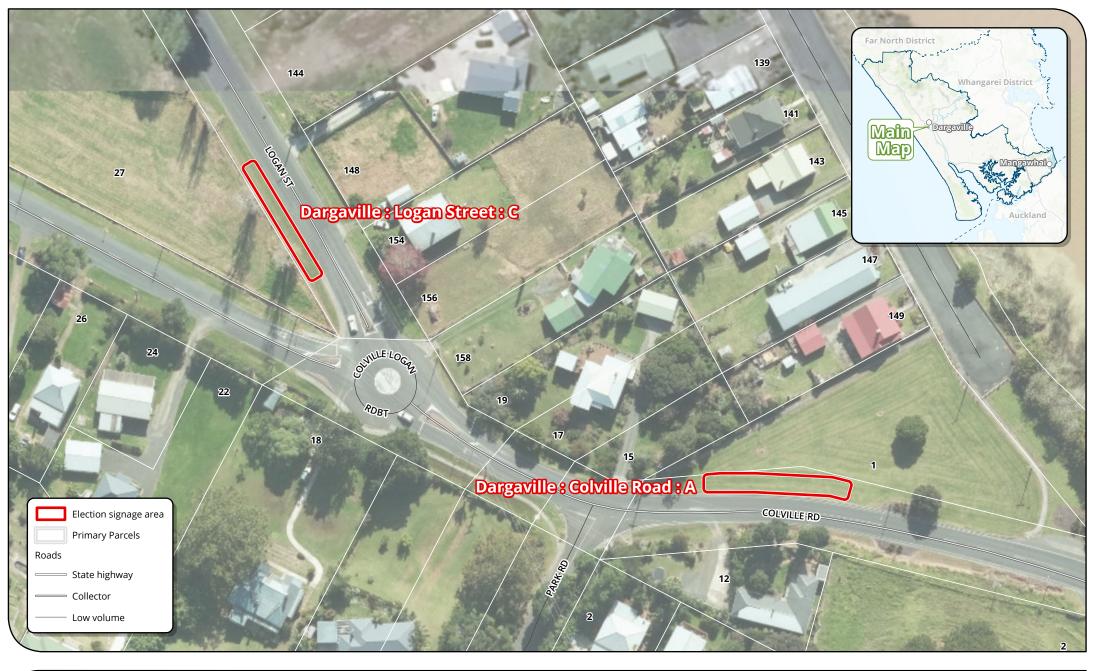

| Sign area name                       | Address                                            | Location   | Road                   | Мар |
|--------------------------------------|----------------------------------------------------|------------|------------------------|-----|
| Dargaville : Carrington Street : A   | Opposite 16 Carrington Street                      | Dargaville | Carrington Street      | 4   |
| Dargaville : Colville Road : A       | 1 Colville Road, Dargaville                        | Dargaville | Colville Road          | 6   |
| Dargaville : Colville Road : B       | 91 Colville Road, Dargaville                       | Dargaville | Colville Road          | 2   |
| Dargaville : Grey Street : A         | Grey Street, Dargaville                            | Dargaville | Grey Street            | 5   |
| Dargaville : Jervois Street : A      | Corner Jervois Street (SH12) and Carrington Street | Dargaville | Jervois Street         | 4   |
| Dargaville : Logan Street : A        | Corner River Road (SH12) and Logan Street          | Dargaville | Logan Street           | 3   |
| Dargaville : Logan Street : B        | Logan Street                                       | Dargaville | Logan Street           | 3   |
| Dargaville : Logan Street : C        | Opposite 148 Logan Street, Dargaville              | Dargaville | Logan Street           | 6   |
| Dargaville : River Road : A          | 1 River Road (SH12)                                | Dargaville | River Road             | 3   |
| Dargaville : State Highway 12 : A    | State Highway 12, Dargaville                       | Dargaville | State Highway 12       | 5   |
| Dargaville : State Highway 12 : B    | State Highway 12, Dargaville                       | Dargaville | State Highway 12       | 5   |
| Dargaville : Victoria Street : A     | Corner Normanby Street (SH12) and Victoria Street  | Dargaville | Victoria Street        | 3   |
| Dargaville : Victoria Street : B     | 221 Victoria Street, Dargaville                    | Dargaville | Victoria Street        | 5   |
| Dargaville : Victoria Street : C     | 222 Victoria Street, Dargaville                    | Dargaville | Victoria Street        | 5   |
| Dargaville : Waihue Road : A         | Corner Waihue Road and Mountview Place             | Dargaville | Waihue Road            | 1   |
| Dargaville : Waihue Road : B         | 245 Waihue Road                                    | Dargaville | Waihue Road            | 1   |
| Kaiwaka : Kaiwaka-Mangawhai Road : A | 41 Kaiwaka-Mangawhai Road                          | Kaiwaka    | Kaiwaka-Mangawhai Road | 21  |
| Kaiwaka : Kaiwaka-Mangawhai Road : B | 41 Kaiwaka-Mangawhai Road                          | Kaiwaka    | Kaiwaka-Mangawhai Road | 21  |
| Kaiwaka : Kaiwaka-Mangawhai Road : C | 98 Kaiwaka-Mangawhai Road                          | Kaiwaka    | Kaiwaka-Mangawhai Road | 21  |
| Kaiwaka : Oneriri Road : A           | Corner State Highway 1 and Oneriri Road            | Kaiwaka    | Oneriri Road           | 20  |
| Kaiwaka : State Highway 1 : A        | 1830 State Highway 1                               | Kaiwaka    | State Highway 1        | 18  |
| Kaiwaka : State Highway 1 : B        | 1837 State Highway 1                               | Kaiwaka    | State Highway 1        | 18  |
| Kaiwaka : State Highway 1 : C        | Opposite 1857 State Highway 1                      | Kaiwaka    | State Highway 1        | 18  |
| Kaiwaka : State Highway 1 : D        | Opposite 1896 State Highway 1                      | Kaiwaka    | State Highway 1        | 19  |
| Kaiwaka : State Highway 1 : E        | State Highway 1                                    | Kaiwaka    | State Highway 1        | 19  |
| Kaiwaka : State Highway 1 : F        | 1939 State Highway 1                               | Kaiwaka    | State Highway 1        | 20  |
| Kaiwaka : State Highway 1 : G        | Corner State Highway 1 and Kaiwaka-Mangawhai Road  | Kaiwaka    | State Highway 1        | 20  |

Local Government Elections 2022 Elections Signage Areas Map 4 of 28

(C) Crown Copyright Reserved. Although this information is believed to be reliable, no warranty, express or implied, is made regarding the accuracy, adequacy, completeness, legality, reliability, or usefulness any information, either isolated or in the aggregate. The information is provided "as is". All warranties any kind, express or implied, are disciamed. Changes may be periodically made to the information.