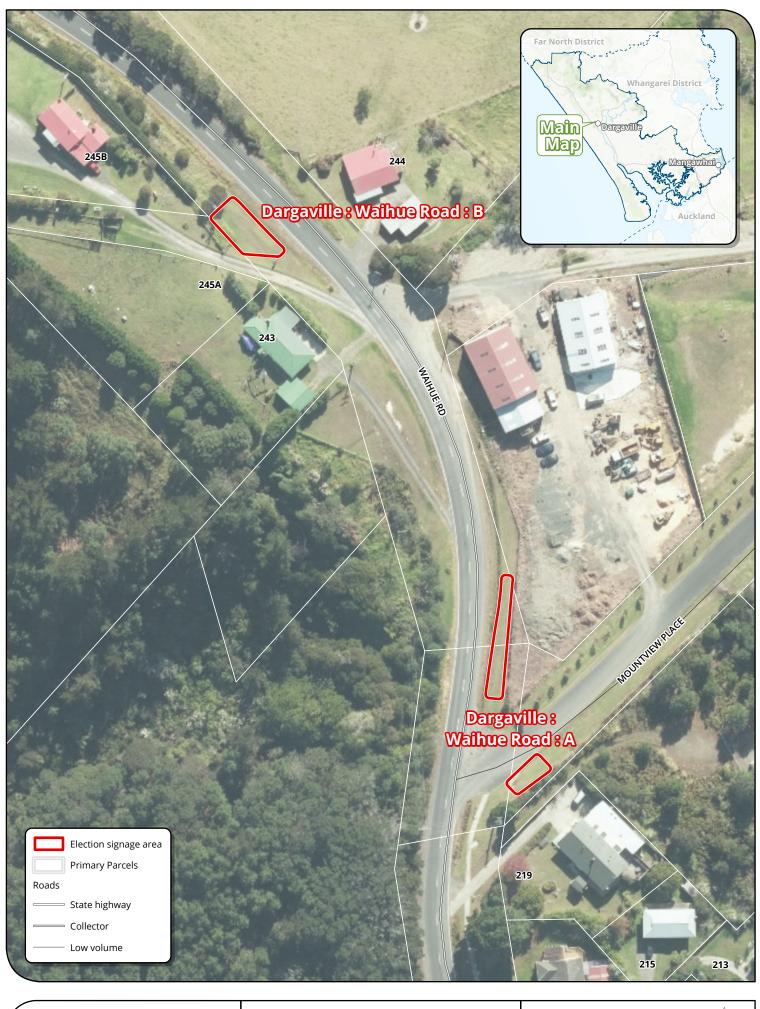

| Sign area name                       | Address                                            | Location   | Road                   | Мар |
|--------------------------------------|----------------------------------------------------|------------|------------------------|-----|
| Dargaville : Carrington Street : A   | Opposite 16 Carrington Street                      | Dargaville | Carrington Street      | 4   |
| Dargaville : Colville Road : A       | 1 Colville Road, Dargaville                        | Dargaville | Colville Road          | 6   |
| Dargaville : Colville Road : B       | 91 Colville Road, Dargaville                       | Dargaville | Colville Road          | 2   |
| Dargaville : Grey Street : A         | Grey Street, Dargaville                            | Dargaville | Grey Street            | 5   |
| Dargaville : Jervois Street : A      | Corner Jervois Street (SH12) and Carrington Street | Dargaville | Jervois Street         | 4   |
| Dargaville : Logan Street : A        | Corner River Road (SH12) and Logan Street          | Dargaville | Logan Street           | 3   |
| Dargaville : Logan Street : B        | Logan Street                                       | Dargaville | Logan Street           | 3   |
| Dargaville : Logan Street : C        | Opposite 148 Logan Street, Dargaville              | Dargaville | Logan Street           | 6   |
| Dargaville : River Road : A          | 1 River Road (SH12)                                | Dargaville | River Road             | 3   |
| Dargaville : State Highway 12 : A    | State Highway 12, Dargaville                       | Dargaville | State Highway 12       | 5   |
| Dargaville : State Highway 12 : B    | State Highway 12, Dargaville                       | Dargaville | State Highway 12       | 5   |
| Dargaville : Victoria Street : A     | Corner Normanby Street (SH12) and Victoria Street  | Dargaville | Victoria Street        | 3   |
| Dargaville : Victoria Street : B     | 221 Victoria Street, Dargaville                    | Dargaville | Victoria Street        | 5   |
| Dargaville : Victoria Street : C     | 222 Victoria Street, Dargaville                    | Dargaville | Victoria Street        | 5   |
| Dargaville : Waihue Road : A         | Corner Waihue Road and Mountview Place             | Dargaville | Waihue Road            | 1   |
| Dargaville : Waihue Road : B         | 245 Waihue Road                                    | Dargaville | Waihue Road            | 1   |
| Kaiwaka : Kaiwaka-Mangawhai Road : A | 41 Kaiwaka-Mangawhai Road                          | Kaiwaka    | Kaiwaka-Mangawhai Road | 21  |
| Kaiwaka : Kaiwaka-Mangawhai Road : B | 41 Kaiwaka-Mangawhai Road                          | Kaiwaka    | Kaiwaka-Mangawhai Road | 21  |
| Kaiwaka : Kaiwaka-Mangawhai Road : C | 98 Kaiwaka-Mangawhai Road                          | Kaiwaka    | Kaiwaka-Mangawhai Road | 21  |
| Kaiwaka : Oneriri Road : A           | Corner State Highway 1 and Oneriri Road            | Kaiwaka    | Oneriri Road           | 20  |
| Kaiwaka : State Highway 1 : A        | 1830 State Highway 1                               | Kaiwaka    | State Highway 1        | 18  |
| Kaiwaka : State Highway 1 : B        | 1837 State Highway 1                               | Kaiwaka    | State Highway 1        | 18  |
| Kaiwaka : State Highway 1 : C        | Opposite 1857 State Highway 1                      | Kaiwaka    | State Highway 1        | 18  |
| Kaiwaka : State Highway 1 : D        | Opposite 1896 State Highway 1                      | Kaiwaka    | State Highway 1        | 19  |
| Kaiwaka : State Highway 1 : E        | State Highway 1                                    | Kaiwaka    | State Highway 1        | 19  |
| Kaiwaka : State Highway 1 : F        | 1939 State Highway 1                               | Kaiwaka    | State Highway 1        | 20  |
| Kaiwaka : State Highway 1 : G        | Corner State Highway 1 and Kaiwaka-Mangawhai Road  | Kaiwaka    | State Highway 1        | 20  |