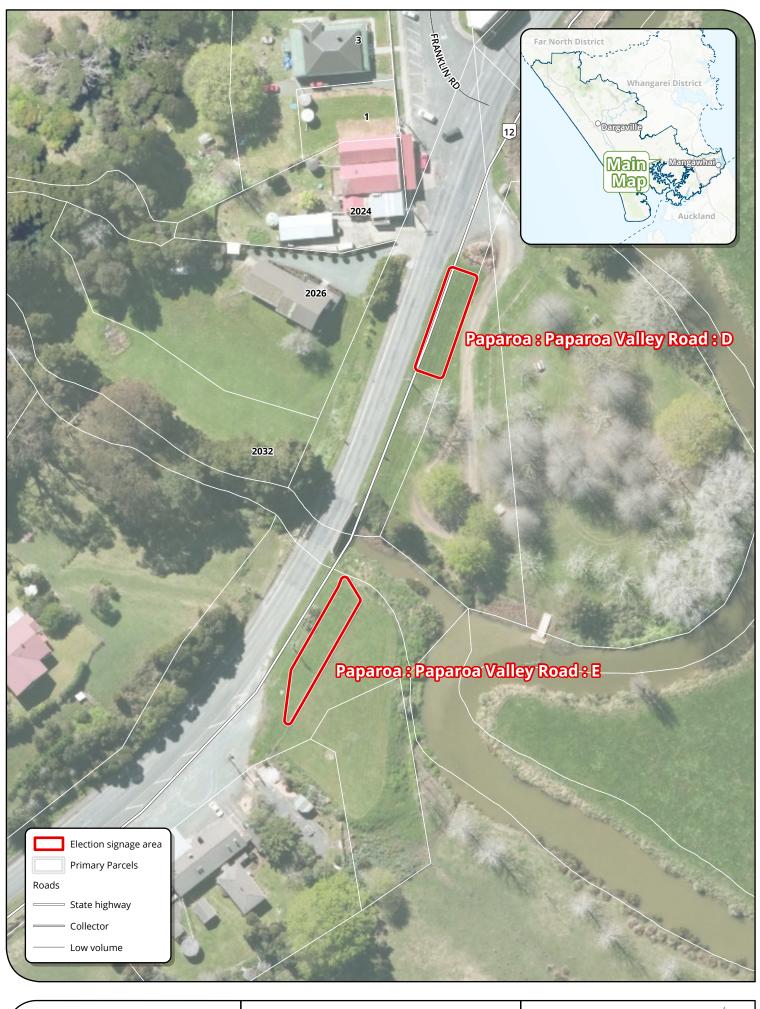

| Kaiwaka : State Highway 1 : H           | 1971 State Highway 1                                        | Kaiwaka      | State Highway 1      | 20 |
|-----------------------------------------|-------------------------------------------------------------|--------------|----------------------|----|
| Mangawhai : Cove Road : A               | 1799 Cove Road                                              | Mangawhai    | Cove Road            | 28 |
| Mangawhai : Cove Road : B               | Cove Road opposite Tangaroa Road                            | Mangawhai    | Cove Road            | 28 |
| Mangawhai : Cove Road : C               | Corner Cove Road and Tangaroa Road                          | Mangawhai    | Cove Road            | 28 |
| Mangawhai : Cove Road : D               | Cove Road opposite Pigeonwood Place                         | Mangawhai    | Cove Road            | 27 |
| Mangawhai : Moir Street : A             | 96 Moir Street                                              | Mangawhai    | Moir Street          | 23 |
| Mangawhai : Moir Street : B             | Opposite 104 Moir Street                                    | Mangawhai    | Moir Street          | 23 |
| Mangawhai : Moir Street : C             | Corner Tara Road and Moir Street                            | Mangawhai    | Moir Street          | 23 |
| Mangawhai : Molesworth Drive : A        | 18 Molesworth Drive                                         | Mangawhai    | Molesworth Drive     | 24 |
| Mangawhai : Molesworth Drive : B        | Corner Old Waipu Road and Molesworth Drive                  | Mangawhai    | Molesworth Drive     | 24 |
| Mangawhai : Molesworth Drive : C        | Corner Molesworth Drive and Moir Point Road                 | Mangawhai    | Molesworth Drive     | 25 |
| Mangawhai : Molesworth Drive : D        | 221 Molesworth Drive                                        | Mangawhai    | Molesworth Drive     | 25 |
| Mangawhai : Molesworth Drive : E        | Molesworth Drive opposite Awatea Street                     | Mangawhai    | Molesworth Drive     | 25 |
| Mangawhai : Molesworth Drive : F        | Opposite 258 Molesworth Drive                               | Mangawhai    | Molesworth Drive     | 26 |
| Mangawhai : Molesworth Drive : G        | 278-288 Molesworth Drive                                    | Mangawhai    | Molesworth Drive     | 26 |
| Mangawhai : Tomarata Road : A           | Tomarata Road                                               | Mangawhai    | Tomarata Road        | 22 |
| Mangawhai : Tomarata Road : B           | Corner Tomarata Road and Coal Hill Road                     | Mangawhai    | Tomarata Road        | 22 |
| Matakohe : Matakohe East Road : A       | Opposite 16 Matakohe East Road                              | Matakohe     | Matakohe East Road   | 10 |
| Maungaturoto : Hurndall Street East : A | 43 Hurndall Street East (SH12)                              | Maungaturoto | Hurndall Street East | 17 |
| Maungaturoto : Hurndall Street East : B | Corner View Street and Hurndall Street East (SH12)          | Maungaturoto | Hurndall Street East | 16 |
| Maungaturoto : Hurndall Street East : C | 90 Hurndall Street East (SH12)                              | Maungaturoto | Hurndall Street East | 16 |
| Maungaturoto : Hurndall Street East : D | 122 Hurndall Street East (SH12)                             | Maungaturoto | Hurndall Street East | 16 |
| Maungaturoto : Hurndall Street West : A | Hurndall Street West (SH12)                                 | Maungaturoto | Hurndall Street West | 15 |
| Paparoa : Paparoa Valley Road : A       | Corner School House Lane and Paparoa Valley Road (SH12)     | Paparoa      | Paparoa Valley Road  | 14 |
| Paparoa : Paparoa Valley Road : B       | Corner Paparoa-Oakleigh Road and Paparoa Valley Road (SH12) | Paparoa      | Paparoa Valley Road  | 14 |
| Paparoa : Paparoa Valley Road : C       | 1974 Paparoa Valley Road (SH12)                             | Paparoa      | Paparoa Valley Road  | 14 |
| Paparoa : Paparoa Valley Road : D       | The Landning, Paparoa Valley Road (SH12)                    | Paparoa      | Paparoa Valley Road  | 13 |
| Paparoa : Paparoa Valley Road : E       | 2039 Paparoa Valley Road                                    | Paparoa      | Paparoa Valley Road  | 13 |
| Ruawai : Jellicoe Road : A              | 21 Jellicoe Road (SH12)                                     | Ruawai       | Jellicoe Road        | 9  |
| Ruawai : State Highway 12 : A           | Opposite 4375 State Highway 12                              | Ruawai       | State Highway 12     | 8  |