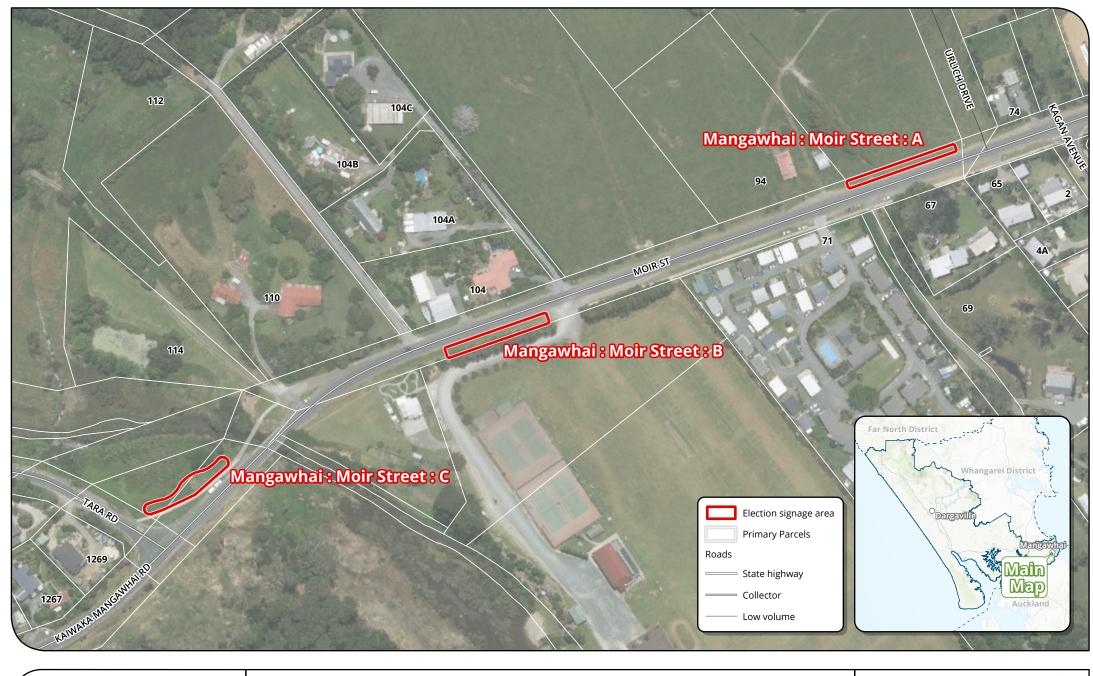

| Kaiwaka : State Highway 1 : H           | 1971 State Highway 1                                        | Kaiwaka      | State Highway 1      | 20 |
|-----------------------------------------|-------------------------------------------------------------|--------------|----------------------|----|
| Mangawhai : Cove Road : A               | 1799 Cove Road                                              | Mangawhai    | Cove Road            | 28 |
| Mangawhai : Cove Road : B               | Cove Road opposite Tangaroa Road                            | Mangawhai    | Cove Road            | 28 |
| Mangawhai : Cove Road : C               | Corner Cove Road and Tangaroa Road                          | Mangawhai    | Cove Road            | 28 |
| Mangawhai : Cove Road : D               | Cove Road opposite Pigeonwood Place                         | Mangawhai    | Cove Road            | 27 |
| Mangawhai : Moir Street : A             | 96 Moir Street                                              | Mangawhai    | Moir Street          | 23 |
| Mangawhai : Moir Street : B             | Opposite 104 Moir Street                                    | Mangawhai    | Moir Street          | 23 |
| Mangawhai : Moir Street : C             | Corner Tara Road and Moir Street                            | Mangawhai    | Moir Street          | 23 |
| Mangawhai : Molesworth Drive : A        | 18 Molesworth Drive                                         | Mangawhai    | Molesworth Drive     | 24 |
| Mangawhai : Molesworth Drive : B        | Corner Old Waipu Road and Molesworth Drive                  | Mangawhai    | Molesworth Drive     | 24 |
| Mangawhai : Molesworth Drive : C        | Corner Molesworth Drive and Moir Point Road                 | Mangawhai    | Molesworth Drive     | 25 |
| Mangawhai : Molesworth Drive : D        | 221 Molesworth Drive                                        | Mangawhai    | Molesworth Drive     | 25 |
| Mangawhai : Molesworth Drive : E        | Molesworth Drive opposite Awatea Street                     | Mangawhai    | Molesworth Drive     | 25 |
| Mangawhai : Molesworth Drive : F        | Opposite 258 Molesworth Drive                               | Mangawhai    | Molesworth Drive     | 26 |
| Mangawhai : Molesworth Drive : G        | 278-288 Molesworth Drive                                    | Mangawhai    | Molesworth Drive     | 26 |
| Mangawhai : Tomarata Road : A           | Tomarata Road                                               | Mangawhai    | Tomarata Road        | 22 |
| Mangawhai : Tomarata Road : B           | Corner Tomarata Road and Coal Hill Road                     | Mangawhai    | Tomarata Road        | 22 |
| Matakohe : Matakohe East Road : A       | Opposite 16 Matakohe East Road                              | Matakohe     | Matakohe East Road   | 10 |
| Maungaturoto : Hurndall Street East : A | 43 Hurndall Street East (SH12)                              | Maungaturoto | Hurndall Street East | 17 |
| Maungaturoto : Hurndall Street East : B | Corner View Street and Hurndall Street East (SH12)          | Maungaturoto | Hurndall Street East | 16 |
| Maungaturoto : Hurndall Street East : C | 90 Hurndall Street East (SH12)                              | Maungaturoto | Hurndall Street East | 16 |
| Maungaturoto : Hurndall Street East : D | 122 Hurndall Street East (SH12)                             | Maungaturoto | Hurndall Street East | 16 |
| Maungaturoto : Hurndall Street West : A | Hurndall Street West (SH12)                                 | Maungaturoto | Hurndall Street West | 15 |
| Paparoa : Paparoa Valley Road : A       | Corner School House Lane and Paparoa Valley Road (SH12)     | Paparoa      | Paparoa Valley Road  | 14 |
| Paparoa : Paparoa Valley Road : B       | Corner Paparoa-Oakleigh Road and Paparoa Valley Road (SH12) | Paparoa      | Paparoa Valley Road  | 14 |
| Paparoa : Paparoa Valley Road : C       | 1974 Paparoa Valley Road (SH12)                             | Paparoa      | Paparoa Valley Road  | 14 |
| Paparoa : Paparoa Valley Road : D       | The Landning, Paparoa Valley Road (SH12)                    | Paparoa      | Paparoa Valley Road  | 13 |
| Paparoa : Paparoa Valley Road : E       | 2039 Paparoa Valley Road                                    | Paparoa      | Paparoa Valley Road  | 13 |
| Ruawai : Jellicoe Road : A              | 21 Jellicoe Road (SH12)                                     | Ruawai       | Jellicoe Road        | 9  |
| Ruawai : State Highway 12 : A           | Opposite 4375 State Highway 12                              | Ruawai       | State Highway 12     | 8  |