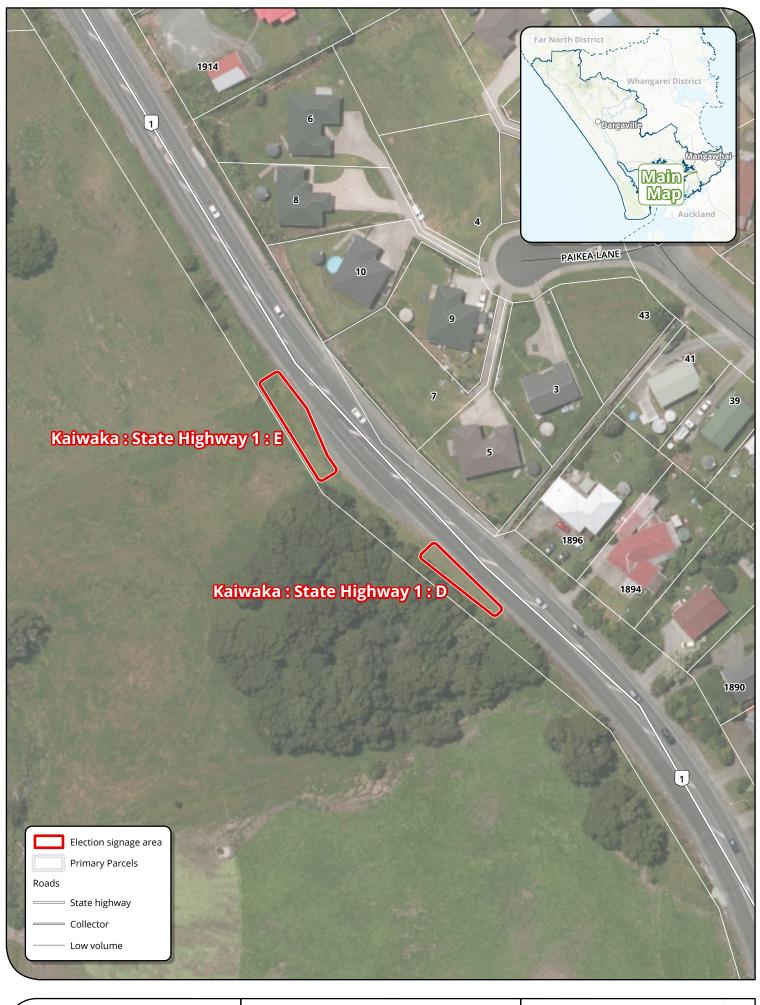

| Sign area name                       | Address                                            | Location   | Road                   | Мар |
|--------------------------------------|----------------------------------------------------|------------|------------------------|-----|
| Dargaville : Carrington Street : A   | Opposite 16 Carrington Street                      | Dargaville | Carrington Street      | 4   |
| Dargaville : Colville Road : A       | 1 Colville Road, Dargaville                        | Dargaville | Colville Road          | 6   |
| Dargaville : Colville Road : B       | 91 Colville Road, Dargaville                       | Dargaville | Colville Road          | 2   |
| Dargaville : Grey Street : A         | Grey Street, Dargaville                            | Dargaville | Grey Street            | 5   |
| Dargaville : Jervois Street : A      | Corner Jervois Street (SH12) and Carrington Street | Dargaville | Jervois Street         | 4   |
| Dargaville : Logan Street : A        | Corner River Road (SH12) and Logan Street          | Dargaville | Logan Street           | 3   |
| Dargaville : Logan Street : B        | Logan Street                                       | Dargaville | Logan Street           | 3   |
| Dargaville : Logan Street : C        | Opposite 148 Logan Street, Dargaville              | Dargaville | Logan Street           | 6   |
| Dargaville : River Road : A          | 1 River Road (SH12)                                | Dargaville | River Road             | 3   |
| Dargaville : State Highway 12 : A    | State Highway 12, Dargaville                       | Dargaville | State Highway 12       | 5   |
| Dargaville : State Highway 12 : B    | State Highway 12, Dargaville                       | Dargaville | State Highway 12       | 5   |
| Dargaville : Victoria Street : A     | Corner Normanby Street (SH12) and Victoria Street  | Dargaville | Victoria Street        | 3   |
| Dargaville : Victoria Street : B     | 221 Victoria Street, Dargaville                    | Dargaville | Victoria Street        | 5   |
| Dargaville : Victoria Street : C     | 222 Victoria Street, Dargaville                    | Dargaville | Victoria Street        | 5   |
| Dargaville : Waihue Road : A         | Corner Waihue Road and Mountview Place             | Dargaville | Waihue Road            | 1   |
| Dargaville : Waihue Road : B         | 245 Waihue Road                                    | Dargaville | Waihue Road            | 1   |
| Kaiwaka : Kaiwaka-Mangawhai Road : A | 41 Kaiwaka-Mangawhai Road                          | Kaiwaka    | Kaiwaka-Mangawhai Road | 21  |
| Kaiwaka : Kaiwaka-Mangawhai Road : B | 41 Kaiwaka-Mangawhai Road                          | Kaiwaka    | Kaiwaka-Mangawhai Road | 21  |
| Kaiwaka : Kaiwaka-Mangawhai Road : C | 98 Kaiwaka-Mangawhai Road                          | Kaiwaka    | Kaiwaka-Mangawhai Road | 21  |
| Kaiwaka : Oneriri Road : A           | Corner State Highway 1 and Oneriri Road            | Kaiwaka    | Oneriri Road           | 20  |
| Kaiwaka : State Highway 1 : A        | 1830 State Highway 1                               | Kaiwaka    | State Highway 1        | 18  |
| Kaiwaka : State Highway 1 : B        | 1837 State Highway 1                               | Kaiwaka    | State Highway 1        | 18  |
| Kaiwaka : State Highway 1 : C        | Opposite 1857 State Highway 1                      | Kaiwaka    | State Highway 1        | 18  |
| Kaiwaka : State Highway 1 : D        | Opposite 1896 State Highway 1                      | Kaiwaka    | State Highway 1        | 19  |
| Kaiwaka : State Highway 1 : E        | State Highway 1                                    | Kaiwaka    | State Highway 1        | 19  |
| Kaiwaka : State Highway 1 : F        | 1939 State Highway 1                               | Kaiwaka    | State Highway 1        | 20  |
| Kaiwaka : State Highway 1 : G        | Corner State Highway 1 and Kaiwaka-Mangawhai Road  | Kaiwaka    | State Highway 1        | 20  |