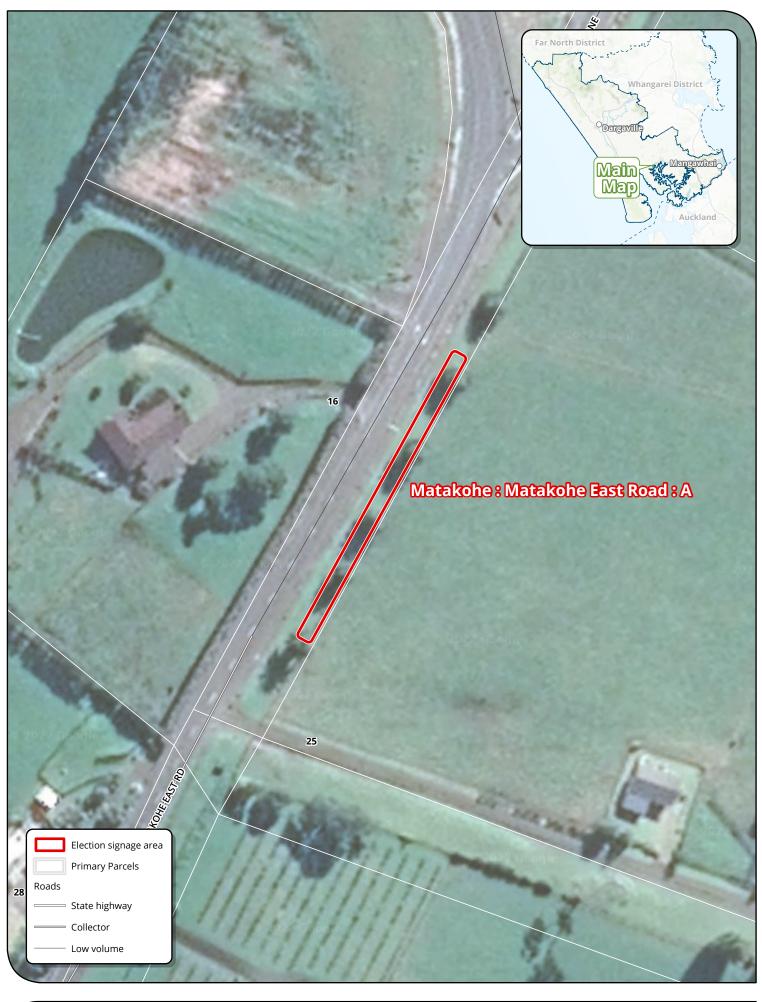

| Kaiwaka : State Highway 1 : H           | 1971 State Highway 1                                        | Kaiwaka      | State Highway 1      | 20 |
|-----------------------------------------|-------------------------------------------------------------|--------------|----------------------|----|
| Mangawhai : Cove Road : A               | 1799 Cove Road                                              | Mangawhai    | Cove Road            | 28 |
| Mangawhai : Cove Road : B               | Cove Road opposite Tangaroa Road                            | Mangawhai    | Cove Road            | 28 |
| Mangawhai : Cove Road : C               | Corner Cove Road and Tangaroa Road                          | Mangawhai    | Cove Road            | 28 |
| Mangawhai : Cove Road : D               | Cove Road opposite Pigeonwood Place                         | Mangawhai    | Cove Road            | 27 |
| Mangawhai : Moir Street : A             | 96 Moir Street                                              | Mangawhai    | Moir Street          | 23 |
| Mangawhai : Moir Street : B             | Opposite 104 Moir Street                                    | Mangawhai    | Moir Street          | 23 |
| Mangawhai : Moir Street : C             | Corner Tara Road and Moir Street                            | Mangawhai    | Moir Street          | 23 |
| Mangawhai : Molesworth Drive : A        | 18 Molesworth Drive                                         | Mangawhai    | Molesworth Drive     | 24 |
| Mangawhai : Molesworth Drive : B        | Corner Old Waipu Road and Molesworth Drive                  | Mangawhai    | Molesworth Drive     | 24 |
| Mangawhai : Molesworth Drive : C        | Corner Molesworth Drive and Moir Point Road                 | Mangawhai    | Molesworth Drive     | 25 |
| Mangawhai : Molesworth Drive : D        | 221 Molesworth Drive                                        | Mangawhai    | Molesworth Drive     | 25 |
| Mangawhai : Molesworth Drive : E        | Molesworth Drive opposite Awatea Street                     | Mangawhai    | Molesworth Drive     | 25 |
| Mangawhai : Molesworth Drive : F        | Opposite 258 Molesworth Drive                               | Mangawhai    | Molesworth Drive     | 26 |
| Mangawhai : Molesworth Drive : G        | 278-288 Molesworth Drive                                    | Mangawhai    | Molesworth Drive     | 26 |
| Mangawhai : Tomarata Road : A           | Tomarata Road                                               | Mangawhai    | Tomarata Road        | 22 |
| Mangawhai : Tomarata Road : B           | Corner Tomarata Road and Coal Hill Road                     | Mangawhai    | Tomarata Road        | 22 |
| Matakohe : Matakohe East Road : A       | Opposite 16 Matakohe East Road                              | Matakohe     | Matakohe East Road   | 10 |
| Maungaturoto : Hurndall Street East : A | 43 Hurndall Street East (SH12)                              | Maungaturoto | Hurndall Street East | 17 |
| Maungaturoto : Hurndall Street East : B | Corner View Street and Hurndall Street East (SH12)          | Maungaturoto | Hurndall Street East | 16 |
| Maungaturoto : Hurndall Street East : C | 90 Hurndall Street East (SH12)                              | Maungaturoto | Hurndall Street East | 16 |
| Maungaturoto : Hurndall Street East : D | 122 Hurndall Street East (SH12)                             | Maungaturoto | Hurndall Street East | 16 |
| Maungaturoto : Hurndall Street West : A | Hurndall Street West (SH12)                                 | Maungaturoto | Hurndall Street West | 15 |
| Paparoa : Paparoa Valley Road : A       | Corner School House Lane and Paparoa Valley Road (SH12)     | Paparoa      | Paparoa Valley Road  | 14 |
| Paparoa : Paparoa Valley Road : B       | Corner Paparoa-Oakleigh Road and Paparoa Valley Road (SH12) | Paparoa      | Paparoa Valley Road  | 14 |
| Paparoa : Paparoa Valley Road : C       | 1974 Paparoa Valley Road (SH12)                             | Paparoa      | Paparoa Valley Road  | 14 |
| Paparoa : Paparoa Valley Road : D       | The Landning, Paparoa Valley Road (SH12)                    | Paparoa      | Paparoa Valley Road  | 13 |
| Paparoa : Paparoa Valley Road : E       | 2039 Paparoa Valley Road                                    | Paparoa      | Paparoa Valley Road  | 13 |
| Ruawai : Jellicoe Road : A              | 21 Jellicoe Road (SH12)                                     | Ruawai       | Jellicoe Road        | 9  |
| Ruawai : State Highway 12 : A           | Opposite 4375 State Highway 12                              | Ruawai       | State Highway 12     | 8  |