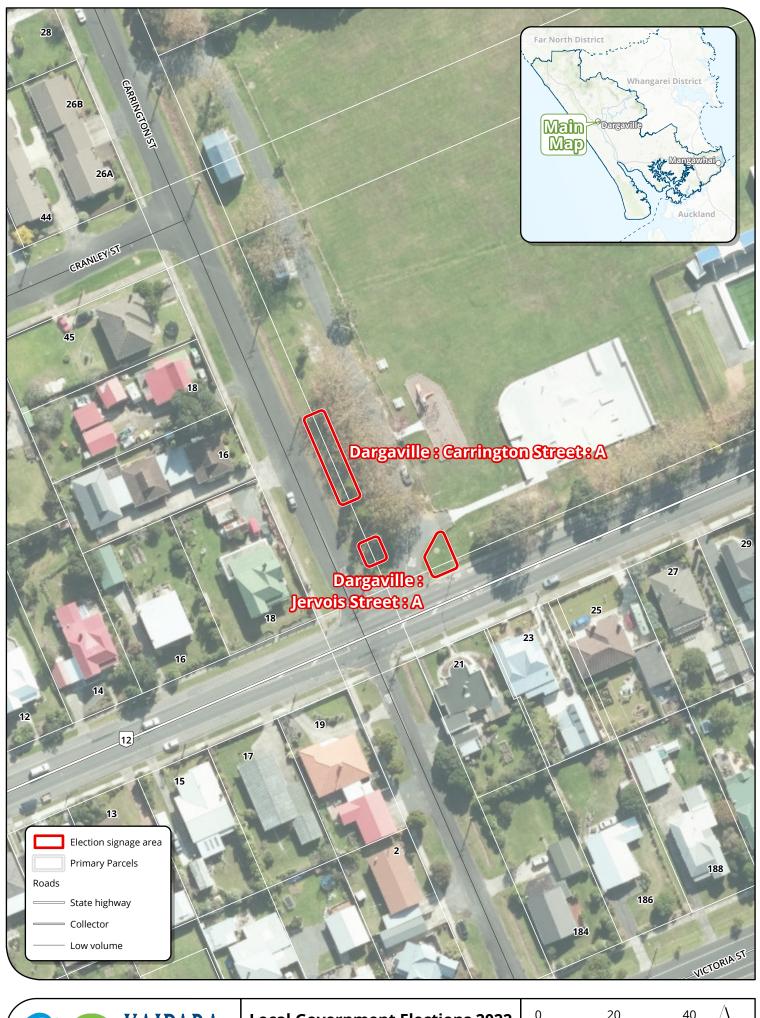

| Sign area name                       | Address                                            | Location   | Road                   | Мар |
|--------------------------------------|----------------------------------------------------|------------|------------------------|-----|
| Dargaville : Carrington Street : A   | Opposite 16 Carrington Street                      | Dargaville | Carrington Street      | 4   |
| Dargaville : Colville Road : A       | 1 Colville Road, Dargaville                        | Dargaville | Colville Road          | 6   |
| Dargaville : Colville Road : B       | 91 Colville Road, Dargaville                       | Dargaville | Colville Road          | 2   |
| Dargaville : Grey Street : A         | Grey Street, Dargaville                            | Dargaville | Grey Street            | 5   |
| Dargaville : Jervois Street : A      | Corner Jervois Street (SH12) and Carrington Street | Dargaville | Jervois Street         | 4   |
| Dargaville : Logan Street : A        | Corner River Road (SH12) and Logan Street          | Dargaville | Logan Street           | 3   |
| Dargaville : Logan Street : B        | Logan Street                                       | Dargaville | Logan Street           | 3   |
| Dargaville : Logan Street : C        | Opposite 148 Logan Street, Dargaville              | Dargaville | Logan Street           | 6   |
| Dargaville : River Road : A          | 1 River Road (SH12)                                | Dargaville | River Road             | 3   |
| Dargaville : State Highway 12 : A    | State Highway 12, Dargaville                       | Dargaville | State Highway 12       | 5   |
| Dargaville : State Highway 12 : B    | State Highway 12, Dargaville                       | Dargaville | State Highway 12       | 5   |
| Dargaville : Victoria Street : A     | Corner Normanby Street (SH12) and Victoria Street  | Dargaville | Victoria Street        | 3   |
| Dargaville : Victoria Street : B     | 221 Victoria Street, Dargaville                    | Dargaville | Victoria Street        | 5   |
| Dargaville : Victoria Street : C     | 222 Victoria Street, Dargaville                    | Dargaville | Victoria Street        | 5   |
| Dargaville : Waihue Road : A         | Corner Waihue Road and Mountview Place             | Dargaville | Waihue Road            | 1   |
| Dargaville : Waihue Road : B         | 245 Waihue Road                                    | Dargaville | Waihue Road            | 1   |
| Kaiwaka : Kaiwaka-Mangawhai Road : A | 41 Kaiwaka-Mangawhai Road                          | Kaiwaka    | Kaiwaka-Mangawhai Road | 21  |
| Kaiwaka : Kaiwaka-Mangawhai Road : B | 41 Kaiwaka-Mangawhai Road                          | Kaiwaka    | Kaiwaka-Mangawhai Road | 21  |
| Kaiwaka : Kaiwaka-Mangawhai Road : C | 98 Kaiwaka-Mangawhai Road                          | Kaiwaka    | Kaiwaka-Mangawhai Road | 21  |
| Kaiwaka : Oneriri Road : A           | Corner State Highway 1 and Oneriri Road            | Kaiwaka    | Oneriri Road           | 20  |
| Kaiwaka : State Highway 1 : A        | 1830 State Highway 1                               | Kaiwaka    | State Highway 1        | 18  |
| Kaiwaka : State Highway 1 : B        | 1837 State Highway 1                               | Kaiwaka    | State Highway 1        | 18  |
| Kaiwaka : State Highway 1 : C        | Opposite 1857 State Highway 1                      | Kaiwaka    | State Highway 1        | 18  |
| Kaiwaka : State Highway 1 : D        | Opposite 1896 State Highway 1                      | Kaiwaka    | State Highway 1        | 19  |
| Kaiwaka : State Highway 1 : E        | State Highway 1                                    | Kaiwaka    | State Highway 1        | 19  |
| Kaiwaka : State Highway 1 : F        | 1939 State Highway 1                               | Kaiwaka    | State Highway 1        | 20  |
| Kaiwaka : State Highway 1 : G        | Corner State Highway 1 and Kaiwaka-Mangawhai Road  | Kaiwaka    | State Highway 1        | 20  |

Local Government Elections 2022 Elections Signage Areas Map 4 of 28

(C) Crown Copyright Reserved. Although this information is believed to be reliable, no warranty, express or implied, is made regarding the accuracy, adequacy, completeness, legality, reliability, or usefulness any information, either isolated or in the aggregate. The information is provided "as is". All warranties any kind, express or implied, are disciamed. Changes may be periodically made to the information.