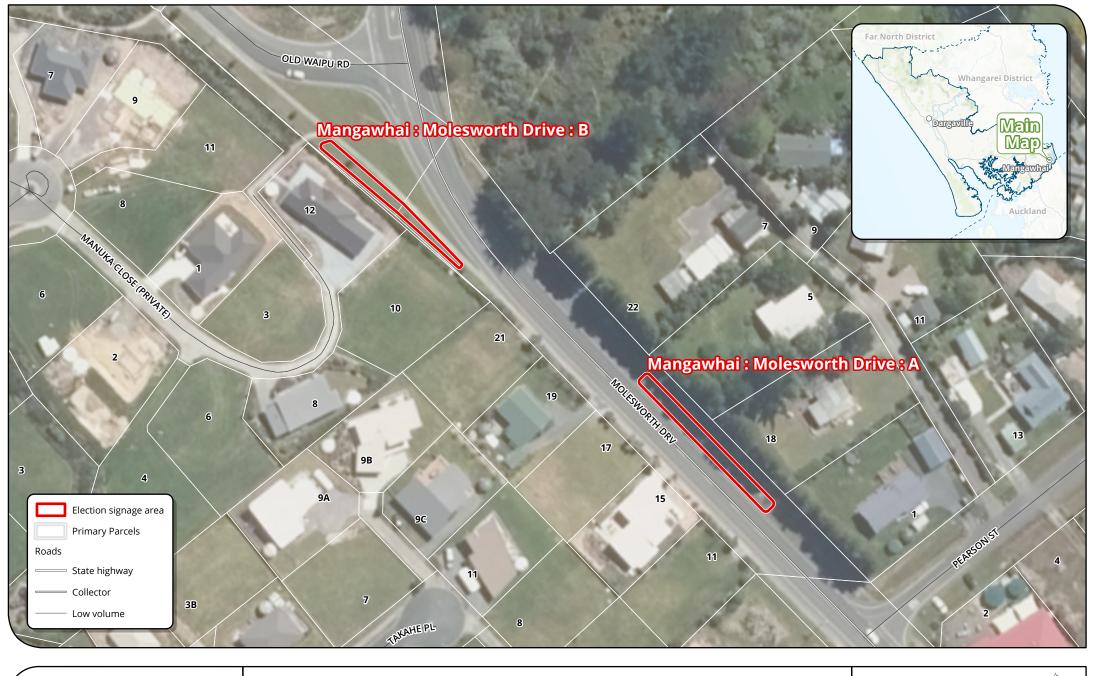

| Kaiwaka : State Highway 1 : H           | 1971 State Highway 1                                        | Kaiwaka      | State Highway 1      | 20 |
|-----------------------------------------|-------------------------------------------------------------|--------------|----------------------|----|
| Mangawhai : Cove Road : A               | 1799 Cove Road                                              | Mangawhai    | Cove Road            | 28 |
| Mangawhai : Cove Road : B               | Cove Road opposite Tangaroa Road                            | Mangawhai    | Cove Road            | 28 |
| Mangawhai : Cove Road : C               | Corner Cove Road and Tangaroa Road                          | Mangawhai    | Cove Road            | 28 |
| Mangawhai : Cove Road : D               | Cove Road opposite Pigeonwood Place                         | Mangawhai    | Cove Road            | 27 |
| Mangawhai : Moir Street : A             | 96 Moir Street                                              | Mangawhai    | Moir Street          | 23 |
| Mangawhai : Moir Street : B             | Opposite 104 Moir Street                                    | Mangawhai    | Moir Street          | 23 |
| Mangawhai : Moir Street : C             | Corner Tara Road and Moir Street                            | Mangawhai    | Moir Street          | 23 |
| Mangawhai : Molesworth Drive : A        | 18 Molesworth Drive                                         | Mangawhai    | Molesworth Drive     | 24 |
| Mangawhai : Molesworth Drive : B        | Corner Old Waipu Road and Molesworth Drive                  | Mangawhai    | Molesworth Drive     | 24 |
| Mangawhai : Molesworth Drive : C        | Corner Molesworth Drive and Moir Point Road                 | Mangawhai    | Molesworth Drive     | 25 |
| Mangawhai : Molesworth Drive : D        | 221 Molesworth Drive                                        | Mangawhai    | Molesworth Drive     | 25 |
| Mangawhai : Molesworth Drive : E        | Molesworth Drive opposite Awatea Street                     | Mangawhai    | Molesworth Drive     | 25 |
| Mangawhai : Molesworth Drive : F        | Opposite 258 Molesworth Drive                               | Mangawhai    | Molesworth Drive     | 26 |
| Mangawhai : Molesworth Drive : G        | 278-288 Molesworth Drive                                    | Mangawhai    | Molesworth Drive     | 26 |
| Mangawhai : Tomarata Road : A           | Tomarata Road                                               | Mangawhai    | Tomarata Road        | 22 |
| Mangawhai : Tomarata Road : B           | Corner Tomarata Road and Coal Hill Road                     | Mangawhai    | Tomarata Road        | 22 |
| Matakohe : Matakohe East Road : A       | Opposite 16 Matakohe East Road                              | Matakohe     | Matakohe East Road   | 10 |
| Maungaturoto : Hurndall Street East : A | 43 Hurndall Street East (SH12)                              | Maungaturoto | Hurndall Street East | 17 |
| Maungaturoto : Hurndall Street East : B | Corner View Street and Hurndall Street East (SH12)          | Maungaturoto | Hurndall Street East | 16 |
| Maungaturoto : Hurndall Street East : C | 90 Hurndall Street East (SH12)                              | Maungaturoto | Hurndall Street East | 16 |
| Maungaturoto : Hurndall Street East : D | 122 Hurndall Street East (SH12)                             | Maungaturoto | Hurndall Street East | 16 |
| Maungaturoto : Hurndall Street West : A | Hurndall Street West (SH12)                                 | Maungaturoto | Hurndall Street West | 15 |
| Paparoa : Paparoa Valley Road : A       | Corner School House Lane and Paparoa Valley Road (SH12)     | Paparoa      | Paparoa Valley Road  | 14 |
| Paparoa : Paparoa Valley Road : B       | Corner Paparoa-Oakleigh Road and Paparoa Valley Road (SH12) | Paparoa      | Paparoa Valley Road  | 14 |
| Paparoa : Paparoa Valley Road : C       | 1974 Paparoa Valley Road (SH12)                             | Paparoa      | Paparoa Valley Road  | 14 |
| Paparoa : Paparoa Valley Road : D       | The Landning, Paparoa Valley Road (SH12)                    | Paparoa      | Paparoa Valley Road  | 13 |
| Paparoa : Paparoa Valley Road : E       | 2039 Paparoa Valley Road                                    | Paparoa      | Paparoa Valley Road  | 13 |
| Ruawai : Jellicoe Road : A              | 21 Jellicoe Road (SH12)                                     | Ruawai       | Jellicoe Road        | 9  |
| Ruawai : State Highway 12 : A           | Opposite 4375 State Highway 12                              | Ruawai       | State Highway 12     | 8  |