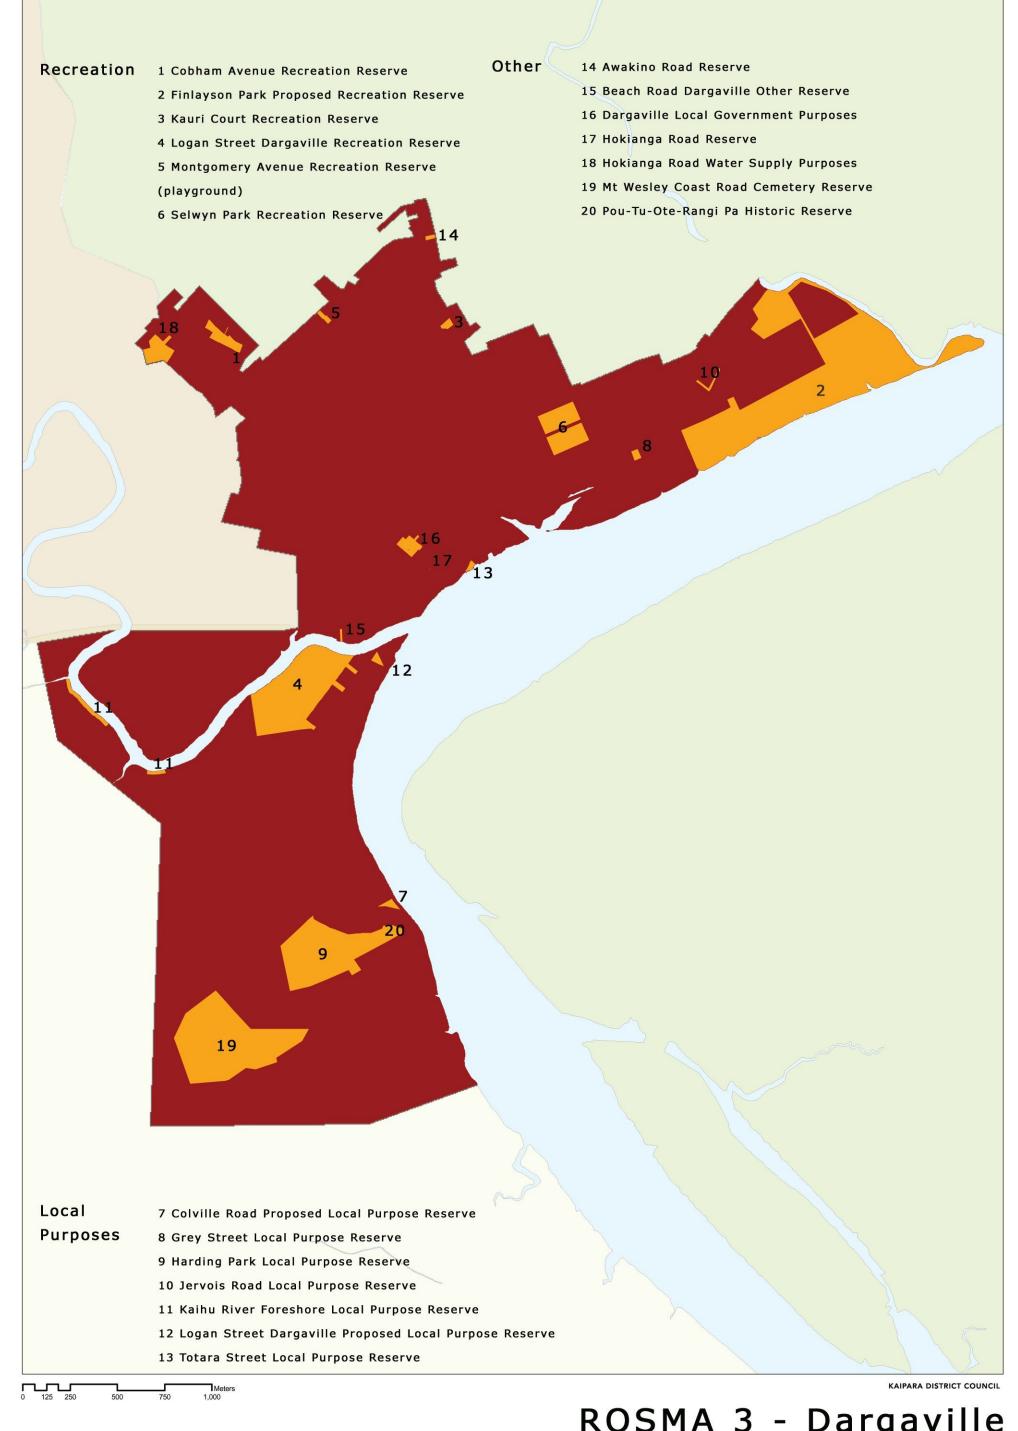

## reserves and open space management areas ROSMA - KDC Reserves

ROSMA 1 - Northern Coast / Ripiro KDC databases

ROSMA 5 - Harbour Communities
KDC databases