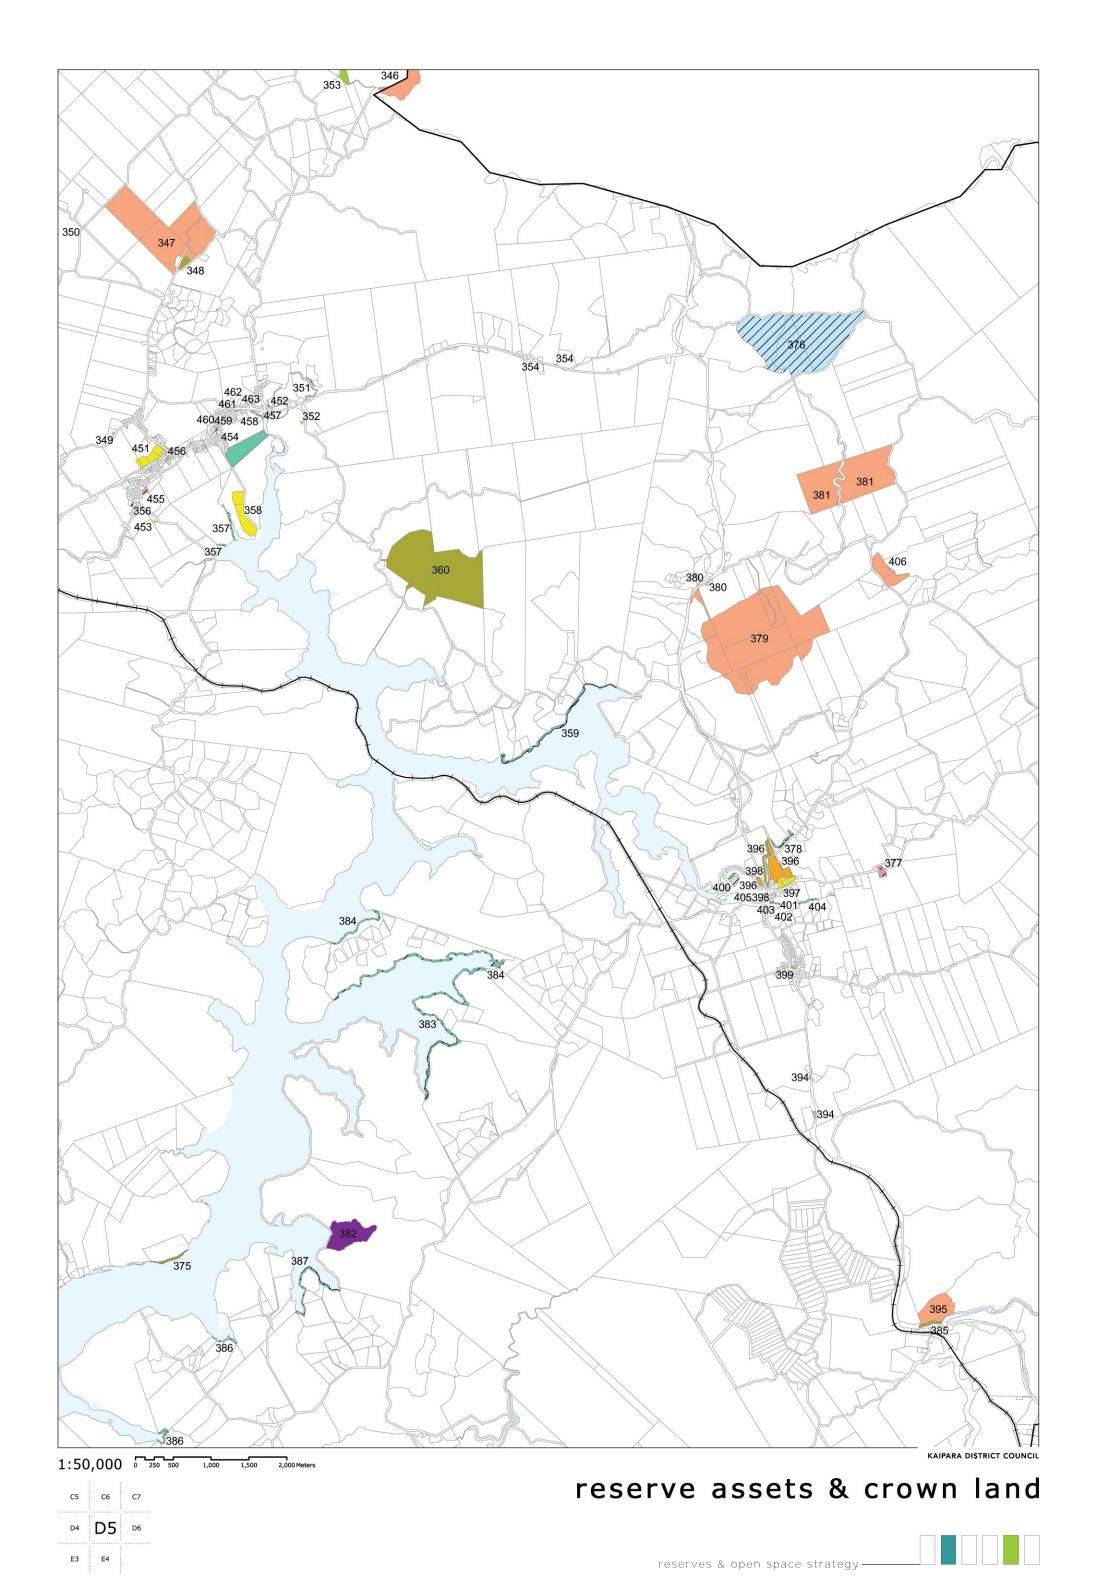

## reserves and open space management areas ROSMA - KDC Reserves

ROSMA 1 - Northern Coast / Ripiro KDC databases

ROSMA 5 - Harbour Communities
KDC databases

## reserves and open space strategy maps

A1 A2

reserves & open space strategy—

C1

A2 A3 A4 B1 B2 B3 open space resources

C2 C3 C4

c3 C4

open space resources