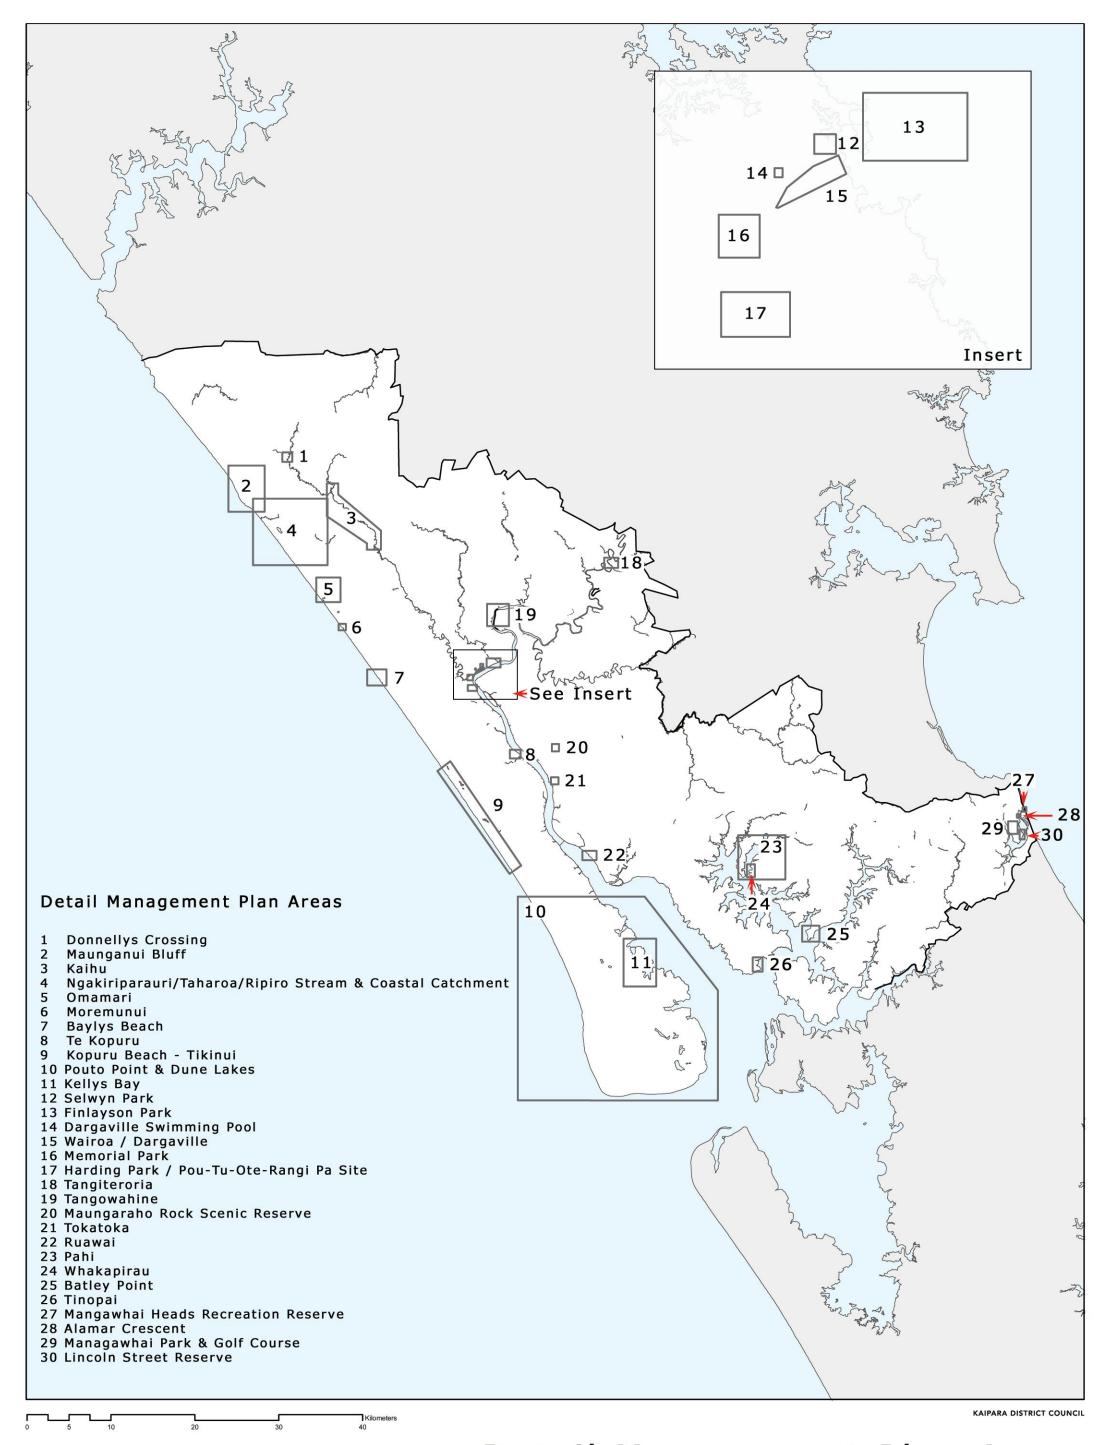

## reserves and open space management areas ROSMA - KDC Reserves

ROSMA 1 - Northern Coast / Ripiro KDC databases

ROSMA 5 - Harbour Communities
KDC databases