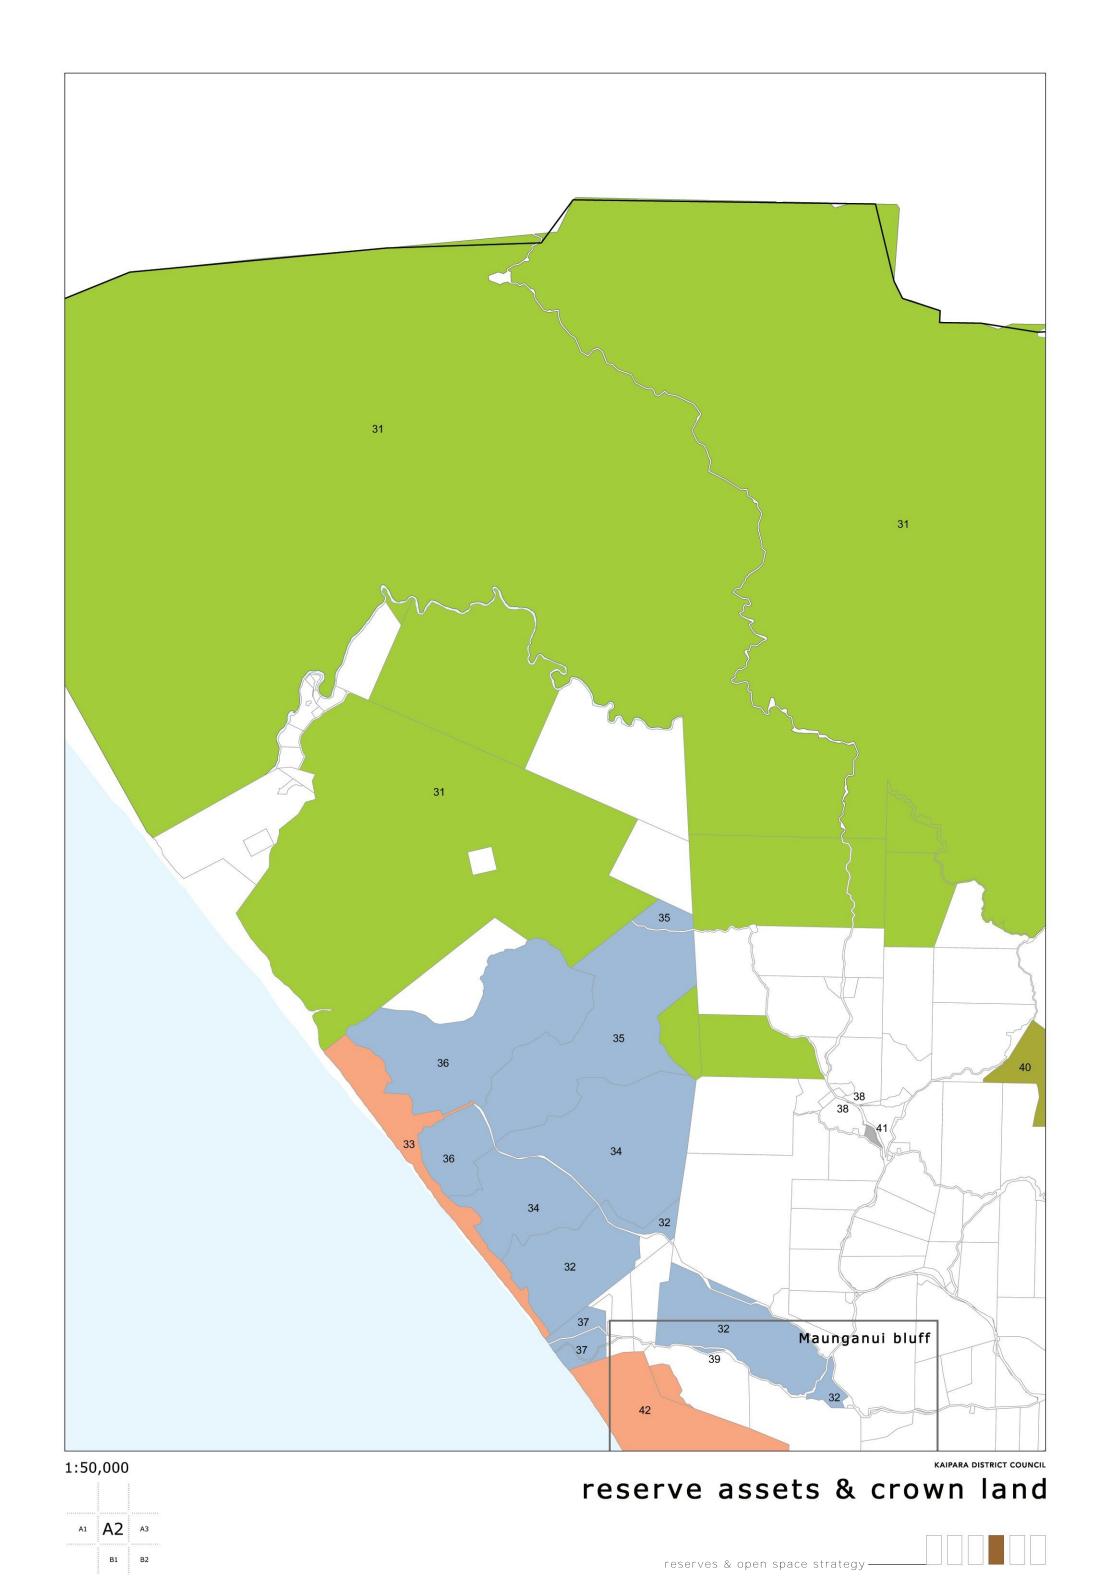

## Page 1 of 4

| TD. December Name                                                                                                                  | Classification                                                   | Landin                                                                                                                | OiN                                                                                     | O No                                            |                                          |
|------------------------------------------------------------------------------------------------------------------------------------|------------------------------------------------------------------|-----------------------------------------------------------------------------------------------------------------------|-----------------------------------------------------------------------------------------|-------------------------------------------------|------------------------------------------|
| ID Reserve Name                                                                                                                    | Classification                                                   | Location                                                                                                              | Occupier Name                                                                           | Owner Name                                      | Area (ha) Named by                       |
| Mapsheet A1  31   Waipoua Forest                                                                                                   | Conservation                                                     | WAIPOUA SETTLEMENT ROAD, KATUI                                                                                        | CONSERVATION DEPARTMENT                                                                 |                                                 | 12444.60 KDC                             |
| Mapsheet A2                                                                                                                        | Conservation                                                     | WAIPOUA SETTLEMENT ROAD, KATOL                                                                                        | CONSERVATION DEPARTMENT                                                                 |                                                 | 12444.60 KDC                             |
| 31 Waipoua Forest 32 Kerr Road LandInfo                                                                                            | Conservation Land Information                                    | WAIPOUA SETTLEMENT ROAD, KATUI<br>WAIKARA ROAD, WAIKARA                                                               | CONSERVATION DEPARTMENT LAND INFORMATION NEW ZEALAND                                    |                                                 | 12444.60 KDC<br>388.22 DJS               |
| 33 Taha Moana Scenic Reserve<br>34 Kerr Road LandInfo                                                                              | Scenic<br>Land Information                                       | WAIKARA ROAD, WAIKARA<br>WAIKARA ROAD, WAIKARA                                                                        | CONSERVATION DEPARTMENT LAND INFORMATION NEW ZEALAND                                    |                                                 | 131.21 KDC<br>455.72 DJS                 |
| 35 Kerr Road LandInfo 36 Kerr Road LandInfo 37 Kerr Road LandInfo                                                                  | Land Information Land Information Land Information               | WAIKARA ROAD, WAIKARA<br>WAIKARA ROAD, WAIKARA<br>WAIKARA ROAD, WAIKARA                                               | LAND INFORMATION NEW ZEALAND LAND INFORMATION NEW ZEALAND LAND INFORMATION NEW ZEALAND  |                                                 | 384.96 DJS<br>434.33 DJS<br>43.42 DJS    |
| 38 Landinfo SH12 Dargaville-Waipoua 39 Kerr Road LandInfo 40 Oranoa Conservation Reserve                                           | Land Information Land Information Dept of Conservation           | SH12 DARGAVILLE-WAIPOUA. WEST COAST<br>WAIKARA ROAD, WAIKARA<br>KATUI ROAD, DONNELLYS CROSSING                        | LAND INFORMATION NEW ZEALAND<br>LAND INFORMATION NEW ZEALAND<br>CONSERVATION DEPARTMENT |                                                 | 0.05 DJS<br>1.49 DJS<br>91.80 DJS        |
| 40 Granda Curiser variori Reserve 41 Katul Cemetery Reserve 42 Maunganui Bluff Scenic Reserve                                      | Cemetery<br>Scenic                                               | SH12 DARGAVILE-WAIPOUL WEST COAST ARANGA COAST ROAD, ARANGA                                                           | CONSERVATION DEPARTMENT CONSERVATION DEPARTMENT                                         |                                                 | 3.01 KDC<br>512.18 KDC                   |
| Mapsheet A3                                                                                                                        |                                                                  |                                                                                                                       |                                                                                         |                                                 |                                          |
| 31 Waipoua Forest<br>40 Oranoa Conservation Reserve                                                                                | Conservation  Dept of Conservation                               | WAIPOUA SETTLEMENT ROAD, KATUI<br>KATUI ROAD, DONNELLYS CROSSING                                                      | CONSERVATION DEPARTMENT CONSERVATION DEPARTMENT                                         |                                                 | 12444.60 KDC<br>91.80 DJS                |
| Aranga Station Road Local Purpose Reserve     Donnellys Crossing Old Railway Reserve     Aranga Primary School and House           | Local Purpose  Dept of Conservation  Education                   | ARANGA STATION ROAD, ARANGA HOOPER ROAD, ARANGA SH12 DARGAVILLE-WAIPOUA, WEST COAST                                   | K D C CONSERVATION DEPARTMENT ARANGA SCHOOL TRUSTEES                                    | EDUCATION MINISTRY                              | 0.27 DJS<br>9.64 DJS<br>2.74 KDC         |
| 48 Donnellys Crossing Station Road Reserve<br>49 Donnellys Crossing Old Railway Reserve                                            | Dept of Conservation Dept of Conservation                        | DONNELLYS STATION ROAD, DONNELLYS CROSSING<br>DONNELLYS STATION ROAD, DONNELLYS CROSSING                              | CONSERVATION DEPARTMENT CONSERVATION DEPARTMENT                                         | EDOCHIZON PIZNESTKI                             | 0.66 DJS<br>4.51 DJS                     |
| 50 LandInfo Katui Road  76 Awatuna Cemetery (closed) Local Purpose Reserve  77 Tutamoe Primary School and House                    | Land Information Cemetery Education                              | KATUI ROAD, DONNELLYS CROSSING MANGATU ROAD, DONNELLYS CROSSING MARLBOROUGH ROAD, KATUI                               | LAND INFORMATION NEW ZEALAND K D C TUTAMOE COMMUNITY TRUST                              | EDUCATION MINISTRY                              | 0.13 DJS<br>1.85 KDC<br>1.82 KDC         |
| 78 Tutamoe Domain Recreation Reserve 79 Tutamoe Cemetery Local Purpose Reserve 80 Foster Road Local Purpose Reserve                | Recreation Cemetery Local Purpose                                | MARLBOROUGH ROAD, KATUI MARLBOROUGH ROAD, KATUI FOSTER ROAD, TUTAMOE                                                  | TUTAMOE DOMAIN BOARD  K D C  K D C                                                      | CONSERVATION DEPARTMENT                         | 4.19 KDC<br>1.96 KDC<br>0.02 DJS         |
| 81 Marlborough Forest<br>82 Waimatenui Cemetery (closed) Local Purpose Resery                                                      | Forest<br>Cemetery                                               | FOSTER ROAD, TUTAMOE KAIKOHE ROAD. TUTAMOE                                                                            | CONSERVATION DEPARTMENT K D C                                                           |                                                 | 3225.45 KDC<br>0.01 KDC                  |
| 83 Trounson Kauri Park Scenic Reseve 84 Kaikohe Road Recreation Reserve 85 Trounson Kauri Park Scenic Reseve                       | Scenic<br>Recreation<br>Scenic                                   | ARANGA STATION ROAD, ARANGA KAIKOHE ROAD, TUTAMOE TROUNSON PARK ROAD, DONNELLYS CROSSING                              | K D C K D C CONSERVATION DEPARTMENT                                                     |                                                 | 2.92 DJS<br>1.91 DJS<br>501.37 KDC       |
| 86 Donnellys Crossing Primary School and House 87 Trounson Kauri Park Scenic Reseve 88 Trounson Kauri Park Scenic Reseve           | Education Dept of Conservation Dept of Conservation              | KATUI ROAD, DONNELLYS CROSSING TROUNSON PARK ROAD, DONNELLYS CROSSING TROUNSON PARK ROAD, DONNELLYS CROSSING          | DONNELLYS CROSSING SCHOOL VARIOUS CONSERVATION DEPARTMENT                               | EDUCATION MINISTRY CONSERVATION DEPARTMENT      | 2.81 DJS<br>78.56 KDC<br>520.27 KDC      |
| 89 Trounson Kauri Park Scenic Reseve<br>90 Donnellys Crossing Riverbank Reserve                                                    | Dept of Conservation  Dept of Conservation                       | TROUNSON PARK ROAD, DONNELLYS CROSSING KATUI ROAD, DONNELLYS CROSSING                                                 | CONSERVATION DEPARTMENT CONSERVATION DEPARTMENT                                         |                                                 | 13.77 KDC<br>0.32 DJS                    |
| 92 Kaihu Forest Local Purpose (Water Supply Catchment<br>94 Mariborough Cemetery Conservation Area<br>95 Kaihu Forest              | Water Supply Cemetery Dept of Conservation                       | WAIPARA ROAD, KAIHU OPOUTEKE ROAD, WHATORO OPOUTEKE ROAD, WHATORO                                                     | CONSERVATION DEPARTMENT CONSERVATION DEPARTMENT CONSERVATION DEPARTMENT                 |                                                 | 1277.41 DJS<br>2.00 KDC<br>1245.87 KDC   |
| Mapsheet A4                                                                                                                        |                                                                  |                                                                                                                       |                                                                                         | •                                               | , and                                    |
| 81 Marlborough Forest 93 Former Marlborough Cemetery Conservation Area                                                             | Forest<br>Cemetery                                               | FOSTER ROAD, TUTAMOE OPOUTEKE ROAD, WHATORO                                                                           | CONSERVATION DEPARTMENT                                                                 |                                                 | 3225.45 KDC<br>2.59 KDC                  |
| 95 Kaihu Forest 118 Kaihu Forest                                                                                                   | Dept of Conservation<br>Forest                                   | OPOUTEKE ROAD, WHATORO TANGOWAHINE VALLEY ROAD, AVOCA                                                                 | CONSERVATION DEPARTMENT CONSERATION DEPARTMENT                                          |                                                 | 1245.87 KDC<br>646.03 KDC                |
| Mapsheet A5                                                                                                                        |                                                                  |                                                                                                                       |                                                                                         |                                                 |                                          |
| 126 Houto Forest<br>127 Houto Forest                                                                                               | Dept of Conservation<br>Forest                                   | KIRIKOPUNI STATION ROAD, KIRIKOPUNI<br>KIRIKOPUNI STATION ROAD, KIRIKOPUNI                                            | CONSERVATION DEPARTMENT WILSON DONALD WATSON                                            | CONSERVATION DEPARTMENT                         | 547.96 KDC<br>544.50 KDC                 |
| Mapsheet B1                                                                                                                        |                                                                  |                                                                                                                       |                                                                                         |                                                 |                                          |
| 42 Maunganui Bluff Scenic Reserve 43 LandInfo Mauganui Bluff                                                                       | Scenic Land Information                                          | ARANGA COAST ROAD, ARANGA<br>ARANGA COAST ROAD, ARANGA                                                                | CONSERVATION DEPARTMENT  LAND INFORMATION NEW ZEALAND                                   | LAND INFORMATION NEW ZEALAND                    | 512.18 KDC<br>4.07 DJS                   |
| 51 Landinfo Aranga Coast Rd 52 Aranga Beach Conservation Reserve 53 Maunganui Bluff Recreation Reserve                             | Land Information Conservation Recreation                         | ARANGA COAST ROAD, ARANGA<br>ARANGA COAST ROAD, ARANGA<br>ARANGA COAST ROAD, ARANGA                                   | OFFICE OF TREATY SETTLEMENTS CONSERVATION DEPARTMENT K D C                              | LAND INFORMATION NEW ZEALAND                    | 652.08 DJS<br>4.29 KDC<br>0.37 KDC       |
| 54 Ureti Scenic and Camping Reserves 56 Landinfo Walhaupai Stream                                                                  | Recreation<br>Land Information                                   | KAI IWI LAKES ROAD, OMAMARI<br>KAI IWI LAKES ROAD, OMAMARI                                                            | CONSERVATION DEPARTMENT OFFICE OF TREATY SETTLEMENTS                                    | LAND INFORMATION NEW ZEALAND                    | 114.89 DJS<br>334.61 DJS                 |
| Mapsheet B2                                                                                                                        |                                                                  |                                                                                                                       |                                                                                         |                                                 |                                          |
| 45 LandInfo SH12 Dargaville-Waipoua 46 Donnellys Crossing Old Railway Reserve 47 Aranga Primary School and House                   | Land Information  Dept of Conservation  Education                | SH12 DARGAVILLE-WAIPOUA, WEST COAST HOOPER ROAD, ARANGA SH12 DARGAVILLE-WAIPOUA, WEST COAST                           | LAND INFORMATION NEW ZEALAND CONSERVATION DEPARTMENT ARANGA SCHOOL TRUSTEES             | EDUCATION MINISTRY                              | 0.13 DJS<br>9.64 DJS<br>2.74 KDC         |
| 51 Landinfo Aranga Coast Rd<br>54 Ureti Scenic and Camping Reserves                                                                | Land Information<br>Recreation                                   | ARANGA COAST ROAD, ARANGA<br>KAI IWI LAKES ROAD, OMAMARI                                                              | OFFICE OF TREATY SETTLEMENTS CONSERVATION DEPARTMENT K D C                              | LAND INFORMATION NEW ZEALAND                    | 652.08 DJS<br>114.89 DJS                 |
| 55 Kai Iwi Recreation Reserve 56 Landinfo Waihaupai Stream 57 Whatoro Scenic Reserve                                               | Recreation Land Information Scenic                               | KAI IWI LAKES ROAD, OMAMARI KAI IWI LAKES ROAD, OMAMARI TROUNSON PARK ROAD, DONNELLYS CROSSING                        | OFFICE OF TREATY SETTLEMENTS CONSERVATION DEPARTMENT                                    | LAND INFORMATION NEW ZEALAND                    | 334.61 DJS<br>8.23 KDC                   |
| 58 Kaihu Local Purpose Reserve 59 Kaihu Local Purpose Reserve 60 Kaihu River Esplanade Reserve                                     | Local Purpose  Local Purpose  Local Purpose                      | SH12 DARGAVILLE-WAIPOUA, WEST COAST SH12 DARGAVILLE-WAIPOUA, WEST COAST SH12 DARGAVILLE-WAIPOUA, WEST COAST           | K D C STEWART DOUGLAS DAWSON K D C                                                      |                                                 | 0.71 DJS<br>165.65 DJS<br>3.18 DJS       |
| 61 LandInfo SH12 Kaihu 62 Omamari Government Purpose Wildlife Management Res                                                       | Land Information<br>Wildlife                                     | SH12 DARGAVILLE-WAIPOUA, WEST COAST<br>OMAMARI ROAD, OMAMARI                                                          | LAND INFORMATION NEW ZEALAND CONSERVATION DEPARTMENT                                    | CONCEDUATION DEPARTMENT                         | 0.87 DJS<br>118.18 KDC                   |
| 63 Taharoa Domain Recreation Reserve 64 Taharoa Domain Recreation Reserve 65 Omamari Local Purpose Reserve                         | Recreation  Dept of Conservation  Local Purpose                  | KAI IWI LAKES ROAD, OMAMARI<br>KAI IWI LAKES ROAD, OMAMARI<br>BABYLON COAST ROAD, OMAMARI                             | VARIOUS<br>MIDEER LTD<br>K D C                                                          | CONSERVATION DEPARTMENT CONSERVATION DEPARTMENT | 539.47 KDC<br>517.39 KDC<br>0.49 KDC     |
| 66 Kai Iwi Lakes Road Local Purpose Reserve 67 Omamari Scenic Reserve 68 Kai Iwi Lakes Road Conservation Reserve                   | Local Purpose Scenic Conservation                                | KAI IWI LAKES ROAD, OMAMARI<br>OMAMARI ROAD, OMAMARI<br>KAI IWI LAKES ROAD, OMAMARI                                   | SUE C,SUE M,SUE D & SUE K SWITHENBANK LEE WORTHINGTON KENNETH ROY                       | SUE FAMILY TST;C & C FAMILY TST                 | 2.00 DJS<br>0.16 DJS<br>4.43 DJS         |
| 70 Omamari School<br>71 LandInfo SH12 Kaihu                                                                                        | Education<br>Land Information                                    | OMAMARI ROAD. OMAMARI<br>SH12 DARGAVILLE-WAIPOUA, WEST COAST<br>MAMARANUI ROAD, MAMARANUI                             | WILKINSON WAYNE BRIAN LAND INFORMATION NEW ZEALAND CONSERVATION DEPARTMENT              |                                                 | 0.57 DJS<br>0.57 DJS<br>8.01 KDC         |
| 73 Maitahi Road Conservation Reserve 75 Omamari Local Purpose (Esplanade) Reserve                                                  | Dept of Conservation Dept of Conservation Esplanade              | SH12 DARGAVILLE-WAIPOUA, WEST COAST<br>OMAMARI ROAD, OMAMARI                                                          | CONSERVATION DEPARTMENT K D C                                                           | CONSERVATION DEPARTMENT                         | 237.13 DJS<br>1.40 KDC                   |
| 81 Mariborough Forest 91 Kaihu Wood Road Local Purpose Reserve 92 Kaihu Forest Local Purpose (Water Supply Catchment               | Forest Local Purpose Water Supply                                | FOSTER ROAD, TUTAMOE  KAIHU WOOD ROAD, KAIHU  WAIPARA ROAD, KAIHU                                                     | CONSERVATION DEPARTMENT  K D C  CONSERVATION DEPARTMENT                                 |                                                 | 3225.45 KDC<br>0.21 DJS<br>1277.41 DJS   |
| 95 Kaihu Forest 96 Waipapataniwha Stream Local Purpose (Water Supply 97 Former Kaihu Railway Conservation Area                     | Dept of Conservation Water Supply Conservation                   | OPOUTEKE ROAD, WHATORO WAIPARA ROAD, KAIHU KAIHU WOOD ROAD, KAIHU                                                     | CONSERVATION DEPARTMENT K D C CONSERVATION DEPARTMENT                                   |                                                 | 1245.87 KDC<br>156.16 DJS<br>13.55 KDC   |
| 98 Kaihu Wood Road Reserve<br>99 Kaihu Valley Primary School and House                                                             | Dept of Conservation<br>Education                                | KAIHU WOOD ROAD, KAIHU<br>MAROPIU ROAD, MAROPIU                                                                       | CONSERVATION DEPARTMENT EDUCATION MINISTRY                                              | EDUCATION MINISTRY                              | 0.07 DJS<br>4.07 KDC                     |
| 488 Maropiu Bush Scenic Reserve<br>489 Moremunui                                                                                   | Scenic<br>Historic                                               |                                                                                                                       |                                                                                         |                                                 | 1.68 KDC<br>11.60 KDC                    |
| Mapsheet B3                                                                                                                        |                                                                  |                                                                                                                       |                                                                                         |                                                 |                                          |
| 72 Former Kaihu Railway Conservation Area 73 Maitahi Road Conservation Reserve 74 Former Kaihu Railway Conservation Area           | Dept of Conservation  Dept of Conservation  Dept of Conservation | MAMARANUI ROAD, MAMARANUI<br>SH12 DARGAVILLE-WAIPOUA, WEST COAST<br>SH12 DARGAVILLE-WAIPOUA, WEST COAST               | CONSERVATION DEPARTMENT CONSERVATION DEPARTMENT CONSERVATION DEPARTMENT                 |                                                 | 8.01 KDC<br>237.13 DJS<br>5.01 KDC       |
| 92 Kaihu Forest Local Purpose (Water Supply Catchment<br>95 Kaihu Forest<br>100 Kaihu Scenic Reserve                               | Water Supply Dept of Conservation Scenic                         | WAIPARA ROAD, KAIHU OPOUTEKE ROAD, WHATORO MAROPIU ROAD, MAROPIU                                                      | CONSERVATION DEPARTMENT CONSERVATION DEPARTMENT CONSERVATION DEPARTMENT                 |                                                 | 1277.41 DJS<br>1245.87 KDC<br>121.08 KDC |
| 101 Kairara Conservation Area<br>102 LandInfo Waihue Road                                                                          | Conservation Land Information                                    | WAIHUE ROAD, WAIHUE<br>WAIHUE ROAD, WAIHUE                                                                            | CONSERVATION DEPARTMENT LAND INFORMATION NEW ZEALAND                                    |                                                 | 1.04 KDC<br>0.28 DJS                     |
| 103 Kaihu DOC Reserve 104 Mamaranui Farm Settlement Scenic Reserve 105 LandInfo Nichols Road                                       | Dept of Conservation  Dept of Conservation  Land Information     | MAROPIU ROAD, MAROPIU WARD BLOCK ROAD, MAMARANUI NICHOLS ROAD, KAIRARA                                                | CONSERVATION DEPARTMENT CONSERVATION DEPARTMENT LAND INFORMATION NEW ZEALAND            |                                                 | 1.62 DJS<br>44.71 KDC<br>8.92 DJS        |
| 106 Waimata Settlement Scenic Reserve 107 Kaihu Forest 108 Taraire Scenic Reserve                                                  | Scenic Dept of Conservation Scenic                               | NICHOLS ROAD, KAIRARA<br>NICHOLS ROAD, KAIRARA<br>WAIHUE ROAD, WAIHUE                                                 | CONSERVATION DEPARTMENT CONSERVATION DEPARTMENT CONSERVATION DEPARTMENT                 |                                                 | 156.54 KDC<br>321.09 KDC<br>3.10 KDC     |
| 109 Mamaranui Farm Settlement Scenic Reserve<br>110 Waihue Road Local Purpose Reserve                                              | Scenic<br>Local Purpose                                          | AVOCA ROAD, AVOCA<br>WAIHUE ROAD, WAIHUE                                                                              | CONSERVATION DEPARTMENT K D C                                                           |                                                 | 48.91 KDC<br>1.16 DJS                    |
| 111 Awakino Government Purpose Wildlife Management Res 113 Tangowahine Local Purpose Reserve 114 Tangowahine Local Purpose Reserve | Wildlife Local Purpose Local Purpose                             | STATE HIGHWAY 14, CENTRAL  STATE HIGHWAY 14, CENTRAL  STATE HIGHWAY 14, CENTRAL                                       | CONSERVATION DEPARTMENT  K D C  K D C                                                   |                                                 | 28.93 KDC<br>0.45 DJS<br>2.16 DJS        |
| 116 Tangowahine Local Purpose Reserve<br>118 Kaihu Forest                                                                          | Local Purpose<br>Forest                                          | STATE HIGHWAY 14, CENTRAL TANGOWAHINE VALLEY ROAD, AVOCA                                                              | K D C CONSERATION DEPARTMENT                                                            |                                                 | 0.59 DJS<br>646.03 KDC                   |
| Mapsheet B4                                                                                                                        |                                                                  |                                                                                                                       |                                                                                         |                                                 |                                          |
| 119 LandInfo Tangowahine Valley Road<br>120 Houto Forest<br>121 Avoca Conservation Area                                            | Land Information Dept of Conservation Conservation               | TANGOWAHINE VALLEY ROAD, AVOCA TANGOWAHINE VALLEY ROAD, AVOCA AVOCA NORTH ROAD, AVOCA                                 | LAND INFORMATION NEW ZEALAND CONSERVATION DEPARTMENT CONSERVATION DEPARTMENT            |                                                 | 0.63 DJS<br>394.16 KDC<br>3.07 KDC       |
| 122 Tangowahine Local Purpose Reserve<br>123 Tangowahine Primary School and House                                                  | Local Purpose<br>Education                                       | STATE HIGHWAY 14, CENTRAL TANGOWAHINE VALLEY ROAD, AVOCA                                                              | K D C<br>VARIOUS                                                                        |                                                 | 1.07 DJS<br>1.90 KDC                     |
| 125 Tangowahine Scenic Reserve<br>126 Houto Forest<br>127 Houto Forest                                                             | Scenic Dept of Conservation Forest                               | TANGOWAHINE SETTLEMENT EAST ROAD, TANGOWAHINE KIRIKOPUNI STATION ROAD, KIRIKOPUNI KIRIKOPUNI STATION ROAD, KIRIKOPUNI | CONERVATION DEPARTMENT CONSERVATION DEPARTMENT WILSON DONALD WATSON                     | CONSERVATION DEPARTMENT                         | 23.39 KDC<br>547.96 KDC<br>544.50 KDC    |
| 128 Houto Quarry Conservation Area<br>129 Houto Quarry Conservation Area                                                           | Conservation Dept of Conservation                                | KIRIKOPUNI STATION ROAD, KIRIKOPUNI<br>KIRIKOPUNI STATION ROAD, KIRIKOPUNI                                            | LAND INFORMATION NEW ZEALAND CONSERVATION DEPARTMENT                                    |                                                 | 0.60 DJS<br>3.21 KDC                     |
| 130 Houto Forest 131 Paerata Government Purpose Wildlife Management Res 132 Paerata Road Local Purpose Reserve                     | Forest Wildlife Local Purpose                                    | KIRIKOPUNI STATION ROAD, KIRIKOPUNI PAERATA ROAD, TANGITERORIA PAERATA ROAD, TANGITERORIA                             | TATT ANTHONY JAMES  CONSERVATION DEPARTMENT  K D C                                      |                                                 | 126.77 KDC<br>206.94 KDC<br>2.52 DJS     |
| 133 Kirikopuni Station Road Local Purpose Reserve 134 Pukehuia Local Purpose Reserve 139 Pukehuia Local Purpose Reserve            | Local Purpose<br>Local Purpose<br>Local Purpose                  | KIRIKOPUNI STATION ROAD, KIRIKOPUNI PARADISE ROAD, KIRIKOPUNI ROBERTS WEST ROAD, PUKEHUIA                             | KDC<br>KDC<br>KDC                                                                       |                                                 | 2.49 DJS<br>4.91 DJS<br>3.46 DJS         |
| 157 Hoanga Road Local Purpose (Esplanade) Reserve<br>158 Hoanga Road Local Purpose (Esplanade) Reserve                             | Esplanade<br>Esplanade                                           | HOANGA ROAD, TURIWIRI<br>HOANGA ROAD, TURIWIRI                                                                        | K D C<br>K D C                                                                          |                                                 | 1.52 DJS<br>1.34 DJS                     |
| 164 Pukehuia Conservation Area                                                                                                     | Conservation                                                     | PUKEHUIA ROAD, PUKEHUIA                                                                                               | KAIPARA DISTRICT COUNCIL                                                                | CONSERVATION DEPARTMENT                         | 1.89 KDC                                 |