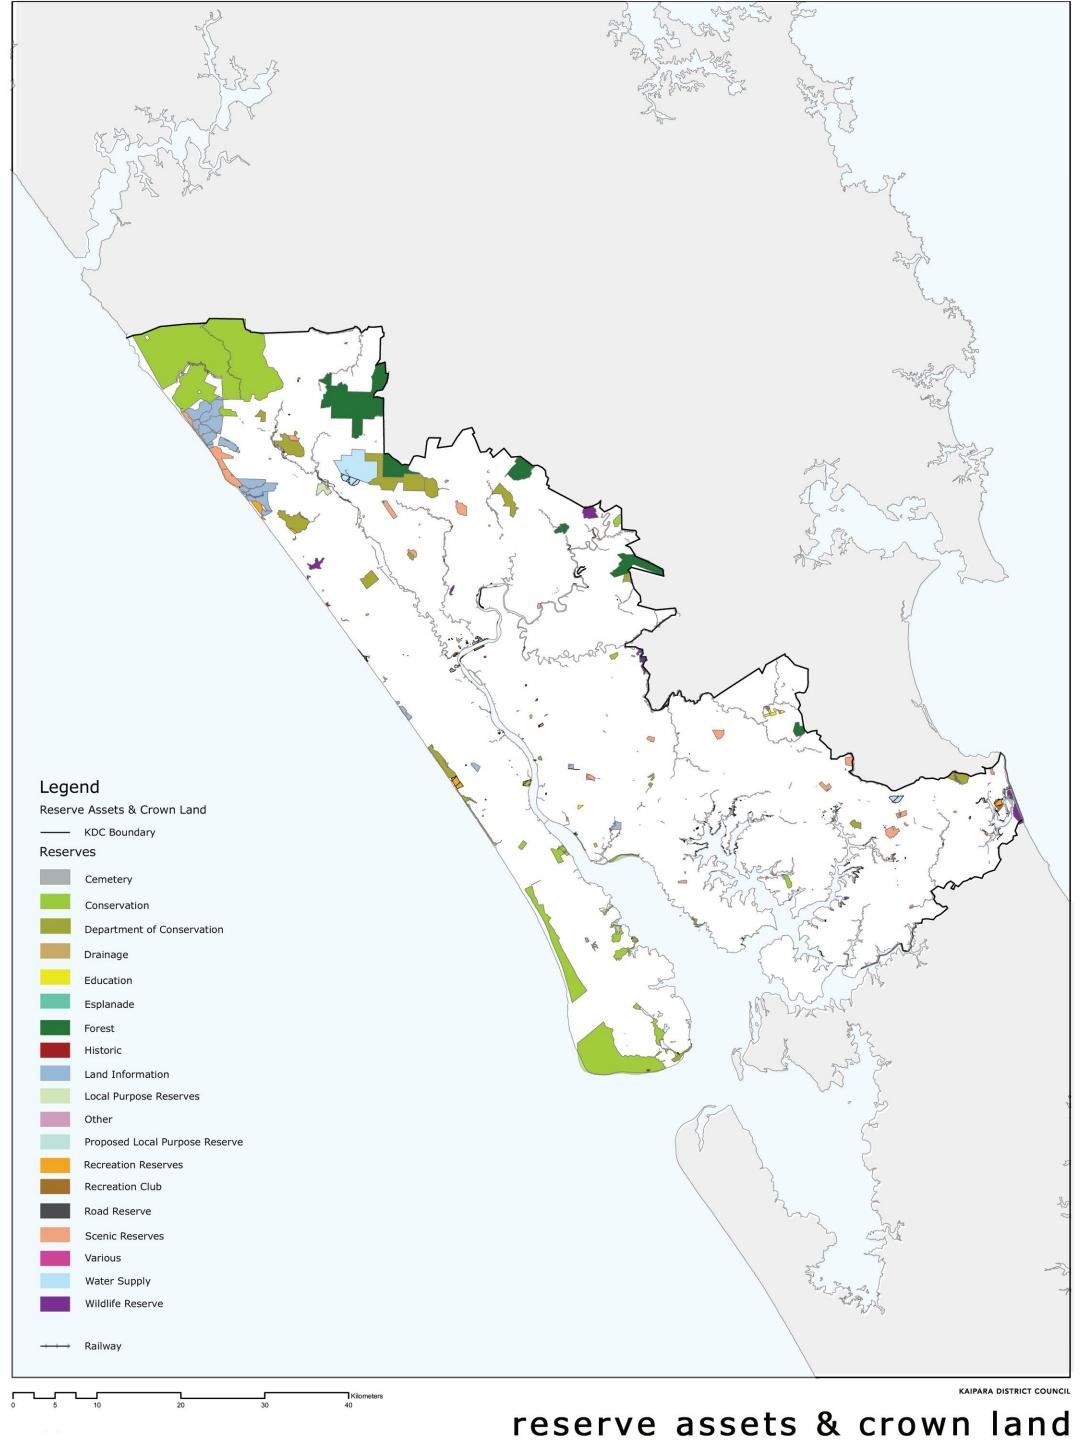

E3 E4 reserves & open space strategy —

E1 **E2** E3

open space resources

E2 **E3** E4 reserves & open space strategy-

reserve assets & crown land - schedules

## Page 1 of 4

| TD. December Name                                                                                                                  | Classification                                                   | Landin                                                                                                                | OiN                                                                                     | O No                                            |                                          |
|------------------------------------------------------------------------------------------------------------------------------------|------------------------------------------------------------------|-----------------------------------------------------------------------------------------------------------------------|-----------------------------------------------------------------------------------------|-------------------------------------------------|------------------------------------------|
| ID Reserve Name                                                                                                                    | Classification                                                   | Location                                                                                                              | Occupier Name                                                                           | Owner Name                                      | Area (ha) Named by                       |
| Mapsheet A1  31   Waipoua Forest                                                                                                   | Conservation                                                     | WAIPOUA SETTLEMENT ROAD, KATUI                                                                                        | CONSERVATION DEPARTMENT                                                                 |                                                 | 12444.60 KDC                             |
| Mapsheet A2                                                                                                                        | Conservation                                                     | WAIPOUA SETTLEMENT ROAD, KATOL                                                                                        | CONSERVATION DEPARTMENT                                                                 |                                                 | 12444.60 KDC                             |
| 31 Waipoua Forest 32 Kerr Road LandInfo                                                                                            | Conservation Land Information                                    | WAIPOUA SETTLEMENT ROAD, KATUI<br>WAIKARA ROAD, WAIKARA                                                               | CONSERVATION DEPARTMENT LAND INFORMATION NEW ZEALAND                                    |                                                 | 12444.60 KDC<br>388.22 DJS               |
| 33 Taha Moana Scenic Reserve<br>34 Kerr Road LandInfo                                                                              | Scenic<br>Land Information                                       | WAIKARA ROAD, WAIKARA<br>WAIKARA ROAD, WAIKARA                                                                        | CONSERVATION DEPARTMENT LAND INFORMATION NEW ZEALAND                                    |                                                 | 131.21 KDC<br>455.72 DJS                 |
| 35 Kerr Road LandInfo 36 Kerr Road LandInfo 37 Kerr Road LandInfo                                                                  | Land Information Land Information Land Information               | WAIKARA ROAD, WAIKARA<br>WAIKARA ROAD, WAIKARA<br>WAIKARA ROAD, WAIKARA                                               | LAND INFORMATION NEW ZEALAND LAND INFORMATION NEW ZEALAND LAND INFORMATION NEW ZEALAND  |                                                 | 384.96 DJS<br>434.33 DJS<br>43.42 DJS    |
| 38 Landinfo SH12 Dargaville-Waipoua 39 Kerr Road LandInfo 40 Oranoa Conservation Reserve                                           | Land Information Land Information Dept of Conservation           | SH12 DARGAVILLE-WAIPOUA. WEST COAST<br>WAIKARA ROAD, WAIKARA<br>KATUI ROAD, DONNELLYS CROSSING                        | LAND INFORMATION NEW ZEALAND<br>LAND INFORMATION NEW ZEALAND<br>CONSERVATION DEPARTMENT |                                                 | 0.05 DJS<br>1.49 DJS<br>91.80 DJS        |
| 40 Granda Curiser variori Reserve 41 Katul Cemetery Reserve 42 Maunganui Bluff Scenic Reserve                                      | Cemetery<br>Scenic                                               | SH12 DARGAVILE-WAIPOUL WEST COAST ARANGA COAST ROAD, ARANGA                                                           | CONSERVATION DEPARTMENT CONSERVATION DEPARTMENT                                         |                                                 | 3.01 KDC<br>512.18 KDC                   |
| Mapsheet A3                                                                                                                        |                                                                  |                                                                                                                       |                                                                                         |                                                 |                                          |
| 31 Waipoua Forest<br>40 Oranoa Conservation Reserve                                                                                | Conservation  Dept of Conservation                               | WAIPOUA SETTLEMENT ROAD, KATUI<br>KATUI ROAD, DONNELLYS CROSSING                                                      | CONSERVATION DEPARTMENT CONSERVATION DEPARTMENT                                         |                                                 | 12444.60 KDC<br>91.80 DJS                |
| Aranga Station Road Local Purpose Reserve     Donnellys Crossing Old Railway Reserve     Aranga Primary School and House           | Local Purpose  Dept of Conservation  Education                   | ARANGA STATION ROAD, ARANGA HOOPER ROAD, ARANGA SH12 DARGAVILLE-WAIPOUA, WEST COAST                                   | K D C CONSERVATION DEPARTMENT ARANGA SCHOOL TRUSTEES                                    | EDUCATION MINISTRY                              | 0.27 DJS<br>9.64 DJS<br>2.74 KDC         |
| 48 Donnellys Crossing Station Road Reserve<br>49 Donnellys Crossing Old Railway Reserve                                            | Dept of Conservation Dept of Conservation                        | DONNELLYS STATION ROAD, DONNELLYS CROSSING<br>DONNELLYS STATION ROAD, DONNELLYS CROSSING                              | CONSERVATION DEPARTMENT CONSERVATION DEPARTMENT                                         | EDOCHIZON PIZNESTKI                             | 0.66 DJS<br>4.51 DJS                     |
| 50 LandInfo Katui Road  76 Awatuna Cemetery (closed) Local Purpose Reserve  77 Tutamoe Primary School and House                    | Land Information Cemetery Education                              | KATUI ROAD, DONNELLYS CROSSING MANGATU ROAD, DONNELLYS CROSSING MARLBOROUGH ROAD, KATUI                               | LAND INFORMATION NEW ZEALAND K D C TUTAMOE COMMUNITY TRUST                              | EDUCATION MINISTRY                              | 0.13 DJS<br>1.85 KDC<br>1.82 KDC         |
| 78 Tutamoe Domain Recreation Reserve 79 Tutamoe Cemetery Local Purpose Reserve 80 Foster Road Local Purpose Reserve                | Recreation Cemetery Local Purpose                                | MARLBOROUGH ROAD, KATUI MARLBOROUGH ROAD, KATUI FOSTER ROAD, TUTAMOE                                                  | TUTAMOE DOMAIN BOARD  K D C  K D C                                                      | CONSERVATION DEPARTMENT                         | 4.19 KDC<br>1.96 KDC<br>0.02 DJS         |
| 81 Marlborough Forest<br>82 Waimatenui Cemetery (closed) Local Purpose Resery                                                      | Forest<br>Cemetery                                               | FOSTER ROAD, TUTAMOE KAIKOHE ROAD. TUTAMOE                                                                            | CONSERVATION DEPARTMENT K D C                                                           |                                                 | 3225.45 KDC<br>0.01 KDC                  |
| 83 Trounson Kauri Park Scenic Reseve 84 Kaikohe Road Recreation Reserve 85 Trounson Kauri Park Scenic Reseve                       | Scenic<br>Recreation<br>Scenic                                   | ARANGA STATION ROAD, ARANGA KAIKOHE ROAD, TUTAMOE TROUNSON PARK ROAD, DONNELLYS CROSSING                              | K D C K D C CONSERVATION DEPARTMENT                                                     |                                                 | 2.92 DJS<br>1.91 DJS<br>501.37 KDC       |
| 86 Donnellys Crossing Primary School and House 87 Trounson Kauri Park Scenic Reseve 88 Trounson Kauri Park Scenic Reseve           | Education Dept of Conservation Dept of Conservation              | KATUI ROAD, DONNELLYS CROSSING TROUNSON PARK ROAD, DONNELLYS CROSSING TROUNSON PARK ROAD, DONNELLYS CROSSING          | DONNELLYS CROSSING SCHOOL VARIOUS CONSERVATION DEPARTMENT                               | EDUCATION MINISTRY CONSERVATION DEPARTMENT      | 2.81 DJS<br>78.56 KDC<br>520.27 KDC      |
| 89 Trounson Kauri Park Scenic Reseve<br>90 Donnellys Crossing Riverbank Reserve                                                    | Dept of Conservation  Dept of Conservation                       | TROUNSON PARK ROAD, DONNELLYS CROSSING KATUI ROAD, DONNELLYS CROSSING                                                 | CONSERVATION DEPARTMENT CONSERVATION DEPARTMENT                                         |                                                 | 13.77 KDC<br>0.32 DJS                    |
| 92 Kaihu Forest Local Purpose (Water Supply Catchment<br>94 Mariborough Cemetery Conservation Area<br>95 Kaihu Forest              | Water Supply Cemetery Dept of Conservation                       | WAIPARA ROAD, KAIHU OPOUTEKE ROAD, WHATORO OPOUTEKE ROAD, WHATORO                                                     | CONSERVATION DEPARTMENT CONSERVATION DEPARTMENT CONSERVATION DEPARTMENT                 |                                                 | 1277.41 DJS<br>2.00 KDC<br>1245.87 KDC   |
| Mapsheet A4                                                                                                                        |                                                                  |                                                                                                                       |                                                                                         | •                                               | , and                                    |
| 81 Marlborough Forest 93 Former Marlborough Cemetery Conservation Area                                                             | Forest<br>Cemetery                                               | FOSTER ROAD, TUTAMOE OPOUTEKE ROAD, WHATORO                                                                           | CONSERVATION DEPARTMENT                                                                 |                                                 | 3225.45 KDC<br>2.59 KDC                  |
| 95 Kaihu Forest 118 Kaihu Forest                                                                                                   | Dept of Conservation<br>Forest                                   | OPOUTEKE ROAD, WHATORO TANGOWAHINE VALLEY ROAD, AVOCA                                                                 | CONSERVATION DEPARTMENT CONSERATION DEPARTMENT                                          |                                                 | 1245.87 KDC<br>646.03 KDC                |
| Mapsheet A5                                                                                                                        |                                                                  |                                                                                                                       |                                                                                         |                                                 |                                          |
| 126 Houto Forest<br>127 Houto Forest                                                                                               | Dept of Conservation<br>Forest                                   | KIRIKOPUNI STATION ROAD, KIRIKOPUNI<br>KIRIKOPUNI STATION ROAD, KIRIKOPUNI                                            | CONSERVATION DEPARTMENT WILSON DONALD WATSON                                            | CONSERVATION DEPARTMENT                         | 547.96 KDC<br>544.50 KDC                 |
| Mapsheet B1                                                                                                                        |                                                                  |                                                                                                                       |                                                                                         |                                                 |                                          |
| 42 Maunganui Bluff Scenic Reserve 43 LandInfo Mauganui Bluff                                                                       | Scenic Land Information                                          | ARANGA COAST ROAD, ARANGA<br>ARANGA COAST ROAD, ARANGA                                                                | CONSERVATION DEPARTMENT  LAND INFORMATION NEW ZEALAND                                   | LAND INFORMATION NEW ZEALAND                    | 512.18 KDC<br>4.07 DJS                   |
| 51 Landinfo Aranga Coast Rd 52 Aranga Beach Conservation Reserve 53 Maunganui Bluff Recreation Reserve                             | Land Information Conservation Recreation                         | ARANGA COAST ROAD, ARANGA<br>ARANGA COAST ROAD, ARANGA<br>ARANGA COAST ROAD, ARANGA                                   | OFFICE OF TREATY SETTLEMENTS CONSERVATION DEPARTMENT K D C                              | LAND INFORMATION NEW ZEALAND                    | 652.08 DJS<br>4.29 KDC<br>0.37 KDC       |
| 54 Ureti Scenic and Camping Reserves 56 Landinfo Walhaupai Stream                                                                  | Recreation<br>Land Information                                   | KAI IWI LAKES ROAD, OMAMARI<br>KAI IWI LAKES ROAD, OMAMARI                                                            | CONSERVATION DEPARTMENT OFFICE OF TREATY SETTLEMENTS                                    | LAND INFORMATION NEW ZEALAND                    | 114.89 DJS<br>334.61 DJS                 |
| Mapsheet B2                                                                                                                        |                                                                  |                                                                                                                       |                                                                                         |                                                 |                                          |
| 45 LandInfo SH12 Dargaville-Waipoua 46 Donnellys Crossing Old Railway Reserve 47 Aranga Primary School and House                   | Land Information  Dept of Conservation  Education                | SH12 DARGAVILLE-WAIPOUA, WEST COAST HOOPER ROAD, ARANGA SH12 DARGAVILLE-WAIPOUA, WEST COAST                           | LAND INFORMATION NEW ZEALAND CONSERVATION DEPARTMENT ARANGA SCHOOL TRUSTEES             | EDUCATION MINISTRY                              | 0.13 DJS<br>9.64 DJS<br>2.74 KDC         |
| 51 Landinfo Aranga Coast Rd<br>54 Ureti Scenic and Camping Reserves                                                                | Land Information<br>Recreation                                   | ARANGA COAST ROAD, ARANGA<br>KAI IWI LAKES ROAD, OMAMARI                                                              | OFFICE OF TREATY SETTLEMENTS CONSERVATION DEPARTMENT K D C                              | LAND INFORMATION NEW ZEALAND                    | 652.08 DJS<br>114.89 DJS                 |
| 55 Kai Iwi Recreation Reserve 56 Landinfo Waihaupai Stream 57 Whatoro Scenic Reserve                                               | Recreation Land Information Scenic                               | KAI IWI LAKES ROAD, OMAMARI KAI IWI LAKES ROAD, OMAMARI TROUNSON PARK ROAD, DONNELLYS CROSSING                        | OFFICE OF TREATY SETTLEMENTS CONSERVATION DEPARTMENT                                    | LAND INFORMATION NEW ZEALAND                    | 334.61 DJS<br>8.23 KDC                   |
| 58 Kaihu Local Purpose Reserve 59 Kaihu Local Purpose Reserve 60 Kaihu River Esplanade Reserve                                     | Local Purpose  Local Purpose  Local Purpose                      | SH12 DARGAVILLE-WAIPOUA, WEST COAST SH12 DARGAVILLE-WAIPOUA, WEST COAST SH12 DARGAVILLE-WAIPOUA, WEST COAST           | K D C STEWART DOUGLAS DAWSON K D C                                                      |                                                 | 0.71 DJS<br>165.65 DJS<br>3.18 DJS       |
| 61 LandInfo SH12 Kaihu 62 Omamari Government Purpose Wildlife Management Res                                                       | Land Information<br>Wildlife                                     | SH12 DARGAVILLE-WAIPOUA, WEST COAST<br>OMAMARI ROAD, OMAMARI                                                          | LAND INFORMATION NEW ZEALAND CONSERVATION DEPARTMENT                                    | CONCEDUATION DEPARTMENT                         | 0.87 DJS<br>118.18 KDC                   |
| 63 Taharoa Domain Recreation Reserve 64 Taharoa Domain Recreation Reserve 65 Omamari Local Purpose Reserve                         | Recreation  Dept of Conservation  Local Purpose                  | KAI IWI LAKES ROAD, OMAMARI<br>KAI IWI LAKES ROAD, OMAMARI<br>BABYLON COAST ROAD, OMAMARI                             | VARIOUS<br>MIDEER LTD<br>K D C                                                          | CONSERVATION DEPARTMENT CONSERVATION DEPARTMENT | 539.47 KDC<br>517.39 KDC<br>0.49 KDC     |
| 66 Kai Iwi Lakes Road Local Purpose Reserve 67 Omamari Scenic Reserve 68 Kai Iwi Lakes Road Conservation Reserve                   | Local Purpose Scenic Conservation                                | KAI IWI LAKES ROAD, OMAMARI<br>OMAMARI ROAD, OMAMARI<br>KAI IWI LAKES ROAD, OMAMARI                                   | SUE C,SUE M,SUE D & SUE K SWITHENBANK LEE WORTHINGTON KENNETH ROY                       | SUE FAMILY TST;C & C FAMILY TST                 | 2.00 DJS<br>0.16 DJS<br>4.43 DJS         |
| 70 Omamari School<br>71 LandInfo SH12 Kaihu                                                                                        | Education<br>Land Information                                    | OMAMARI ROAD. OMAMARI<br>SH12 DARGAVILLE-WAIPOUA, WEST COAST<br>MAMARANUI ROAD, MAMARANUI                             | WILKINSON WAYNE BRIAN LAND INFORMATION NEW ZEALAND CONSERVATION DEPARTMENT              |                                                 | 0.57 DJS<br>0.57 DJS<br>8.01 KDC         |
| 73 Maitahi Road Conservation Reserve 75 Omamari Local Purpose (Esplanade) Reserve                                                  | Dept of Conservation Dept of Conservation Esplanade              | SH12 DARGAVILLE-WAIPOUA, WEST COAST<br>OMAMARI ROAD, OMAMARI                                                          | CONSERVATION DEPARTMENT K D C                                                           | CONSERVATION DEPARTMENT                         | 237.13 DJS<br>1.40 KDC                   |
| 81 Mariborough Forest 91 Kaihu Wood Road Local Purpose Reserve 92 Kaihu Forest Local Purpose (Water Supply Catchment               | Forest Local Purpose Water Supply                                | FOSTER ROAD, TUTAMOE  KAIHU WOOD ROAD, KAIHU  WAIPARA ROAD, KAIHU                                                     | CONSERVATION DEPARTMENT  K D C  CONSERVATION DEPARTMENT                                 |                                                 | 3225.45 KDC<br>0.21 DJS<br>1277.41 DJS   |
| 95 Kaihu Forest 96 Waipapataniwha Stream Local Purpose (Water Supply 97 Former Kaihu Railway Conservation Area                     | Dept of Conservation Water Supply Conservation                   | OPOUTEKE ROAD, WHATORO WAIPARA ROAD, KAIHU KAIHU WOOD ROAD, KAIHU                                                     | CONSERVATION DEPARTMENT K D C CONSERVATION DEPARTMENT                                   |                                                 | 1245.87 KDC<br>156.16 DJS<br>13.55 KDC   |
| 98 Kaihu Wood Road Reserve<br>99 Kaihu Valley Primary School and House                                                             | Dept of Conservation<br>Education                                | KAIHU WOOD ROAD, KAIHU<br>MAROPIU ROAD, MAROPIU                                                                       | CONSERVATION DEPARTMENT EDUCATION MINISTRY                                              | EDUCATION MINISTRY                              | 0.07 DJS<br>4.07 KDC                     |
| 488 Maropiu Bush Scenic Reserve<br>489 Moremunui                                                                                   | Scenic<br>Historic                                               |                                                                                                                       |                                                                                         |                                                 | 1.68 KDC<br>11.60 KDC                    |
| Mapsheet B3                                                                                                                        |                                                                  |                                                                                                                       |                                                                                         |                                                 |                                          |
| 72 Former Kaihu Railway Conservation Area 73 Maitahi Road Conservation Reserve 74 Former Kaihu Railway Conservation Area           | Dept of Conservation  Dept of Conservation  Dept of Conservation | MAMARANUI ROAD, MAMARANUI<br>SH12 DARGAVILLE-WAIPOUA, WEST COAST<br>SH12 DARGAVILLE-WAIPOUA, WEST COAST               | CONSERVATION DEPARTMENT CONSERVATION DEPARTMENT CONSERVATION DEPARTMENT                 |                                                 | 8.01 KDC<br>237.13 DJS<br>5.01 KDC       |
| 92 Kaihu Forest Local Purpose (Water Supply Catchment<br>95 Kaihu Forest<br>100 Kaihu Scenic Reserve                               | Water Supply Dept of Conservation Scenic                         | WAIPARA ROAD, KAIHU OPOUTEKE ROAD, WHATORO MAROPIU ROAD, MAROPIU                                                      | CONSERVATION DEPARTMENT CONSERVATION DEPARTMENT CONSERVATION DEPARTMENT                 |                                                 | 1277.41 DJS<br>1245.87 KDC<br>121.08 KDC |
| 101 Kairara Conservation Area<br>102 LandInfo Waihue Road                                                                          | Conservation Land Information                                    | WAIHUE ROAD, WAIHUE<br>WAIHUE ROAD, WAIHUE                                                                            | CONSERVATION DEPARTMENT LAND INFORMATION NEW ZEALAND                                    |                                                 | 1.04 KDC<br>0.28 DJS                     |
| 103 Kaihu DOC Reserve 104 Mamaranui Farm Settlement Scenic Reserve 105 LandInfo Nichols Road                                       | Dept of Conservation  Dept of Conservation  Land Information     | MAROPIU ROAD, MAROPIU WARD BLOCK ROAD, MAMARANUI NICHOLS ROAD, KAIRARA                                                | CONSERVATION DEPARTMENT CONSERVATION DEPARTMENT LAND INFORMATION NEW ZEALAND            |                                                 | 1.62 DJS<br>44.71 KDC<br>8.92 DJS        |
| 106 Waimata Settlement Scenic Reserve 107 Kaihu Forest 108 Taraire Scenic Reserve                                                  | Scenic Dept of Conservation Scenic                               | NICHOLS ROAD, KAIRARA<br>NICHOLS ROAD, KAIRARA<br>WAIHUE ROAD, WAIHUE                                                 | CONSERVATION DEPARTMENT CONSERVATION DEPARTMENT CONSERVATION DEPARTMENT                 |                                                 | 156.54 KDC<br>321.09 KDC<br>3.10 KDC     |
| 109 Mamaranui Farm Settlement Scenic Reserve<br>110 Waihue Road Local Purpose Reserve                                              | Scenic<br>Local Purpose                                          | AVOCA ROAD, AVOCA<br>WAIHUE ROAD, WAIHUE                                                                              | CONSERVATION DEPARTMENT K D C                                                           |                                                 | 48.91 KDC<br>1.16 DJS                    |
| 111 Awakino Government Purpose Wildlife Management Res 113 Tangowahine Local Purpose Reserve 114 Tangowahine Local Purpose Reserve | Wildlife Local Purpose Local Purpose                             | STATE HIGHWAY 14, CENTRAL  STATE HIGHWAY 14, CENTRAL  STATE HIGHWAY 14, CENTRAL                                       | CONSERVATION DEPARTMENT  K D C  K D C                                                   |                                                 | 28.93 KDC<br>0.45 DJS<br>2.16 DJS        |
| 116 Tangowahine Local Purpose Reserve<br>118 Kaihu Forest                                                                          | Local Purpose<br>Forest                                          | STATE HIGHWAY 14, CENTRAL TANGOWAHINE VALLEY ROAD, AVOCA                                                              | K D C CONSERATION DEPARTMENT                                                            |                                                 | 0.59 DJS<br>646.03 KDC                   |
| Mapsheet B4                                                                                                                        |                                                                  |                                                                                                                       |                                                                                         |                                                 |                                          |
| 119 LandInfo Tangowahine Valley Road<br>120 Houto Forest<br>121 Avoca Conservation Area                                            | Land Information Dept of Conservation Conservation               | TANGOWAHINE VALLEY ROAD, AVOCA TANGOWAHINE VALLEY ROAD, AVOCA AVOCA NORTH ROAD, AVOCA                                 | LAND INFORMATION NEW ZEALAND CONSERVATION DEPARTMENT CONSERVATION DEPARTMENT            |                                                 | 0.63 DJS<br>394.16 KDC<br>3.07 KDC       |
| 122 Tangowahine Local Purpose Reserve<br>123 Tangowahine Primary School and House                                                  | Local Purpose<br>Education                                       | STATE HIGHWAY 14, CENTRAL TANGOWAHINE VALLEY ROAD, AVOCA                                                              | K D C<br>VARIOUS                                                                        |                                                 | 1.07 DJS<br>1.90 KDC                     |
| 125 Tangowahine Scenic Reserve<br>126 Houto Forest<br>127 Houto Forest                                                             | Scenic Dept of Conservation Forest                               | TANGOWAHINE SETTLEMENT EAST ROAD, TANGOWAHINE KIRIKOPUNI STATION ROAD, KIRIKOPUNI KIRIKOPUNI STATION ROAD, KIRIKOPUNI | CONERVATION DEPARTMENT CONSERVATION DEPARTMENT WILSON DONALD WATSON                     | CONSERVATION DEPARTMENT                         | 23.39 KDC<br>547.96 KDC<br>544.50 KDC    |
| 128 Houto Quarry Conservation Area<br>129 Houto Quarry Conservation Area                                                           | Conservation Dept of Conservation                                | KIRIKOPUNI STATION ROAD, KIRIKOPUNI<br>KIRIKOPUNI STATION ROAD, KIRIKOPUNI                                            | LAND INFORMATION NEW ZEALAND CONSERVATION DEPARTMENT                                    |                                                 | 0.60 DJS<br>3.21 KDC                     |
| 130 Houto Forest 131 Paerata Government Purpose Wildlife Management Res 132 Paerata Road Local Purpose Reserve                     | Forest Wildlife Local Purpose                                    | KIRIKOPUNI STATION ROAD, KIRIKOPUNI PAERATA ROAD, TANGITERORIA PAERATA ROAD, TANGITERORIA                             | TATT ANTHONY JAMES  CONSERVATION DEPARTMENT  K D C                                      |                                                 | 126.77 KDC<br>206.94 KDC<br>2.52 DJS     |
| 133 Kirikopuni Station Road Local Purpose Reserve 134 Pukehuia Local Purpose Reserve 139 Pukehuia Local Purpose Reserve            | Local Purpose<br>Local Purpose<br>Local Purpose                  | KIRIKOPUNI STATION ROAD, KIRIKOPUNI PARADISE ROAD, KIRIKOPUNI ROBERTS WEST ROAD, PUKEHUIA                             | KDC<br>KDC<br>KDC                                                                       |                                                 | 2.49 DJS<br>4.91 DJS<br>3.46 DJS         |
| 157 Hoanga Road Local Purpose (Esplanade) Reserve<br>158 Hoanga Road Local Purpose (Esplanade) Reserve                             | Esplanade<br>Esplanade                                           | HOANGA ROAD, TURIWIRI<br>HOANGA ROAD, TURIWIRI                                                                        | K D C<br>K D C                                                                          |                                                 | 1.52 DJS<br>1.34 DJS                     |
| 164 Pukehuia Conservation Area                                                                                                     | Conservation                                                     | PUKEHUIA ROAD, PUKEHUIA                                                                                               | KAIPARA DISTRICT COUNCIL                                                                | CONSERVATION DEPARTMENT                         | 1.89 KDC                                 |

KAIPARA DISTRICT COUNCI

reserve assets & crown land - schedule

**Owner Name** Reserve Name Classification Location Occupier Name Area (ha) Named by Mapsheet B5 CONSERVATION DEPARTMENT PAERATA ROAD, TANGITERORIA Paerata Government Purpose Wildlife Management Res PAERATA ROAD, TANGITERORIA BOB TAYLOR ROAD, TANGITERO Paerata Road Local Purpose Reserve Local Purpose Waiotama Conservation Area 136 LandInfo SH14 Tangiteroria TATE HIGHWAY 14, CENTRAL and Information LAND INFORMATION NEW ZEALAN RANSIT NEW ZEALAND 1.03 Tangiteroria Primary School and House Tangiterorea Primary School House ducation ducation TANGITERORIA SCHOOL TRUSTEES EDUCATION MINISTRY 4.67 0.25 798.87 Tangihua Forest orest OBERTS WEST ROAD, PUKEHU! KDC ept of Conservatio CONSERVATION DEPARTMENT 166 Omana War Memorial Local Purpose Reserve Mapsheet C1 OFFICE OF TREATY SETTLEMENTS Babylon Coast Road Recreation Reserve BABYLON COAST ROAD, OMAMARI 1.22 KDC Baylys Beach Recreation Reserve Recreation SAYLY STREET, BAYLYS BEAC WEATHERALL COLIN MAURICE 1.05 3.73 4.63 145 Baylys Beach Recreation Reserve 2 SEA VIEW ROAD, BAYLYS BEACH ONSERVATION DEPARTMENT KDC KDC KDC Baylys Beach Recreation Reserve Baylys Beach Recreation Reserve Recreation CONSERVATION DEPARTMENT Dept of Conservation 149 Baylys Beach Local Purpose (Esplanade) Reserv BAYLYS COAST ROAD, DARGAVILI Mapsheet C2 Kauri Court Recreation Reserve KAURI STREET, DARGAVILLE VILLE HIGH SCHOOL DJS DJS DJS KDC Dargaville High School 0.12 Awakino Road Reserve AWAKINO ROAD, DARGAVILLE KDC EDUCATION MINISTRY SELWYN PARK SCHOOL TRUSTEES Selwyn Park Primary School 96 GORDON STREET, DARGAVILLI UNA STREET, DARGAVILLE TATE HIGHWAY 14, CENTRAL KDC 0.20 Jervois Road Local Purpose Reserve Local Purpose Montgomery Avenue Recreation Reserve (playground) MONTGOMERY AVENUE, DARGAVILLE obham Avenue Recreation Reserve Dargaville High School ducation DARGAVILLE INTERMEDIATE SCHOO **EDUCATION MINISTRY** Dargaville Intermediate School ocal Purpose TOTARA STREET, DARGAVILLE GORDON STREET, DARGAVILLE 0.14 Totara Street Local Purpose Reserve 13 Dargaville Primary School ducation 31 PORTLAND STREET, DARGAVILL 0.51 KDC DARGAVILLE PRIMARY SCHOOL HOKIANGA ROAD, DARGAVILLE EDUCATION MINISTRY Dargaville Local Government Purpose HOKIANGA ROAD, DARGAVILLI ERVOIS STREET, DARGAVILLE DJS KDC Selwyn Park Recreation Reserve Recreation 4.06 Selwyn Park Recreation Reserve Selwyn Park Redreation Reserve Dept of Conservation JERVOIS STREET, DARGAVILLE LOWRIE K & I CONSERVATION DEPARTMENT CONSERVATION DEPARTMENT 4.06 JERVOIS STREET, DARGAVILLE GREY STREET, DARGAVILLE K D C 4.06 0.19 Grey Street Local Purpose Reserve Local Purpose LAND INFORMATION NEW ZEALAND Land Information HOKIANGA ROAD, DARGAVILLI HOKIANGA ROAD, DARGAVILLI 0.00 Beach Road Dargaville Other Reserve SEACH ROAD, DARGAVILLE 0.07 BEACH ROAD, DARGAVILLE COLVILLE ROAD, DARGAVILL 0.03 0.84 14.27 Beach Road Dargaville Conservation Area Dept of Conservation CONSERVATION DEPARTMENT Kaihu River Foreshore Local Purpose Reserve Memorial Park (Logan Street Dargaville Recreation Reserve) Recreation Logan Street Dargaville Proposed Local Purpose Res Proposed Local Purpos LOGAN STREET, DARGAVILLI Colville Road Proposed Local Purpose Reserve Pou-Tu-Ote-Rangi Pa Historic Reserve Logan Street Dargaville DoC Reserve Dept of Conservation CONSERVATION DEPARTMENT LOGAN STREET. DARGAVILLE 0.05 112 LandInfo Waihue Road LAND INFORMATION NEW ZEALAND Land Information WAIHUE ROAD, WAIHUE 0.26 BAYLYS COAST ROAD, DARGAVILLE 150 LandInfo Baylys Coast Road Local Purpose 0.10 K.D.C. LAND INFORMATION NEW ZE. Mt Wesley Cemetery Local Purpose Reserve MT WESLEY COAST ROAD, MT WESLEY 2.95 KDC 153 Harding Park Local Purpose Reserve Local Purpose MT WESLEY COAST ROAD, MT WESLEY 12.10 KDC ONSERVATION DEPARTMENT 154 Rehutai Conservation Area REHUTAI ROAD, REHUTAI 8.45 Northern Wairoa Aero Club Recreation Club HOANGA ROAD, TURIWIRI KDC 24.25 MT WESLEY COAST ROAD, MT WESLE Landinfo Wesley Coast Road LAND INFORMATION NEW ZEALAND 77.13 Dept of Conserva PARAWANUI ROAD, REDHIL CONSERVATION DEPARTMENT Redhill Cemetery Local Purpose (Cemetery) Re REDHILL CEMETERY ROAD, REDHILI TURKEY FLAT ROAD, TE KOPURU LAND INFORMATION NEW ZEALAN Mapsheet C3 40.20 0.83 Finlayson Park Proposed Recreation Reserve AWAKINO POINT NORTH ROAD, DARGAVILLE 115 Awakino Point North Road Local Purpose Reserve Local Purpose K D ( Awakino Point East Road Local Purpose Reserve Local Purpos AWAKINO POINT EAST ROAD, DARGAVILLE KDC 160 Turiwiri Bush Scenic Reserve Scenic KD( 161 Clear Road Local Purpose (Esplanade) Reserve 162 Arapohue Primary School and House Splanade ARAPOHUE SCHOOL TRUSTEES EDUCATION MINISTRY KDC Hamlyns Bush Scenic Reserve Scenic 0.90 Heawa Road Recreation Reserve Recreation 177 Aratapu Hall Local Purpose Reserve 184 Montgomeries Memorial Bush Sceni HEAWA ROAD, ARATAPU SILLS ROAD, MITITAI ocal Purpose LAND INFORMATION NEW ZEALAND CONSERVATION DEPARTMENT 0.07 10.68 Scenic
Dept of Conservation KEER ROAD, ARAPOHUE 185 Keer Road DoC Reserve CONSERVATION DEPARTMENT 2.62 186 Arapohue Local Purpose (Cemetery) Reserve 187 Whakahara Conservation Area HOYLE ROAD, ARAPOHUE CONSERVATION DEPARTMENT SH12 RUAWAI-DARGAVILLE, CENTRAL MAUNGARAHO ROCK ROAD, MITITAI 1.59 14.40 188 Maungaraho Rock Scenic Reserve Scenic KDC LAND INFORMATION NEW ZEALAND Land Information UY ROAD, TATARARIKI ATARARIKI SPUR ROAD Land Information Land Information 221 Wairoa River Local Purpose (Esplanade) Reserve Esplanade WALKER TERRACE, TE KOPURU 0.15 222 Te Kopuru School 223 Wairoa River Local Purpose (Esplanade) Reserve NORTON STREET, TE KOPURU NORTON STREET, TE KOPURU TE KOPURU SCHOOL TRUSTEES 0.43 EDUCATION MINISTRY 224 Norton Street Local Purpose Reserve Local Purpose NORTON STREET, TE KOPURU KDC 0.11 SAVIDENT PETER BASSETT WALKER TERRACE, TE KOPURU ocal Purpose Wairoa River Local Purpose (Esplanade) Reser 227 Te Kopuru Recreation Reserve Recreation KDC 4.11 KDC LandInfo Tokatoka Road Land Information TOKATOKA ROAD, TOKATOKA LAND INFORMATION NEW ZEALAN 0.08 Tokatoka Scenic Reserve TOKATOKA ROAD, TOKATOKA CONSERVATION DEPARTMENT 14.83 CONSERVATION DEPARTMENT TOKATOKA ROAD, TOKATOKA Tokatoka Scenic Reserve Dept of Conservation 0.26 258 Tokatoka Local Purpose (Cemetery) Reserve Cemetery SH12 RUAWAI-DARGAVILLE, CENTRAL KDC 2.29 KDC TANAWAY MARK ALLEN LAND INFORMATION NEW ZEALAND Mapsheet C4 180 Curnow Road Conservation Area Dept of Conservation CURNOW ROAD, OKAHU CONSERVATION DEPARTMENT 0.12 KDC CONSERVATION DEPARTMENT WHANGAREI ROCK & GEMSTONE CLUB Curnow Road (Gemstone) Conservation Area Conservation Mititai Road Conservation Area MITITAI ROAD, MITITAI Manganui River Government Purpos 112.39 KDC Dept of Conservation Ringrose Road DoC Reserve PARAHI ROAD, PARAHI BIRCH ROAD, PARAHI CONSERVATION DEPARTMENT LAND INFORMATION NEW ZEALA 0.42 LandInfo Birch Road Parah Land Information 39.68 252 Parahi Scenic Reserve KDC 281 Ararua Primary School and House OFFICE OF TREATY SETTLEMENTS ARARUA SCHOOL TRUSTEES ARARUA ROAD, MATAKOH Ararua Hall Local Purpose Reserve PARKER ROAD, ARARUA CONSERVATION DEPARTMENT 283 Omaru River Conservation Area Mansheet C5 LandInfo Bull Road Maungaturoto Land Information 298 Pukekohe Hill Scenic Reserve BULL ROAD, MAUNGATURO ONSERVATION DEPARTMENT JOHNSTON DONALD JAMES aipuha Primary School and Ho 301 LandInfo Millbrook Road Land Information MILLBROOK ROAD, TAIPUHA AND INFORMATION NEW ZEALAND INLAYSON BROOK ROAD, MAUNGATUROTO **Mapsheet C6** CONSERVATION DEPARTMENT 346 Waipu Gorge Scenic Reserve Scenic GORGE ROAD, MAUNGATUROTO 122.49 KDC Mapsheet C7 GARBOLINO ROAD, TARA 409 Robert Hastie Memorial Scenic Reserve Scenic CONSERVATION DEPARTMENT 29.62 KDC