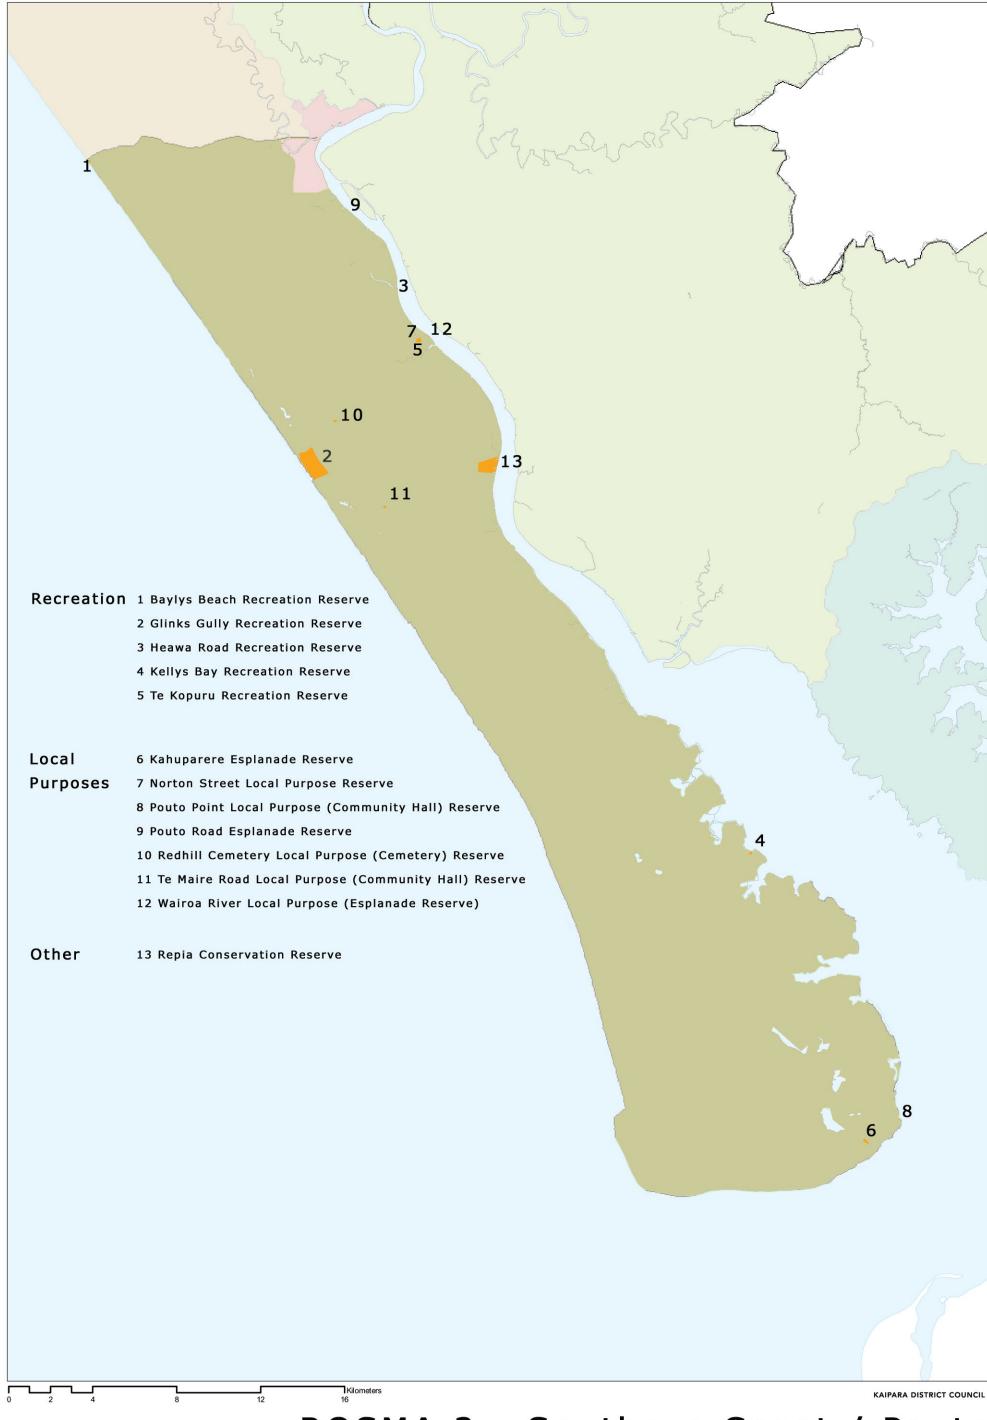

## reserves and open space management areas ROSMA - KDC Reserves

ROSMA 1 - Northern Coast / Ripiro KDC databases

ROSMA 5 - Harbour Communities
KDC databases