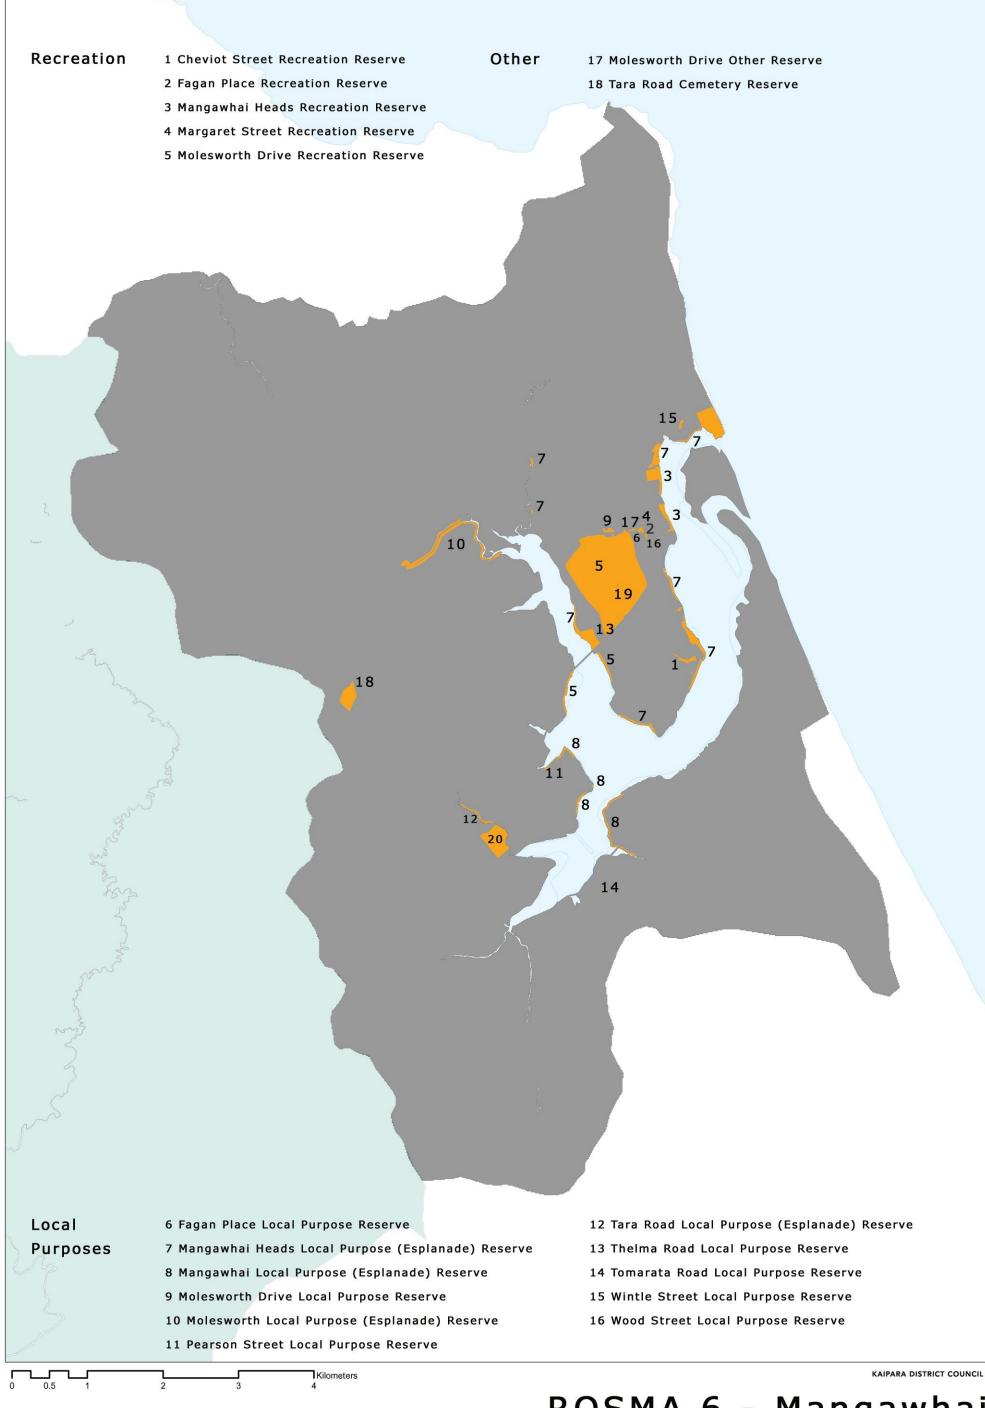

## reserves and open space management areas ROSMA - KDC Reserves

ROSMA 1 - Northern Coast / Ripiro KDC databases

ROSMA 5 - Harbour Communities
KDC databases

## reserves and open space strategy maps

A1 A2

reserves & open space strategy—

C1

A2 A3 A4 B1 B2 B3 open space resources

C2 C3 C4

c3 C4

open space resources