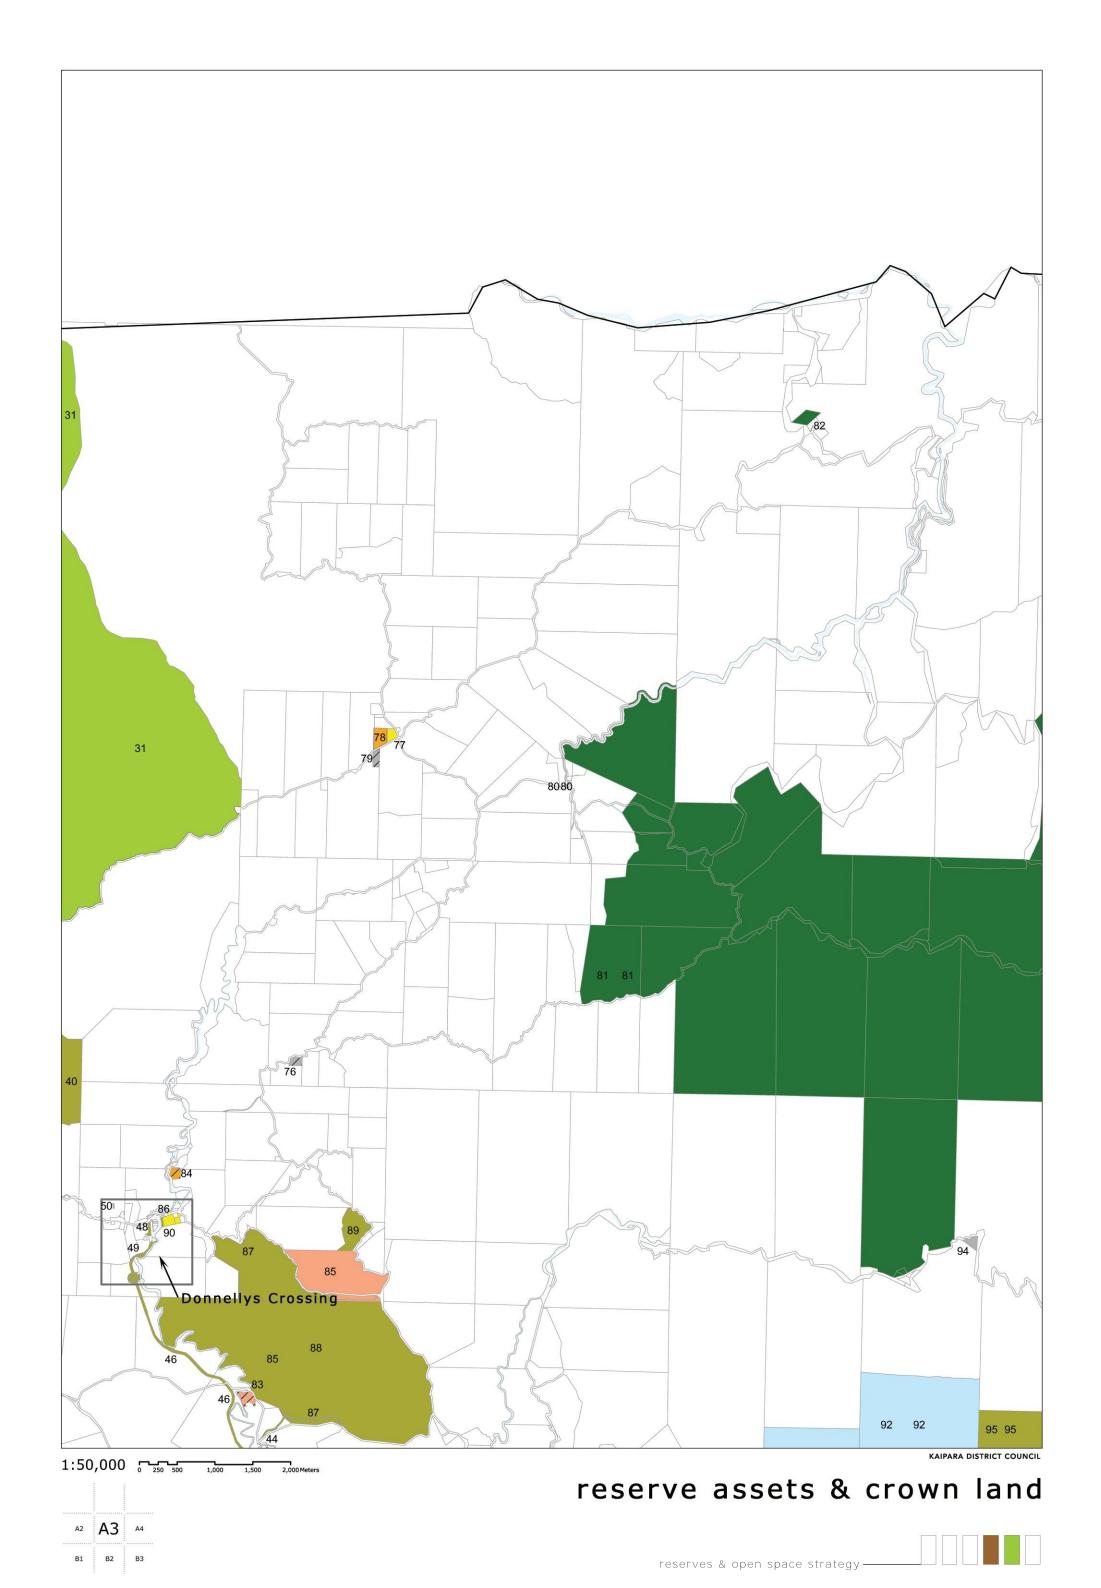

## Page 1 of 4

| TD. December Name                                                                                                                  | Classification                                                   | Landin                                                                                                                | OiN                                                                                     | O No                                            |                                          |
|------------------------------------------------------------------------------------------------------------------------------------|------------------------------------------------------------------|-----------------------------------------------------------------------------------------------------------------------|-----------------------------------------------------------------------------------------|-------------------------------------------------|------------------------------------------|
| ID Reserve Name                                                                                                                    | Classification                                                   | Location                                                                                                              | Occupier Name                                                                           | Owner Name                                      | Area (ha) Named by                       |
| Mapsheet A1  31   Waipoua Forest                                                                                                   | Conservation                                                     | WAIPOUA SETTLEMENT ROAD, KATUI                                                                                        | CONSERVATION DEPARTMENT                                                                 |                                                 | 12444.60 KDC                             |
| Mapsheet A2                                                                                                                        | Conservation                                                     | WAIPOUA SETTLEMENT ROAD, KATOL                                                                                        | CONSERVATION DEPARTMENT                                                                 |                                                 | 12444.60 KDC                             |
| 31 Waipoua Forest 32 Kerr Road LandInfo                                                                                            | Conservation Land Information                                    | WAIPOUA SETTLEMENT ROAD, KATUI<br>WAIKARA ROAD, WAIKARA                                                               | CONSERVATION DEPARTMENT LAND INFORMATION NEW ZEALAND                                    |                                                 | 12444.60 KDC<br>388.22 DJS               |
| 33 Taha Moana Scenic Reserve<br>34 Kerr Road LandInfo                                                                              | Scenic<br>Land Information                                       | WAIKARA ROAD, WAIKARA<br>WAIKARA ROAD, WAIKARA                                                                        | CONSERVATION DEPARTMENT LAND INFORMATION NEW ZEALAND                                    |                                                 | 131.21 KDC<br>455.72 DJS                 |
| 35 Kerr Road LandInfo 36 Kerr Road LandInfo 37 Kerr Road LandInfo                                                                  | Land Information Land Information Land Information               | WAIKARA ROAD, WAIKARA<br>WAIKARA ROAD, WAIKARA<br>WAIKARA ROAD, WAIKARA                                               | LAND INFORMATION NEW ZEALAND LAND INFORMATION NEW ZEALAND LAND INFORMATION NEW ZEALAND  |                                                 | 384.96 DJS<br>434.33 DJS<br>43.42 DJS    |
| 38 Landinfo SH12 Dargaville-Waipoua 39 Kerr Road LandInfo 40 Oranoa Conservation Reserve                                           | Land Information Land Information Dept of Conservation           | SH12 DARGAVILLE-WAIPOUA. WEST COAST<br>WAIKARA ROAD, WAIKARA<br>KATUI ROAD, DONNELLYS CROSSING                        | LAND INFORMATION NEW ZEALAND<br>LAND INFORMATION NEW ZEALAND<br>CONSERVATION DEPARTMENT |                                                 | 0.05 DJS<br>1.49 DJS<br>91.80 DJS        |
| 40 Granda Curiser variori Reserve 41 Katul Cemetery Reserve 42 Maunganui Bluff Scenic Reserve                                      | Cemetery<br>Scenic                                               | SH12 DARGAVILE-WAIPOUL WEST COAST ARANGA COAST ROAD, ARANGA                                                           | CONSERVATION DEPARTMENT CONSERVATION DEPARTMENT                                         |                                                 | 3.01 KDC<br>512.18 KDC                   |
| Mapsheet A3                                                                                                                        |                                                                  |                                                                                                                       |                                                                                         |                                                 |                                          |
| 31 Waipoua Forest<br>40 Oranoa Conservation Reserve                                                                                | Conservation  Dept of Conservation                               | WAIPOUA SETTLEMENT ROAD, KATUI<br>KATUI ROAD, DONNELLYS CROSSING                                                      | CONSERVATION DEPARTMENT CONSERVATION DEPARTMENT                                         |                                                 | 12444.60 KDC<br>91.80 DJS                |
| Aranga Station Road Local Purpose Reserve     Donnellys Crossing Old Railway Reserve     Aranga Primary School and House           | Local Purpose  Dept of Conservation  Education                   | ARANGA STATION ROAD, ARANGA HOOPER ROAD, ARANGA SH12 DARGAVILLE-WAIPOUA, WEST COAST                                   | K D C CONSERVATION DEPARTMENT ARANGA SCHOOL TRUSTEES                                    | EDUCATION MINISTRY                              | 0.27 DJS<br>9.64 DJS<br>2.74 KDC         |
| 48 Donnellys Crossing Station Road Reserve<br>49 Donnellys Crossing Old Railway Reserve                                            | Dept of Conservation Dept of Conservation                        | DONNELLYS STATION ROAD, DONNELLYS CROSSING<br>DONNELLYS STATION ROAD, DONNELLYS CROSSING                              | CONSERVATION DEPARTMENT CONSERVATION DEPARTMENT                                         | EDOCHIZON PIZNESTKI                             | 0.66 DJS<br>4.51 DJS                     |
| 50 LandInfo Katui Road  76 Awatuna Cemetery (closed) Local Purpose Reserve  77 Tutamoe Primary School and House                    | Land Information Cemetery Education                              | KATUI ROAD, DONNELLYS CROSSING MANGATU ROAD, DONNELLYS CROSSING MARLBOROUGH ROAD, KATUI                               | LAND INFORMATION NEW ZEALAND K D C TUTAMOE COMMUNITY TRUST                              | EDUCATION MINISTRY                              | 0.13 DJS<br>1.85 KDC<br>1.82 KDC         |
| 78 Tutamoe Domain Recreation Reserve 79 Tutamoe Cemetery Local Purpose Reserve 80 Foster Road Local Purpose Reserve                | Recreation Cemetery Local Purpose                                | MARLBOROUGH ROAD, KATUI MARLBOROUGH ROAD, KATUI FOSTER ROAD, TUTAMOE                                                  | TUTAMOE DOMAIN BOARD  K D C  K D C                                                      | CONSERVATION DEPARTMENT                         | 4.19 KDC<br>1.96 KDC<br>0.02 DJS         |
| 81 Marlborough Forest<br>82 Waimatenui Cemetery (closed) Local Purpose Resery                                                      | Forest<br>Cemetery                                               | FOSTER ROAD, TUTAMOE KAIKOHE ROAD. TUTAMOE                                                                            | CONSERVATION DEPARTMENT K D C                                                           |                                                 | 3225.45 KDC<br>0.01 KDC                  |
| 83 Trounson Kauri Park Scenic Reseve 84 Kaikohe Road Recreation Reserve 85 Trounson Kauri Park Scenic Reseve                       | Scenic<br>Recreation<br>Scenic                                   | ARANGA STATION ROAD, ARANGA KAIKOHE ROAD, TUTAMOE TROUNSON PARK ROAD, DONNELLYS CROSSING                              | K D C K D C CONSERVATION DEPARTMENT                                                     |                                                 | 2.92 DJS<br>1.91 DJS<br>501.37 KDC       |
| 86 Donnellys Crossing Primary School and House 87 Trounson Kauri Park Scenic Reseve 88 Trounson Kauri Park Scenic Reseve           | Education Dept of Conservation Dept of Conservation              | KATUI ROAD, DONNELLYS CROSSING TROUNSON PARK ROAD, DONNELLYS CROSSING TROUNSON PARK ROAD, DONNELLYS CROSSING          | DONNELLYS CROSSING SCHOOL VARIOUS CONSERVATION DEPARTMENT                               | EDUCATION MINISTRY CONSERVATION DEPARTMENT      | 2.81 DJS<br>78.56 KDC<br>520.27 KDC      |
| 89 Trounson Kauri Park Scenic Reseve<br>90 Donnellys Crossing Riverbank Reserve                                                    | Dept of Conservation  Dept of Conservation                       | TROUNSON PARK ROAD, DONNELLYS CROSSING KATUI ROAD, DONNELLYS CROSSING                                                 | CONSERVATION DEPARTMENT CONSERVATION DEPARTMENT                                         |                                                 | 13.77 KDC<br>0.32 DJS                    |
| 92 Kaihu Forest Local Purpose (Water Supply Catchment<br>94 Mariborough Cemetery Conservation Area<br>95 Kaihu Forest              | Water Supply Cemetery Dept of Conservation                       | WAIPARA ROAD, KAIHU OPOUTEKE ROAD, WHATORO OPOUTEKE ROAD, WHATORO                                                     | CONSERVATION DEPARTMENT CONSERVATION DEPARTMENT CONSERVATION DEPARTMENT                 |                                                 | 1277.41 DJS<br>2.00 KDC<br>1245.87 KDC   |
| Mapsheet A4                                                                                                                        |                                                                  |                                                                                                                       |                                                                                         | •                                               | , and                                    |
| 81 Marlborough Forest 93 Former Marlborough Cemetery Conservation Area                                                             | Forest<br>Cemetery                                               | FOSTER ROAD, TUTAMOE OPOUTEKE ROAD, WHATORO                                                                           | CONSERVATION DEPARTMENT                                                                 |                                                 | 3225.45 KDC<br>2.59 KDC                  |
| 95 Kaihu Forest 118 Kaihu Forest                                                                                                   | Dept of Conservation<br>Forest                                   | OPOUTEKE ROAD, WHATORO TANGOWAHINE VALLEY ROAD, AVOCA                                                                 | CONSERVATION DEPARTMENT CONSERATION DEPARTMENT                                          |                                                 | 1245.87 KDC<br>646.03 KDC                |
| Mapsheet A5                                                                                                                        |                                                                  |                                                                                                                       |                                                                                         |                                                 |                                          |
| 126 Houto Forest<br>127 Houto Forest                                                                                               | Dept of Conservation<br>Forest                                   | KIRIKOPUNI STATION ROAD, KIRIKOPUNI<br>KIRIKOPUNI STATION ROAD, KIRIKOPUNI                                            | CONSERVATION DEPARTMENT WILSON DONALD WATSON                                            | CONSERVATION DEPARTMENT                         | 547.96 KDC<br>544.50 KDC                 |
| Mapsheet B1                                                                                                                        |                                                                  |                                                                                                                       |                                                                                         |                                                 |                                          |
| 42 Maunganui Bluff Scenic Reserve 43 LandInfo Mauganui Bluff                                                                       | Scenic Land Information                                          | ARANGA COAST ROAD, ARANGA<br>ARANGA COAST ROAD, ARANGA                                                                | CONSERVATION DEPARTMENT  LAND INFORMATION NEW ZEALAND                                   | LAND INFORMATION NEW ZEALAND                    | 512.18 KDC<br>4.07 DJS                   |
| 51 Landinfo Aranga Coast Rd 52 Aranga Beach Conservation Reserve 53 Maunganui Bluff Recreation Reserve                             | Land Information Conservation Recreation                         | ARANGA COAST ROAD, ARANGA<br>ARANGA COAST ROAD, ARANGA<br>ARANGA COAST ROAD, ARANGA                                   | OFFICE OF TREATY SETTLEMENTS CONSERVATION DEPARTMENT K D C                              | LAND INFORMATION NEW ZEALAND                    | 652.08 DJS<br>4.29 KDC<br>0.37 KDC       |
| 54 Ureti Scenic and Camping Reserves 56 Landinfo Walhaupai Stream                                                                  | Recreation<br>Land Information                                   | KAI IWI LAKES ROAD, OMAMARI<br>KAI IWI LAKES ROAD, OMAMARI                                                            | CONSERVATION DEPARTMENT OFFICE OF TREATY SETTLEMENTS                                    | LAND INFORMATION NEW ZEALAND                    | 114.89 DJS<br>334.61 DJS                 |
| Mapsheet B2                                                                                                                        |                                                                  |                                                                                                                       |                                                                                         |                                                 |                                          |
| 45 LandInfo SH12 Dargaville-Waipoua 46 Donnellys Crossing Old Railway Reserve 47 Aranga Primary School and House                   | Land Information  Dept of Conservation  Education                | SH12 DARGAVILLE-WAIPOUA, WEST COAST HOOPER ROAD, ARANGA SH12 DARGAVILLE-WAIPOUA, WEST COAST                           | LAND INFORMATION NEW ZEALAND CONSERVATION DEPARTMENT ARANGA SCHOOL TRUSTEES             | EDUCATION MINISTRY                              | 0.13 DJS<br>9.64 DJS<br>2.74 KDC         |
| 51 Landinfo Aranga Coast Rd<br>54 Ureti Scenic and Camping Reserves                                                                | Land Information<br>Recreation                                   | ARANGA COAST ROAD, ARANGA<br>KAI IWI LAKES ROAD, OMAMARI                                                              | OFFICE OF TREATY SETTLEMENTS CONSERVATION DEPARTMENT K D C                              | LAND INFORMATION NEW ZEALAND                    | 652.08 DJS<br>114.89 DJS                 |
| 55 Kai Iwi Recreation Reserve 56 Landinfo Waihaupai Stream 57 Whatoro Scenic Reserve                                               | Recreation Land Information Scenic                               | KAI IWI LAKES ROAD, OMAMARI KAI IWI LAKES ROAD, OMAMARI TROUNSON PARK ROAD, DONNELLYS CROSSING                        | OFFICE OF TREATY SETTLEMENTS CONSERVATION DEPARTMENT                                    | LAND INFORMATION NEW ZEALAND                    | 334.61 DJS<br>8.23 KDC                   |
| 58 Kaihu Local Purpose Reserve 59 Kaihu Local Purpose Reserve 60 Kaihu River Esplanade Reserve                                     | Local Purpose  Local Purpose  Local Purpose                      | SH12 DARGAVILLE-WAIPOUA, WEST COAST SH12 DARGAVILLE-WAIPOUA, WEST COAST SH12 DARGAVILLE-WAIPOUA, WEST COAST           | K D C STEWART DOUGLAS DAWSON K D C                                                      |                                                 | 0.71 DJS<br>165.65 DJS<br>3.18 DJS       |
| 61 LandInfo SH12 Kaihu 62 Omamari Government Purpose Wildlife Management Res                                                       | Land Information<br>Wildlife                                     | SH12 DARGAVILLE-WAIPOUA, WEST COAST<br>OMAMARI ROAD, OMAMARI                                                          | LAND INFORMATION NEW ZEALAND CONSERVATION DEPARTMENT                                    | CONCEDUATION DEPARTMENT                         | 0.87 DJS<br>118.18 KDC                   |
| 63 Taharoa Domain Recreation Reserve 64 Taharoa Domain Recreation Reserve 65 Omamari Local Purpose Reserve                         | Recreation  Dept of Conservation  Local Purpose                  | KAI IWI LAKES ROAD, OMAMARI<br>KAI IWI LAKES ROAD, OMAMARI<br>BABYLON COAST ROAD, OMAMARI                             | VARIOUS<br>MIDEER LTD<br>K D C                                                          | CONSERVATION DEPARTMENT CONSERVATION DEPARTMENT | 539.47 KDC<br>517.39 KDC<br>0.49 KDC     |
| 66 Kai Iwi Lakes Road Local Purpose Reserve 67 Omamari Scenic Reserve 68 Kai Iwi Lakes Road Conservation Reserve                   | Local Purpose Scenic Conservation                                | KAI IWI LAKES ROAD, OMAMARI<br>OMAMARI ROAD, OMAMARI<br>KAI IWI LAKES ROAD, OMAMARI                                   | SUE C,SUE M,SUE D & SUE K SWITHENBANK LEE WORTHINGTON KENNETH ROY                       | SUE FAMILY TST;C & C FAMILY TST                 | 2.00 DJS<br>0.16 DJS<br>4.43 DJS         |
| 70 Omamari School<br>71 LandInfo SH12 Kaihu                                                                                        | Education<br>Land Information                                    | OMAMARI ROAD. OMAMARI<br>SH12 DARGAVILLE-WAIPOUA, WEST COAST<br>MAMARANUI ROAD, MAMARANUI                             | WILKINSON WAYNE BRIAN LAND INFORMATION NEW ZEALAND CONSERVATION DEPARTMENT              |                                                 | 0.57 DJS<br>0.57 DJS<br>8.01 KDC         |
| 73 Maitahi Road Conservation Reserve 75 Omamari Local Purpose (Esplanade) Reserve                                                  | Dept of Conservation Dept of Conservation Esplanade              | SH12 DARGAVILLE-WAIPOUA, WEST COAST<br>OMAMARI ROAD, OMAMARI                                                          | CONSERVATION DEPARTMENT K D C                                                           | CONSERVATION DEPARTMENT                         | 237.13 DJS<br>1.40 KDC                   |
| 81 Mariborough Forest 91 Kaihu Wood Road Local Purpose Reserve 92 Kaihu Forest Local Purpose (Water Supply Catchment               | Forest Local Purpose Water Supply                                | FOSTER ROAD, TUTAMOE  KAIHU WOOD ROAD, KAIHU  WAIPARA ROAD, KAIHU                                                     | CONSERVATION DEPARTMENT  K D C  CONSERVATION DEPARTMENT                                 |                                                 | 3225.45 KDC<br>0.21 DJS<br>1277.41 DJS   |
| 95 Kaihu Forest 96 Waipapataniwha Stream Local Purpose (Water Supply 97 Former Kaihu Railway Conservation Area                     | Dept of Conservation Water Supply Conservation                   | OPOUTEKE ROAD, WHATORO WAIPARA ROAD, KAIHU KAIHU WOOD ROAD, KAIHU                                                     | CONSERVATION DEPARTMENT K D C CONSERVATION DEPARTMENT                                   |                                                 | 1245.87 KDC<br>156.16 DJS<br>13.55 KDC   |
| 98 Kaihu Wood Road Reserve<br>99 Kaihu Valley Primary School and House                                                             | Dept of Conservation<br>Education                                | KAIHU WOOD ROAD, KAIHU<br>MAROPIU ROAD, MAROPIU                                                                       | CONSERVATION DEPARTMENT EDUCATION MINISTRY                                              | EDUCATION MINISTRY                              | 0.07 DJS<br>4.07 KDC                     |
| 488 Maropiu Bush Scenic Reserve<br>489 Moremunui                                                                                   | Scenic<br>Historic                                               |                                                                                                                       |                                                                                         |                                                 | 1.68 KDC<br>11.60 KDC                    |
| Mapsheet B3                                                                                                                        |                                                                  |                                                                                                                       |                                                                                         |                                                 |                                          |
| 72 Former Kaihu Railway Conservation Area 73 Maitahi Road Conservation Reserve 74 Former Kaihu Railway Conservation Area           | Dept of Conservation  Dept of Conservation  Dept of Conservation | MAMARANUI ROAD, MAMARANUI<br>SH12 DARGAVILLE-WAIPOUA, WEST COAST<br>SH12 DARGAVILLE-WAIPOUA, WEST COAST               | CONSERVATION DEPARTMENT CONSERVATION DEPARTMENT CONSERVATION DEPARTMENT                 |                                                 | 8.01 KDC<br>237.13 DJS<br>5.01 KDC       |
| 92 Kaihu Forest Local Purpose (Water Supply Catchment<br>95 Kaihu Forest<br>100 Kaihu Scenic Reserve                               | Water Supply Dept of Conservation Scenic                         | WAIPARA ROAD, KAIHU OPOUTEKE ROAD, WHATORO MAROPIU ROAD, MAROPIU                                                      | CONSERVATION DEPARTMENT CONSERVATION DEPARTMENT CONSERVATION DEPARTMENT                 |                                                 | 1277.41 DJS<br>1245.87 KDC<br>121.08 KDC |
| 101 Kairara Conservation Area<br>102 LandInfo Waihue Road                                                                          | Conservation Land Information                                    | WAIHUE ROAD, WAIHUE<br>WAIHUE ROAD, WAIHUE                                                                            | CONSERVATION DEPARTMENT LAND INFORMATION NEW ZEALAND                                    |                                                 | 1.04 KDC<br>0.28 DJS                     |
| 103 Kaihu DOC Reserve 104 Mamaranui Farm Settlement Scenic Reserve 105 LandInfo Nichols Road                                       | Dept of Conservation  Dept of Conservation  Land Information     | MAROPIU ROAD, MAROPIU WARD BLOCK ROAD, MAMARANUI NICHOLS ROAD, KAIRARA                                                | CONSERVATION DEPARTMENT CONSERVATION DEPARTMENT LAND INFORMATION NEW ZEALAND            |                                                 | 1.62 DJS<br>44.71 KDC<br>8.92 DJS        |
| 106 Waimata Settlement Scenic Reserve 107 Kaihu Forest 108 Taraire Scenic Reserve                                                  | Scenic Dept of Conservation Scenic                               | NICHOLS ROAD, KAIRARA<br>NICHOLS ROAD, KAIRARA<br>WAIHUE ROAD, WAIHUE                                                 | CONSERVATION DEPARTMENT CONSERVATION DEPARTMENT CONSERVATION DEPARTMENT                 |                                                 | 156.54 KDC<br>321.09 KDC<br>3.10 KDC     |
| 109 Mamaranui Farm Settlement Scenic Reserve<br>110 Waihue Road Local Purpose Reserve                                              | Scenic<br>Local Purpose                                          | AVOCA ROAD, AVOCA<br>WAIHUE ROAD, WAIHUE                                                                              | CONSERVATION DEPARTMENT K D C                                                           |                                                 | 48.91 KDC<br>1.16 DJS                    |
| 111 Awakino Government Purpose Wildlife Management Res 113 Tangowahine Local Purpose Reserve 114 Tangowahine Local Purpose Reserve | Wildlife Local Purpose Local Purpose                             | STATE HIGHWAY 14, CENTRAL  STATE HIGHWAY 14, CENTRAL  STATE HIGHWAY 14, CENTRAL                                       | CONSERVATION DEPARTMENT  K D C  K D C                                                   |                                                 | 28.93 KDC<br>0.45 DJS<br>2.16 DJS        |
| 116 Tangowahine Local Purpose Reserve<br>118 Kaihu Forest                                                                          | Local Purpose<br>Forest                                          | STATE HIGHWAY 14, CENTRAL TANGOWAHINE VALLEY ROAD, AVOCA                                                              | K D C CONSERATION DEPARTMENT                                                            |                                                 | 0.59 DJS<br>646.03 KDC                   |
| Mapsheet B4                                                                                                                        |                                                                  |                                                                                                                       |                                                                                         |                                                 |                                          |
| 119 LandInfo Tangowahine Valley Road<br>120 Houto Forest<br>121 Avoca Conservation Area                                            | Land Information Dept of Conservation Conservation               | TANGOWAHINE VALLEY ROAD, AVOCA TANGOWAHINE VALLEY ROAD, AVOCA AVOCA NORTH ROAD, AVOCA                                 | LAND INFORMATION NEW ZEALAND CONSERVATION DEPARTMENT CONSERVATION DEPARTMENT            |                                                 | 0.63 DJS<br>394.16 KDC<br>3.07 KDC       |
| 122 Tangowahine Local Purpose Reserve<br>123 Tangowahine Primary School and House                                                  | Local Purpose<br>Education                                       | STATE HIGHWAY 14, CENTRAL TANGOWAHINE VALLEY ROAD, AVOCA                                                              | K D C<br>VARIOUS                                                                        |                                                 | 1.07 DJS<br>1.90 KDC                     |
| 125 Tangowahine Scenic Reserve<br>126 Houto Forest<br>127 Houto Forest                                                             | Scenic Dept of Conservation Forest                               | TANGOWAHINE SETTLEMENT EAST ROAD, TANGOWAHINE KIRIKOPUNI STATION ROAD, KIRIKOPUNI KIRIKOPUNI STATION ROAD, KIRIKOPUNI | CONERVATION DEPARTMENT CONSERVATION DEPARTMENT WILSON DONALD WATSON                     | CONSERVATION DEPARTMENT                         | 23.39 KDC<br>547.96 KDC<br>544.50 KDC    |
| 128 Houto Quarry Conservation Area<br>129 Houto Quarry Conservation Area                                                           | Conservation Dept of Conservation                                | KIRIKOPUNI STATION ROAD, KIRIKOPUNI<br>KIRIKOPUNI STATION ROAD, KIRIKOPUNI                                            | LAND INFORMATION NEW ZEALAND CONSERVATION DEPARTMENT                                    |                                                 | 0.60 DJS<br>3.21 KDC                     |
| 130 Houto Forest 131 Paerata Government Purpose Wildlife Management Res 132 Paerata Road Local Purpose Reserve                     | Forest Wildlife Local Purpose                                    | KIRIKOPUNI STATION ROAD, KIRIKOPUNI PAERATA ROAD, TANGITERORIA PAERATA ROAD, TANGITERORIA                             | TATT ANTHONY JAMES  CONSERVATION DEPARTMENT  K D C                                      |                                                 | 126.77 KDC<br>206.94 KDC<br>2.52 DJS     |
| 133 Kirikopuni Station Road Local Purpose Reserve 134 Pukehuia Local Purpose Reserve 139 Pukehuia Local Purpose Reserve            | Local Purpose<br>Local Purpose<br>Local Purpose                  | KIRIKOPUNI STATION ROAD, KIRIKOPUNI PARADISE ROAD, KIRIKOPUNI ROBERTS WEST ROAD, PUKEHUIA                             | KDC<br>KDC<br>KDC                                                                       |                                                 | 2.49 DJS<br>4.91 DJS<br>3.46 DJS         |
| 157 Hoanga Road Local Purpose (Esplanade) Reserve<br>158 Hoanga Road Local Purpose (Esplanade) Reserve                             | Esplanade<br>Esplanade                                           | HOANGA ROAD, TURIWIRI<br>HOANGA ROAD, TURIWIRI                                                                        | K D C<br>K D C                                                                          |                                                 | 1.52 DJS<br>1.34 DJS                     |
| 164 Pukehuia Conservation Area                                                                                                     | Conservation                                                     | PUKEHUIA ROAD, PUKEHUIA                                                                                               | KAIPARA DISTRICT COUNCIL                                                                | CONSERVATION DEPARTMENT                         | 1.89 KDC                                 |