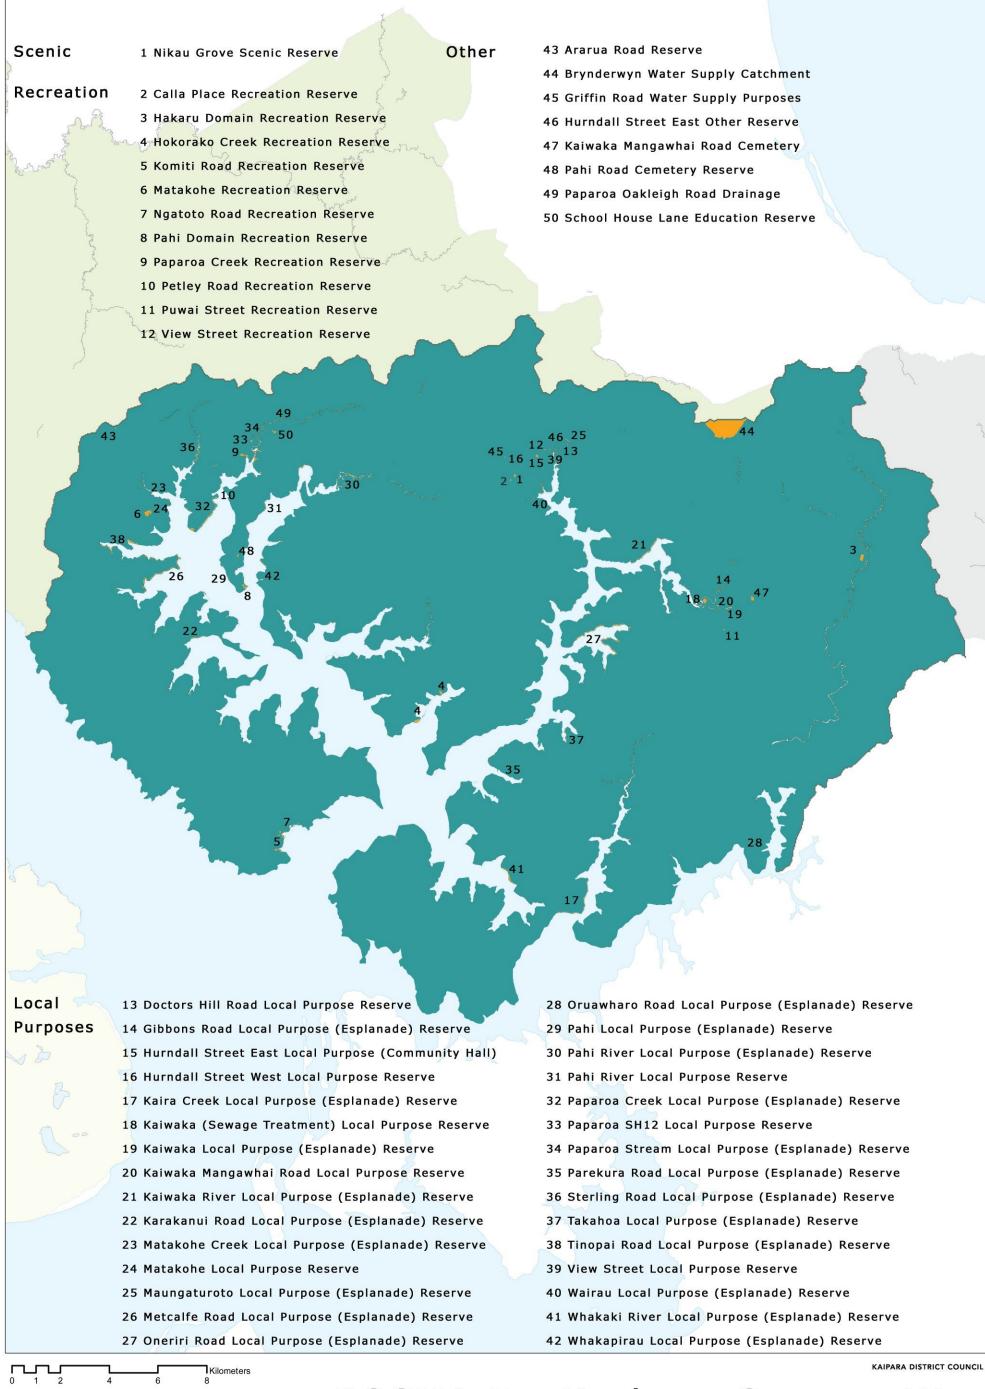

## reserves and open space management areas ROSMA - KDC Reserves

ROSMA 1 - Northern Coast / Ripiro KDC databases

ROSMA 5 - Harbour Communities
KDC databases

## reserves and open space strategy maps

A1 A2

reserves & open space strategy—

C1

A2 A3 A4 B1 B2 B3 open space resources

C2 C3 C4

c3 C4

open space resources