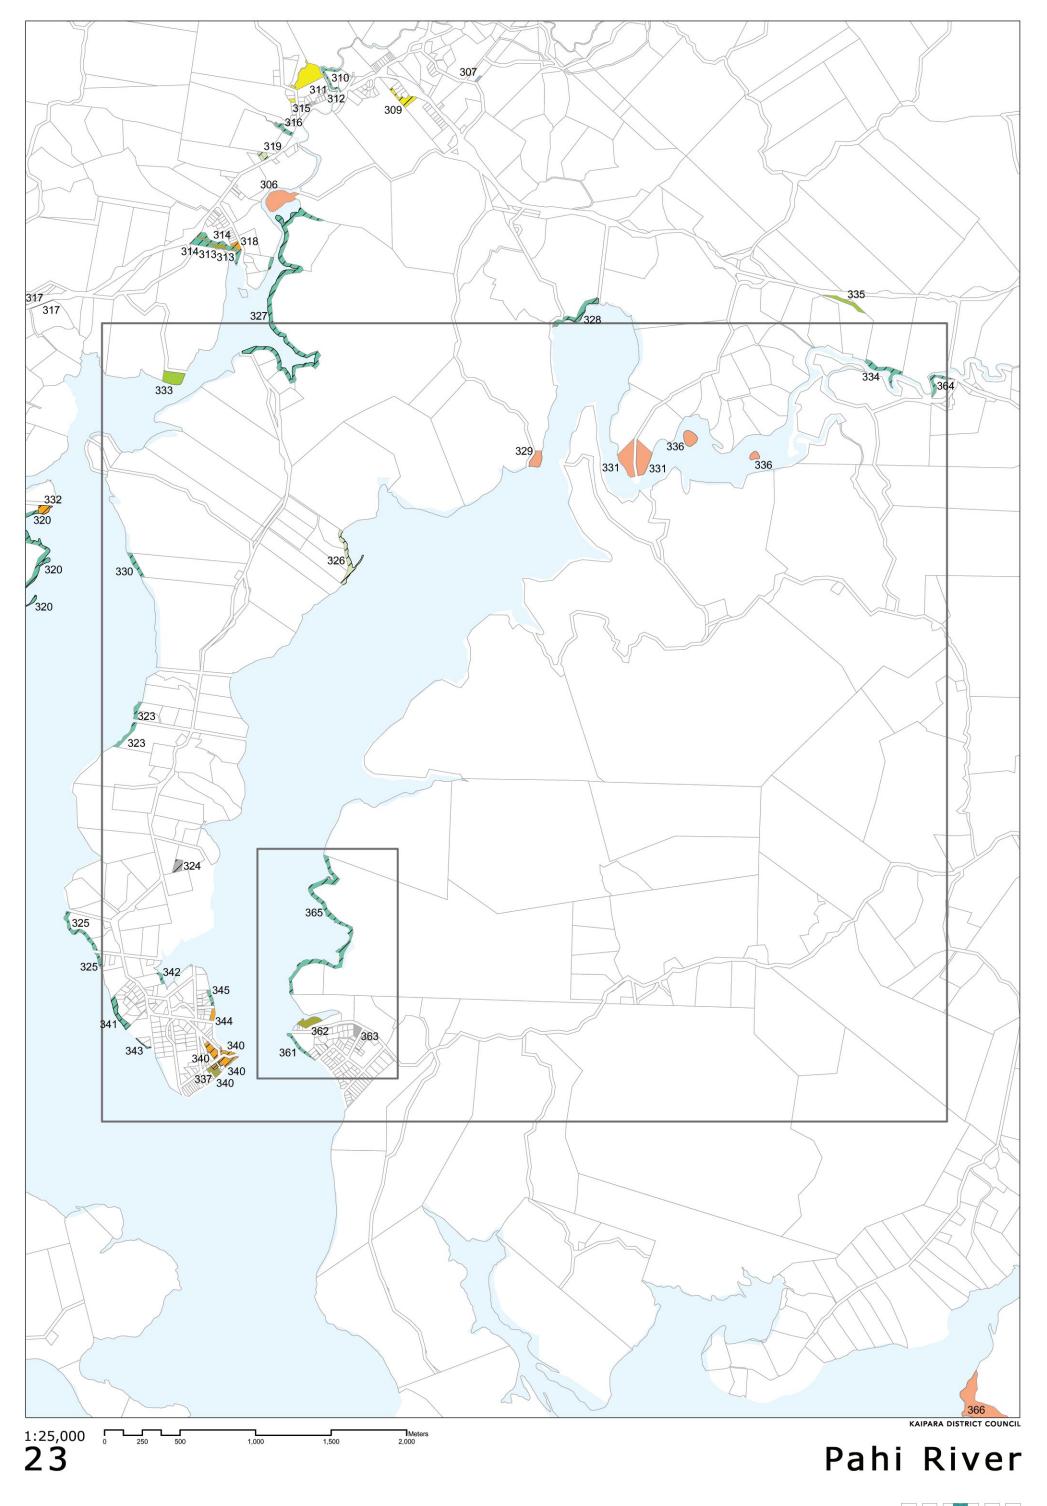

## reserves and open space management areas ROSMA - KDC Reserves

ROSMA 1 - Northern Coast / Ripiro KDC databases

ROSMA 5 - Harbour Communities
KDC databases