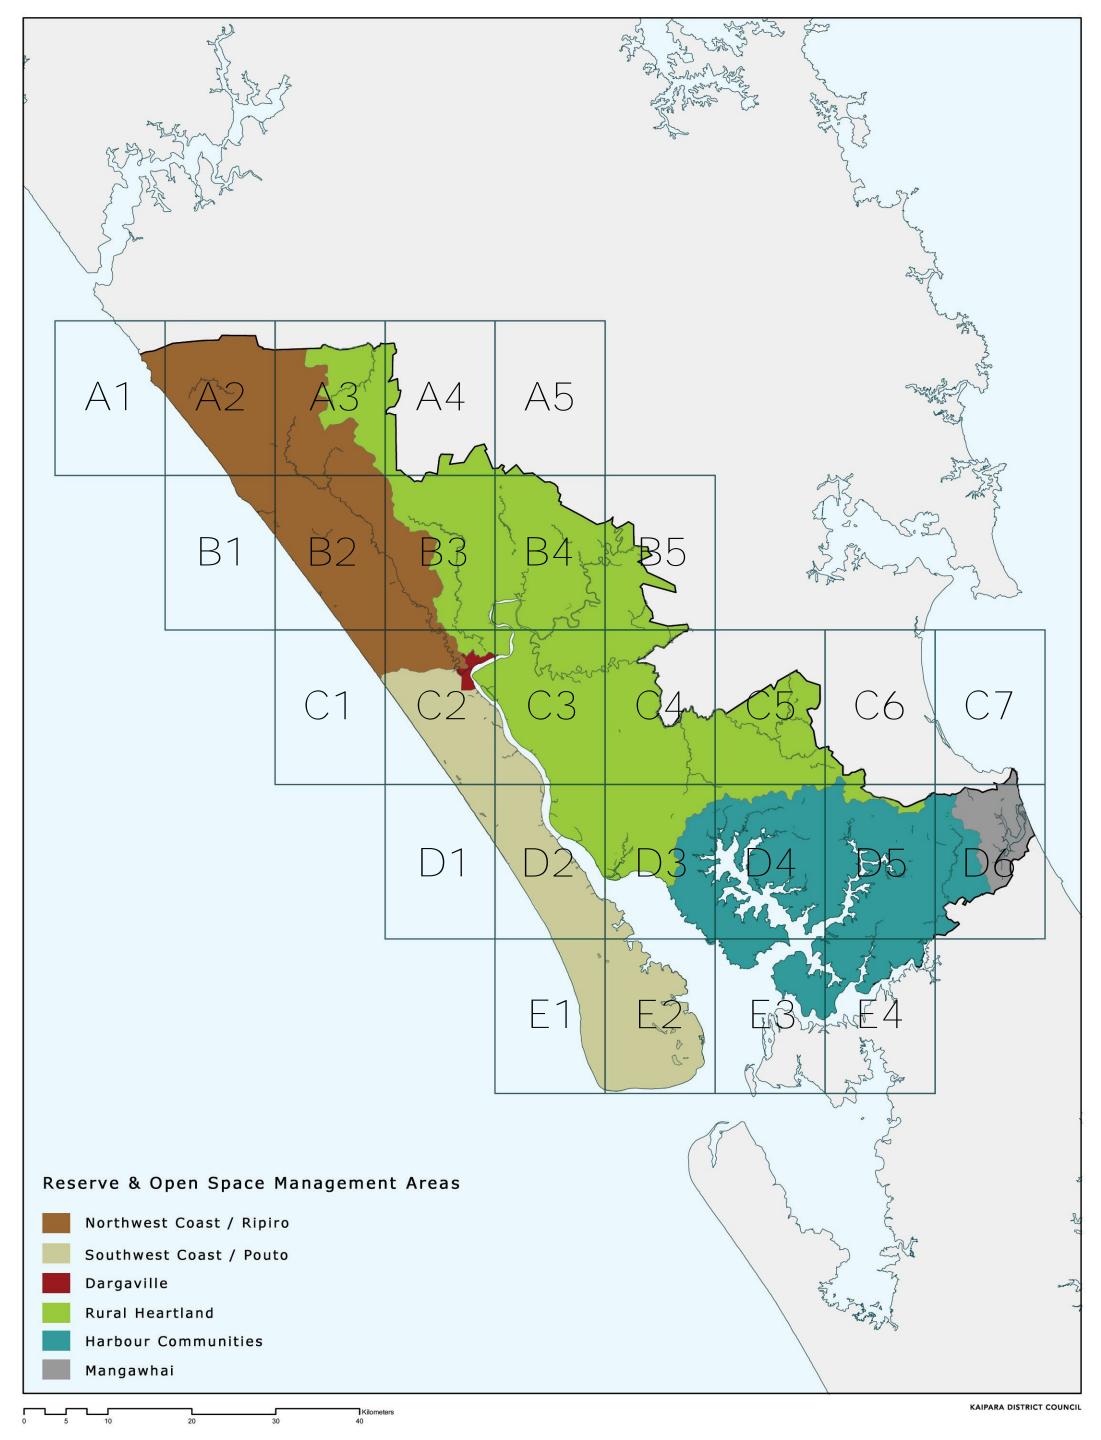

## reserves and open space management areas ROSMA - KDC Reserves

ROSMA 1 - Northern Coast / Ripiro KDC databases

ROSMA 5 - Harbour Communities
KDC databases