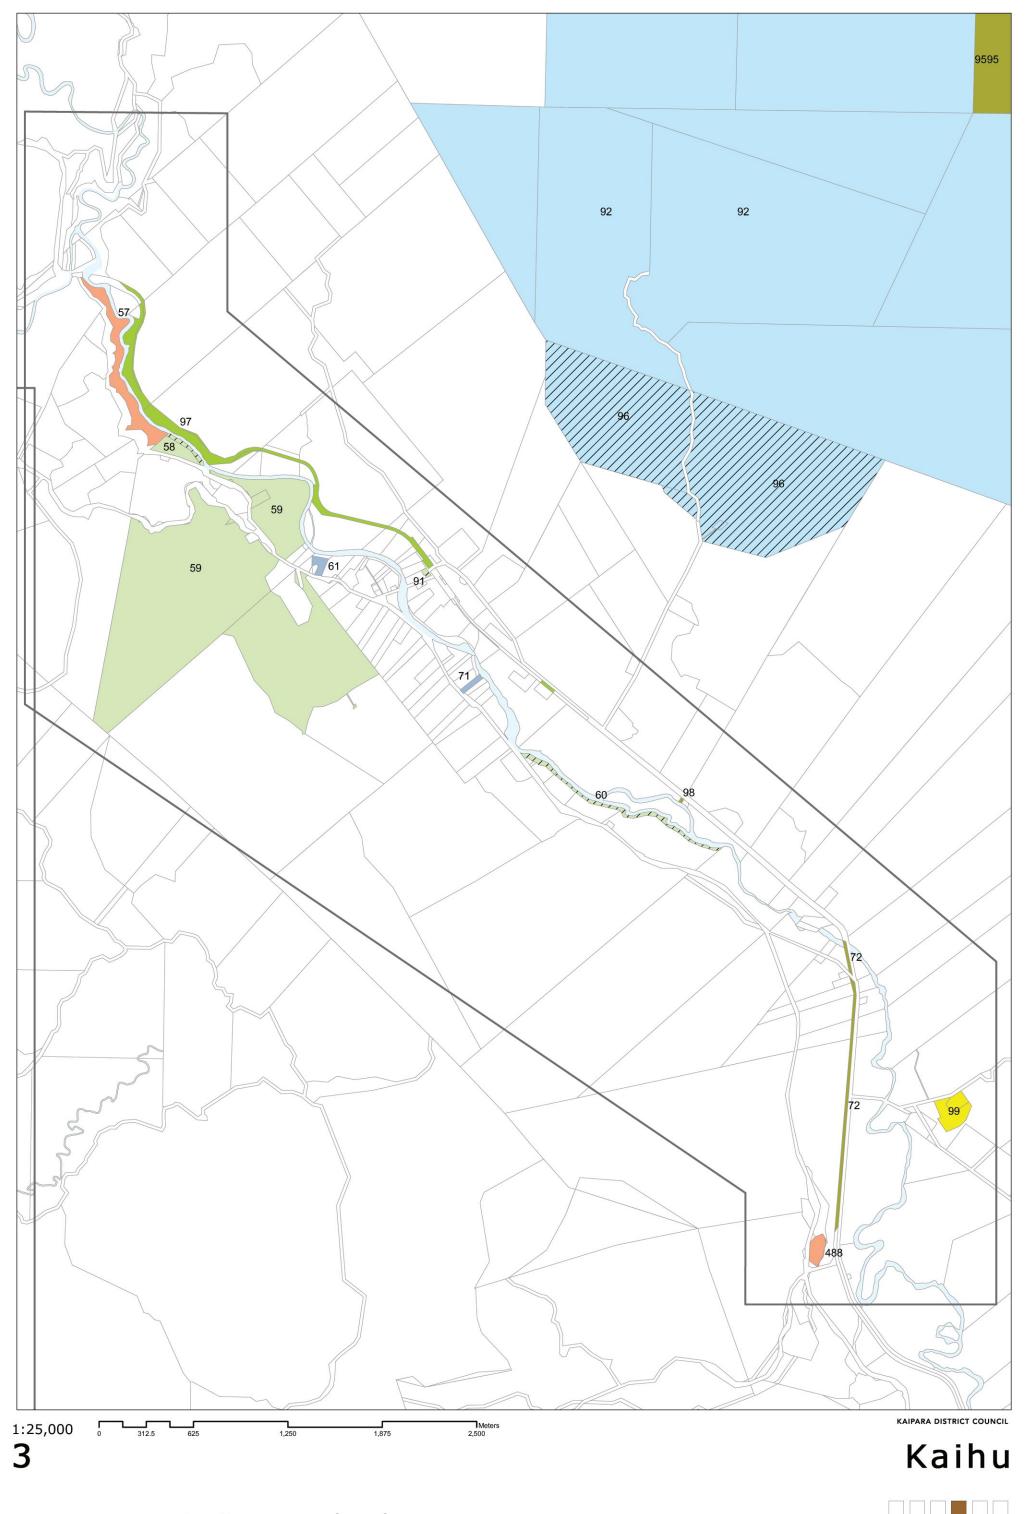

## Page 1 of 4

| TD. December Name                                                                                                                  | Classification                                                   | Landin                                                                                                                | OiN                                                                                     | O No                                            |                                          |
|------------------------------------------------------------------------------------------------------------------------------------|------------------------------------------------------------------|-----------------------------------------------------------------------------------------------------------------------|-----------------------------------------------------------------------------------------|-------------------------------------------------|------------------------------------------|
| ID Reserve Name                                                                                                                    | Classification                                                   | Location                                                                                                              | Occupier Name                                                                           | Owner Name                                      | Area (ha) Named by                       |
| Mapsheet A1  31   Waipoua Forest                                                                                                   | Conservation                                                     | WAIPOUA SETTLEMENT ROAD, KATUI                                                                                        | CONSERVATION DEPARTMENT                                                                 |                                                 | 12444.60 KDC                             |
| Mapsheet A2                                                                                                                        | Conservation                                                     | WAIPOUA SETTLEMENT ROAD, KATOL                                                                                        | CONSERVATION DEPARTMENT                                                                 |                                                 | 12444.60 KDC                             |
| 31 Waipoua Forest 32 Kerr Road LandInfo                                                                                            | Conservation Land Information                                    | WAIPOUA SETTLEMENT ROAD, KATUI<br>WAIKARA ROAD, WAIKARA                                                               | CONSERVATION DEPARTMENT LAND INFORMATION NEW ZEALAND                                    |                                                 | 12444.60 KDC<br>388.22 DJS               |
| 33 Taha Moana Scenic Reserve<br>34 Kerr Road LandInfo                                                                              | Scenic<br>Land Information                                       | WAIKARA ROAD, WAIKARA<br>WAIKARA ROAD, WAIKARA                                                                        | CONSERVATION DEPARTMENT LAND INFORMATION NEW ZEALAND                                    |                                                 | 131.21 KDC<br>455.72 DJS                 |
| 35 Kerr Road LandInfo 36 Kerr Road LandInfo 37 Kerr Road LandInfo                                                                  | Land Information Land Information Land Information               | WAIKARA ROAD, WAIKARA<br>WAIKARA ROAD, WAIKARA<br>WAIKARA ROAD, WAIKARA                                               | LAND INFORMATION NEW ZEALAND LAND INFORMATION NEW ZEALAND LAND INFORMATION NEW ZEALAND  |                                                 | 384.96 DJS<br>434.33 DJS<br>43.42 DJS    |
| 38 Landinfo SH12 Dargaville-Waipoua 39 Kerr Road LandInfo 40 Oranoa Conservation Reserve                                           | Land Information Land Information Dept of Conservation           | SH12 DARGAVILLE-WAIPOUA. WEST COAST<br>WAIKARA ROAD, WAIKARA<br>KATUI ROAD, DONNELLYS CROSSING                        | LAND INFORMATION NEW ZEALAND<br>LAND INFORMATION NEW ZEALAND<br>CONSERVATION DEPARTMENT |                                                 | 0.05 DJS<br>1.49 DJS<br>91.80 DJS        |
| 40 Granda Curiser variori Reserve 41 Katul Cemetery Reserve 42 Maunganui Bluff Scenic Reserve                                      | Cemetery<br>Scenic                                               | SH12 DARGAVILE-WAIPOUL WEST COAST ARANGA COAST ROAD, ARANGA                                                           | CONSERVATION DEPARTMENT CONSERVATION DEPARTMENT                                         |                                                 | 3.01 KDC<br>512.18 KDC                   |
| Mapsheet A3                                                                                                                        |                                                                  |                                                                                                                       |                                                                                         |                                                 |                                          |
| 31 Waipoua Forest<br>40 Oranoa Conservation Reserve                                                                                | Conservation  Dept of Conservation                               | WAIPOUA SETTLEMENT ROAD, KATUI<br>KATUI ROAD, DONNELLYS CROSSING                                                      | CONSERVATION DEPARTMENT CONSERVATION DEPARTMENT                                         |                                                 | 12444.60 KDC<br>91.80 DJS                |
| Aranga Station Road Local Purpose Reserve     Donnellys Crossing Old Railway Reserve     Aranga Primary School and House           | Local Purpose  Dept of Conservation  Education                   | ARANGA STATION ROAD, ARANGA HOOPER ROAD, ARANGA SH12 DARGAVILLE-WAIPOUA, WEST COAST                                   | K D C CONSERVATION DEPARTMENT ARANGA SCHOOL TRUSTEES                                    | EDUCATION MINISTRY                              | 0.27 DJS<br>9.64 DJS<br>2.74 KDC         |
| 48 Donnellys Crossing Station Road Reserve<br>49 Donnellys Crossing Old Railway Reserve                                            | Dept of Conservation Dept of Conservation                        | DONNELLYS STATION ROAD, DONNELLYS CROSSING<br>DONNELLYS STATION ROAD, DONNELLYS CROSSING                              | CONSERVATION DEPARTMENT CONSERVATION DEPARTMENT                                         | EDOCHIZON PIZNESTKI                             | 0.66 DJS<br>4.51 DJS                     |
| 50 LandInfo Katui Road  76 Awatuna Cemetery (closed) Local Purpose Reserve  77 Tutamoe Primary School and House                    | Land Information Cemetery Education                              | KATUI ROAD, DONNELLYS CROSSING MANGATU ROAD, DONNELLYS CROSSING MARLBOROUGH ROAD, KATUI                               | LAND INFORMATION NEW ZEALAND K D C TUTAMOE COMMUNITY TRUST                              | EDUCATION MINISTRY                              | 0.13 DJS<br>1.85 KDC<br>1.82 KDC         |
| 78 Tutamoe Domain Recreation Reserve 79 Tutamoe Cemetery Local Purpose Reserve 80 Foster Road Local Purpose Reserve                | Recreation Cemetery Local Purpose                                | MARLBOROUGH ROAD, KATUI MARLBOROUGH ROAD, KATUI FOSTER ROAD, TUTAMOE                                                  | TUTAMOE DOMAIN BOARD  K D C  K D C                                                      | CONSERVATION DEPARTMENT                         | 4.19 KDC<br>1.96 KDC<br>0.02 DJS         |
| 81 Marlborough Forest<br>82 Waimatenui Cemetery (closed) Local Purpose Resery                                                      | Forest<br>Cemetery                                               | FOSTER ROAD, TUTAMOE KAIKOHE ROAD. TUTAMOE                                                                            | CONSERVATION DEPARTMENT K D C                                                           |                                                 | 3225.45 KDC<br>0.01 KDC                  |
| 83 Trounson Kauri Park Scenic Reseve 84 Kaikohe Road Recreation Reserve 85 Trounson Kauri Park Scenic Reseve                       | Scenic<br>Recreation<br>Scenic                                   | ARANGA STATION ROAD, ARANGA KAIKOHE ROAD, TUTAMOE TROUNSON PARK ROAD, DONNELLYS CROSSING                              | K D C K D C CONSERVATION DEPARTMENT                                                     |                                                 | 2.92 DJS<br>1.91 DJS<br>501.37 KDC       |
| 86 Donnellys Crossing Primary School and House 87 Trounson Kauri Park Scenic Reseve 88 Trounson Kauri Park Scenic Reseve           | Education Dept of Conservation Dept of Conservation              | KATUI ROAD, DONNELLYS CROSSING TROUNSON PARK ROAD, DONNELLYS CROSSING TROUNSON PARK ROAD, DONNELLYS CROSSING          | DONNELLYS CROSSING SCHOOL VARIOUS CONSERVATION DEPARTMENT                               | EDUCATION MINISTRY CONSERVATION DEPARTMENT      | 2.81 DJS<br>78.56 KDC<br>520.27 KDC      |
| 89 Trounson Kauri Park Scenic Reseve<br>90 Donnellys Crossing Riverbank Reserve                                                    | Dept of Conservation  Dept of Conservation                       | TROUNSON PARK ROAD, DONNELLYS CROSSING KATUI ROAD, DONNELLYS CROSSING                                                 | CONSERVATION DEPARTMENT CONSERVATION DEPARTMENT                                         |                                                 | 13.77 KDC<br>0.32 DJS                    |
| 92 Kaihu Forest Local Purpose (Water Supply Catchment<br>94 Mariborough Cemetery Conservation Area<br>95 Kaihu Forest              | Water Supply Cemetery Dept of Conservation                       | WAIPARA ROAD, KAIHU OPOUTEKE ROAD, WHATORO OPOUTEKE ROAD, WHATORO                                                     | CONSERVATION DEPARTMENT CONSERVATION DEPARTMENT CONSERVATION DEPARTMENT                 |                                                 | 1277.41 DJS<br>2.00 KDC<br>1245.87 KDC   |
| Mapsheet A4                                                                                                                        |                                                                  |                                                                                                                       |                                                                                         | •                                               | , and                                    |
| 81 Marlborough Forest 93 Former Marlborough Cemetery Conservation Area                                                             | Forest<br>Cemetery                                               | FOSTER ROAD, TUTAMOE OPOUTEKE ROAD, WHATORO                                                                           | CONSERVATION DEPARTMENT                                                                 |                                                 | 3225.45 KDC<br>2.59 KDC                  |
| 95 Kaihu Forest 118 Kaihu Forest                                                                                                   | Dept of Conservation<br>Forest                                   | OPOUTEKE ROAD, WHATORO TANGOWAHINE VALLEY ROAD, AVOCA                                                                 | CONSERVATION DEPARTMENT CONSERATION DEPARTMENT                                          |                                                 | 1245.87 KDC<br>646.03 KDC                |
| Mapsheet A5                                                                                                                        |                                                                  |                                                                                                                       |                                                                                         |                                                 |                                          |
| 126 Houto Forest<br>127 Houto Forest                                                                                               | Dept of Conservation<br>Forest                                   | KIRIKOPUNI STATION ROAD, KIRIKOPUNI<br>KIRIKOPUNI STATION ROAD, KIRIKOPUNI                                            | CONSERVATION DEPARTMENT WILSON DONALD WATSON                                            | CONSERVATION DEPARTMENT                         | 547.96 KDC<br>544.50 KDC                 |
| Mapsheet B1                                                                                                                        |                                                                  |                                                                                                                       |                                                                                         |                                                 |                                          |
| 42 Maunganui Bluff Scenic Reserve 43 LandInfo Mauganui Bluff                                                                       | Scenic Land Information                                          | ARANGA COAST ROAD, ARANGA<br>ARANGA COAST ROAD, ARANGA                                                                | CONSERVATION DEPARTMENT  LAND INFORMATION NEW ZEALAND                                   | LAND INFORMATION NEW ZEALAND                    | 512.18 KDC<br>4.07 DJS                   |
| 51 Landinfo Aranga Coast Rd 52 Aranga Beach Conservation Reserve 53 Maunganui Bluff Recreation Reserve                             | Land Information Conservation Recreation                         | ARANGA COAST ROAD, ARANGA<br>ARANGA COAST ROAD, ARANGA<br>ARANGA COAST ROAD, ARANGA                                   | OFFICE OF TREATY SETTLEMENTS CONSERVATION DEPARTMENT K D C                              | LAND INFORMATION NEW ZEALAND                    | 652.08 DJS<br>4.29 KDC<br>0.37 KDC       |
| 54 Ureti Scenic and Camping Reserves 56 Landinfo Walhaupai Stream                                                                  | Recreation<br>Land Information                                   | KAI IWI LAKES ROAD, OMAMARI<br>KAI IWI LAKES ROAD, OMAMARI                                                            | CONSERVATION DEPARTMENT OFFICE OF TREATY SETTLEMENTS                                    | LAND INFORMATION NEW ZEALAND                    | 114.89 DJS<br>334.61 DJS                 |
| Mapsheet B2                                                                                                                        |                                                                  |                                                                                                                       |                                                                                         |                                                 |                                          |
| 45 LandInfo SH12 Dargaville-Waipoua 46 Donnellys Crossing Old Railway Reserve 47 Aranga Primary School and House                   | Land Information  Dept of Conservation  Education                | SH12 DARGAVILLE-WAIPOUA, WEST COAST HOOPER ROAD, ARANGA SH12 DARGAVILLE-WAIPOUA, WEST COAST                           | LAND INFORMATION NEW ZEALAND CONSERVATION DEPARTMENT ARANGA SCHOOL TRUSTEES             | EDUCATION MINISTRY                              | 0.13 DJS<br>9.64 DJS<br>2.74 KDC         |
| 51 Landinfo Aranga Coast Rd<br>54 Ureti Scenic and Camping Reserves                                                                | Land Information<br>Recreation                                   | ARANGA COAST ROAD, ARANGA<br>KAI IWI LAKES ROAD, OMAMARI                                                              | OFFICE OF TREATY SETTLEMENTS CONSERVATION DEPARTMENT K D C                              | LAND INFORMATION NEW ZEALAND                    | 652.08 DJS<br>114.89 DJS                 |
| 55 Kai Iwi Recreation Reserve 56 Landinfo Waihaupai Stream 57 Whatoro Scenic Reserve                                               | Recreation Land Information Scenic                               | KAI IWI LAKES ROAD, OMAMARI KAI IWI LAKES ROAD, OMAMARI TROUNSON PARK ROAD, DONNELLYS CROSSING                        | OFFICE OF TREATY SETTLEMENTS CONSERVATION DEPARTMENT                                    | LAND INFORMATION NEW ZEALAND                    | 334.61 DJS<br>8.23 KDC                   |
| 58 Kaihu Local Purpose Reserve 59 Kaihu Local Purpose Reserve 60 Kaihu River Esplanade Reserve                                     | Local Purpose  Local Purpose  Local Purpose                      | SH12 DARGAVILLE-WAIPOUA, WEST COAST SH12 DARGAVILLE-WAIPOUA, WEST COAST SH12 DARGAVILLE-WAIPOUA, WEST COAST           | K D C STEWART DOUGLAS DAWSON K D C                                                      |                                                 | 0.71 DJS<br>165.65 DJS<br>3.18 DJS       |
| 61 LandInfo SH12 Kaihu 62 Omamari Government Purpose Wildlife Management Res                                                       | Land Information<br>Wildlife                                     | SH12 DARGAVILLE-WAIPOUA, WEST COAST<br>OMAMARI ROAD, OMAMARI                                                          | LAND INFORMATION NEW ZEALAND CONSERVATION DEPARTMENT                                    | CONCEDUATION DEPARTMENT                         | 0.87 DJS<br>118.18 KDC                   |
| 63 Taharoa Domain Recreation Reserve 64 Taharoa Domain Recreation Reserve 65 Omamari Local Purpose Reserve                         | Recreation  Dept of Conservation  Local Purpose                  | KAI IWI LAKES ROAD, OMAMARI<br>KAI IWI LAKES ROAD, OMAMARI<br>BABYLON COAST ROAD, OMAMARI                             | VARIOUS<br>MIDEER LTD<br>K D C                                                          | CONSERVATION DEPARTMENT CONSERVATION DEPARTMENT | 539.47 KDC<br>517.39 KDC<br>0.49 KDC     |
| 66 Kai Iwi Lakes Road Local Purpose Reserve 67 Omamari Scenic Reserve 68 Kai Iwi Lakes Road Conservation Reserve                   | Local Purpose Scenic Conservation                                | KAI IWI LAKES ROAD, OMAMARI<br>OMAMARI ROAD, OMAMARI<br>KAI IWI LAKES ROAD, OMAMARI                                   | SUE C,SUE M,SUE D & SUE K SWITHENBANK LEE WORTHINGTON KENNETH ROY                       | SUE FAMILY TST;C & C FAMILY TST                 | 2.00 DJS<br>0.16 DJS<br>4.43 DJS         |
| 70 Omamari School<br>71 LandInfo SH12 Kaihu                                                                                        | Education<br>Land Information                                    | OMAMARI ROAD. OMAMARI<br>SH12 DARGAVILLE-WAIPOUA, WEST COAST<br>MAMARANUI ROAD, MAMARANUI                             | WILKINSON WAYNE BRIAN LAND INFORMATION NEW ZEALAND CONSERVATION DEPARTMENT              |                                                 | 0.57 DJS<br>0.57 DJS<br>8.01 KDC         |
| 73 Maitahi Road Conservation Reserve 75 Omamari Local Purpose (Esplanade) Reserve                                                  | Dept of Conservation Dept of Conservation Esplanade              | SH12 DARGAVILLE-WAIPOUA, WEST COAST<br>OMAMARI ROAD, OMAMARI                                                          | CONSERVATION DEPARTMENT K D C                                                           | CONSERVATION DEPARTMENT                         | 237.13 DJS<br>1.40 KDC                   |
| 81 Mariborough Forest 91 Kaihu Wood Road Local Purpose Reserve 92 Kaihu Forest Local Purpose (Water Supply Catchment               | Forest Local Purpose Water Supply                                | FOSTER ROAD, TUTAMOE  KAIHU WOOD ROAD, KAIHU  WAIPARA ROAD, KAIHU                                                     | CONSERVATION DEPARTMENT  K D C  CONSERVATION DEPARTMENT                                 |                                                 | 3225.45 KDC<br>0.21 DJS<br>1277.41 DJS   |
| 95 Kaihu Forest 96 Waipapataniwha Stream Local Purpose (Water Supply 97 Former Kaihu Railway Conservation Area                     | Dept of Conservation Water Supply Conservation                   | OPOUTEKE ROAD, WHATORO WAIPARA ROAD, KAIHU KAIHU WOOD ROAD, KAIHU                                                     | CONSERVATION DEPARTMENT K D C CONSERVATION DEPARTMENT                                   |                                                 | 1245.87 KDC<br>156.16 DJS<br>13.55 KDC   |
| 98 Kaihu Wood Road Reserve<br>99 Kaihu Valley Primary School and House                                                             | Dept of Conservation<br>Education                                | KAIHU WOOD ROAD, KAIHU<br>MAROPIU ROAD, MAROPIU                                                                       | CONSERVATION DEPARTMENT EDUCATION MINISTRY                                              | EDUCATION MINISTRY                              | 0.07 DJS<br>4.07 KDC                     |
| 488 Maropiu Bush Scenic Reserve<br>489 Moremunui                                                                                   | Scenic<br>Historic                                               |                                                                                                                       |                                                                                         |                                                 | 1.68 KDC<br>11.60 KDC                    |
| Mapsheet B3                                                                                                                        |                                                                  |                                                                                                                       |                                                                                         |                                                 |                                          |
| 72 Former Kaihu Railway Conservation Area 73 Maitahi Road Conservation Reserve 74 Former Kaihu Railway Conservation Area           | Dept of Conservation  Dept of Conservation  Dept of Conservation | MAMARANUI ROAD, MAMARANUI<br>SH12 DARGAVILLE-WAIPOUA, WEST COAST<br>SH12 DARGAVILLE-WAIPOUA, WEST COAST               | CONSERVATION DEPARTMENT CONSERVATION DEPARTMENT CONSERVATION DEPARTMENT                 |                                                 | 8.01 KDC<br>237.13 DJS<br>5.01 KDC       |
| 92 Kaihu Forest Local Purpose (Water Supply Catchment<br>95 Kaihu Forest<br>100 Kaihu Scenic Reserve                               | Water Supply Dept of Conservation Scenic                         | WAIPARA ROAD, KAIHU OPOUTEKE ROAD, WHATORO MAROPIU ROAD, MAROPIU                                                      | CONSERVATION DEPARTMENT CONSERVATION DEPARTMENT CONSERVATION DEPARTMENT                 |                                                 | 1277.41 DJS<br>1245.87 KDC<br>121.08 KDC |
| 101 Kairara Conservation Area<br>102 LandInfo Waihue Road                                                                          | Conservation Land Information                                    | WAIHUE ROAD, WAIHUE<br>WAIHUE ROAD, WAIHUE                                                                            | CONSERVATION DEPARTMENT LAND INFORMATION NEW ZEALAND                                    |                                                 | 1.04 KDC<br>0.28 DJS                     |
| 103 Kaihu DOC Reserve 104 Mamaranui Farm Settlement Scenic Reserve 105 LandInfo Nichols Road                                       | Dept of Conservation  Dept of Conservation  Land Information     | MAROPIU ROAD, MAROPIU WARD BLOCK ROAD, MAMARANUI NICHOLS ROAD, KAIRARA                                                | CONSERVATION DEPARTMENT CONSERVATION DEPARTMENT LAND INFORMATION NEW ZEALAND            |                                                 | 1.62 DJS<br>44.71 KDC<br>8.92 DJS        |
| 106 Waimata Settlement Scenic Reserve 107 Kaihu Forest 108 Taraire Scenic Reserve                                                  | Scenic Dept of Conservation Scenic                               | NICHOLS ROAD, KAIRARA<br>NICHOLS ROAD, KAIRARA<br>WAIHUE ROAD, WAIHUE                                                 | CONSERVATION DEPARTMENT CONSERVATION DEPARTMENT CONSERVATION DEPARTMENT                 |                                                 | 156.54 KDC<br>321.09 KDC<br>3.10 KDC     |
| 109 Mamaranui Farm Settlement Scenic Reserve<br>110 Waihue Road Local Purpose Reserve                                              | Scenic<br>Local Purpose                                          | AVOCA ROAD, AVOCA<br>WAIHUE ROAD, WAIHUE                                                                              | CONSERVATION DEPARTMENT K D C                                                           |                                                 | 48.91 KDC<br>1.16 DJS                    |
| 111 Awakino Government Purpose Wildlife Management Res 113 Tangowahine Local Purpose Reserve 114 Tangowahine Local Purpose Reserve | Wildlife Local Purpose Local Purpose                             | STATE HIGHWAY 14, CENTRAL  STATE HIGHWAY 14, CENTRAL  STATE HIGHWAY 14, CENTRAL                                       | CONSERVATION DEPARTMENT  K D C  K D C                                                   |                                                 | 28.93 KDC<br>0.45 DJS<br>2.16 DJS        |
| 116 Tangowahine Local Purpose Reserve<br>118 Kaihu Forest                                                                          | Local Purpose<br>Forest                                          | STATE HIGHWAY 14, CENTRAL TANGOWAHINE VALLEY ROAD, AVOCA                                                              | K D C CONSERATION DEPARTMENT                                                            |                                                 | 0.59 DJS<br>646.03 KDC                   |
| Mapsheet B4                                                                                                                        |                                                                  |                                                                                                                       |                                                                                         |                                                 |                                          |
| 119 LandInfo Tangowahine Valley Road<br>120 Houto Forest<br>121 Avoca Conservation Area                                            | Land Information Dept of Conservation Conservation               | TANGOWAHINE VALLEY ROAD, AVOCA TANGOWAHINE VALLEY ROAD, AVOCA AVOCA NORTH ROAD, AVOCA                                 | LAND INFORMATION NEW ZEALAND CONSERVATION DEPARTMENT CONSERVATION DEPARTMENT            |                                                 | 0.63 DJS<br>394.16 KDC<br>3.07 KDC       |
| 122 Tangowahine Local Purpose Reserve<br>123 Tangowahine Primary School and House                                                  | Local Purpose<br>Education                                       | STATE HIGHWAY 14, CENTRAL TANGOWAHINE VALLEY ROAD, AVOCA                                                              | K D C<br>VARIOUS                                                                        |                                                 | 1.07 DJS<br>1.90 KDC                     |
| 125 Tangowahine Scenic Reserve<br>126 Houto Forest<br>127 Houto Forest                                                             | Scenic Dept of Conservation Forest                               | TANGOWAHINE SETTLEMENT EAST ROAD, TANGOWAHINE KIRIKOPUNI STATION ROAD, KIRIKOPUNI KIRIKOPUNI STATION ROAD, KIRIKOPUNI | CONERVATION DEPARTMENT CONSERVATION DEPARTMENT WILSON DONALD WATSON                     | CONSERVATION DEPARTMENT                         | 23.39 KDC<br>547.96 KDC<br>544.50 KDC    |
| 128 Houto Quarry Conservation Area<br>129 Houto Quarry Conservation Area                                                           | Conservation Dept of Conservation                                | KIRIKOPUNI STATION ROAD, KIRIKOPUNI<br>KIRIKOPUNI STATION ROAD, KIRIKOPUNI                                            | LAND INFORMATION NEW ZEALAND CONSERVATION DEPARTMENT                                    |                                                 | 0.60 DJS<br>3.21 KDC                     |
| 130 Houto Forest 131 Paerata Government Purpose Wildlife Management Res 132 Paerata Road Local Purpose Reserve                     | Forest Wildlife Local Purpose                                    | KIRIKOPUNI STATION ROAD, KIRIKOPUNI PAERATA ROAD, TANGITERORIA PAERATA ROAD, TANGITERORIA                             | TATT ANTHONY JAMES  CONSERVATION DEPARTMENT  K D C                                      |                                                 | 126.77 KDC<br>206.94 KDC<br>2.52 DJS     |
| 133 Kirikopuni Station Road Local Purpose Reserve 134 Pukehuia Local Purpose Reserve 139 Pukehuia Local Purpose Reserve            | Local Purpose<br>Local Purpose<br>Local Purpose                  | KIRIKOPUNI STATION ROAD, KIRIKOPUNI PARADISE ROAD, KIRIKOPUNI ROBERTS WEST ROAD, PUKEHUIA                             | KDC<br>KDC<br>KDC                                                                       |                                                 | 2.49 DJS<br>4.91 DJS<br>3.46 DJS         |
| 157 Hoanga Road Local Purpose (Esplanade) Reserve<br>158 Hoanga Road Local Purpose (Esplanade) Reserve                             | Esplanade<br>Esplanade                                           | HOANGA ROAD, TURIWIRI<br>HOANGA ROAD, TURIWIRI                                                                        | K D C<br>K D C                                                                          |                                                 | 1.52 DJS<br>1.34 DJS                     |
| 164 Pukehuia Conservation Area                                                                                                     | Conservation                                                     | PUKEHUIA ROAD, PUKEHUIA                                                                                               | KAIPARA DISTRICT COUNCIL                                                                | CONSERVATION DEPARTMENT                         | 1.89 KDC                                 |