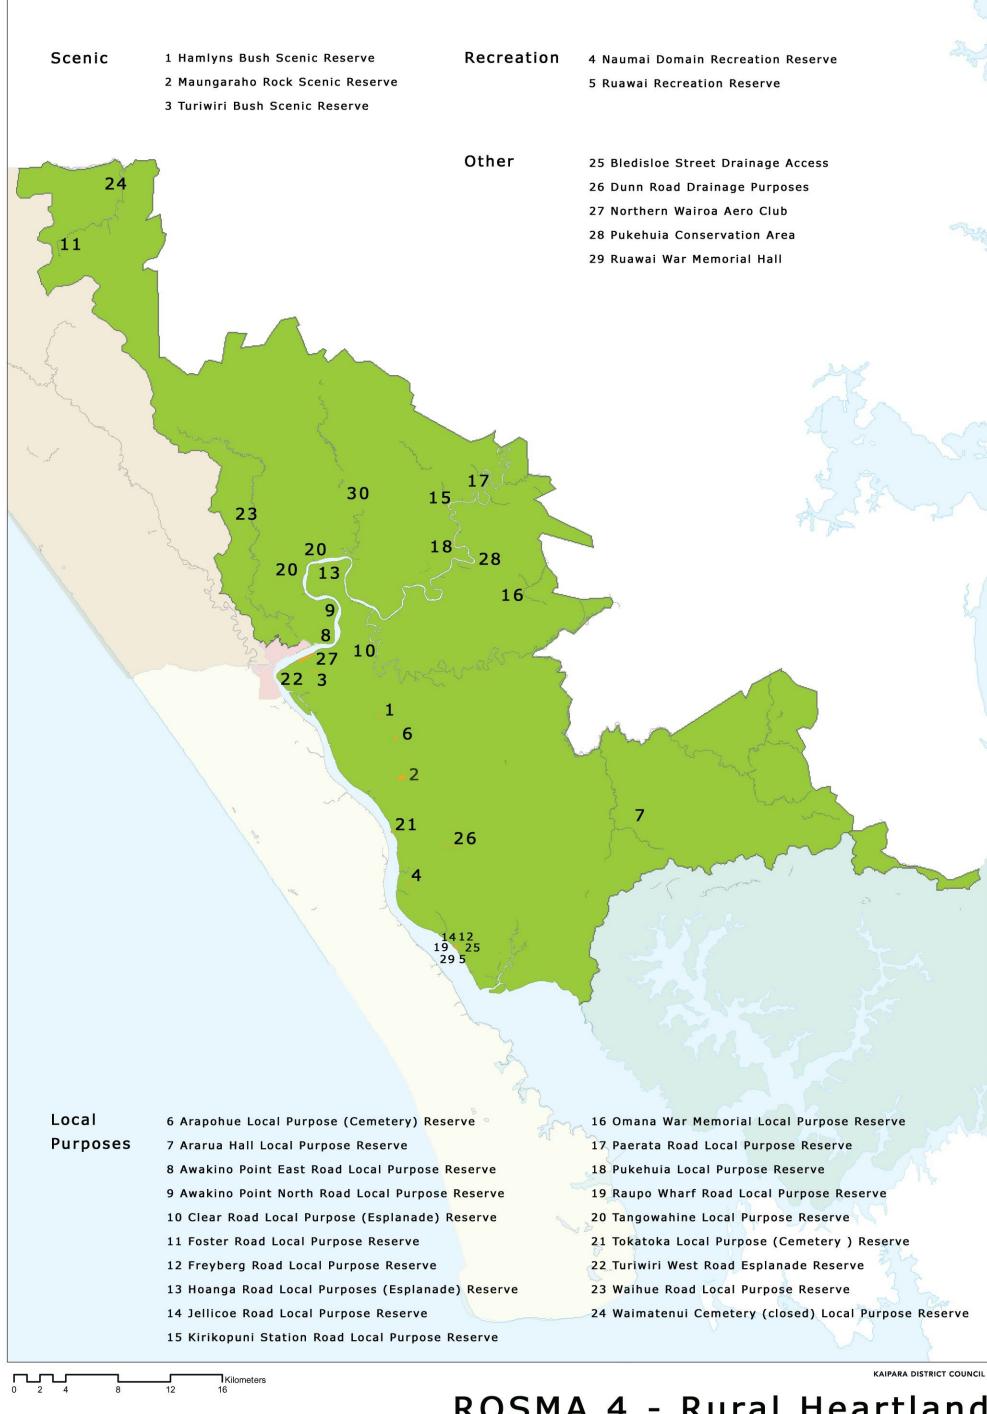

## reserves and open space management areas ROSMA - KDC Reserves

ROSMA 1 - Northern Coast / Ripiro KDC databases

ROSMA 5 - Harbour Communities
KDC databases