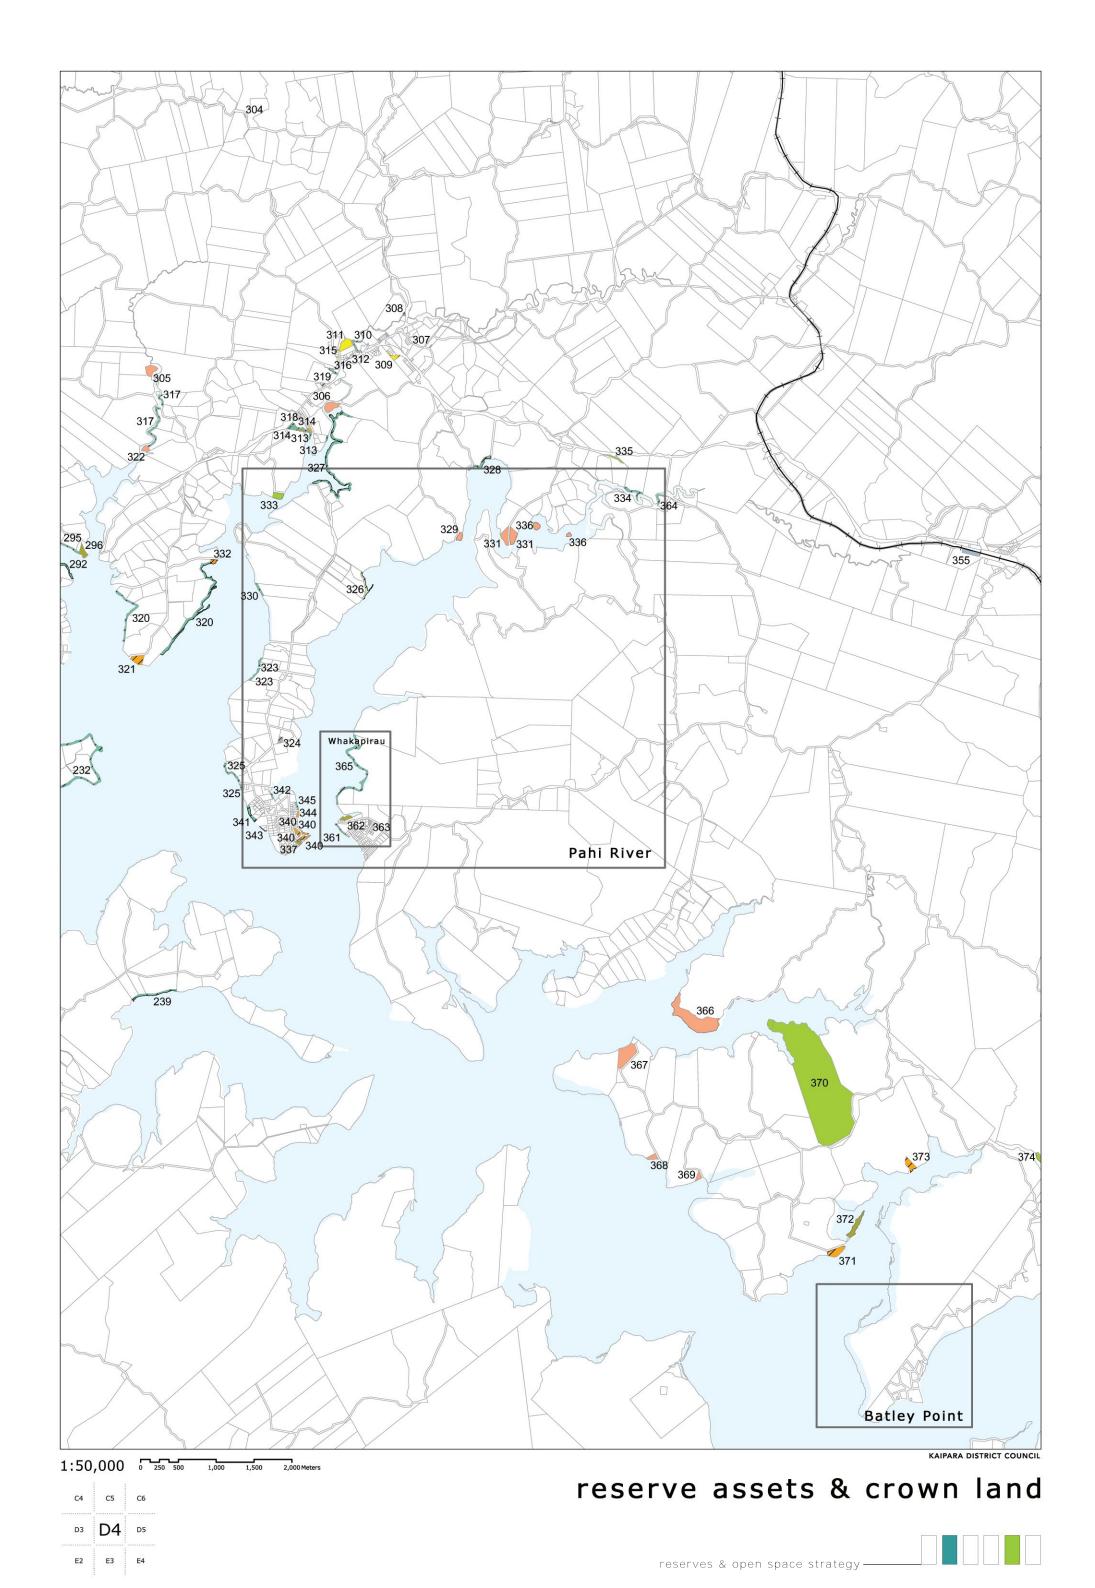

## reserves and open space management areas ROSMA - KDC Reserves

ROSMA 1 - Northern Coast / Ripiro KDC databases

ROSMA 5 - Harbour Communities
KDC databases

## reserves and open space strategy maps

A1 A2

reserves & open space strategy—

C1

A2 A3 A4 B1 B2 B3 open space resources

C2 C3 C4

c3 C4

open space resources