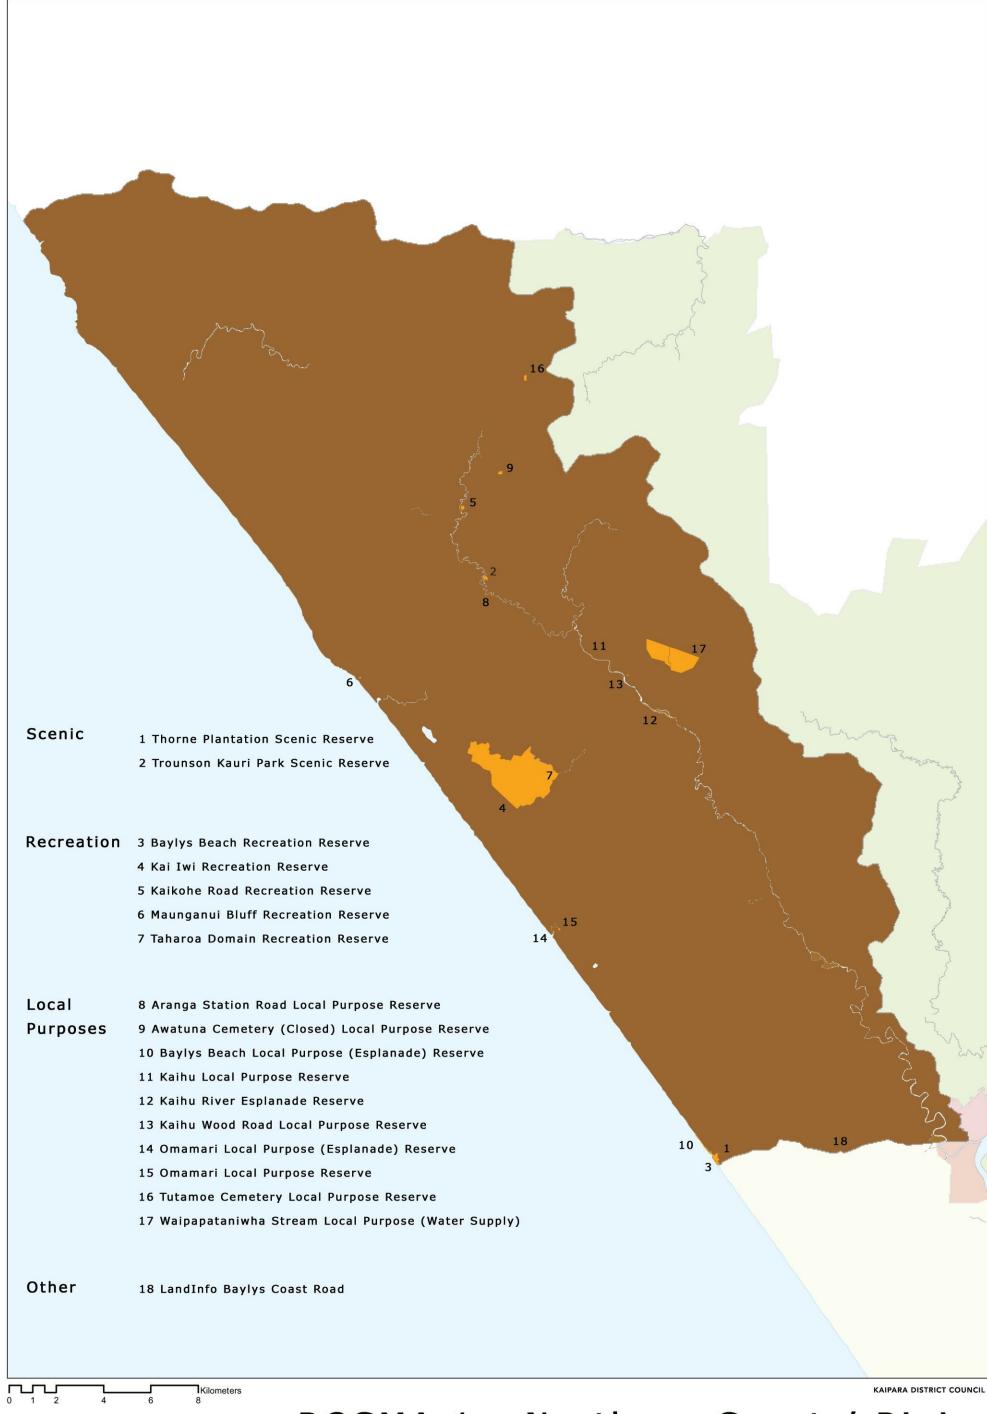

## reserves and open space management areas ROSMA - KDC Reserves

ROSMA 1 - Northern Coast / Ripiro KDC databases

ROSMA 5 - Harbour Communities
KDC databases