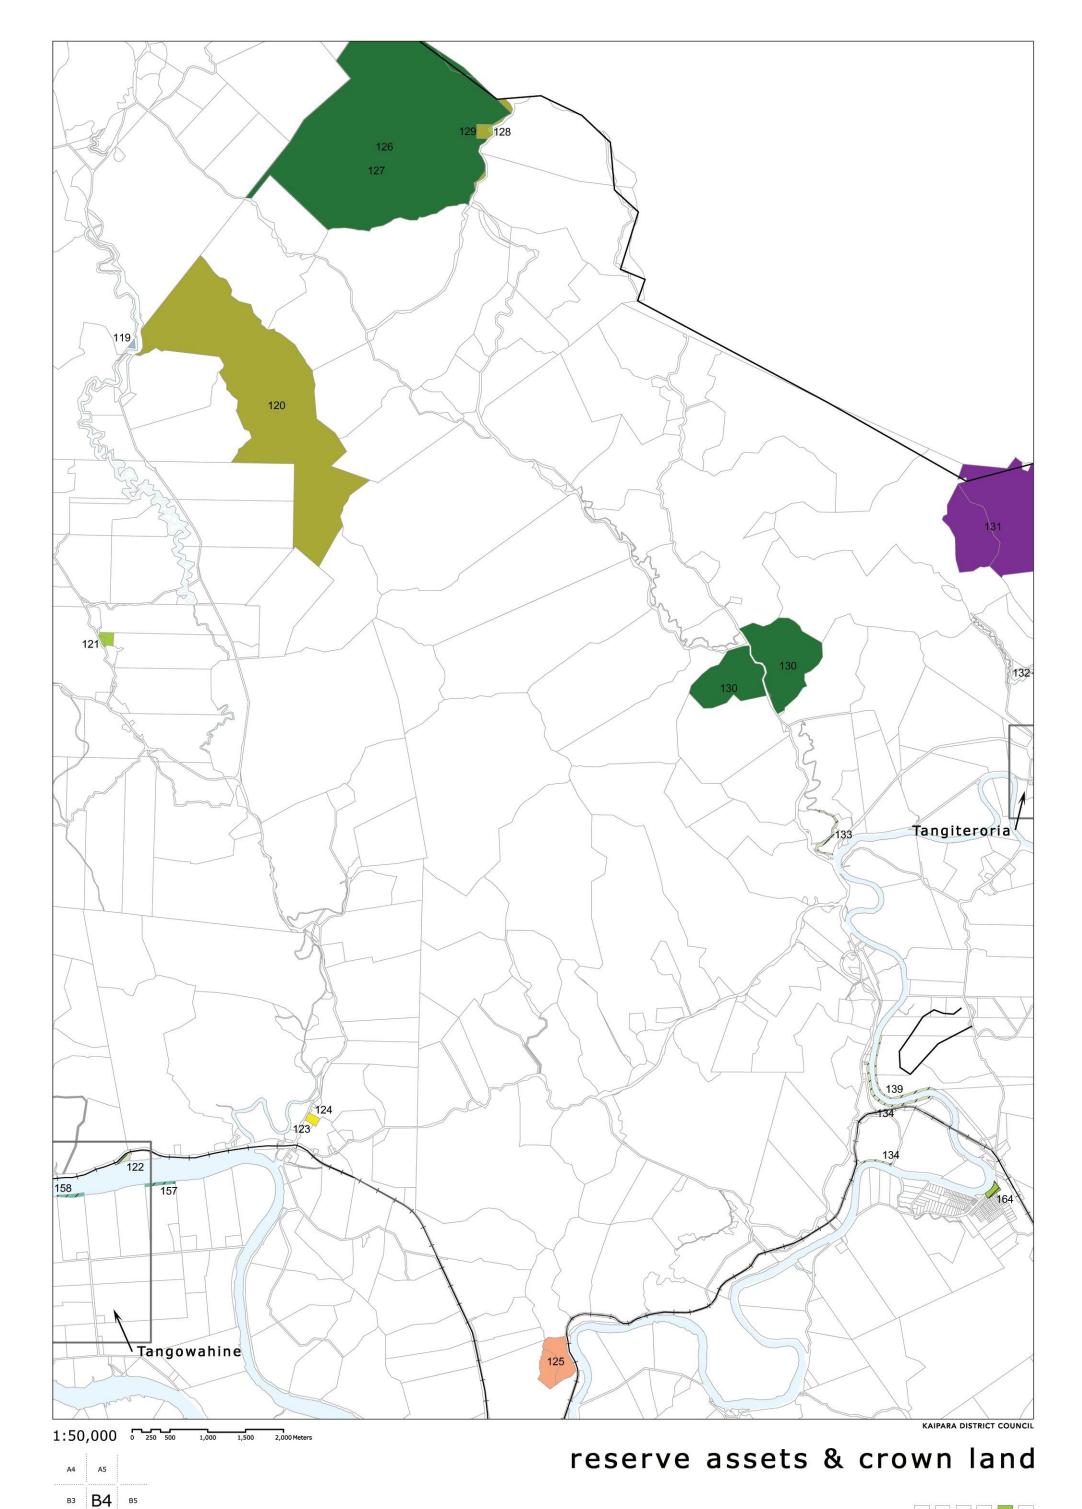

E3 E4 reserves & open space strategy —

E1 **E2** E3

open space resources

E2 **E3** E4 reserves & open space strategy-

reserve assets & crown land - schedules

## Page 1 of 4

| TD. December Name                                                                                                                  | Classification                                                   | Landin                                                                                                                | OiN                                                                                     | O No                                            |                                          |
|------------------------------------------------------------------------------------------------------------------------------------|------------------------------------------------------------------|-----------------------------------------------------------------------------------------------------------------------|-----------------------------------------------------------------------------------------|-------------------------------------------------|------------------------------------------|
| ID Reserve Name                                                                                                                    | Classification                                                   | Location                                                                                                              | Occupier Name                                                                           | Owner Name                                      | Area (ha) Named by                       |
| Mapsheet A1  31   Waipoua Forest                                                                                                   | Conservation                                                     | WAIPOUA SETTLEMENT ROAD, KATUI                                                                                        | CONSERVATION DEPARTMENT                                                                 |                                                 | 12444.60 KDC                             |
| Mapsheet A2                                                                                                                        | Conservation                                                     | WAIPOUA SETTLEMENT ROAD, KATOL                                                                                        | CONSERVATION DEPARTMENT                                                                 |                                                 | 12444.60 KDC                             |
| 31 Waipoua Forest 32 Kerr Road LandInfo                                                                                            | Conservation Land Information                                    | WAIPOUA SETTLEMENT ROAD, KATUI<br>WAIKARA ROAD, WAIKARA                                                               | CONSERVATION DEPARTMENT LAND INFORMATION NEW ZEALAND                                    |                                                 | 12444.60 KDC<br>388.22 DJS               |
| 33 Taha Moana Scenic Reserve<br>34 Kerr Road LandInfo                                                                              | Scenic<br>Land Information                                       | WAIKARA ROAD, WAIKARA<br>WAIKARA ROAD, WAIKARA                                                                        | CONSERVATION DEPARTMENT LAND INFORMATION NEW ZEALAND                                    |                                                 | 131.21 KDC<br>455.72 DJS                 |
| 35 Kerr Road LandInfo 36 Kerr Road LandInfo 37 Kerr Road LandInfo                                                                  | Land Information Land Information Land Information               | WAIKARA ROAD, WAIKARA<br>WAIKARA ROAD, WAIKARA<br>WAIKARA ROAD, WAIKARA                                               | LAND INFORMATION NEW ZEALAND LAND INFORMATION NEW ZEALAND LAND INFORMATION NEW ZEALAND  |                                                 | 384.96 DJS<br>434.33 DJS<br>43.42 DJS    |
| 38 Landinfo SH12 Dargaville-Waipoua 39 Kerr Road LandInfo 40 Oranoa Conservation Reserve                                           | Land Information Land Information Dept of Conservation           | SH12 DARGAVILLE-WAIPOUA. WEST COAST<br>WAIKARA ROAD, WAIKARA<br>KATUI ROAD, DONNELLYS CROSSING                        | LAND INFORMATION NEW ZEALAND<br>LAND INFORMATION NEW ZEALAND<br>CONSERVATION DEPARTMENT |                                                 | 0.05 DJS<br>1.49 DJS<br>91.80 DJS        |
| 40 Granda Curiser variori Reserve 41 Katul Cemetery Reserve 42 Maunganui Bluff Scenic Reserve                                      | Cemetery<br>Scenic                                               | SH12 DARGAVILE-WAIPOUL WEST COAST ARANGA COAST ROAD, ARANGA                                                           | CONSERVATION DEPARTMENT CONSERVATION DEPARTMENT                                         |                                                 | 3.01 KDC<br>512.18 KDC                   |
| Mapsheet A3                                                                                                                        |                                                                  |                                                                                                                       |                                                                                         |                                                 |                                          |
| 31 Waipoua Forest<br>40 Oranoa Conservation Reserve                                                                                | Conservation  Dept of Conservation                               | WAIPOUA SETTLEMENT ROAD, KATUI<br>KATUI ROAD, DONNELLYS CROSSING                                                      | CONSERVATION DEPARTMENT CONSERVATION DEPARTMENT                                         |                                                 | 12444.60 KDC<br>91.80 DJS                |
| Aranga Station Road Local Purpose Reserve     Donnellys Crossing Old Railway Reserve     Aranga Primary School and House           | Local Purpose  Dept of Conservation  Education                   | ARANGA STATION ROAD, ARANGA HOOPER ROAD, ARANGA SH12 DARGAVILLE-WAIPOUA, WEST COAST                                   | K D C CONSERVATION DEPARTMENT ARANGA SCHOOL TRUSTEES                                    | EDUCATION MINISTRY                              | 0.27 DJS<br>9.64 DJS<br>2.74 KDC         |
| 48 Donnellys Crossing Station Road Reserve<br>49 Donnellys Crossing Old Railway Reserve                                            | Dept of Conservation Dept of Conservation                        | DONNELLYS STATION ROAD, DONNELLYS CROSSING<br>DONNELLYS STATION ROAD, DONNELLYS CROSSING                              | CONSERVATION DEPARTMENT CONSERVATION DEPARTMENT                                         | EDOCHIZON PIZNESTKI                             | 0.66 DJS<br>4.51 DJS                     |
| 50 LandInfo Katui Road  76 Awatuna Cemetery (closed) Local Purpose Reserve  77 Tutamoe Primary School and House                    | Land Information Cemetery Education                              | KATUI ROAD, DONNELLYS CROSSING MANGATU ROAD, DONNELLYS CROSSING MARLBOROUGH ROAD, KATUI                               | LAND INFORMATION NEW ZEALAND K D C TUTAMOE COMMUNITY TRUST                              | EDUCATION MINISTRY                              | 0.13 DJS<br>1.85 KDC<br>1.82 KDC         |
| 78 Tutamoe Domain Recreation Reserve 79 Tutamoe Cemetery Local Purpose Reserve 80 Foster Road Local Purpose Reserve                | Recreation Cemetery Local Purpose                                | MARLBOROUGH ROAD, KATUI MARLBOROUGH ROAD, KATUI FOSTER ROAD, TUTAMOE                                                  | TUTAMOE DOMAIN BOARD  K D C  K D C                                                      | CONSERVATION DEPARTMENT                         | 4.19 KDC<br>1.96 KDC<br>0.02 DJS         |
| 81 Marlborough Forest<br>82 Waimatenui Cemetery (closed) Local Purpose Resery                                                      | Forest<br>Cemetery                                               | FOSTER ROAD, TUTAMOE KAIKOHE ROAD. TUTAMOE                                                                            | CONSERVATION DEPARTMENT K D C                                                           |                                                 | 3225.45 KDC<br>0.01 KDC                  |
| 83 Trounson Kauri Park Scenic Reseve 84 Kaikohe Road Recreation Reserve 85 Trounson Kauri Park Scenic Reseve                       | Scenic<br>Recreation<br>Scenic                                   | ARANGA STATION ROAD, ARANGA KAIKOHE ROAD, TUTAMOE TROUNSON PARK ROAD, DONNELLYS CROSSING                              | K D C K D C CONSERVATION DEPARTMENT                                                     |                                                 | 2.92 DJS<br>1.91 DJS<br>501.37 KDC       |
| 86 Donnellys Crossing Primary School and House 87 Trounson Kauri Park Scenic Reseve 88 Trounson Kauri Park Scenic Reseve           | Education Dept of Conservation Dept of Conservation              | KATUI ROAD, DONNELLYS CROSSING TROUNSON PARK ROAD, DONNELLYS CROSSING TROUNSON PARK ROAD, DONNELLYS CROSSING          | DONNELLYS CROSSING SCHOOL VARIOUS CONSERVATION DEPARTMENT                               | EDUCATION MINISTRY CONSERVATION DEPARTMENT      | 2.81 DJS<br>78.56 KDC<br>520.27 KDC      |
| 89 Trounson Kauri Park Scenic Reseve<br>90 Donnellys Crossing Riverbank Reserve                                                    | Dept of Conservation  Dept of Conservation                       | TROUNSON PARK ROAD, DONNELLYS CROSSING KATUI ROAD, DONNELLYS CROSSING                                                 | CONSERVATION DEPARTMENT CONSERVATION DEPARTMENT                                         |                                                 | 13.77 KDC<br>0.32 DJS                    |
| 92 Kaihu Forest Local Purpose (Water Supply Catchment<br>94 Mariborough Cemetery Conservation Area<br>95 Kaihu Forest              | Water Supply Cemetery Dept of Conservation                       | WAIPARA ROAD, KAIHU OPOUTEKE ROAD, WHATORO OPOUTEKE ROAD, WHATORO                                                     | CONSERVATION DEPARTMENT CONSERVATION DEPARTMENT CONSERVATION DEPARTMENT                 |                                                 | 1277.41 DJS<br>2.00 KDC<br>1245.87 KDC   |
| Mapsheet A4                                                                                                                        |                                                                  |                                                                                                                       |                                                                                         | •                                               | , and                                    |
| 81 Marlborough Forest 93 Former Marlborough Cemetery Conservation Area                                                             | Forest<br>Cemetery                                               | FOSTER ROAD, TUTAMOE OPOUTEKE ROAD, WHATORO                                                                           | CONSERVATION DEPARTMENT                                                                 |                                                 | 3225.45 KDC<br>2.59 KDC                  |
| 95 Kaihu Forest 118 Kaihu Forest                                                                                                   | Dept of Conservation<br>Forest                                   | OPOUTEKE ROAD, WHATORO TANGOWAHINE VALLEY ROAD, AVOCA                                                                 | CONSERVATION DEPARTMENT CONSERATION DEPARTMENT                                          |                                                 | 1245.87 KDC<br>646.03 KDC                |
| Mapsheet A5                                                                                                                        |                                                                  |                                                                                                                       |                                                                                         |                                                 |                                          |
| 126 Houto Forest<br>127 Houto Forest                                                                                               | Dept of Conservation<br>Forest                                   | KIRIKOPUNI STATION ROAD, KIRIKOPUNI<br>KIRIKOPUNI STATION ROAD, KIRIKOPUNI                                            | CONSERVATION DEPARTMENT WILSON DONALD WATSON                                            | CONSERVATION DEPARTMENT                         | 547.96 KDC<br>544.50 KDC                 |
| Mapsheet B1                                                                                                                        |                                                                  |                                                                                                                       |                                                                                         |                                                 |                                          |
| 42 Maunganui Bluff Scenic Reserve 43 LandInfo Mauganui Bluff                                                                       | Scenic Land Information                                          | ARANGA COAST ROAD, ARANGA<br>ARANGA COAST ROAD, ARANGA                                                                | CONSERVATION DEPARTMENT  LAND INFORMATION NEW ZEALAND                                   | LAND INFORMATION NEW ZEALAND                    | 512.18 KDC<br>4.07 DJS                   |
| 51 Landinfo Aranga Coast Rd 52 Aranga Beach Conservation Reserve 53 Maunganui Bluff Recreation Reserve                             | Land Information Conservation Recreation                         | ARANGA COAST ROAD, ARANGA<br>ARANGA COAST ROAD, ARANGA<br>ARANGA COAST ROAD, ARANGA                                   | OFFICE OF TREATY SETTLEMENTS CONSERVATION DEPARTMENT K D C                              | LAND INFORMATION NEW ZEALAND                    | 652.08 DJS<br>4.29 KDC<br>0.37 KDC       |
| 54 Ureti Scenic and Camping Reserves 56 Landinfo Walhaupai Stream                                                                  | Recreation<br>Land Information                                   | KAI IWI LAKES ROAD, OMAMARI<br>KAI IWI LAKES ROAD, OMAMARI                                                            | CONSERVATION DEPARTMENT OFFICE OF TREATY SETTLEMENTS                                    | LAND INFORMATION NEW ZEALAND                    | 114.89 DJS<br>334.61 DJS                 |
| Mapsheet B2                                                                                                                        |                                                                  |                                                                                                                       |                                                                                         |                                                 |                                          |
| 45 LandInfo SH12 Dargaville-Waipoua 46 Donnellys Crossing Old Railway Reserve 47 Aranga Primary School and House                   | Land Information  Dept of Conservation  Education                | SH12 DARGAVILLE-WAIPOUA, WEST COAST HOOPER ROAD, ARANGA SH12 DARGAVILLE-WAIPOUA, WEST COAST                           | LAND INFORMATION NEW ZEALAND CONSERVATION DEPARTMENT ARANGA SCHOOL TRUSTEES             | EDUCATION MINISTRY                              | 0.13 DJS<br>9.64 DJS<br>2.74 KDC         |
| 51 Landinfo Aranga Coast Rd<br>54 Ureti Scenic and Camping Reserves                                                                | Land Information<br>Recreation                                   | ARANGA COAST ROAD, ARANGA<br>KAI IWI LAKES ROAD, OMAMARI                                                              | OFFICE OF TREATY SETTLEMENTS CONSERVATION DEPARTMENT K D C                              | LAND INFORMATION NEW ZEALAND                    | 652.08 DJS<br>114.89 DJS                 |
| 55 Kai Iwi Recreation Reserve 56 Landinfo Waihaupai Stream 57 Whatoro Scenic Reserve                                               | Recreation Land Information Scenic                               | KAI IWI LAKES ROAD, OMAMARI KAI IWI LAKES ROAD, OMAMARI TROUNSON PARK ROAD, DONNELLYS CROSSING                        | OFFICE OF TREATY SETTLEMENTS CONSERVATION DEPARTMENT                                    | LAND INFORMATION NEW ZEALAND                    | 334.61 DJS<br>8.23 KDC                   |
| 58 Kaihu Local Purpose Reserve 59 Kaihu Local Purpose Reserve 60 Kaihu River Esplanade Reserve                                     | Local Purpose  Local Purpose  Local Purpose                      | SH12 DARGAVILLE-WAIPOUA, WEST COAST SH12 DARGAVILLE-WAIPOUA, WEST COAST SH12 DARGAVILLE-WAIPOUA, WEST COAST           | K D C STEWART DOUGLAS DAWSON K D C                                                      |                                                 | 0.71 DJS<br>165.65 DJS<br>3.18 DJS       |
| 61 LandInfo SH12 Kaihu 62 Omamari Government Purpose Wildlife Management Res                                                       | Land Information<br>Wildlife                                     | SH12 DARGAVILLE-WAIPOUA, WEST COAST<br>OMAMARI ROAD, OMAMARI                                                          | LAND INFORMATION NEW ZEALAND CONSERVATION DEPARTMENT                                    | CONCEDUATION DEPARTMENT                         | 0.87 DJS<br>118.18 KDC                   |
| 63 Taharoa Domain Recreation Reserve 64 Taharoa Domain Recreation Reserve 65 Omamari Local Purpose Reserve                         | Recreation  Dept of Conservation  Local Purpose                  | KAI IWI LAKES ROAD, OMAMARI<br>KAI IWI LAKES ROAD, OMAMARI<br>BABYLON COAST ROAD, OMAMARI                             | VARIOUS<br>MIDEER LTD<br>K D C                                                          | CONSERVATION DEPARTMENT CONSERVATION DEPARTMENT | 539.47 KDC<br>517.39 KDC<br>0.49 KDC     |
| 66 Kai Iwi Lakes Road Local Purpose Reserve 67 Omamari Scenic Reserve 68 Kai Iwi Lakes Road Conservation Reserve                   | Local Purpose Scenic Conservation                                | KAI IWI LAKES ROAD, OMAMARI<br>OMAMARI ROAD, OMAMARI<br>KAI IWI LAKES ROAD, OMAMARI                                   | SUE C,SUE M,SUE D & SUE K SWITHENBANK LEE WORTHINGTON KENNETH ROY                       | SUE FAMILY TST;C & C FAMILY TST                 | 2.00 DJS<br>0.16 DJS<br>4.43 DJS         |
| 70 Omamari School<br>71 LandInfo SH12 Kaihu                                                                                        | Education<br>Land Information                                    | OMAMARI ROAD. OMAMARI<br>SH12 DARGAVILLE-WAIPOUA, WEST COAST<br>MAMARANUI ROAD, MAMARANUI                             | WILKINSON WAYNE BRIAN LAND INFORMATION NEW ZEALAND CONSERVATION DEPARTMENT              |                                                 | 0.57 DJS<br>0.57 DJS<br>8.01 KDC         |
| 73 Maitahi Road Conservation Reserve 75 Omamari Local Purpose (Esplanade) Reserve                                                  | Dept of Conservation Dept of Conservation Esplanade              | SH12 DARGAVILLE-WAIPOUA, WEST COAST<br>OMAMARI ROAD, OMAMARI                                                          | CONSERVATION DEPARTMENT K D C                                                           | CONSERVATION DEPARTMENT                         | 237.13 DJS<br>1.40 KDC                   |
| 81 Mariborough Forest 91 Kaihu Wood Road Local Purpose Reserve 92 Kaihu Forest Local Purpose (Water Supply Catchment               | Forest Local Purpose Water Supply                                | FOSTER ROAD, TUTAMOE  KAIHU WOOD ROAD, KAIHU  WAIPARA ROAD, KAIHU                                                     | CONSERVATION DEPARTMENT  K D C  CONSERVATION DEPARTMENT                                 |                                                 | 3225.45 KDC<br>0.21 DJS<br>1277.41 DJS   |
| 95 Kaihu Forest 96 Waipapataniwha Stream Local Purpose (Water Supply 97 Former Kaihu Railway Conservation Area                     | Dept of Conservation Water Supply Conservation                   | OPOUTEKE ROAD, WHATORO WAIPARA ROAD, KAIHU KAIHU WOOD ROAD, KAIHU                                                     | CONSERVATION DEPARTMENT K D C CONSERVATION DEPARTMENT                                   |                                                 | 1245.87 KDC<br>156.16 DJS<br>13.55 KDC   |
| 98 Kaihu Wood Road Reserve<br>99 Kaihu Valley Primary School and House                                                             | Dept of Conservation<br>Education                                | KAIHU WOOD ROAD, KAIHU<br>MAROPIU ROAD, MAROPIU                                                                       | CONSERVATION DEPARTMENT EDUCATION MINISTRY                                              | EDUCATION MINISTRY                              | 0.07 DJS<br>4.07 KDC                     |
| 488 Maropiu Bush Scenic Reserve<br>489 Moremunui                                                                                   | Scenic<br>Historic                                               |                                                                                                                       |                                                                                         |                                                 | 1.68 KDC<br>11.60 KDC                    |
| Mapsheet B3                                                                                                                        |                                                                  |                                                                                                                       |                                                                                         |                                                 |                                          |
| 72 Former Kaihu Railway Conservation Area 73 Maitahi Road Conservation Reserve 74 Former Kaihu Railway Conservation Area           | Dept of Conservation  Dept of Conservation  Dept of Conservation | MAMARANUI ROAD, MAMARANUI<br>SH12 DARGAVILLE-WAIPOUA, WEST COAST<br>SH12 DARGAVILLE-WAIPOUA, WEST COAST               | CONSERVATION DEPARTMENT CONSERVATION DEPARTMENT CONSERVATION DEPARTMENT                 |                                                 | 8.01 KDC<br>237.13 DJS<br>5.01 KDC       |
| 92 Kaihu Forest Local Purpose (Water Supply Catchment<br>95 Kaihu Forest<br>100 Kaihu Scenic Reserve                               | Water Supply Dept of Conservation Scenic                         | WAIPARA ROAD, KAIHU OPOUTEKE ROAD, WHATORO MAROPIU ROAD, MAROPIU                                                      | CONSERVATION DEPARTMENT CONSERVATION DEPARTMENT CONSERVATION DEPARTMENT                 |                                                 | 1277.41 DJS<br>1245.87 KDC<br>121.08 KDC |
| 101 Kairara Conservation Area<br>102 LandInfo Waihue Road                                                                          | Conservation Land Information                                    | WAIHUE ROAD, WAIHUE<br>WAIHUE ROAD, WAIHUE                                                                            | CONSERVATION DEPARTMENT LAND INFORMATION NEW ZEALAND                                    |                                                 | 1.04 KDC<br>0.28 DJS                     |
| 103 Kaihu DOC Reserve 104 Mamaranui Farm Settlement Scenic Reserve 105 LandInfo Nichols Road                                       | Dept of Conservation  Dept of Conservation  Land Information     | MAROPIU ROAD, MAROPIU WARD BLOCK ROAD, MAMARANUI NICHOLS ROAD, KAIRARA                                                | CONSERVATION DEPARTMENT CONSERVATION DEPARTMENT LAND INFORMATION NEW ZEALAND            |                                                 | 1.62 DJS<br>44.71 KDC<br>8.92 DJS        |
| 106 Waimata Settlement Scenic Reserve 107 Kaihu Forest 108 Taraire Scenic Reserve                                                  | Scenic Dept of Conservation Scenic                               | NICHOLS ROAD, KAIRARA<br>NICHOLS ROAD, KAIRARA<br>WAIHUE ROAD, WAIHUE                                                 | CONSERVATION DEPARTMENT CONSERVATION DEPARTMENT CONSERVATION DEPARTMENT                 |                                                 | 156.54 KDC<br>321.09 KDC<br>3.10 KDC     |
| 109 Mamaranui Farm Settlement Scenic Reserve<br>110 Waihue Road Local Purpose Reserve                                              | Scenic<br>Local Purpose                                          | AVOCA ROAD, AVOCA<br>WAIHUE ROAD, WAIHUE                                                                              | CONSERVATION DEPARTMENT K D C                                                           |                                                 | 48.91 KDC<br>1.16 DJS                    |
| 111 Awakino Government Purpose Wildlife Management Res 113 Tangowahine Local Purpose Reserve 114 Tangowahine Local Purpose Reserve | Wildlife Local Purpose Local Purpose                             | STATE HIGHWAY 14, CENTRAL  STATE HIGHWAY 14, CENTRAL  STATE HIGHWAY 14, CENTRAL                                       | CONSERVATION DEPARTMENT  K D C  K D C                                                   |                                                 | 28.93 KDC<br>0.45 DJS<br>2.16 DJS        |
| 116 Tangowahine Local Purpose Reserve<br>118 Kaihu Forest                                                                          | Local Purpose<br>Forest                                          | STATE HIGHWAY 14, CENTRAL TANGOWAHINE VALLEY ROAD, AVOCA                                                              | K D C CONSERATION DEPARTMENT                                                            |                                                 | 0.59 DJS<br>646.03 KDC                   |
| Mapsheet B4                                                                                                                        |                                                                  |                                                                                                                       |                                                                                         |                                                 |                                          |
| 119 LandInfo Tangowahine Valley Road<br>120 Houto Forest<br>121 Avoca Conservation Area                                            | Land Information Dept of Conservation Conservation               | TANGOWAHINE VALLEY ROAD, AVOCA TANGOWAHINE VALLEY ROAD, AVOCA AVOCA NORTH ROAD, AVOCA                                 | LAND INFORMATION NEW ZEALAND CONSERVATION DEPARTMENT CONSERVATION DEPARTMENT            |                                                 | 0.63 DJS<br>394.16 KDC<br>3.07 KDC       |
| 122 Tangowahine Local Purpose Reserve<br>123 Tangowahine Primary School and House                                                  | Local Purpose<br>Education                                       | STATE HIGHWAY 14, CENTRAL TANGOWAHINE VALLEY ROAD, AVOCA                                                              | K D C<br>VARIOUS                                                                        |                                                 | 1.07 DJS<br>1.90 KDC                     |
| 125 Tangowahine Scenic Reserve<br>126 Houto Forest<br>127 Houto Forest                                                             | Scenic Dept of Conservation Forest                               | TANGOWAHINE SETTLEMENT EAST ROAD, TANGOWAHINE KIRIKOPUNI STATION ROAD, KIRIKOPUNI KIRIKOPUNI STATION ROAD, KIRIKOPUNI | CONERVATION DEPARTMENT CONSERVATION DEPARTMENT WILSON DONALD WATSON                     | CONSERVATION DEPARTMENT                         | 23.39 KDC<br>547.96 KDC<br>544.50 KDC    |
| 128 Houto Quarry Conservation Area<br>129 Houto Quarry Conservation Area                                                           | Conservation Dept of Conservation                                | KIRIKOPUNI STATION ROAD, KIRIKOPUNI<br>KIRIKOPUNI STATION ROAD, KIRIKOPUNI                                            | LAND INFORMATION NEW ZEALAND CONSERVATION DEPARTMENT                                    |                                                 | 0.60 DJS<br>3.21 KDC                     |
| 130 Houto Forest 131 Paerata Government Purpose Wildlife Management Res 132 Paerata Road Local Purpose Reserve                     | Forest Wildlife Local Purpose                                    | KIRIKOPUNI STATION ROAD, KIRIKOPUNI PAERATA ROAD, TANGITERORIA PAERATA ROAD, TANGITERORIA                             | TATT ANTHONY JAMES  CONSERVATION DEPARTMENT  K D C                                      |                                                 | 126.77 KDC<br>206.94 KDC<br>2.52 DJS     |
| 133 Kirikopuni Station Road Local Purpose Reserve 134 Pukehuia Local Purpose Reserve 139 Pukehuia Local Purpose Reserve            | Local Purpose<br>Local Purpose<br>Local Purpose                  | KIRIKOPUNI STATION ROAD, KIRIKOPUNI PARADISE ROAD, KIRIKOPUNI ROBERTS WEST ROAD, PUKEHUIA                             | KDC<br>KDC<br>KDC                                                                       |                                                 | 2.49 DJS<br>4.91 DJS<br>3.46 DJS         |
| 157 Hoanga Road Local Purpose (Esplanade) Reserve<br>158 Hoanga Road Local Purpose (Esplanade) Reserve                             | Esplanade<br>Esplanade                                           | HOANGA ROAD, TURIWIRI<br>HOANGA ROAD, TURIWIRI                                                                        | K D C<br>K D C                                                                          |                                                 | 1.52 DJS<br>1.34 DJS                     |
| 164 Pukehuia Conservation Area                                                                                                     | Conservation                                                     | PUKEHUIA ROAD, PUKEHUIA                                                                                               | KAIPARA DISTRICT COUNCIL                                                                | CONSERVATION DEPARTMENT                         | 1.89 KDC                                 |