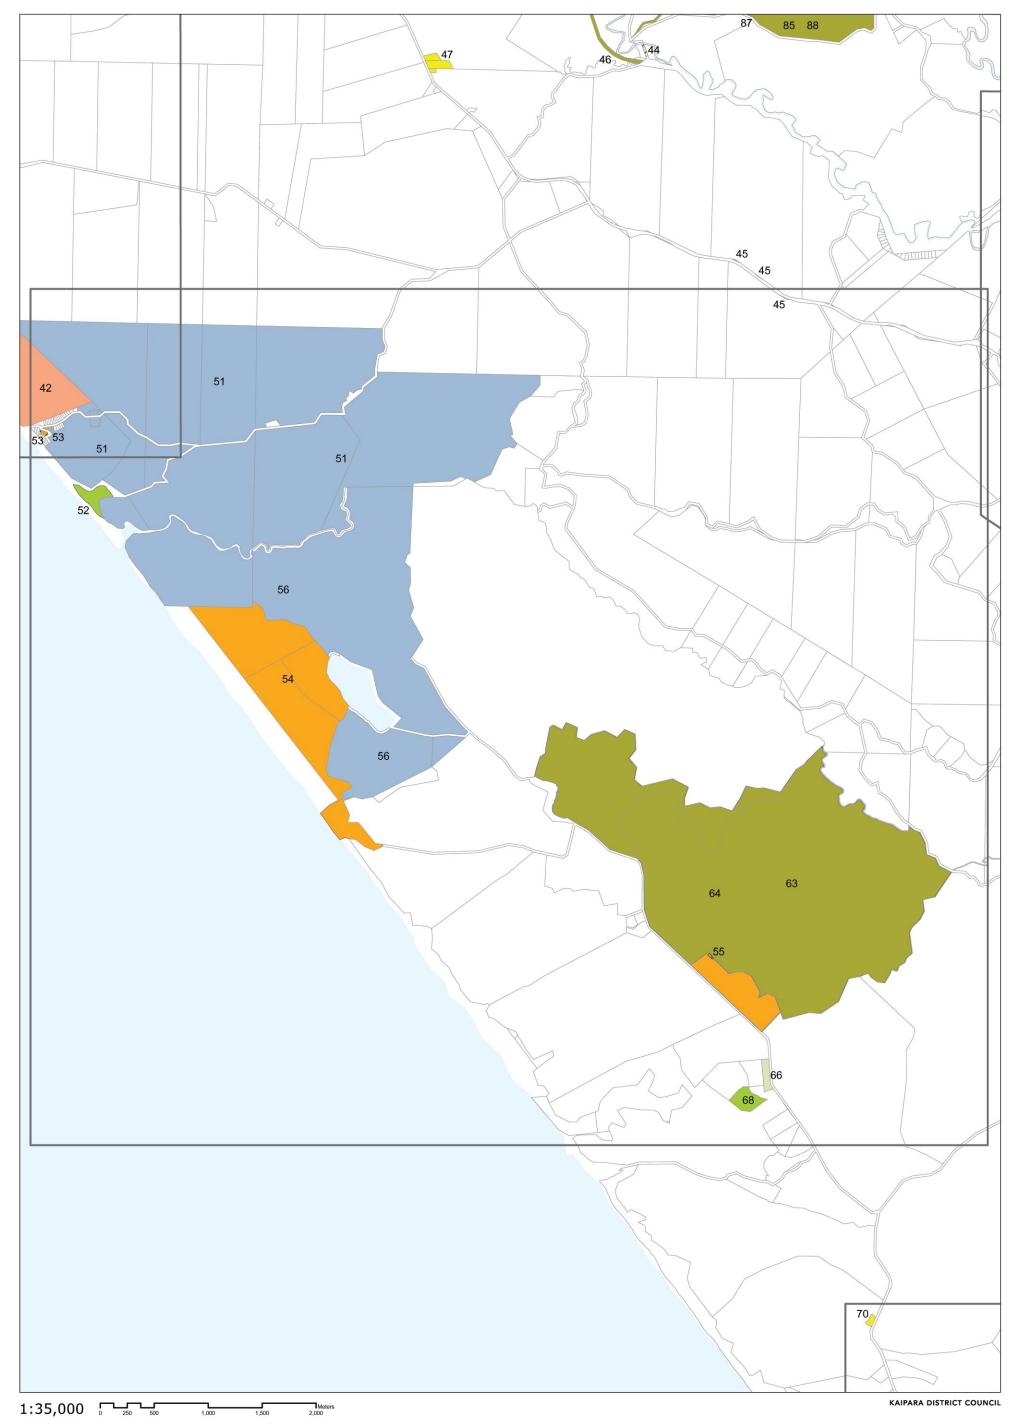

## Page 1 of 4

| TD. December Name                                                                                                                  | Classification                                                   | Landin                                                                                                                | OiN                                                                                     | O No                                            |                                          |
|------------------------------------------------------------------------------------------------------------------------------------|------------------------------------------------------------------|-----------------------------------------------------------------------------------------------------------------------|-----------------------------------------------------------------------------------------|-------------------------------------------------|------------------------------------------|
| ID Reserve Name                                                                                                                    | Classification                                                   | Location                                                                                                              | Occupier Name                                                                           | Owner Name                                      | Area (ha) Named by                       |
| Mapsheet A1  31   Waipoua Forest                                                                                                   | Conservation                                                     | WAIPOUA SETTLEMENT ROAD, KATUI                                                                                        | CONSERVATION DEPARTMENT                                                                 |                                                 | 12444.60 KDC                             |
| Mapsheet A2                                                                                                                        | Conservation                                                     | WAIPOUA SETTLEMENT ROAD, KATOL                                                                                        | CONSERVATION DEPARTMENT                                                                 |                                                 | 12444.60 KDC                             |
| 31 Waipoua Forest 32 Kerr Road LandInfo                                                                                            | Conservation Land Information                                    | WAIPOUA SETTLEMENT ROAD, KATUI<br>WAIKARA ROAD, WAIKARA                                                               | CONSERVATION DEPARTMENT LAND INFORMATION NEW ZEALAND                                    |                                                 | 12444.60 KDC<br>388.22 DJS               |
| 33 Taha Moana Scenic Reserve<br>34 Kerr Road LandInfo                                                                              | Scenic<br>Land Information                                       | WAIKARA ROAD, WAIKARA<br>WAIKARA ROAD, WAIKARA                                                                        | CONSERVATION DEPARTMENT LAND INFORMATION NEW ZEALAND                                    |                                                 | 131.21 KDC<br>455.72 DJS                 |
| 35 Kerr Road LandInfo 36 Kerr Road LandInfo 37 Kerr Road LandInfo                                                                  | Land Information Land Information Land Information               | WAIKARA ROAD, WAIKARA<br>WAIKARA ROAD, WAIKARA<br>WAIKARA ROAD, WAIKARA                                               | LAND INFORMATION NEW ZEALAND LAND INFORMATION NEW ZEALAND LAND INFORMATION NEW ZEALAND  |                                                 | 384.96 DJS<br>434.33 DJS<br>43.42 DJS    |
| 38 Landinfo SH12 Dargaville-Waipoua 39 Kerr Road LandInfo 40 Oranoa Conservation Reserve                                           | Land Information Land Information Dept of Conservation           | SH12 DARGAVILLE-WAIPOUA. WEST COAST<br>WAIKARA ROAD, WAIKARA<br>KATUI ROAD, DONNELLYS CROSSING                        | LAND INFORMATION NEW ZEALAND<br>LAND INFORMATION NEW ZEALAND<br>CONSERVATION DEPARTMENT |                                                 | 0.05 DJS<br>1.49 DJS<br>91.80 DJS        |
| 40 Granda Curiser variori Reserve 41 Katul Cemetery Reserve 42 Maunganui Bluff Scenic Reserve                                      | Cemetery<br>Scenic                                               | SH12 DARGAVILE-WAIPOUL WEST COAST ARANGA COAST ROAD, ARANGA                                                           | CONSERVATION DEPARTMENT CONSERVATION DEPARTMENT                                         |                                                 | 3.01 KDC<br>512.18 KDC                   |
| Mapsheet A3                                                                                                                        |                                                                  |                                                                                                                       |                                                                                         |                                                 |                                          |
| 31 Waipoua Forest<br>40 Oranoa Conservation Reserve                                                                                | Conservation  Dept of Conservation                               | WAIPOUA SETTLEMENT ROAD, KATUI<br>KATUI ROAD, DONNELLYS CROSSING                                                      | CONSERVATION DEPARTMENT CONSERVATION DEPARTMENT                                         |                                                 | 12444.60 KDC<br>91.80 DJS                |
| Aranga Station Road Local Purpose Reserve     Donnellys Crossing Old Railway Reserve     Aranga Primary School and House           | Local Purpose  Dept of Conservation  Education                   | ARANGA STATION ROAD, ARANGA HOOPER ROAD, ARANGA SH12 DARGAVILLE-WAIPOUA, WEST COAST                                   | K D C CONSERVATION DEPARTMENT ARANGA SCHOOL TRUSTEES                                    | EDUCATION MINISTRY                              | 0.27 DJS<br>9.64 DJS<br>2.74 KDC         |
| 48 Donnellys Crossing Station Road Reserve<br>49 Donnellys Crossing Old Railway Reserve                                            | Dept of Conservation Dept of Conservation                        | DONNELLYS STATION ROAD, DONNELLYS CROSSING<br>DONNELLYS STATION ROAD, DONNELLYS CROSSING                              | CONSERVATION DEPARTMENT CONSERVATION DEPARTMENT                                         | EDOCHIZON PIZNESTKI                             | 0.66 DJS<br>4.51 DJS                     |
| 50 LandInfo Katui Road  76 Awatuna Cemetery (closed) Local Purpose Reserve  77 Tutamoe Primary School and House                    | Land Information Cemetery Education                              | KATUI ROAD, DONNELLYS CROSSING MANGATU ROAD, DONNELLYS CROSSING MARLBOROUGH ROAD, KATUI                               | LAND INFORMATION NEW ZEALAND K D C TUTAMOE COMMUNITY TRUST                              | EDUCATION MINISTRY                              | 0.13 DJS<br>1.85 KDC<br>1.82 KDC         |
| 78 Tutamoe Domain Recreation Reserve 79 Tutamoe Cemetery Local Purpose Reserve 80 Foster Road Local Purpose Reserve                | Recreation Cemetery Local Purpose                                | MARLBOROUGH ROAD, KATUI MARLBOROUGH ROAD, KATUI FOSTER ROAD, TUTAMOE                                                  | TUTAMOE DOMAIN BOARD  K D C  K D C                                                      | CONSERVATION DEPARTMENT                         | 4.19 KDC<br>1.96 KDC<br>0.02 DJS         |
| 81 Marlborough Forest<br>82 Waimatenui Cemetery (closed) Local Purpose Resery                                                      | Forest<br>Cemetery                                               | FOSTER ROAD, TUTAMOE KAIKOHE ROAD. TUTAMOE                                                                            | CONSERVATION DEPARTMENT K D C                                                           |                                                 | 3225.45 KDC<br>0.01 KDC                  |
| 83 Trounson Kauri Park Scenic Reseve 84 Kaikohe Road Recreation Reserve 85 Trounson Kauri Park Scenic Reseve                       | Scenic<br>Recreation<br>Scenic                                   | ARANGA STATION ROAD, ARANGA KAIKOHE ROAD, TUTAMOE TROUNSON PARK ROAD, DONNELLYS CROSSING                              | K D C K D C CONSERVATION DEPARTMENT                                                     |                                                 | 2.92 DJS<br>1.91 DJS<br>501.37 KDC       |
| 86 Donnellys Crossing Primary School and House 87 Trounson Kauri Park Scenic Reseve 88 Trounson Kauri Park Scenic Reseve           | Education Dept of Conservation Dept of Conservation              | KATUI ROAD, DONNELLYS CROSSING TROUNSON PARK ROAD, DONNELLYS CROSSING TROUNSON PARK ROAD, DONNELLYS CROSSING          | DONNELLYS CROSSING SCHOOL VARIOUS CONSERVATION DEPARTMENT                               | EDUCATION MINISTRY CONSERVATION DEPARTMENT      | 2.81 DJS<br>78.56 KDC<br>520.27 KDC      |
| 89 Trounson Kauri Park Scenic Reseve<br>90 Donnellys Crossing Riverbank Reserve                                                    | Dept of Conservation  Dept of Conservation                       | TROUNSON PARK ROAD, DONNELLYS CROSSING KATUI ROAD, DONNELLYS CROSSING                                                 | CONSERVATION DEPARTMENT CONSERVATION DEPARTMENT                                         |                                                 | 13.77 KDC<br>0.32 DJS                    |
| 92 Kaihu Forest Local Purpose (Water Supply Catchment<br>94 Mariborough Cemetery Conservation Area<br>95 Kaihu Forest              | Water Supply Cemetery Dept of Conservation                       | WAIPARA ROAD, KAIHU OPOUTEKE ROAD, WHATORO OPOUTEKE ROAD, WHATORO                                                     | CONSERVATION DEPARTMENT CONSERVATION DEPARTMENT CONSERVATION DEPARTMENT                 |                                                 | 1277.41 DJS<br>2.00 KDC<br>1245.87 KDC   |
| Mapsheet A4                                                                                                                        |                                                                  |                                                                                                                       |                                                                                         | •                                               | , and                                    |
| 81 Marlborough Forest 93 Former Marlborough Cemetery Conservation Area                                                             | Forest<br>Cemetery                                               | FOSTER ROAD, TUTAMOE OPOUTEKE ROAD, WHATORO                                                                           | CONSERVATION DEPARTMENT                                                                 |                                                 | 3225.45 KDC<br>2.59 KDC                  |
| 95 Kaihu Forest 118 Kaihu Forest                                                                                                   | Dept of Conservation<br>Forest                                   | OPOUTEKE ROAD, WHATORO TANGOWAHINE VALLEY ROAD, AVOCA                                                                 | CONSERVATION DEPARTMENT CONSERATION DEPARTMENT                                          |                                                 | 1245.87 KDC<br>646.03 KDC                |
| Mapsheet A5                                                                                                                        |                                                                  |                                                                                                                       |                                                                                         |                                                 |                                          |
| 126 Houto Forest<br>127 Houto Forest                                                                                               | Dept of Conservation<br>Forest                                   | KIRIKOPUNI STATION ROAD, KIRIKOPUNI<br>KIRIKOPUNI STATION ROAD, KIRIKOPUNI                                            | CONSERVATION DEPARTMENT WILSON DONALD WATSON                                            | CONSERVATION DEPARTMENT                         | 547.96 KDC<br>544.50 KDC                 |
| Mapsheet B1                                                                                                                        |                                                                  |                                                                                                                       |                                                                                         |                                                 |                                          |
| 42 Maunganui Bluff Scenic Reserve 43 LandInfo Mauganui Bluff                                                                       | Scenic Land Information                                          | ARANGA COAST ROAD, ARANGA<br>ARANGA COAST ROAD, ARANGA                                                                | CONSERVATION DEPARTMENT  LAND INFORMATION NEW ZEALAND                                   | LAND INFORMATION NEW ZEALAND                    | 512.18 KDC<br>4.07 DJS                   |
| 51 Landinfo Aranga Coast Rd 52 Aranga Beach Conservation Reserve 53 Maunganui Bluff Recreation Reserve                             | Land Information Conservation Recreation                         | ARANGA COAST ROAD, ARANGA<br>ARANGA COAST ROAD, ARANGA<br>ARANGA COAST ROAD, ARANGA                                   | OFFICE OF TREATY SETTLEMENTS CONSERVATION DEPARTMENT K D C                              | LAND INFORMATION NEW ZEALAND                    | 652.08 DJS<br>4.29 KDC<br>0.37 KDC       |
| 54 Ureti Scenic and Camping Reserves 56 Landinfo Walhaupai Stream                                                                  | Recreation<br>Land Information                                   | KAI IWI LAKES ROAD, OMAMARI<br>KAI IWI LAKES ROAD, OMAMARI                                                            | CONSERVATION DEPARTMENT OFFICE OF TREATY SETTLEMENTS                                    | LAND INFORMATION NEW ZEALAND                    | 114.89 DJS<br>334.61 DJS                 |
| Mapsheet B2                                                                                                                        |                                                                  |                                                                                                                       |                                                                                         |                                                 |                                          |
| 45 LandInfo SH12 Dargaville-Waipoua 46 Donnellys Crossing Old Railway Reserve 47 Aranga Primary School and House                   | Land Information  Dept of Conservation  Education                | SH12 DARGAVILLE-WAIPOUA, WEST COAST HOOPER ROAD, ARANGA SH12 DARGAVILLE-WAIPOUA, WEST COAST                           | LAND INFORMATION NEW ZEALAND CONSERVATION DEPARTMENT ARANGA SCHOOL TRUSTEES             | EDUCATION MINISTRY                              | 0.13 DJS<br>9.64 DJS<br>2.74 KDC         |
| 51 Landinfo Aranga Coast Rd<br>54 Ureti Scenic and Camping Reserves                                                                | Land Information<br>Recreation                                   | ARANGA COAST ROAD, ARANGA<br>KAI IWI LAKES ROAD, OMAMARI                                                              | OFFICE OF TREATY SETTLEMENTS CONSERVATION DEPARTMENT K D C                              | LAND INFORMATION NEW ZEALAND                    | 652.08 DJS<br>114.89 DJS                 |
| 55 Kai Iwi Recreation Reserve 56 Landinfo Waihaupai Stream 57 Whatoro Scenic Reserve                                               | Recreation Land Information Scenic                               | KAI IWI LAKES ROAD, OMAMARI KAI IWI LAKES ROAD, OMAMARI TROUNSON PARK ROAD, DONNELLYS CROSSING                        | OFFICE OF TREATY SETTLEMENTS CONSERVATION DEPARTMENT                                    | LAND INFORMATION NEW ZEALAND                    | 334.61 DJS<br>8.23 KDC                   |
| 58 Kaihu Local Purpose Reserve 59 Kaihu Local Purpose Reserve 60 Kaihu River Esplanade Reserve                                     | Local Purpose  Local Purpose  Local Purpose                      | SH12 DARGAVILLE-WAIPOUA, WEST COAST SH12 DARGAVILLE-WAIPOUA, WEST COAST SH12 DARGAVILLE-WAIPOUA, WEST COAST           | K D C STEWART DOUGLAS DAWSON K D C                                                      |                                                 | 0.71 DJS<br>165.65 DJS<br>3.18 DJS       |
| 61 LandInfo SH12 Kaihu 62 Omamari Government Purpose Wildlife Management Res                                                       | Land Information<br>Wildlife                                     | SH12 DARGAVILLE-WAIPOUA, WEST COAST<br>OMAMARI ROAD, OMAMARI                                                          | LAND INFORMATION NEW ZEALAND CONSERVATION DEPARTMENT                                    | CONCEDUATION DEPARTMENT                         | 0.87 DJS<br>118.18 KDC                   |
| 63 Taharoa Domain Recreation Reserve 64 Taharoa Domain Recreation Reserve 65 Omamari Local Purpose Reserve                         | Recreation  Dept of Conservation  Local Purpose                  | KAI IWI LAKES ROAD, OMAMARI<br>KAI IWI LAKES ROAD, OMAMARI<br>BABYLON COAST ROAD, OMAMARI                             | VARIOUS<br>MIDEER LTD<br>K D C                                                          | CONSERVATION DEPARTMENT CONSERVATION DEPARTMENT | 539.47 KDC<br>517.39 KDC<br>0.49 KDC     |
| 66 Kai Iwi Lakes Road Local Purpose Reserve 67 Omamari Scenic Reserve 68 Kai Iwi Lakes Road Conservation Reserve                   | Local Purpose Scenic Conservation                                | KAI IWI LAKES ROAD, OMAMARI<br>OMAMARI ROAD, OMAMARI<br>KAI IWI LAKES ROAD, OMAMARI                                   | SUE C,SUE M,SUE D & SUE K SWITHENBANK LEE WORTHINGTON KENNETH ROY                       | SUE FAMILY TST;C & C FAMILY TST                 | 2.00 DJS<br>0.16 DJS<br>4.43 DJS         |
| 70 Omamari School<br>71 LandInfo SH12 Kaihu                                                                                        | Education<br>Land Information                                    | OMAMARI ROAD. OMAMARI<br>SH12 DARGAVILLE-WAIPOUA, WEST COAST<br>MAMARANUI ROAD, MAMARANUI                             | WILKINSON WAYNE BRIAN LAND INFORMATION NEW ZEALAND CONSERVATION DEPARTMENT              |                                                 | 0.57 DJS<br>0.57 DJS<br>8.01 KDC         |
| 73 Maitahi Road Conservation Reserve 75 Omamari Local Purpose (Esplanade) Reserve                                                  | Dept of Conservation Dept of Conservation Esplanade              | SH12 DARGAVILLE-WAIPOUA, WEST COAST<br>OMAMARI ROAD, OMAMARI                                                          | CONSERVATION DEPARTMENT K D C                                                           | CONSERVATION DEPARTMENT                         | 237.13 DJS<br>1.40 KDC                   |
| 81 Mariborough Forest 91 Kaihu Wood Road Local Purpose Reserve 92 Kaihu Forest Local Purpose (Water Supply Catchment               | Forest Local Purpose Water Supply                                | FOSTER ROAD, TUTAMOE  KAIHU WOOD ROAD, KAIHU  WAIPARA ROAD, KAIHU                                                     | CONSERVATION DEPARTMENT  K D C  CONSERVATION DEPARTMENT                                 |                                                 | 3225.45 KDC<br>0.21 DJS<br>1277.41 DJS   |
| 95 Kaihu Forest 96 Waipapataniwha Stream Local Purpose (Water Supply 97 Former Kaihu Railway Conservation Area                     | Dept of Conservation Water Supply Conservation                   | OPOUTEKE ROAD, WHATORO WAIPARA ROAD, KAIHU KAIHU WOOD ROAD, KAIHU                                                     | CONSERVATION DEPARTMENT K D C CONSERVATION DEPARTMENT                                   |                                                 | 1245.87 KDC<br>156.16 DJS<br>13.55 KDC   |
| 98 Kaihu Wood Road Reserve<br>99 Kaihu Valley Primary School and House                                                             | Dept of Conservation<br>Education                                | KAIHU WOOD ROAD, KAIHU<br>MAROPIU ROAD, MAROPIU                                                                       | CONSERVATION DEPARTMENT EDUCATION MINISTRY                                              | EDUCATION MINISTRY                              | 0.07 DJS<br>4.07 KDC                     |
| 488 Maropiu Bush Scenic Reserve<br>489 Moremunui                                                                                   | Scenic<br>Historic                                               |                                                                                                                       |                                                                                         |                                                 | 1.68 KDC<br>11.60 KDC                    |
| Mapsheet B3                                                                                                                        |                                                                  |                                                                                                                       |                                                                                         |                                                 |                                          |
| 72 Former Kaihu Railway Conservation Area 73 Maitahi Road Conservation Reserve 74 Former Kaihu Railway Conservation Area           | Dept of Conservation  Dept of Conservation  Dept of Conservation | MAMARANUI ROAD, MAMARANUI<br>SH12 DARGAVILLE-WAIPOUA, WEST COAST<br>SH12 DARGAVILLE-WAIPOUA, WEST COAST               | CONSERVATION DEPARTMENT CONSERVATION DEPARTMENT CONSERVATION DEPARTMENT                 |                                                 | 8.01 KDC<br>237.13 DJS<br>5.01 KDC       |
| 92 Kaihu Forest Local Purpose (Water Supply Catchment<br>95 Kaihu Forest<br>100 Kaihu Scenic Reserve                               | Water Supply Dept of Conservation Scenic                         | WAIPARA ROAD, KAIHU OPOUTEKE ROAD, WHATORO MAROPIU ROAD, MAROPIU                                                      | CONSERVATION DEPARTMENT CONSERVATION DEPARTMENT CONSERVATION DEPARTMENT                 |                                                 | 1277.41 DJS<br>1245.87 KDC<br>121.08 KDC |
| 101 Kairara Conservation Area<br>102 LandInfo Waihue Road                                                                          | Conservation Land Information                                    | WAIHUE ROAD, WAIHUE<br>WAIHUE ROAD, WAIHUE                                                                            | CONSERVATION DEPARTMENT LAND INFORMATION NEW ZEALAND                                    |                                                 | 1.04 KDC<br>0.28 DJS                     |
| 103 Kaihu DOC Reserve 104 Mamaranui Farm Settlement Scenic Reserve 105 LandInfo Nichols Road                                       | Dept of Conservation  Dept of Conservation  Land Information     | MAROPIU ROAD, MAROPIU WARD BLOCK ROAD, MAMARANUI NICHOLS ROAD, KAIRARA                                                | CONSERVATION DEPARTMENT CONSERVATION DEPARTMENT LAND INFORMATION NEW ZEALAND            |                                                 | 1.62 DJS<br>44.71 KDC<br>8.92 DJS        |
| 106 Waimata Settlement Scenic Reserve 107 Kaihu Forest 108 Taraire Scenic Reserve                                                  | Scenic Dept of Conservation Scenic                               | NICHOLS ROAD, KAIRARA<br>NICHOLS ROAD, KAIRARA<br>WAIHUE ROAD, WAIHUE                                                 | CONSERVATION DEPARTMENT CONSERVATION DEPARTMENT CONSERVATION DEPARTMENT                 |                                                 | 156.54 KDC<br>321.09 KDC<br>3.10 KDC     |
| 109 Mamaranui Farm Settlement Scenic Reserve<br>110 Waihue Road Local Purpose Reserve                                              | Scenic<br>Local Purpose                                          | AVOCA ROAD, AVOCA<br>WAIHUE ROAD, WAIHUE                                                                              | CONSERVATION DEPARTMENT K D C                                                           |                                                 | 48.91 KDC<br>1.16 DJS                    |
| 111 Awakino Government Purpose Wildlife Management Res 113 Tangowahine Local Purpose Reserve 114 Tangowahine Local Purpose Reserve | Wildlife Local Purpose Local Purpose                             | STATE HIGHWAY 14, CENTRAL  STATE HIGHWAY 14, CENTRAL  STATE HIGHWAY 14, CENTRAL                                       | CONSERVATION DEPARTMENT  K D C  K D C                                                   |                                                 | 28.93 KDC<br>0.45 DJS<br>2.16 DJS        |
| 116 Tangowahine Local Purpose Reserve<br>118 Kaihu Forest                                                                          | Local Purpose<br>Forest                                          | STATE HIGHWAY 14, CENTRAL TANGOWAHINE VALLEY ROAD, AVOCA                                                              | K D C CONSERATION DEPARTMENT                                                            |                                                 | 0.59 DJS<br>646.03 KDC                   |
| Mapsheet B4                                                                                                                        |                                                                  |                                                                                                                       |                                                                                         |                                                 |                                          |
| 119 LandInfo Tangowahine Valley Road<br>120 Houto Forest<br>121 Avoca Conservation Area                                            | Land Information Dept of Conservation Conservation               | TANGOWAHINE VALLEY ROAD, AVOCA TANGOWAHINE VALLEY ROAD, AVOCA AVOCA NORTH ROAD, AVOCA                                 | LAND INFORMATION NEW ZEALAND CONSERVATION DEPARTMENT CONSERVATION DEPARTMENT            |                                                 | 0.63 DJS<br>394.16 KDC<br>3.07 KDC       |
| 122 Tangowahine Local Purpose Reserve<br>123 Tangowahine Primary School and House                                                  | Local Purpose<br>Education                                       | STATE HIGHWAY 14, CENTRAL TANGOWAHINE VALLEY ROAD, AVOCA                                                              | K D C<br>VARIOUS                                                                        |                                                 | 1.07 DJS<br>1.90 KDC                     |
| 125 Tangowahine Scenic Reserve<br>126 Houto Forest<br>127 Houto Forest                                                             | Scenic Dept of Conservation Forest                               | TANGOWAHINE SETTLEMENT EAST ROAD, TANGOWAHINE KIRIKOPUNI STATION ROAD, KIRIKOPUNI KIRIKOPUNI STATION ROAD, KIRIKOPUNI | CONERVATION DEPARTMENT CONSERVATION DEPARTMENT WILSON DONALD WATSON                     | CONSERVATION DEPARTMENT                         | 23.39 KDC<br>547.96 KDC<br>544.50 KDC    |
| 128 Houto Quarry Conservation Area<br>129 Houto Quarry Conservation Area                                                           | Conservation Dept of Conservation                                | KIRIKOPUNI STATION ROAD, KIRIKOPUNI<br>KIRIKOPUNI STATION ROAD, KIRIKOPUNI                                            | LAND INFORMATION NEW ZEALAND CONSERVATION DEPARTMENT                                    |                                                 | 0.60 DJS<br>3.21 KDC                     |
| 130 Houto Forest 131 Paerata Government Purpose Wildlife Management Res 132 Paerata Road Local Purpose Reserve                     | Forest Wildlife Local Purpose                                    | KIRIKOPUNI STATION ROAD, KIRIKOPUNI PAERATA ROAD, TANGITERORIA PAERATA ROAD, TANGITERORIA                             | TATT ANTHONY JAMES  CONSERVATION DEPARTMENT  K D C                                      |                                                 | 126.77 KDC<br>206.94 KDC<br>2.52 DJS     |
| 133 Kirikopuni Station Road Local Purpose Reserve 134 Pukehuia Local Purpose Reserve 139 Pukehuia Local Purpose Reserve            | Local Purpose<br>Local Purpose<br>Local Purpose                  | KIRIKOPUNI STATION ROAD, KIRIKOPUNI PARADISE ROAD, KIRIKOPUNI ROBERTS WEST ROAD, PUKEHUIA                             | KDC<br>KDC<br>KDC                                                                       |                                                 | 2.49 DJS<br>4.91 DJS<br>3.46 DJS         |
| 157 Hoanga Road Local Purpose (Esplanade) Reserve<br>158 Hoanga Road Local Purpose (Esplanade) Reserve                             | Esplanade<br>Esplanade                                           | HOANGA ROAD, TURIWIRI<br>HOANGA ROAD, TURIWIRI                                                                        | K D C<br>K D C                                                                          |                                                 | 1.52 DJS<br>1.34 DJS                     |
| 164 Pukehuia Conservation Area                                                                                                     | Conservation                                                     | PUKEHUIA ROAD, PUKEHUIA                                                                                               | KAIPARA DISTRICT COUNCIL                                                                | CONSERVATION DEPARTMENT                         | 1.89 KDC                                 |