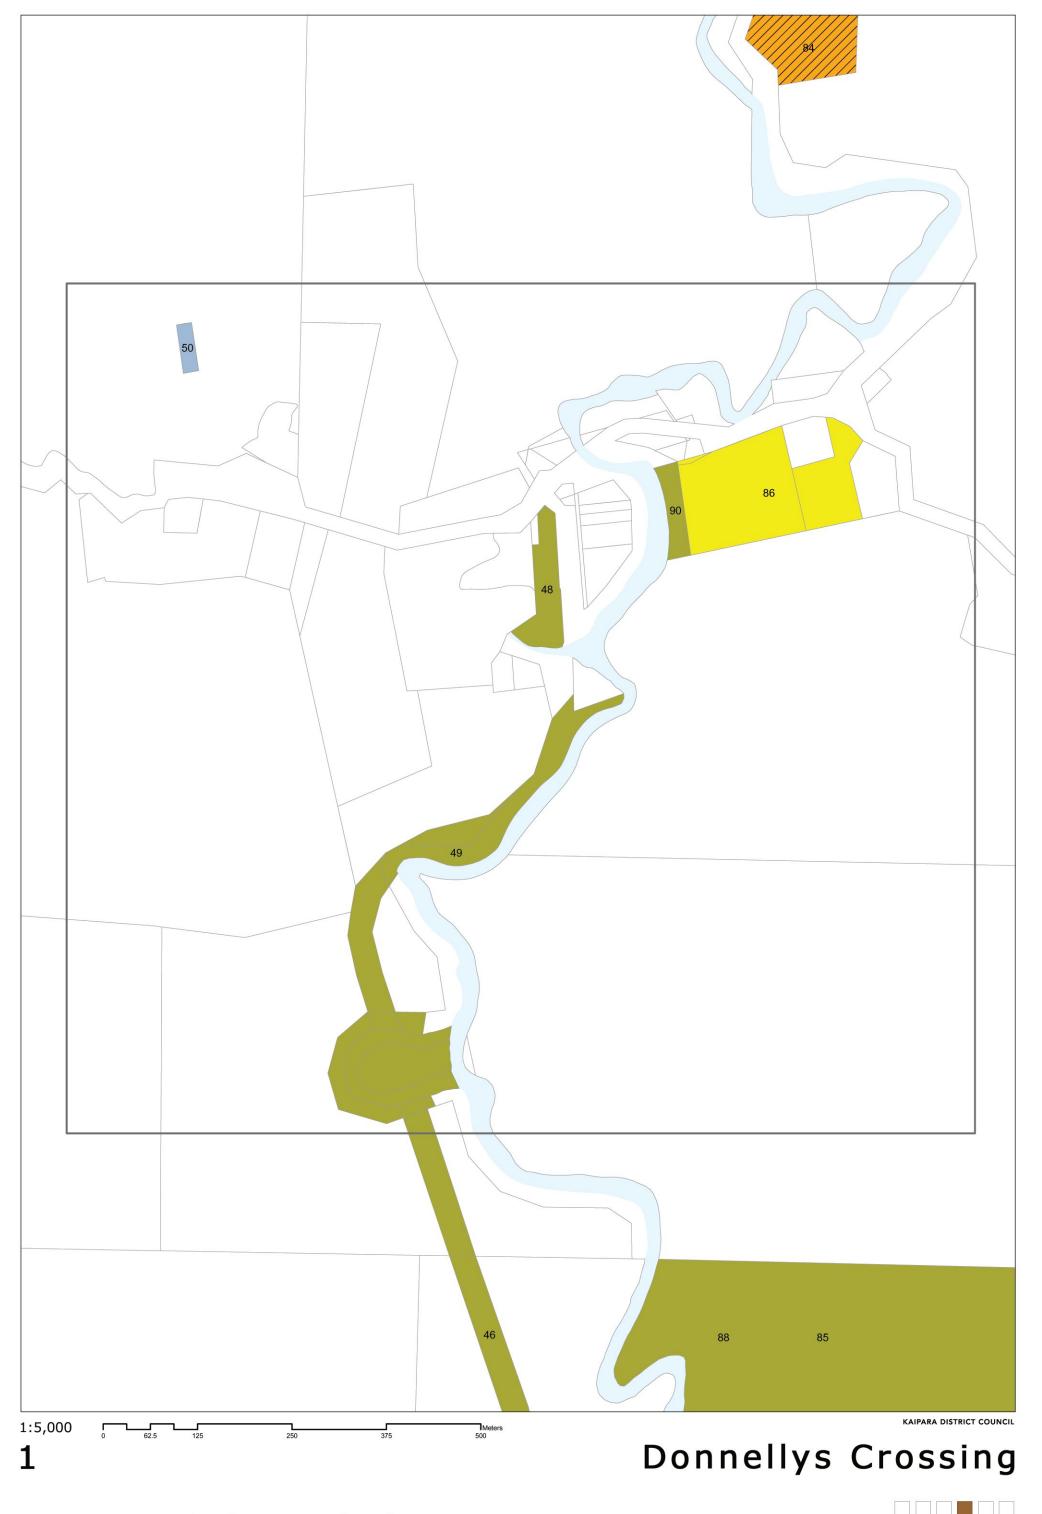

## Page 1 of 4

| TD. December Name                                                                                                                  | Classification                                                   | Landin                                                                                                                | OiN                                                                                     | O No                                            |                                          |
|------------------------------------------------------------------------------------------------------------------------------------|------------------------------------------------------------------|-----------------------------------------------------------------------------------------------------------------------|-----------------------------------------------------------------------------------------|-------------------------------------------------|------------------------------------------|
| ID Reserve Name                                                                                                                    | Classification                                                   | Location                                                                                                              | Occupier Name                                                                           | Owner Name                                      | Area (ha) Named by                       |
| Mapsheet A1  31   Waipoua Forest                                                                                                   | Conservation                                                     | WAIPOUA SETTLEMENT ROAD, KATUI                                                                                        | CONSERVATION DEPARTMENT                                                                 |                                                 | 12444.60 KDC                             |
| Mapsheet A2                                                                                                                        | Conservation                                                     | WAIPOUA SETTLEMENT ROAD, KATOL                                                                                        | CONSERVATION DEPARTMENT                                                                 |                                                 | 12444.60 KDC                             |
| 31 Waipoua Forest 32 Kerr Road LandInfo                                                                                            | Conservation Land Information                                    | WAIPOUA SETTLEMENT ROAD, KATUI<br>WAIKARA ROAD, WAIKARA                                                               | CONSERVATION DEPARTMENT LAND INFORMATION NEW ZEALAND                                    |                                                 | 12444.60 KDC<br>388.22 DJS               |
| 33 Taha Moana Scenic Reserve<br>34 Kerr Road LandInfo                                                                              | Scenic<br>Land Information                                       | WAIKARA ROAD, WAIKARA<br>WAIKARA ROAD, WAIKARA                                                                        | CONSERVATION DEPARTMENT LAND INFORMATION NEW ZEALAND                                    |                                                 | 131.21 KDC<br>455.72 DJS                 |
| 35 Kerr Road LandInfo 36 Kerr Road LandInfo 37 Kerr Road LandInfo                                                                  | Land Information Land Information Land Information               | WAIKARA ROAD, WAIKARA<br>WAIKARA ROAD, WAIKARA<br>WAIKARA ROAD, WAIKARA                                               | LAND INFORMATION NEW ZEALAND LAND INFORMATION NEW ZEALAND LAND INFORMATION NEW ZEALAND  |                                                 | 384.96 DJS<br>434.33 DJS<br>43.42 DJS    |
| 38 Landinfo SH12 Dargaville-Waipoua 39 Kerr Road LandInfo 40 Oranoa Conservation Reserve                                           | Land Information Land Information Dept of Conservation           | SH12 DARGAVILLE-WAIPOUA. WEST COAST<br>WAIKARA ROAD, WAIKARA<br>KATUI ROAD, DONNELLYS CROSSING                        | LAND INFORMATION NEW ZEALAND<br>LAND INFORMATION NEW ZEALAND<br>CONSERVATION DEPARTMENT |                                                 | 0.05 DJS<br>1.49 DJS<br>91.80 DJS        |
| 40 Granda Curiser variori Reserve 41 Katul Cemetery Reserve 42 Maunganui Bluff Scenic Reserve                                      | Cemetery<br>Scenic                                               | SH12 DARGAVILE-WAIPOUL WEST COAST ARANGA COAST ROAD, ARANGA                                                           | CONSERVATION DEPARTMENT CONSERVATION DEPARTMENT                                         |                                                 | 3.01 KDC<br>512.18 KDC                   |
| Mapsheet A3                                                                                                                        |                                                                  |                                                                                                                       |                                                                                         |                                                 |                                          |
| 31 Waipoua Forest<br>40 Oranoa Conservation Reserve                                                                                | Conservation  Dept of Conservation                               | WAIPOUA SETTLEMENT ROAD, KATUI<br>KATUI ROAD, DONNELLYS CROSSING                                                      | CONSERVATION DEPARTMENT CONSERVATION DEPARTMENT                                         |                                                 | 12444.60 KDC<br>91.80 DJS                |
| Aranga Station Road Local Purpose Reserve     Donnellys Crossing Old Railway Reserve     Aranga Primary School and House           | Local Purpose  Dept of Conservation  Education                   | ARANGA STATION ROAD, ARANGA HOOPER ROAD, ARANGA SH12 DARGAVILLE-WAIPOUA, WEST COAST                                   | K D C CONSERVATION DEPARTMENT ARANGA SCHOOL TRUSTEES                                    | EDUCATION MINISTRY                              | 0.27 DJS<br>9.64 DJS<br>2.74 KDC         |
| 48 Donnellys Crossing Station Road Reserve<br>49 Donnellys Crossing Old Railway Reserve                                            | Dept of Conservation Dept of Conservation                        | DONNELLYS STATION ROAD, DONNELLYS CROSSING<br>DONNELLYS STATION ROAD, DONNELLYS CROSSING                              | CONSERVATION DEPARTMENT CONSERVATION DEPARTMENT                                         | EDOCHIZON PIZNESTKI                             | 0.66 DJS<br>4.51 DJS                     |
| 50 LandInfo Katui Road  76 Awatuna Cemetery (closed) Local Purpose Reserve  77 Tutamoe Primary School and House                    | Land Information Cemetery Education                              | KATUI ROAD, DONNELLYS CROSSING MANGATU ROAD, DONNELLYS CROSSING MARLBOROUGH ROAD, KATUI                               | LAND INFORMATION NEW ZEALAND K D C TUTAMOE COMMUNITY TRUST                              | EDUCATION MINISTRY                              | 0.13 DJS<br>1.85 KDC<br>1.82 KDC         |
| 78 Tutamoe Domain Recreation Reserve 79 Tutamoe Cemetery Local Purpose Reserve 80 Foster Road Local Purpose Reserve                | Recreation Cemetery Local Purpose                                | MARLBOROUGH ROAD, KATUI MARLBOROUGH ROAD, KATUI FOSTER ROAD, TUTAMOE                                                  | TUTAMOE DOMAIN BOARD  K D C  K D C                                                      | CONSERVATION DEPARTMENT                         | 4.19 KDC<br>1.96 KDC<br>0.02 DJS         |
| 81 Marlborough Forest<br>82 Waimatenui Cemetery (closed) Local Purpose Resery                                                      | Forest<br>Cemetery                                               | FOSTER ROAD, TUTAMOE KAIKOHE ROAD. TUTAMOE                                                                            | CONSERVATION DEPARTMENT K D C                                                           |                                                 | 3225.45 KDC<br>0.01 KDC                  |
| 83 Trounson Kauri Park Scenic Reseve 84 Kaikohe Road Recreation Reserve 85 Trounson Kauri Park Scenic Reseve                       | Scenic<br>Recreation<br>Scenic                                   | ARANGA STATION ROAD, ARANGA KAIKOHE ROAD, TUTAMOE TROUNSON PARK ROAD, DONNELLYS CROSSING                              | K D C K D C CONSERVATION DEPARTMENT                                                     |                                                 | 2.92 DJS<br>1.91 DJS<br>501.37 KDC       |
| 86 Donnellys Crossing Primary School and House 87 Trounson Kauri Park Scenic Reseve 88 Trounson Kauri Park Scenic Reseve           | Education Dept of Conservation Dept of Conservation              | KATUI ROAD, DONNELLYS CROSSING TROUNSON PARK ROAD, DONNELLYS CROSSING TROUNSON PARK ROAD, DONNELLYS CROSSING          | DONNELLYS CROSSING SCHOOL VARIOUS CONSERVATION DEPARTMENT                               | EDUCATION MINISTRY CONSERVATION DEPARTMENT      | 2.81 DJS<br>78.56 KDC<br>520.27 KDC      |
| 89 Trounson Kauri Park Scenic Reseve<br>90 Donnellys Crossing Riverbank Reserve                                                    | Dept of Conservation  Dept of Conservation                       | TROUNSON PARK ROAD, DONNELLYS CROSSING KATUI ROAD, DONNELLYS CROSSING                                                 | CONSERVATION DEPARTMENT CONSERVATION DEPARTMENT                                         |                                                 | 13.77 KDC<br>0.32 DJS                    |
| 92 Kaihu Forest Local Purpose (Water Supply Catchment<br>94 Mariborough Cemetery Conservation Area<br>95 Kaihu Forest              | Water Supply Cemetery Dept of Conservation                       | WAIPARA ROAD, KAIHU OPOUTEKE ROAD, WHATORO OPOUTEKE ROAD, WHATORO                                                     | CONSERVATION DEPARTMENT CONSERVATION DEPARTMENT CONSERVATION DEPARTMENT                 |                                                 | 1277.41 DJS<br>2.00 KDC<br>1245.87 KDC   |
| Mapsheet A4                                                                                                                        |                                                                  |                                                                                                                       |                                                                                         | •                                               | , and                                    |
| 81 Marlborough Forest 93 Former Marlborough Cemetery Conservation Area                                                             | Forest<br>Cemetery                                               | FOSTER ROAD, TUTAMOE OPOUTEKE ROAD, WHATORO                                                                           | CONSERVATION DEPARTMENT                                                                 |                                                 | 3225.45 KDC<br>2.59 KDC                  |
| 95 Kaihu Forest 118 Kaihu Forest                                                                                                   | Dept of Conservation<br>Forest                                   | OPOUTEKE ROAD, WHATORO TANGOWAHINE VALLEY ROAD, AVOCA                                                                 | CONSERVATION DEPARTMENT CONSERATION DEPARTMENT                                          |                                                 | 1245.87 KDC<br>646.03 KDC                |
| Mapsheet A5                                                                                                                        |                                                                  |                                                                                                                       |                                                                                         |                                                 |                                          |
| 126 Houto Forest<br>127 Houto Forest                                                                                               | Dept of Conservation<br>Forest                                   | KIRIKOPUNI STATION ROAD, KIRIKOPUNI<br>KIRIKOPUNI STATION ROAD, KIRIKOPUNI                                            | CONSERVATION DEPARTMENT WILSON DONALD WATSON                                            | CONSERVATION DEPARTMENT                         | 547.96 KDC<br>544.50 KDC                 |
| Mapsheet B1                                                                                                                        |                                                                  |                                                                                                                       |                                                                                         |                                                 |                                          |
| 42 Maunganui Bluff Scenic Reserve 43 LandInfo Mauganui Bluff                                                                       | Scenic Land Information                                          | ARANGA COAST ROAD, ARANGA<br>ARANGA COAST ROAD, ARANGA                                                                | CONSERVATION DEPARTMENT  LAND INFORMATION NEW ZEALAND                                   | LAND INFORMATION NEW ZEALAND                    | 512.18 KDC<br>4.07 DJS                   |
| 51 Landinfo Aranga Coast Rd 52 Aranga Beach Conservation Reserve 53 Maunganui Bluff Recreation Reserve                             | Land Information Conservation Recreation                         | ARANGA COAST ROAD, ARANGA<br>ARANGA COAST ROAD, ARANGA<br>ARANGA COAST ROAD, ARANGA                                   | OFFICE OF TREATY SETTLEMENTS CONSERVATION DEPARTMENT K D C                              | LAND INFORMATION NEW ZEALAND                    | 652.08 DJS<br>4.29 KDC<br>0.37 KDC       |
| 54 Ureti Scenic and Camping Reserves 56 Landinfo Walhaupai Stream                                                                  | Recreation<br>Land Information                                   | KAI IWI LAKES ROAD, OMAMARI<br>KAI IWI LAKES ROAD, OMAMARI                                                            | CONSERVATION DEPARTMENT OFFICE OF TREATY SETTLEMENTS                                    | LAND INFORMATION NEW ZEALAND                    | 114.89 DJS<br>334.61 DJS                 |
| Mapsheet B2                                                                                                                        |                                                                  |                                                                                                                       |                                                                                         |                                                 |                                          |
| 45 LandInfo SH12 Dargaville-Waipoua 46 Donnellys Crossing Old Railway Reserve 47 Aranga Primary School and House                   | Land Information  Dept of Conservation  Education                | SH12 DARGAVILLE-WAIPOUA, WEST COAST HOOPER ROAD, ARANGA SH12 DARGAVILLE-WAIPOUA, WEST COAST                           | LAND INFORMATION NEW ZEALAND CONSERVATION DEPARTMENT ARANGA SCHOOL TRUSTEES             | EDUCATION MINISTRY                              | 0.13 DJS<br>9.64 DJS<br>2.74 KDC         |
| 51 Landinfo Aranga Coast Rd<br>54 Ureti Scenic and Camping Reserves                                                                | Land Information<br>Recreation                                   | ARANGA COAST ROAD, ARANGA<br>KAI IWI LAKES ROAD, OMAMARI                                                              | OFFICE OF TREATY SETTLEMENTS CONSERVATION DEPARTMENT K D C                              | LAND INFORMATION NEW ZEALAND                    | 652.08 DJS<br>114.89 DJS                 |
| 55 Kai Iwi Recreation Reserve 56 Landinfo Waihaupai Stream 57 Whatoro Scenic Reserve                                               | Recreation Land Information Scenic                               | KAI IWI LAKES ROAD, OMAMARI KAI IWI LAKES ROAD, OMAMARI TROUNSON PARK ROAD, DONNELLYS CROSSING                        | OFFICE OF TREATY SETTLEMENTS CONSERVATION DEPARTMENT                                    | LAND INFORMATION NEW ZEALAND                    | 334.61 DJS<br>8.23 KDC                   |
| 58 Kaihu Local Purpose Reserve 59 Kaihu Local Purpose Reserve 60 Kaihu River Esplanade Reserve                                     | Local Purpose  Local Purpose  Local Purpose                      | SH12 DARGAVILLE-WAIPOUA, WEST COAST SH12 DARGAVILLE-WAIPOUA, WEST COAST SH12 DARGAVILLE-WAIPOUA, WEST COAST           | K D C STEWART DOUGLAS DAWSON K D C                                                      |                                                 | 0.71 DJS<br>165.65 DJS<br>3.18 DJS       |
| 61 LandInfo SH12 Kaihu 62 Omamari Government Purpose Wildlife Management Res                                                       | Land Information<br>Wildlife                                     | SH12 DARGAVILLE-WAIPOUA, WEST COAST<br>OMAMARI ROAD, OMAMARI                                                          | LAND INFORMATION NEW ZEALAND CONSERVATION DEPARTMENT                                    | CONCEDUATION DEPARTMENT                         | 0.87 DJS<br>118.18 KDC                   |
| 63 Taharoa Domain Recreation Reserve 64 Taharoa Domain Recreation Reserve 65 Omamari Local Purpose Reserve                         | Recreation  Dept of Conservation  Local Purpose                  | KAI IWI LAKES ROAD, OMAMARI<br>KAI IWI LAKES ROAD, OMAMARI<br>BABYLON COAST ROAD, OMAMARI                             | VARIOUS<br>MIDEER LTD<br>K D C                                                          | CONSERVATION DEPARTMENT CONSERVATION DEPARTMENT | 539.47 KDC<br>517.39 KDC<br>0.49 KDC     |
| 66 Kai Iwi Lakes Road Local Purpose Reserve 67 Omamari Scenic Reserve 68 Kai Iwi Lakes Road Conservation Reserve                   | Local Purpose Scenic Conservation                                | KAI IWI LAKES ROAD, OMAMARI<br>OMAMARI ROAD, OMAMARI<br>KAI IWI LAKES ROAD, OMAMARI                                   | SUE C,SUE M,SUE D & SUE K SWITHENBANK LEE WORTHINGTON KENNETH ROY                       | SUE FAMILY TST;C & C FAMILY TST                 | 2.00 DJS<br>0.16 DJS<br>4.43 DJS         |
| 70 Omamari School<br>71 LandInfo SH12 Kaihu                                                                                        | Education<br>Land Information                                    | OMAMARI ROAD. OMAMARI<br>SH12 DARGAVILLE-WAIPOUA, WEST COAST<br>MAMARANUI ROAD, MAMARANUI                             | WILKINSON WAYNE BRIAN LAND INFORMATION NEW ZEALAND CONSERVATION DEPARTMENT              |                                                 | 0.57 DJS<br>0.57 DJS<br>8.01 KDC         |
| 73 Maitahi Road Conservation Reserve 75 Omamari Local Purpose (Esplanade) Reserve                                                  | Dept of Conservation Dept of Conservation Esplanade              | SH12 DARGAVILLE-WAIPOUA, WEST COAST<br>OMAMARI ROAD, OMAMARI                                                          | CONSERVATION DEPARTMENT K D C                                                           | CONSERVATION DEPARTMENT                         | 237.13 DJS<br>1.40 KDC                   |
| 81 Mariborough Forest 91 Kaihu Wood Road Local Purpose Reserve 92 Kaihu Forest Local Purpose (Water Supply Catchment               | Forest Local Purpose Water Supply                                | FOSTER ROAD, TUTAMOE  KAIHU WOOD ROAD, KAIHU  WAIPARA ROAD, KAIHU                                                     | CONSERVATION DEPARTMENT  K D C  CONSERVATION DEPARTMENT                                 |                                                 | 3225.45 KDC<br>0.21 DJS<br>1277.41 DJS   |
| 95 Kaihu Forest 96 Waipapataniwha Stream Local Purpose (Water Supply 97 Former Kaihu Railway Conservation Area                     | Dept of Conservation Water Supply Conservation                   | OPOUTEKE ROAD, WHATORO WAIPARA ROAD, KAIHU KAIHU WOOD ROAD, KAIHU                                                     | CONSERVATION DEPARTMENT K D C CONSERVATION DEPARTMENT                                   |                                                 | 1245.87 KDC<br>156.16 DJS<br>13.55 KDC   |
| 98 Kaihu Wood Road Reserve<br>99 Kaihu Valley Primary School and House                                                             | Dept of Conservation<br>Education                                | KAIHU WOOD ROAD, KAIHU<br>MAROPIU ROAD, MAROPIU                                                                       | CONSERVATION DEPARTMENT EDUCATION MINISTRY                                              | EDUCATION MINISTRY                              | 0.07 DJS<br>4.07 KDC                     |
| 488 Maropiu Bush Scenic Reserve<br>489 Moremunui                                                                                   | Scenic<br>Historic                                               |                                                                                                                       |                                                                                         |                                                 | 1.68 KDC<br>11.60 KDC                    |
| Mapsheet B3                                                                                                                        |                                                                  |                                                                                                                       |                                                                                         |                                                 |                                          |
| 72 Former Kaihu Railway Conservation Area 73 Maitahi Road Conservation Reserve 74 Former Kaihu Railway Conservation Area           | Dept of Conservation  Dept of Conservation  Dept of Conservation | MAMARANUI ROAD, MAMARANUI<br>SH12 DARGAVILLE-WAIPOUA, WEST COAST<br>SH12 DARGAVILLE-WAIPOUA, WEST COAST               | CONSERVATION DEPARTMENT CONSERVATION DEPARTMENT CONSERVATION DEPARTMENT                 |                                                 | 8.01 KDC<br>237.13 DJS<br>5.01 KDC       |
| 92 Kaihu Forest Local Purpose (Water Supply Catchment<br>95 Kaihu Forest<br>100 Kaihu Scenic Reserve                               | Water Supply Dept of Conservation Scenic                         | WAIPARA ROAD, KAIHU OPOUTEKE ROAD, WHATORO MAROPIU ROAD, MAROPIU                                                      | CONSERVATION DEPARTMENT CONSERVATION DEPARTMENT CONSERVATION DEPARTMENT                 |                                                 | 1277.41 DJS<br>1245.87 KDC<br>121.08 KDC |
| 101 Kairara Conservation Area<br>102 LandInfo Waihue Road                                                                          | Conservation Land Information                                    | WAIHUE ROAD, WAIHUE<br>WAIHUE ROAD, WAIHUE                                                                            | CONSERVATION DEPARTMENT LAND INFORMATION NEW ZEALAND                                    |                                                 | 1.04 KDC<br>0.28 DJS                     |
| 103 Kaihu DOC Reserve 104 Mamaranui Farm Settlement Scenic Reserve 105 LandInfo Nichols Road                                       | Dept of Conservation  Dept of Conservation  Land Information     | MAROPIU ROAD, MAROPIU WARD BLOCK ROAD, MAMARANUI NICHOLS ROAD, KAIRARA                                                | CONSERVATION DEPARTMENT CONSERVATION DEPARTMENT LAND INFORMATION NEW ZEALAND            |                                                 | 1.62 DJS<br>44.71 KDC<br>8.92 DJS        |
| 106 Waimata Settlement Scenic Reserve 107 Kaihu Forest 108 Taraire Scenic Reserve                                                  | Scenic Dept of Conservation Scenic                               | NICHOLS ROAD, KAIRARA<br>NICHOLS ROAD, KAIRARA<br>WAIHUE ROAD, WAIHUE                                                 | CONSERVATION DEPARTMENT CONSERVATION DEPARTMENT CONSERVATION DEPARTMENT                 |                                                 | 156.54 KDC<br>321.09 KDC<br>3.10 KDC     |
| 109 Mamaranui Farm Settlement Scenic Reserve<br>110 Waihue Road Local Purpose Reserve                                              | Scenic<br>Local Purpose                                          | AVOCA ROAD, AVOCA<br>WAIHUE ROAD, WAIHUE                                                                              | CONSERVATION DEPARTMENT K D C                                                           |                                                 | 48.91 KDC<br>1.16 DJS                    |
| 111 Awakino Government Purpose Wildlife Management Res 113 Tangowahine Local Purpose Reserve 114 Tangowahine Local Purpose Reserve | Wildlife Local Purpose Local Purpose                             | STATE HIGHWAY 14, CENTRAL  STATE HIGHWAY 14, CENTRAL  STATE HIGHWAY 14, CENTRAL                                       | CONSERVATION DEPARTMENT  K D C  K D C                                                   |                                                 | 28.93 KDC<br>0.45 DJS<br>2.16 DJS        |
| 116 Tangowahine Local Purpose Reserve<br>118 Kaihu Forest                                                                          | Local Purpose<br>Forest                                          | STATE HIGHWAY 14, CENTRAL TANGOWAHINE VALLEY ROAD, AVOCA                                                              | K D C CONSERATION DEPARTMENT                                                            |                                                 | 0.59 DJS<br>646.03 KDC                   |
| Mapsheet B4                                                                                                                        |                                                                  |                                                                                                                       |                                                                                         |                                                 |                                          |
| 119 LandInfo Tangowahine Valley Road<br>120 Houto Forest<br>121 Avoca Conservation Area                                            | Land Information Dept of Conservation Conservation               | TANGOWAHINE VALLEY ROAD, AVOCA TANGOWAHINE VALLEY ROAD, AVOCA AVOCA NORTH ROAD, AVOCA                                 | LAND INFORMATION NEW ZEALAND CONSERVATION DEPARTMENT CONSERVATION DEPARTMENT            |                                                 | 0.63 DJS<br>394.16 KDC<br>3.07 KDC       |
| 122 Tangowahine Local Purpose Reserve<br>123 Tangowahine Primary School and House                                                  | Local Purpose<br>Education                                       | STATE HIGHWAY 14, CENTRAL TANGOWAHINE VALLEY ROAD, AVOCA                                                              | K D C<br>VARIOUS                                                                        |                                                 | 1.07 DJS<br>1.90 KDC                     |
| 125 Tangowahine Scenic Reserve<br>126 Houto Forest<br>127 Houto Forest                                                             | Scenic Dept of Conservation Forest                               | TANGOWAHINE SETTLEMENT EAST ROAD, TANGOWAHINE KIRIKOPUNI STATION ROAD, KIRIKOPUNI KIRIKOPUNI STATION ROAD, KIRIKOPUNI | CONERVATION DEPARTMENT CONSERVATION DEPARTMENT WILSON DONALD WATSON                     | CONSERVATION DEPARTMENT                         | 23.39 KDC<br>547.96 KDC<br>544.50 KDC    |
| 128 Houto Quarry Conservation Area<br>129 Houto Quarry Conservation Area                                                           | Conservation Dept of Conservation                                | KIRIKOPUNI STATION ROAD, KIRIKOPUNI<br>KIRIKOPUNI STATION ROAD, KIRIKOPUNI                                            | LAND INFORMATION NEW ZEALAND CONSERVATION DEPARTMENT                                    |                                                 | 0.60 DJS<br>3.21 KDC                     |
| 130 Houto Forest 131 Paerata Government Purpose Wildlife Management Res 132 Paerata Road Local Purpose Reserve                     | Forest Wildlife Local Purpose                                    | KIRIKOPUNI STATION ROAD, KIRIKOPUNI PAERATA ROAD, TANGITERORIA PAERATA ROAD, TANGITERORIA                             | TATT ANTHONY JAMES  CONSERVATION DEPARTMENT  K D C                                      |                                                 | 126.77 KDC<br>206.94 KDC<br>2.52 DJS     |
| 133 Kirikopuni Station Road Local Purpose Reserve 134 Pukehuia Local Purpose Reserve 139 Pukehuia Local Purpose Reserve            | Local Purpose<br>Local Purpose<br>Local Purpose                  | KIRIKOPUNI STATION ROAD, KIRIKOPUNI PARADISE ROAD, KIRIKOPUNI ROBERTS WEST ROAD, PUKEHUIA                             | KDC<br>KDC<br>KDC                                                                       |                                                 | 2.49 DJS<br>4.91 DJS<br>3.46 DJS         |
| 157 Hoanga Road Local Purpose (Esplanade) Reserve<br>158 Hoanga Road Local Purpose (Esplanade) Reserve                             | Esplanade<br>Esplanade                                           | HOANGA ROAD, TURIWIRI<br>HOANGA ROAD, TURIWIRI                                                                        | K D C<br>K D C                                                                          |                                                 | 1.52 DJS<br>1.34 DJS                     |
| 164 Pukehuia Conservation Area                                                                                                     | Conservation                                                     | PUKEHUIA ROAD, PUKEHUIA                                                                                               | KAIPARA DISTRICT COUNCIL                                                                | CONSERVATION DEPARTMENT                         | 1.89 KDC                                 |