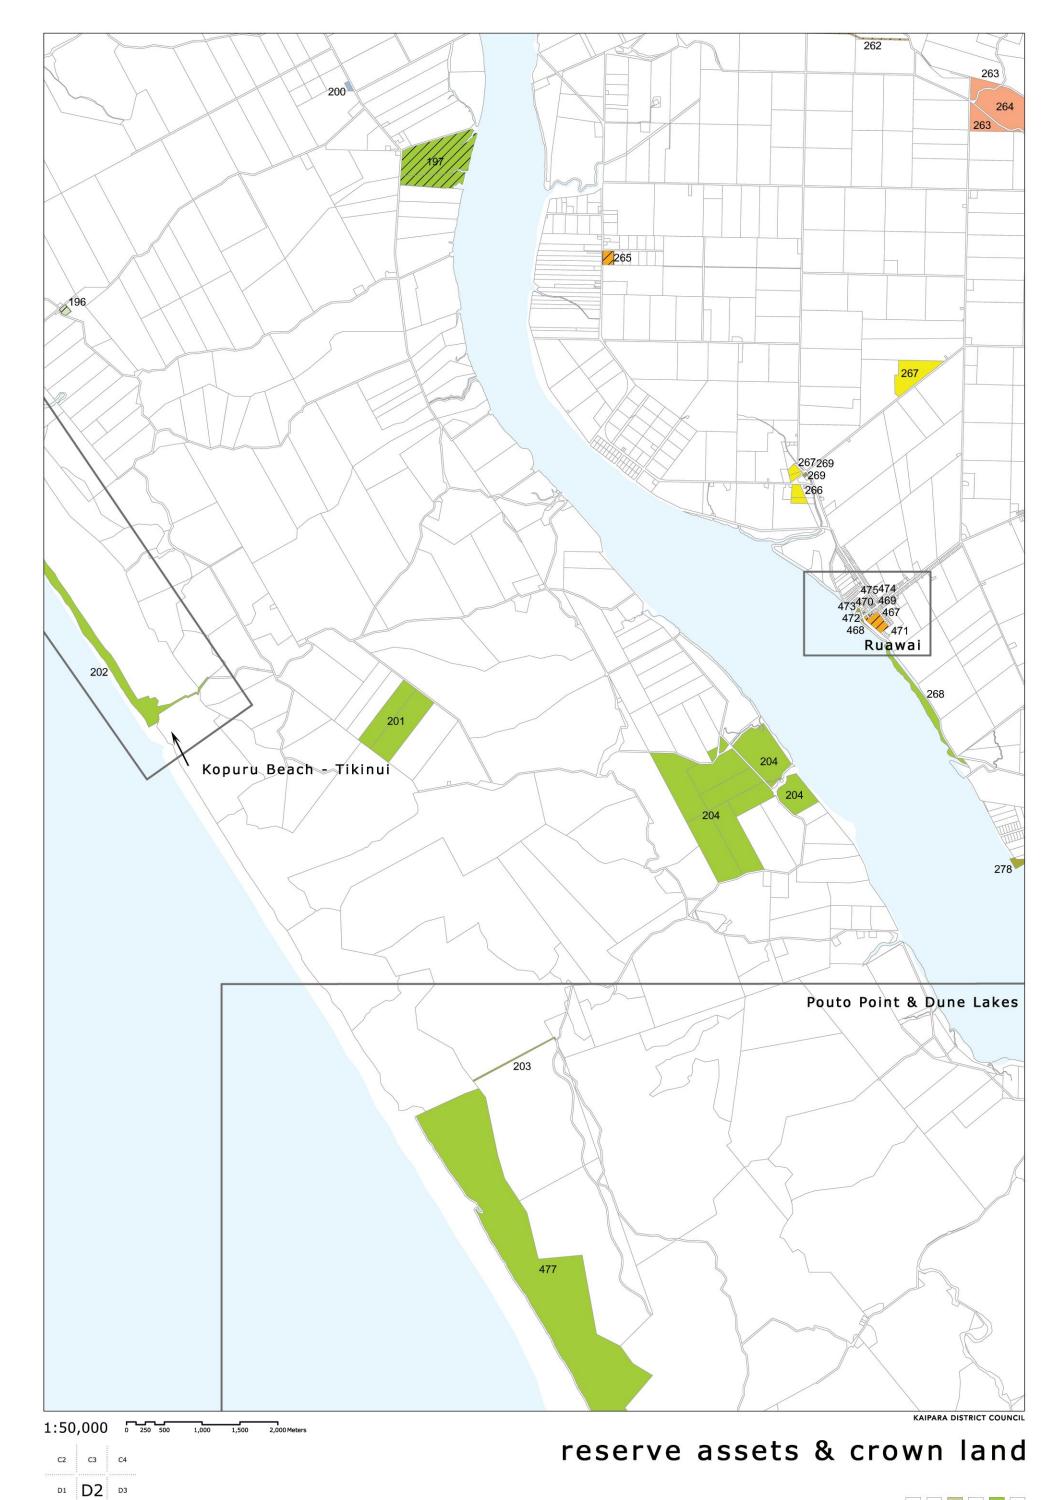

## reserves and open space management areas ROSMA - KDC Reserves

ROSMA 1 - Northern Coast / Ripiro KDC databases

ROSMA 5 - Harbour Communities
KDC databases

## reserves and open space strategy maps

A1 A2

reserves & open space strategy—

C1

A2 A3 A4 B1 B2 B3 open space resources

C2 C3 C4

c3 C4

open space resources